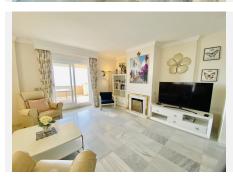

## R4306012

Estepona

REF# R4306012 950.000 €

| BEDS | BATHS | BUILT  | TERRACE |
|------|-------|--------|---------|
| 5    | 5     | 240 m² | 45 m²   |

Exceptional very spacious townhouse located in frontline beach residential complex Belgravia club, Estepona. This spectacular home has fantastic sea views and the location is unbeatable, just a few steps from the port of Estepona where you can find a wide variety of beach bars, restaurants, supermarkets and all amenities. This beautiful property is situated in the gated community which offers well maintained gorgeous tropical gardens, communal swimming pool and direct access to the beach. There is street parking within the community which is totally gated and safe. The property is distributed over 5 levels. On the below floors (ground floor and first floor) you have 2 Studio apartments with separate access. Where you can find a kitchen, bathroom, beautiful sitting area and a bedroom. The entrance level has a new modern kitchen. The spacious dining/living room with the fireplace leads to a fantastic south facing terrace with incredible sea views. The perfect spot for an energy recharging breakfast or a long after-dinner conversation among family and friends enjoying incredible sea views. On the second floor you will find 2 very spacious bedrooms with en-suit bathrooms. On the top level there is a large third bedroom with ensuite bathroom and 2 terraces where you can enjoy wonderful views over the coast and the harbour. This unique house could be ideal for a family with children or as an investment holiday property. Especially when you could rent out the 2 Studio apartments separately.