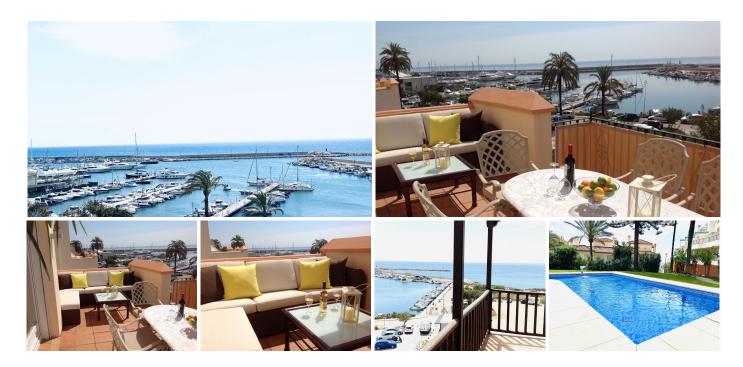

## R4306012

Estepona

REF# R4306012 950.000 €

| BEDS | BATHS | BUILT  | TERRACE |
|------|-------|--------|---------|
| 5    | 5     | 240 m² | 45 m²   |

Exceptional very spacious townhouse located in frontline beach residential complex Belgravia club, Estepona. This spectacular home has fantastic sea views and the location is unbeatable, just a few steps from the port of Estepona where you can find a wide variety of beach bars, restaurants, supermarkets and all amenities. This beautiful property is situated in the gated community which offers well maintained gorgeous tropical gardens, communal swimming pool and direct access to the beach. There is street parking within the community which is totally gated and safe. The property is distributed over 5 levels. On the below floors (ground floor and first floor) you have 2 Studio apartments with separate access. Where you can find a kitchen, bathroom, beautiful sitting area and a bedroom. The entrance level has a new modern kitchen. The spacious dining/living room with the fireplace leads to a fantastic south facing terrace with incredible sea views. The perfect spot for an energy recharging breakfast or a long after-dinner conversation among family and friends enjoying incredible sea views. On the second floor you will find 2 very spacious bedrooms with en-suit bathrooms. On the top level there is a large third bedroom with ensuite bathroom and 2 terraces where you can enjoy wonderful views over the coast and the harbour. This unique house could be ideal for a family with children or as an investment holiday property. Especially when you could rent out the 2 Studio apartments separately.