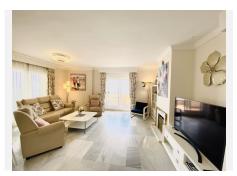

## R4306012

Estepona

REF# R4306012 950.000 €

| BEDS | BATHS | BUILT  | TERRACE |
|------|-------|--------|---------|
| 5    | 5     | 240 m² | 45 m²   |

Exceptional very spacious townhouse located in frontline beach residential complex Belgravia club, Estepona. This spectacular home has fantastic sea views and the location is unbeatable, just a few steps from the port of Estepona where you can find a wide variety of beach bars, restaurants, supermarkets and all amenities. This beautiful property is situated in the gated community which offers well maintained gorgeous tropical gardens, communal swimming pool and direct access to the beach. There is street parking within the community which is totally gated and safe. The property is distributed over 5 levels. On the below floors (ground floor and first floor) you have 2 Studio apartments with separate access. Where you can find a kitchen, bathroom, beautiful sitting area and a bedroom. The entrance level has a new modern kitchen. The spacious dining/living room with the fireplace leads to a fantastic south facing terrace with incredible sea views. The perfect spot for an energy recharging breakfast or a long after-dinner conversation among family and friends enjoying incredible sea views. On the second floor you will find 2 very spacious bedrooms with en-suit bathrooms. On the top level there is a large third bedroom with ensuite bathroom and 2 terraces where you can enjoy wonderful views over the coast and the harbour. This unique house could be ideal for a family with children or as an investment holiday property. Especially when you could rent out the 2 Studio apartments separately.