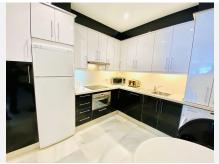

## R4306012

Estepona

REF# R4306012 950.000 €

| BEDS | BATHS | BUILT  | TERRACE |
|------|-------|--------|---------|
| 5    | 5     | 240 m² | 45 m²   |

Exceptional very spacious townhouse located in frontline beach residential complex Belgravia club, Estepona. This spectacular home has fantastic sea views and the location is unbeatable, just a few steps from the port of Estepona where you can find a wide variety of beach bars, restaurants, supermarkets and all amenities. This beautiful property is situated in the gated community which offers well maintained gorgeous tropical gardens, communal swimming pool and direct access to the beach. There is street parking within the community which is totally gated and safe. The property is distributed over 5 levels. On the below floors (ground floor and first floor) you have 2 Studio apartments with separate access. Where you can find a kitchen, bathroom, beautiful sitting area and a bedroom. The entrance level has a new modern kitchen. The spacious dining/living room with the fireplace leads to a fantastic south facing terrace with incredible sea views. The perfect spot for an energy recharging breakfast or a long after-dinner conversation among family and friends enjoying incredible sea views. On the second floor you will find 2 very spacious bedrooms with en-suit bathrooms. On the top level there is a large third bedroom with ensuite bathroom and 2 terraces where you can enjoy wonderful views over the coast and the harbour. This unique house could be ideal for a family with children or as an investment holiday property. Especially when you could rent out the 2 Studio apartments separately.