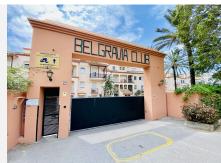

## R4306012

Estepona

REF# R4306012 950.000 €

| BEDS | BATHS | BUILT  | TERRACE |
|------|-------|--------|---------|
| 5    | 5     | 240 m² | 45 m²   |

Exceptional very spacious townhouse located in frontline beach residential complex Belgravia club, Estepona. This spectacular home has fantastic sea views and the location is unbeatable, just a few steps from the port of Estepona where you can find a wide variety of beach bars, restaurants, supermarkets and all amenities. This beautiful property is situated in the gated community which offers well maintained gorgeous tropical gardens, communal swimming pool and direct access to the beach. There is street parking within the community which is totally gated and safe. The property is distributed over 5 levels. On the below floors (ground floor and first floor) you have 2 Studio apartments with separate access. Where you can find a kitchen, bathroom, beautiful sitting area and a bedroom. The entrance level has a new modern kitchen. The spacious dining/living room with the fireplace leads to a fantastic south facing terrace with incredible sea views. The perfect spot for an energy recharging breakfast or a long after-dinner conversation among family and friends enjoying incredible sea views. On the second floor you will find 2 very spacious bedrooms with en-suit bathrooms. On the top level there is a large third bedroom with ensuite bathroom and 2 terraces where you can enjoy wonderful views over the coast and the harbour. This unique house could be ideal for a family with children or as an investment holiday property. Especially when you could rent out the 2 Studio apartments separately.