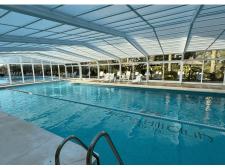

## IDILIQ ESTATES

R4964437 ♥ Nueva Andalucía REF# R4964437 540.000 €

| BEDS | BATHS | BUILT  | TERRACE |
|------|-------|--------|---------|
| 2    | 2     | 125 m² | 36 m²   |

Lovely middle floor 2 bedroom 2 bathroom apartment with Sea Views is located in the famous Aloha Hill Club, only 6 minutes drive from Puerto Banus. The bright living space includes a sofa and flat-screen satellite TV, while the opened kitchen is equipped with a dishwasher, washing machine, oven, microwave, coffee machine and fridge. The property boasts a nice big terrace with sea and mountain views. Parking and storage are included. The large master bedroom with en-suite bathroom has also access to the terrace, the second bedroom equipped with two beds has a separate bathroom. The apartment has spectacular sea views, includes underground parking space and storage room. It's located in a gated complex. It is a great family home or holiday retreat with potential for rental income. The resort is gated and has 24h security. The Aloha Hill Club Set in the heart of golf valley just 5 minutes from Puerto Banus, this luxury fully serviced residence offers a range of services including four communal swimming pools, one covered and heated semi-Olympic, a poolside bar and restaurant serving excellent food and open all year round, a reception and concierge service, on-site rental management, a gourmet store from which you can purchase all the necessary essentials along with a few luxuries, a wine cellar where you can purchase and safely store your personal collection, a state of the art fully equipped gym with spa and indoor pool, a kids club to entertain the children, a shuttle bus, among other services.