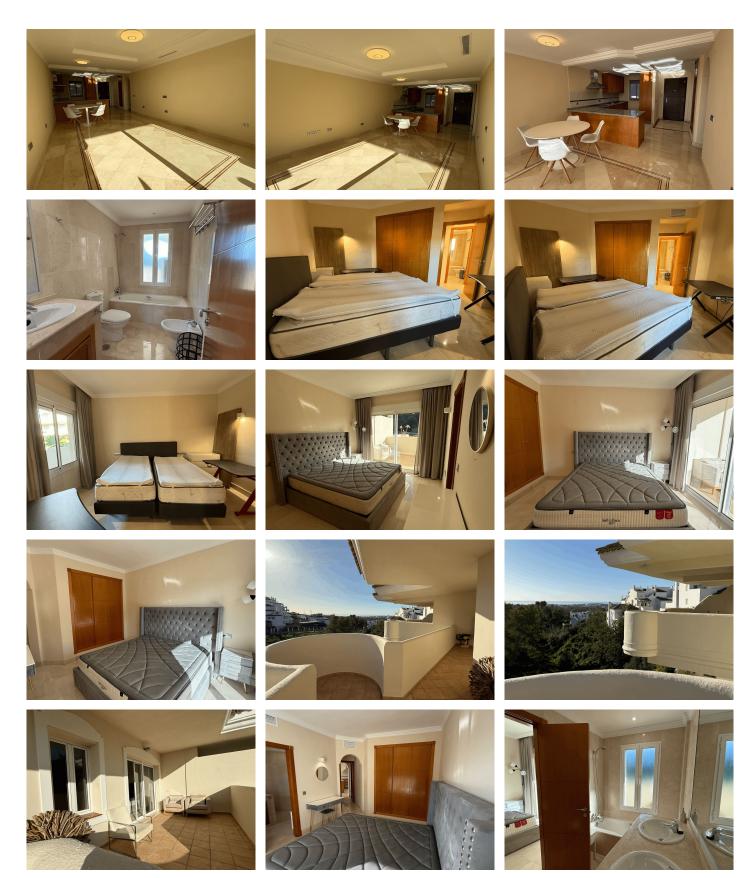

## IDILIQ ESTATES

R4964437 ♥ Nueva Andalucía REF# R4964437 540.000 €

| BEDS | BATHS | BUILT  | TERRACE |
|------|-------|--------|---------|
| 2    | 2     | 125 m² | 36 m²   |

Lovely middle floor 2 bedroom 2 bathroom apartment with Sea Views is located in the famous Aloha Hill Club, only 6 minutes drive from Puerto Banus. The bright living space includes a sofa and flat-screen satellite TV, while the opened kitchen is equipped with a dishwasher, washing machine, oven, microwave, coffee machine and fridge. The property boasts a nice big terrace with sea and mountain views. Parking and storage are included. The large master bedroom with en-suite bathroom has also access to the terrace, the second bedroom equipped with two beds has a separate bathroom. The apartment has spectacular sea views, includes underground parking space and storage room. It's located in a gated complex. It is a great family home or holiday retreat with potential for rental income. The resort is gated and has 24h security. The Aloha Hill Club Set in the heart of golf valley just 5 minutes from Puerto Banus, this luxury fully serviced residence offers a range of services including four communal swimming pools, one covered and heated semi-Olympic, a poolside bar and restaurant serving excellent food and open all year round, a reception and concierge service, on-site rental management, a gourmet store from which you can purchase all the necessary essentials along with a few luxuries, a wine cellar where you can purchase and safely store your personal collection, a state of the art fully equipped gym with spa and indoor pool, a kids club to entertain the children, a shuttle bus, among other services.