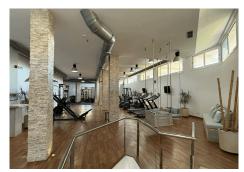

## IDILIQ ESTATES

R4964437 ♥ Nueva Andalucía REF# R4964437 540.000 €

| BEDS | BATHS | BUILT  | TERRACE |
|------|-------|--------|---------|
| 2    | 2     | 125 m² | 36 m²   |

Lovely middle floor 2 bedroom 2 bathroom apartment with Sea Views is located in the famous Aloha Hill Club, only 6 minutes drive from Puerto Banus. The bright living space includes a sofa and flat-screen satellite TV, while the opened kitchen is equipped with a dishwasher, washing machine, oven, microwave, coffee machine and fridge. The property boasts a nice big terrace with sea and mountain views. Parking and storage are included. The large master bedroom with en-suite bathroom has also access to the terrace, the second bedroom equipped with two beds has a separate bathroom. The apartment has spectacular sea views, includes underground parking space and storage room. It's located in a gated complex. It is a great family home or holiday retreat with potential for rental income. The resort is gated and has 24h security. The Aloha Hill Club Set in the heart of golf valley just 5 minutes from Puerto Banus, this luxury fully serviced residence offers a range of services including four communal swimming pools, one covered and heated semi-Olympic, a poolside bar and restaurant serving excellent food and open all year round, a reception and concierge service, on-site rental management, a gourmet store from which you can purchase all the necessary essentials along with a few luxuries, a wine cellar where you can purchase and safely store your personal collection, a state of the art fully equipped gym with spa and indoor pool, a kids club to entertain the children, a shuttle bus, among other services.