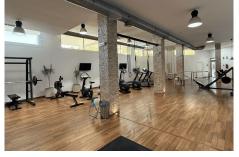

## IDILIQ ESTATES

R4964437 ♥ Nueva Andalucía REF# R4964437 540.000 €

| BEDS | BATHS | BUILT  | TERRACE |
|------|-------|--------|---------|
| 2    | 2     | 125 m² | 36 m²   |

Lovely middle floor 2 bedroom 2 bathroom apartment with Sea Views is located in the famous Aloha Hill Club, only 6 minutes drive from Puerto Banus. The bright living space includes a sofa and flat-screen satellite TV, while the opened kitchen is equipped with a dishwasher, washing machine, oven, microwave, coffee machine and fridge. The property boasts a nice big terrace with sea and mountain views. Parking and storage are included. The large master bedroom with en-suite bathroom has also access to the terrace, the second bedroom equipped with two beds has a separate bathroom. The apartment has spectacular sea views, includes underground parking space and storage room. It's located in a gated complex. It is a great family home or holiday retreat with potential for rental income. The resort is gated and has 24h security. The Aloha Hill Club Set in the heart of golf valley just 5 minutes from Puerto Banus, this luxury fully serviced residence offers a range of services including four communal swimming pools, one covered and heated semi-Olympic, a poolside bar and restaurant serving excellent food and open all year round, a reception and concierge service, on-site rental management, a gourmet store from which you can purchase all the necessary essentials along with a few luxuries, a wine cellar where you can purchase and safely store your personal collection, a state of the art fully equipped gym with spa and indoor pool, a kids club to entertain the children, a shuttle bus, among other services.