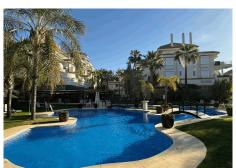

## IDILIQ ESTATES

R4964437 ♥ Nueva Andalucía REF# R4964437 540.000 €

| BEDS | BATHS | BUILT  | TERRACE |
|------|-------|--------|---------|
| 2    | 2     | 125 m² | 36 m²   |

Lovely middle floor 2 bedroom 2 bathroom apartment with Sea Views is located in the famous Aloha Hill Club, only 6 minutes drive from Puerto Banus. The bright living space includes a sofa and flat-screen satellite TV, while the opened kitchen is equipped with a dishwasher, washing machine, oven, microwave, coffee machine and fridge. The property boasts a nice big terrace with sea and mountain views. Parking and storage are included. The large master bedroom with en-suite bathroom has also access to the terrace, the second bedroom equipped with two beds has a separate bathroom. The apartment has spectacular sea views, includes underground parking space and storage room. It's located in a gated complex. It is a great family home or holiday retreat with potential for rental income. The resort is gated and has 24h security. The Aloha Hill Club Set in the heart of golf valley just 5 minutes from Puerto Banus, this luxury fully serviced residence offers a range of services including four communal swimming pools, one covered and heated semi-Olympic, a poolside bar and restaurant serving excellent food and open all year round, a reception and concierge service, on-site rental management, a gourmet store from which you can purchase all the necessary essentials along with a few luxuries, a wine cellar where you can purchase and safely store your personal collection, a state of the art fully equipped gym with spa and indoor pool, a kids club to entertain the children, a shuttle bus, among other services.