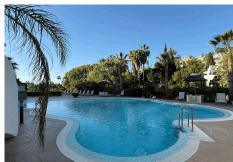

## IDILIQ ESTATES

R4964437 ♥ Nueva Andalucía REF# R4964437 540.000 €

| BEDS | BATHS | BUILT  | TERRACE |
|------|-------|--------|---------|
| 2    | 2     | 125 m² | 36 m²   |

Lovely middle floor 2 bedroom 2 bathroom apartment with Sea Views is located in the famous Aloha Hill Club, only 6 minutes drive from Puerto Banus. The bright living space includes a sofa and flat-screen satellite TV, while the opened kitchen is equipped with a dishwasher, washing machine, oven, microwave, coffee machine and fridge. The property boasts a nice big terrace with sea and mountain views. Parking and storage are included. The large master bedroom with en-suite bathroom has also access to the terrace, the second bedroom equipped with two beds has a separate bathroom. The apartment has spectacular sea views, includes underground parking space and storage room. It's located in a gated complex. It is a great family home or holiday retreat with potential for rental income. The resort is gated and has 24h security. The Aloha Hill Club Set in the heart of golf valley just 5 minutes from Puerto Banus, this luxury fully serviced residence offers a range of services including four communal swimming pools, one covered and heated semi-Olympic, a poolside bar and restaurant serving excellent food and open all year round, a reception and concierge service, on-site rental management, a gourmet store from which you can purchase all the necessary essentials along with a few luxuries, a wine cellar where you can purchase and safely store your personal collection, a state of the art fully equipped gym with spa and indoor pool, a kids club to entertain the children, a shuttle bus, among other services.