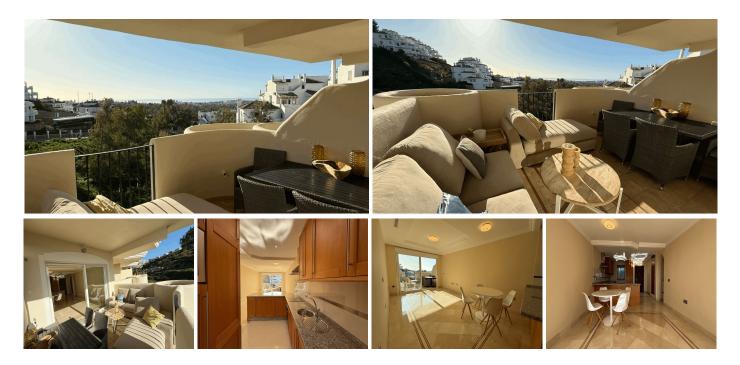

## IDILIQ ESTATES

R4964437 ♥ Nueva Andalucía REF# R4964437 540.000 €

| BEDS | BATHS | BUILT  | TERRACE |
|------|-------|--------|---------|
| 2    | 2     | 125 m² | 36 m²   |

Lovely middle floor 2 bedroom 2 bathroom apartment with Sea Views is located in the famous Aloha Hill Club, only 6 minutes drive from Puerto Banus. The bright living space includes a sofa and flat-screen satellite TV, while the opened kitchen is equipped with a dishwasher, washing machine, oven, microwave, coffee machine and fridge. The property boasts a nice big terrace with sea and mountain views. Parking and storage are included. The large master bedroom with en-suite bathroom has also access to the terrace, the second bedroom equipped with two beds has a separate bathroom. The apartment has spectacular sea views, includes underground parking space and storage room. It's located in a gated complex. It is a great family home or holiday retreat with potential for rental income. The resort is gated and has 24h security. The Aloha Hill Club Set in the heart of golf valley just 5 minutes from Puerto Banus, this luxury fully serviced residence offers a range of services including four communal swimming pools, one covered and heated semi-Olympic, a poolside bar and restaurant serving excellent food and open all year round, a reception and concierge service, on-site rental management, a gourmet store from which you can purchase all the necessary essentials along with a few luxuries, a wine cellar where you can purchase and safely store your personal collection, a state of the art fully equipped gym with spa and indoor pool, a kids club to entertain the children, a shuttle bus, among other services.