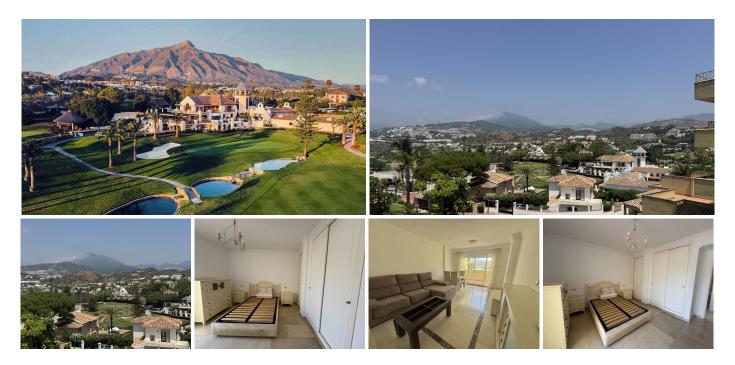

## R5081611 ♥ Nueva Andalucía REF# R5081611 335.000 €

| BEDS | BATHS | BUILT  | TERRACE |
|------|-------|--------|---------|
| 1    | 1     | 109 m² | 30 m²   |

Set in the heart of Nueva Andalucía, just moments from the prestigious Golf Valley, this bright and spacious apartment in Brisas de los Naranjos offers a prime investment opportunity in one of Marbella's most sought-after residential areas where touristic rentals are permitted.

This charming 1-bedroom, 1-bathroom residence features panoramic views across the golf course and sits within a secure, gated community with lush communal gardens and a tranquil swimming pool. With 109 m<sup>2</sup> of built space and a generous 30 m<sup>2</sup> terrace, the apartment enjoys a seamless flow between indoor and outdoor living—perfect for enjoying the Mediterranean sun and surrounding greenery.

The home includes underground parking and a storage room, with the added potential to convert the layout into a 2-bedroom apartment, enhancing its rental appeal and long-term value. Positioned within walking distance to world-class golf courses, restaurants, shops, and all the lifestyle amenities of Nueva Andalucía and Puerto Banús, this apartment is a smart blend of comfort, location, and potential.