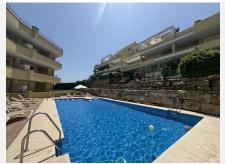

## R5081611 ♥ Nueva Andalucía REF# R5081611 335.000 €

| BEDS | BATHS | BUILT  | TERRACE |
|------|-------|--------|---------|
| 1    | 1     | 109 m² | 30 m²   |

Set in the heart of Nueva Andalucía, just moments from the prestigious Golf Valley, this bright and spacious apartment in Brisas de los Naranjos offers a prime investment opportunity in one of Marbella's most sought-after residential areas where touristic rentals are permitted.

This charming 1-bedroom, 1-bathroom residence features panoramic views across the golf course and sits within a secure, gated community with lush communal gardens and a tranquil swimming pool. With 109 m<sup>2</sup> of built space and a generous 30 m<sup>2</sup> terrace, the apartment enjoys a seamless flow between indoor and outdoor living—perfect for enjoying the Mediterranean sun and surrounding greenery.