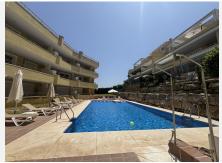

## R5081611 ♥ Nueva Andalucía REF# R5081611 335.000 €

| BEDS | BATHS | BUILT  | TERRACE |
|------|-------|--------|---------|
| 1    | 1     | 109 m² | 30 m²   |

Set in the heart of Nueva Andalucía, just moments from the prestigious Golf Valley, this bright and spacious apartment in Brisas de los Naranjos offers a prime investment opportunity in one of Marbella's most sought-after residential areas where touristic rentals are permitted.

This charming 1-bedroom, 1-bathroom residence features panoramic views across the golf course and sits within a secure, gated community with lush communal gardens and a tranquil swimming pool. With 109 m<sup>2</sup> of built space and a generous 30 m<sup>2</sup> terrace, the apartment enjoys a seamless flow between indoor and outdoor living—perfect for enjoying the Mediterranean sun and surrounding greenery.