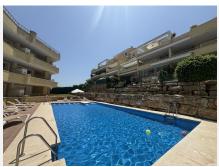

## R5081611 ♥ Nueva Andalucía REF# R5081611 335.000 €

| BEDS | BATHS | BUILT  | TERRACE |
|------|-------|--------|---------|
| 1    | 1     | 109 m² | 30 m²   |

Set in the heart of Nueva Andalucía, just moments from the prestigious Golf Valley, this bright and spacious apartment in Brisas de los Naranjos offers a prime investment opportunity in one of Marbella's most sought-after residential areas where touristic rentals are permitted.

This charming 1-bedroom, 1-bathroom residence features panoramic views across the golf course and sits within a secure, gated community with lush communal gardens and a tranquil swimming pool. With 109 m<sup>2</sup> of built space and a generous 30 m<sup>2</sup> terrace, the apartment enjoys a seamless flow between indoor and outdoor living—perfect for enjoying the Mediterranean sun and surrounding greenery.