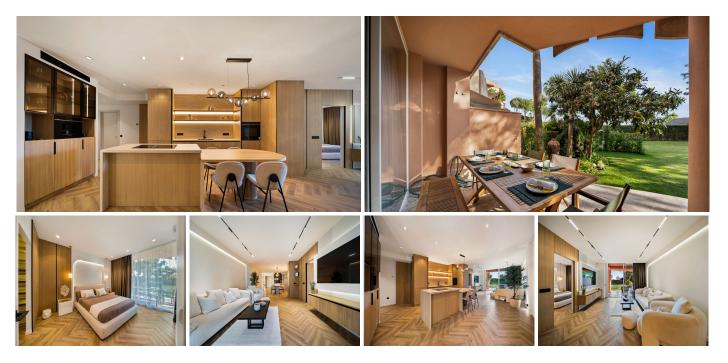

## R5050957 ♥ Nueva Andalucía REF# R5050957 1.190.000 €

| BEDS | BATHS | BUILT  | TERRACE |
|------|-------|--------|---------|
| 3    | 2     | 162 m² | 32 m²   |

Step into refined coastal living with this exquisitely renovated ground floor apartment in the prestigious Magna Marbella community — a home where style, comfort, and tranquility converge.

Bathed in natural light from its southwest orientation, this 130 m<sup>2</sup> residence has been thoughtfully reimagined to the highest standards, offering a seamless blend of contemporary design and timeless elegance. The open-plan layout flows effortlessly into a spacious 32 m<sup>2</sup> terrace and a beautifully landscaped 45 m<sup>2</sup> private garden — perfect for al fresco dining, morning coffee, or unwinding as the sun sets over Marbella's Golf Valley.

Inside, three spacious bedrooms provide serene sanctuaries, including a sophisticated master suite with elegant finishes and direct garden access. Premium materials and bespoke design details enhance every corner, from the modern kitchen to the refined living areas, all crafted with impeccable attention to detail.

Set within a secure, gated community, residents enjoy access to three pristine communal pools, manicured gardens, and round-the-clock security. The property also includes private underground parking and a +34 951 123 083 | +44 (0)330 179 8687 | info@idiliqestates.com Local 28, Edificio D, Centro de Negocios Puerta de Banús, N-340, Km 175, 29660 Nueva Andlaucia