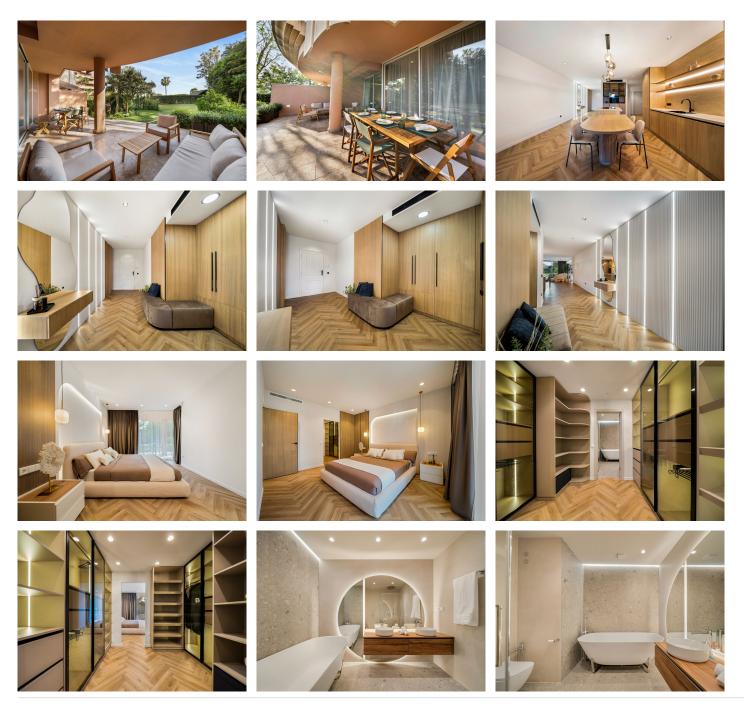

Bathed in natural light from its southwest orientation, this 130 m<sup>2</sup> residence has been thoughtfully reimagined to the highest standards, offering a seamless blend of contemporary design and timeless elegance. The open-plan layout flows effortlessly into a spacious 32 m<sup>2</sup> terrace and a beautifully landscaped 45 m<sup>2</sup> private garden — perfect for al fresco dining, morning coffee, or unwinding as the sun sets over Marbella's Golf Valley.

Inside, three spacious bedrooms provide serene sanctuaries, including a sophisticated master suite with elegant finishes and direct garden access. Premium materials and bespoke design details enhance every corner, from the modern kitchen to the refined living areas, all crafted with impeccable attention to detail.

Set within a secure, gated community, residents enjoy access to three pristine communal pools, manicured gardens, and round-the-clock security. The property also includes private underground parking and a +34 951 123 083 | +44 (0)330 179 8687 | info@idiliqestates.com Local 28, Edificio D, Centro de Negocios Puerta de Banús, N-340, Km 175, 29660 Nueva Andlaucia

storage room, offering both convenience and peace of mind.

Perfectly positioned in the heart of Nueva Andalucía, just minutes from Puerto Banús and world-class golf courses, this home offers a lifestyle of understated luxury and ease.