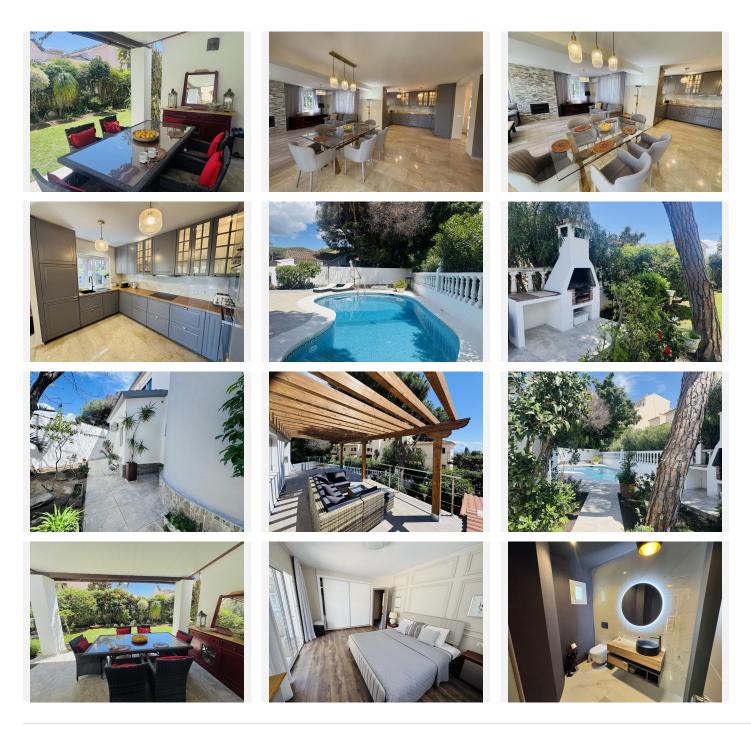

Every detail of this magnificent villa has been carefully designed to provide the utmost comfort and luxury. Recently renovated to the highest standards, the property boasts a fully upgraded infrastructure, ensuring modern functionality while maintaining its warm and inviting atmosphere. The living area features a cozy fireplace, while the newly installed air conditioning system (hot/cold) guarantees year-round comfort.

Step outside and immerse yourself in a true Mediterranean paradise. The spacious 600 m<sup>2</sup> plot is adorned with majestic pine trees, creating a tranquil and private oasis. The heated swimming pool allows you to enjoy a refreshing swim at any time of the year, while the independent garage provides convenience and security for your vehicle.