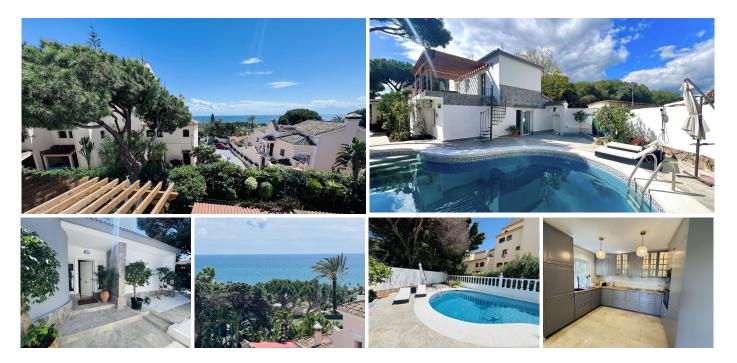

## Marbesa

REF# R5016634 1.395.000 €

| BEDS | BATHS | BUILT  | PLOT   |
|------|-------|--------|--------|
| 4    | 3     | 295 m² | 630 m² |

Nestled in an enchanting setting surrounded by a beautiful pine forest, this exclusive four-bedroom villa in Marbella offers breathtaking panoramic views of both the sea and the mountains. Perfectly combining privacy with proximity to the beach, this property is just a seven-minute walk from the shore, where you'll find charming restaurants and essential services.

Every detail of this magnificent villa has been carefully designed to provide the utmost comfort and luxury. Recently renovated to the highest standards, the property boasts a fully upgraded infrastructure, ensuring modern functionality while maintaining its warm and inviting atmosphere. The living area features a cozy fireplace, while the newly installed air conditioning system (hot/cold) guarantees year-round comfort.

Step outside and immerse yourself in a true Mediterranean paradise. The spacious 600 m<sup>2</sup> plot is adorned with majestic pine trees, creating a tranquil and private oasis. The heated swimming pool allows you to enjoy a refreshing swim at any time of the year, while the independent garage provides convenience and security for your vehicle.

## IDILIQ ESTATES

One of the most attractive aspects of this villa is its tourist license, making it an ideal investment for those looking for a high-yield rental property or a luxurious primary residence. Sold fully furnished, it is completely ready to move in, offering an effortless transition into an elegant and serene lifestyle.