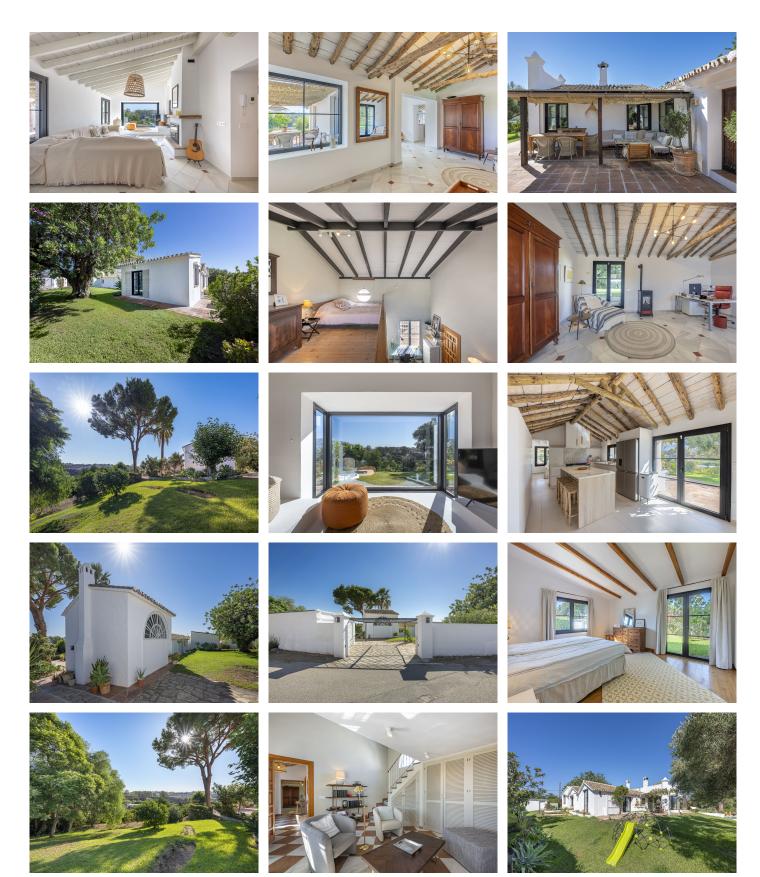

Inside, the house exudes an inviting blend of rustic charm and modern comfort. The distinctive wooden ceilings add a warm, Mediterranean flair to the home. Currently, the property features three bedrooms and two bathrooms, with the potential to expand to six bedrooms – ideal for larger families or guests.

The heart of the house is the spacious open-plan kitchen with an integrated dining area, which includes an adjoining pantry for ample storage. In 2023/24, the house underwent extensive modernization. Renovations included a completely new kitchen, fully renovated bathrooms, new windows, new air conditioning units for both heating and cooling in the bedrooms, a pellet stove, a ducted fireplace, and the complete renewal of the water and electrical systems, ensuring the comfort of a modern home. The hot water is provided by an efficient aerothermal system, and there is a pre-installation for a photovoltaic system, offering sustainable energy solutions.

Outside, inviting terraces – both covered and open – offer the perfect spaces for relaxation or social gatherings. There is plenty of room for an outdoor barbecue area, ideal for enjoying all fresco meals with family and friends. The well-maintained garden features fruit trees and additional space for a vegetable garden. A carport for two vehicles, which can easily be expanded, adds further convenience to the property.

The property also includes two annex buildings: one currently serves as a laundry and fitness room, while the other is used for storage. Both annexes are spacious and offer numerous possibilities. They could be converted into two separate guesthouses with bathrooms, a wellness and fitness area, or a home office.