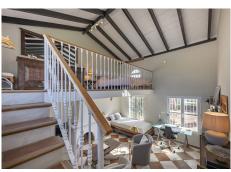

Inside, the house exudes an inviting blend of rustic charm and modern comfort. The distinctive wooden ceilings add a warm, Mediterranean flair to the home. Currently, the property features three bedrooms and two bathrooms, with the potential to expand to six bedrooms – ideal for larger families or guests.

The heart of the house is the spacious open-plan kitchen with an integrated dining area, which includes an adjoining pantry for ample storage. In 2023/24, the house underwent extensive modernization. Renovations included a completely new kitchen, fully renovated bathrooms, new windows, new air conditioning units for both heating and cooling in the bedrooms, a pellet stove, a ducted fireplace, and the complete renewal of the water and electrical systems, ensuring the comfort of a modern home. The hot water is provided by an efficient aerothermal system, and there is a pre-installation for a photovoltaic system, offering sustainable energy solutions.