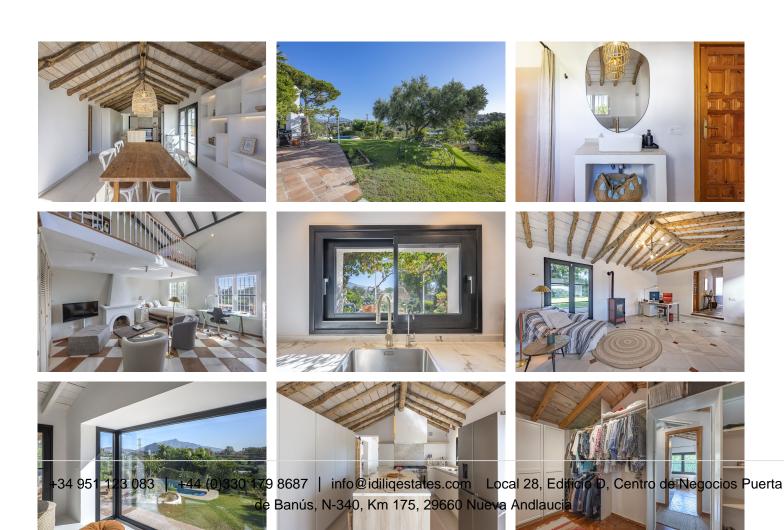

## R4990120

Quadalmina Alta

REF# R4990120 1.995.000 €

| BEDS | BATHS | BUILT  | PLOT                |
|------|-------|--------|---------------------|
| 4    | 2     | 300 m² | 2008 m <sup>2</sup> |

This charming country house in the exclusive area of Guadalmina Alta harmoniously combines the tranquility of rural living with close proximity to all essential amenities. With impressive panoramic views of idyllic natural surroundings, a peaceful lake, and the majestic La Concha mountain, this property is a true gem.

The house is thoughtfully designed to highlight the beauty of its surroundings. Large windows fill the rooms with natural light and offer breathtaking views, creating a peaceful and relaxing atmosphere. Just a five-minute drive away, the Guadalmina Shopping Center provides a variety of cafés, restaurants, and shops to meet your daily needs. Golf enthusiasts will appreciate the convenience of the renowned Guadalmina Golf Club, which is also easily accessible.

Inside, the house exudes an inviting blend of rustic charm and modern comfort. The distinctive wooden ceilings add a warm, Mediterranean flair to the home. Currently, the property features three bedrooms and two bathrooms, with the potential to expand to six bedrooms – ideal for larger families or guests.

Outside, inviting terraces – both covered and open – offer the perfect spaces for relaxation or social gatherings. There is plenty of room for an outdoor barbecue area, ideal for enjoying all fresco meals with family and friends. The well-maintained garden features fruit trees and additional space for a vegetable garden. A carport for two vehicles, which can easily be expanded, adds further convenience to the property.

The property also includes two annex buildings: one currently serves as a laundry and fitness room, while the other is used for storage. Both annexes are spacious and offer numerous possibilities. They could be converted into two separate guesthouses with bathrooms, a wellness and fitness area, or a home office.