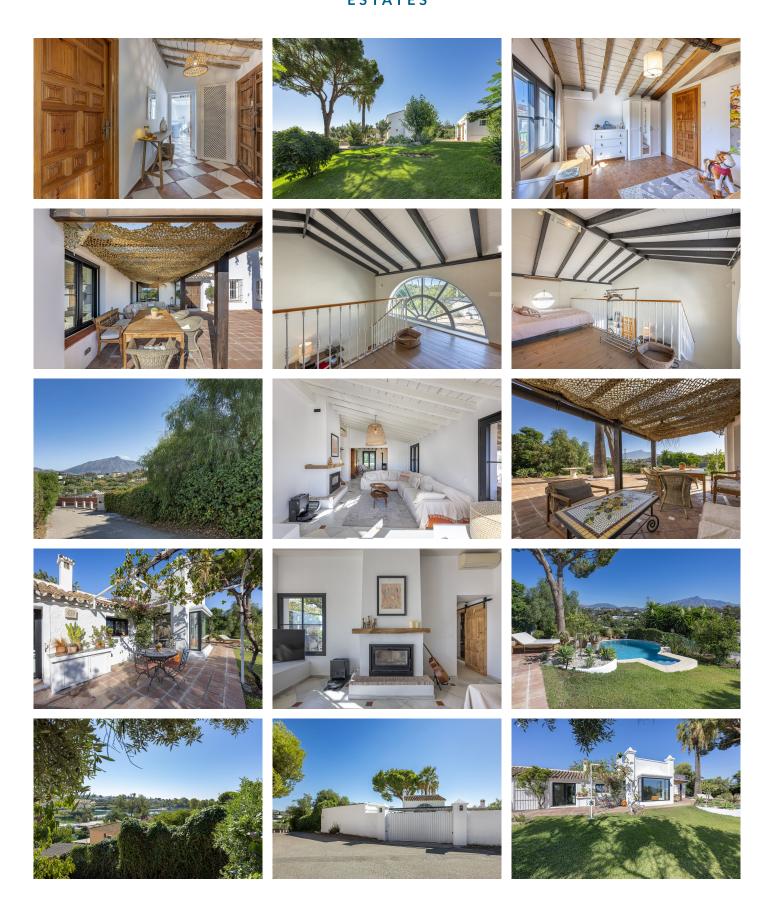

Inside, the house exudes an inviting blend of rustic charm and modern comfort. The distinctive wooden ceilings add a warm, Mediterranean flair to the home. Currently, the property features three bedrooms and two bathrooms, with the potential to expand to six bedrooms – ideal for larger families or guests.

Outside, inviting terraces – both covered and open – offer the perfect spaces for relaxation or social gatherings. There is plenty of room for an outdoor barbecue area, ideal for enjoying all fresco meals with family and friends. The well-maintained garden features fruit trees and additional space for a vegetable garden. A carport for two vehicles, which can easily be expanded, adds further convenience to the property.

The property also includes two annex buildings: one currently serves as a laundry and fitness room, while the other is used for storage. Both annexes are spacious and offer numerous possibilities. They could be converted into two separate guesthouses with bathrooms, a wellness and fitness area, or a home office.

Despite its proximity to popular areas such as Nueva Andalucía, La Quinta, San Pedro de Alcántara, and Puerto Banús, the property retains the ambiance of a peaceful countryside retreat. This unique combination of natural beauty, modern functionality, and traditional charm makes this country house in Guadalmina Alta an exceptional choice for those seeking to combine tranquility with comfort.