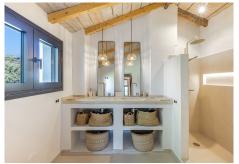

The heart of the house is the spacious open-plan kitchen with an integrated dining area, which includes an adjoining pantry for ample storage. In 2023/24, the house underwent extensive modernization. Renovations included a completely new kitchen, fully renovated bathrooms, new windows, new air conditioning units for both heating and cooling in the bedrooms, a pellet stove, a ducted fireplace, and the complete renewal of the water and electrical systems, ensuring the comfort of a modern home. The hot water is provided by an efficient aerothermal system, and there is a pre-installation for a photovoltaic system, offering sustainable energy solutions.