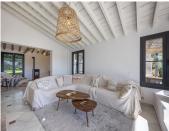

Inside, the house exudes an inviting blend of rustic charm and modern comfort. The distinctive wooden ceilings add a warm, Mediterranean flair to the home. Currently, the property features three bedrooms and two bathrooms, with the potential to expand to six bedrooms – ideal for larger families or guests.

Outside, inviting terraces – both covered and open – offer the perfect spaces for relaxation or social gatherings. There is plenty of room for an outdoor barbecue area, ideal for enjoying all fresco meals with family and friends. The well-maintained garden features fruit trees and additional space for a vegetable garden. A carport for two vehicles, which can easily be expanded, adds further convenience to the property.