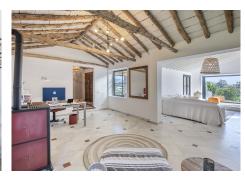

Inside, the house exudes an inviting blend of rustic charm and modern comfort. The distinctive wooden ceilings add a warm, Mediterranean flair to the home. Currently, the property features three bedrooms and two bathrooms, with the potential to expand to six bedrooms – ideal for larger families or guests.

The heart of the house is the spacious open-plan kitchen with an integrated dining area, which includes an adjoining pantry for ample storage. In 2023/24, the house underwent extensive modernization. Renovations included a completely new kitchen, fully renovated bathrooms, new windows, new air conditioning units for both heating and cooling in the bedrooms, a pellet stove, a ducted fireplace, and the complete renewal of the water and electrical systems, ensuring the comfort of a modern home. The hot water is provided by an efficient aerothermal system, and there is a pre-installation for a photovoltaic system, offering sustainable energy solutions.