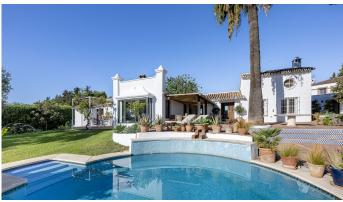

Inside, the house exudes an inviting blend of rustic charm and modern comfort. The distinctive wooden ceilings add a warm, Mediterranean flair to the home. Currently, the property features three bedrooms and two bathrooms, with the potential to expand to six bedrooms – ideal for larger families or guests.

The heart of the house is the spacious open-plan kitchen with an integrated dining area, which includes an adjoining pantry for ample storage. In 2023/24, the house underwent extensive modernization. Renovations included a completely new kitchen, fully renovated bathrooms, new windows, new air conditioning units for both heating and cooling in the bedrooms, a pellet stove, a ducted fireplace, and the complete renewal of the water and electrical systems, ensuring the comfort of a modern home. The hot water is provided by an efficient aerothermal system, and there is a pre-installation for a photovoltaic system, offering sustainable energy solutions.

Outside, inviting terraces – both covered and open – offer the perfect spaces for relaxation or social gatherings. There is plenty of room for an outdoor barbecue area, ideal for enjoying all fresco meals with family and friends. The well-maintained garden features fruit trees and additional space for a vegetable garden. A carport for two vehicles, which can easily be expanded, adds further convenience to the property.