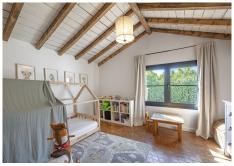

Inside, the house exudes an inviting blend of rustic charm and modern comfort. The distinctive wooden ceilings add a warm, Mediterranean flair to the home. Currently, the property features three bedrooms and two bathrooms, with the potential to expand to six bedrooms – ideal for larger families or guests.

The heart of the house is the spacious open-plan kitchen with an integrated dining area, which includes an adjoining pantry for ample storage. In 2023/24, the house underwent extensive modernization. Renovations included a completely new kitchen, fully renovated bathrooms, new windows, new air conditioning units for both heating and cooling in the bedrooms, a pellet stove, a ducted fireplace, and the complete renewal of the water and electrical systems, ensuring the comfort of a modern home. The hot water is provided by an efficient aerothermal system, and there is a pre-installation for a photovoltaic system, offering sustainable energy solutions.