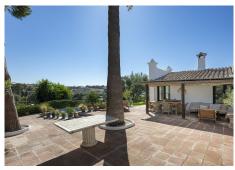

Outside, inviting terraces – both covered and open – offer the perfect spaces for relaxation or social gatherings. There is plenty of room for an outdoor barbecue area, ideal for enjoying all fresco meals with family and friends. The well-maintained garden features fruit trees and additional space for a vegetable garden. A carport for two vehicles, which can easily be expanded, adds further convenience to the property.