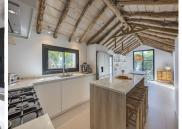

The heart of the house is the spacious open-plan kitchen with an integrated dining area, which includes an adjoining pantry for ample storage. In 2023/24, the house underwent extensive modernization. Renovations included a completely new kitchen, fully renovated bathrooms, new windows, new air conditioning units for both heating and cooling in the bedrooms, a pellet stove, a ducted fireplace, and the complete renewal of the water and electrical systems, ensuring the comfort of a modern home. The hot water is provided by an efficient aerothermal system, and there is a pre-installation for a photovoltaic system, offering sustainable energy solutions.