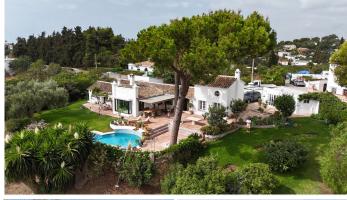

## R4990120

Quadalmina Alta

REF# R4990120 1.995.000 €

| BEDS | BATHS | BUILT  | PLOT                |
|------|-------|--------|---------------------|
| 4    | 2     | 300 m² | 2008 m <sup>2</sup> |

This charming country house in the exclusive area of Guadalmina Alta harmoniously combines the tranquility of rural living with close proximity to all essential amenities. With impressive panoramic views of idyllic natural surroundings, a peaceful lake, and the majestic La Concha mountain, this property is a true gem.

The house is thoughtfully designed to highlight the beauty of its surroundings. Large windows fill the rooms with natural light and offer breathtaking views, creating a peaceful and relaxing atmosphere. Just a five-minute drive away, the Guadalmina Shopping Center provides a variety of cafés, restaurants, and shops to meet your daily needs. Golf enthusiasts will appreciate the convenience of the renowned Guadalmina Golf Club, which is also easily accessible.

Despite its proximity to popular areas such as Nueva Andalucía, La Quinta, San Pedro de Alcántara, and Puerto Banús, the property retains the ambiance of a peaceful countryside retreat. This unique combination of natural beauty, modern functionality, and traditional charm makes this country house in Guadalmina Alta an exceptional choice for those seeking to combine tranquility with comfort.