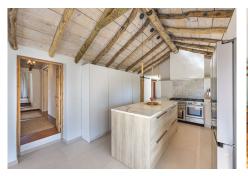

Inside, the house exudes an inviting blend of rustic charm and modern comfort. The distinctive wooden ceilings add a warm, Mediterranean flair to the home. Currently, the property features three bedrooms and two bathrooms, with the potential to expand to six bedrooms – ideal for larger families or guests.

The heart of the house is the spacious open-plan kitchen with an integrated dining area, which includes an adjoining pantry for ample storage. In 2023/24, the house underwent extensive modernization. Renovations included a completely new kitchen, fully renovated bathrooms, new windows, new air conditioning units for both heating and cooling in the bedrooms, a pellet stove, a ducted fireplace, and the complete renewal of the water and electrical systems, ensuring the comfort of a modern home. The hot water is provided by an efficient aerothermal system, and there is a pre-installation for a photovoltaic system, offering sustainable energy solutions.