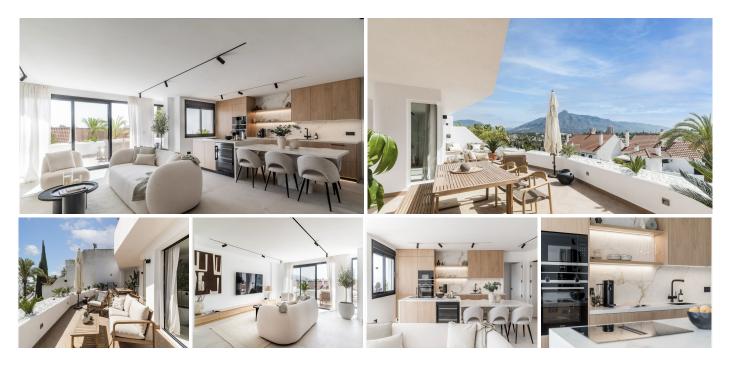

Welcome to this stunning contemporary apartment, thoughtfully designed with sleek lines and high-quality materials that exude sophistication and comfort. Upon entry, you are welcomed by a bright and expansive living area, seamlessly connected to an open kitchen and a spacious outdoor terrace. The fully equipped modern kitchen features premium appliances, ample storage, and a functional layout that caters perfectly to everyday living and hosting guests. The living space flows effortlessly onto a private 32-square-meter terrace, offering breathtaking views of the surrounding mountains. This serene outdoor space is ideal for enjoying alfresco dining, peaceful morning coffee, or simply unwinding after a long day. The apartment boasts three generously sized bedrooms, each designed to provide a harmonious balance of comfort and privacy. The master suite is a true retreat, complete with an en-suite bathroom that offers a luxurious and tranquil sanctuary. Situated in a desirable location, this property is just a short distance from world-class amenities, including premier golf courses, fine dining restaurants, boutique shopping, and vibrant nightlife. Its prime setting allows residents to enjoy both a lively urban atmosphere and the tranquility of nature. The meticulously maintained community enhances the living experience with beautifully landscaped gardens and a sparkling swimming pool, creating a relaxing and inviting environment. This apartment combines modern +34 951 123 083 | +44 (0)330 179 8687 | info@idiliqestates.com Local 28, Edificio D, Centro de Negocios Puerta