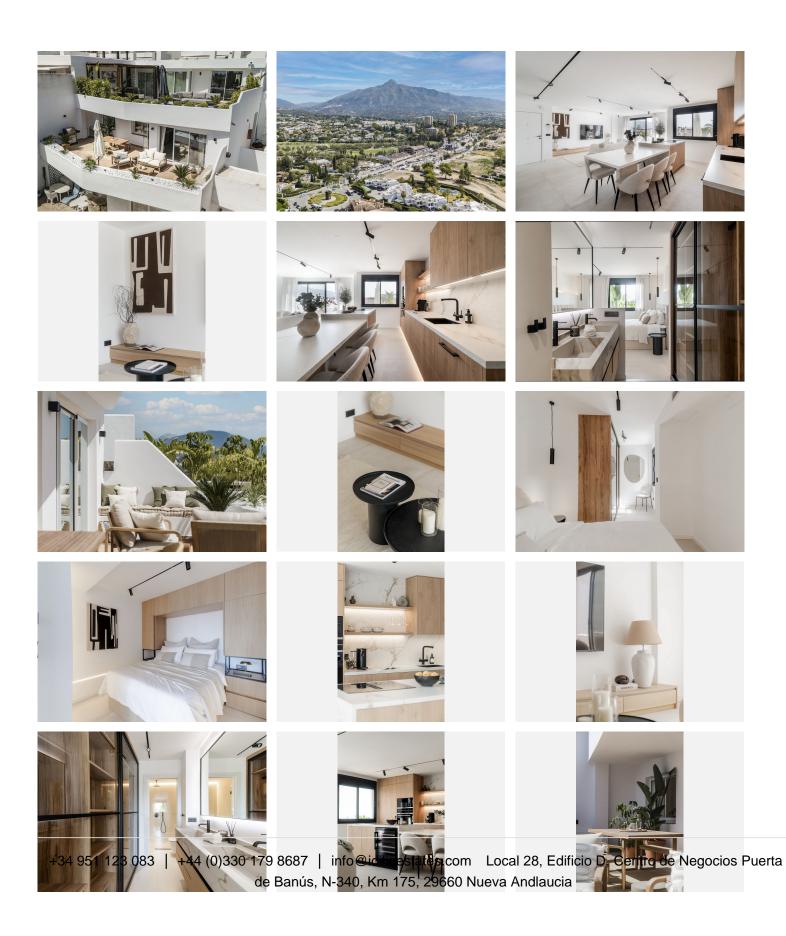

Welcome to this stunning contemporary apartment, thoughtfully designed with sleek lines and high-quality materials that exude sophistication and comfort. Upon entry, you are welcomed by a bright and expansive living area, seamlessly connected to an open kitchen and a spacious outdoor terrace. The fully equipped modern kitchen features premium appliances, ample storage, and a functional layout that caters perfectly to everyday living and hosting guests. The living space flows effortlessly onto a private 32-square-meter terrace, offering breathtaking views of the surrounding mountains. This serene outdoor space is ideal for enjoying alfresco dining, peaceful morning coffee, or simply unwinding after a long day. The apartment boasts three generously sized bedrooms, each designed to provide a harmonious balance of comfort and privacy. The master suite is a true retreat, complete with an en-suite bathroom that offers a luxurious and tranquil sanctuary. Situated in a desirable location, this property is just a short distance from world-class amenities, including premier golf courses, fine dining restaurants, boutique shopping, and vibrant nightlife. Its prime setting allows residents to enjoy both a lively urban atmosphere and the tranquility of nature. The meticulously maintained community enhances the living experience with beautifully landscaped gardens and a sparkling swimming pool, creating a relaxing and inviting environment. This apartment combines modern +34 951 123 083 | +44 (0)330 179 8687 | info@idiliqestates.com Local 28, Edificio D, Centro de Negocios Puerta