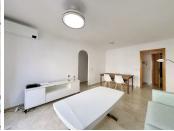

R4942798

Estepona

REF# R4942798 269.800 €

| BEDS | BATHS | BUILT | PLOT   | TERRACE |
|------|-------|-------|--------|---------|
| 2    | 1     | 72 m² | 102 m² | 30 m²   |

Nestled in the heart of Estepona Town, Malaga, this charming penthouse offers a unique blend of comfort and convenience. With its prime location, this property is ideal for those seeking a vibrant urban lifestyle while enjoying the tranquillity of a private residence. The penthouse is thoughtfully designed to maximise space and natural light, making it a delightful retreat in one of the Costa del Sol's most sought-after areas. The property boasts two well-proportioned bedrooms, providing ample space for relaxation and rest. A modern bathroom and an additional toilet ensure practicality and comfort for residents and guests alike. The interior spans 72m<sup>2</sup>, offering a functional layout that seamlessly integrates living and dining areas. The open-plan design enhances the sense of space, creating a welcoming atmosphere for everyday living. One of the standout features of this penthouse is its expansive 30m<sup>2</sup> terrace. Perfect for al fresco dining, entertaining, or simply unwinding, the terrace offers a private outdoor space to enjoy Estepona's pleasant climate. The total plot size of 102m<sup>2</sup> ensures a balance between indoor and outdoor living, catering to a variety of lifestyle needs. While the property does not include a pool, garden, or garage, its central location compensates with easy access to local amenities, shops, and restaurants. This penthouse represents an excellent opportunity for those looking to invest in a low-maintenance property in a vibrant coastal town. Its combination of modern features and prime location makes it a desirable choice for both permanent