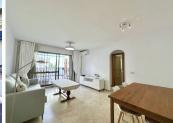

R4942798

Estepona

REF# R4942798 269.800 €

| BEDS | BATHS | BUILT | PLOT   | TERRACE |
|------|-------|-------|--------|---------|
| 2    | 1     | 72 m² | 102 m² | 30 m²   |

Nestled in the heart of Estepona Town, Malaga, this charming penthouse offers a unique blend of comfort and convenience. With its prime location, this property is ideal for those seeking a vibrant urban lifestyle while enjoying the tranquillity of a private residence. The penthouse is thoughtfully designed to maximise space and natural light, making it a delightful retreat in one of the Costa del Sol's most sought-after areas. The property boasts two well-proportioned bedrooms, providing ample space for relaxation and rest. A modern bathroom and an additional toilet ensure practicality and comfort for residents and guests alike. The interior spans 72m<sup>2</sup>, offering a functional layout that seamlessly integrates living and dining areas. The open-plan design enhances the sense of space, creating a welcoming atmosphere for everyday living. One of the standout features of this penthouse is its expansive 30m<sup>2</sup> terrace. Perfect for al fresco dining, entertaining, or simply unwinding, the terrace offers a private outdoor space to enjoy Estepona's pleasant climate. The total plot size of 102m<sup>2</sup> ensures a balance between indoor and outdoor living, catering to a variety of lifestyle needs. While the property does not include a pool, garden, or garage, its central location compensates with easy access to local amenities, shops, and restaurants. This penthouse represents an excellent opportunity for those looking to invest in a low-maintenance property in a vibrant coastal town. Its combination of modern features and prime location makes it a desirable choice for both permanent