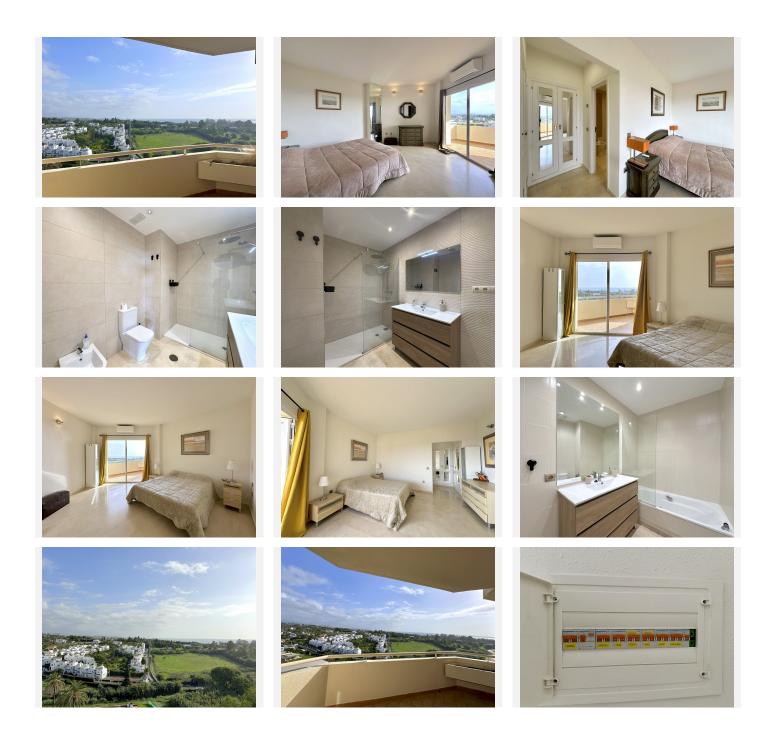

## R4886740 Sestepona

REF# R4886740 260.000 €

| BEDS | BATHS | BUILT  | TERRACE |
|------|-------|--------|---------|
| 2    | 3     | 100 m² | 12 m²   |

Nestled in the picturesque locale of Estepona East, Estepona, Malaga, this exquisite apartment offers a harmonious blend of modern living and serene coastal beauty. This property, available under sole agency, is a testament to contemporary design and comfort, featuring two spacious bedrooms and two wellappointed bathrooms, including an en-suite for added privacy and convenience. With a total built area of 87m<sup>2</sup>, including a 75m<sup>2</sup> interior and a 12m<sup>2</sup> terrace, this apartment is perfect for those seeking a stylish yet functional living space. The apartment boasts a range of high-end features designed to enhance the living experience. The fully fitted, open-plan kitchen is equipped with modern appliances, making it a culinary enthusiast's dream. The living and dining areas are adorned with marble and stone floors, exuding elegance and sophistication. Double glazing and air conditioning ensure a comfortable environment year-round, while the private terrace offers a tranquil space to enjoy the stunning sea and panoramic views. Residents will appreciate the convenience of amenities and transport links nearby, as well as the security of a 24-hour service, surveillance cameras, and an armored door. The property is in excellent condition, having been recently renovated and refurbished to meet the highest standards. Additional features include a storage room, internet with fibre optic, and a lift for easy access. The communal pool provides a refreshing retreat, complemented by views of the pool and city. A private garage offers secure parking, adding to the property's +34 951 123 083 | +44 (0)330 179 8687 | info@idiliqestates.com Local 28, Edificio D, Centro de Negocios Puerta de Banús, N-340, Km 175, 29660 Nueva Andlaucia

## IDILIQ estates

appeal. This apartment is an ideal choice for those seeking a luxurious lifestyle in a vibrant coastal setting, with all the modern conveniences and security features one could desire.