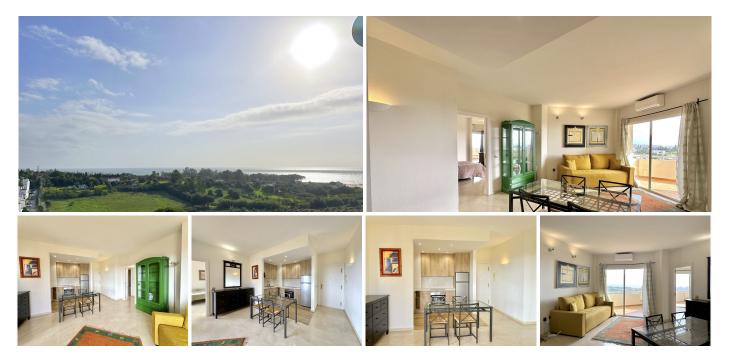

## R4886740 Sestepona

REF# R4886740 260.000 €

| BEDS | BATHS | BUILT  | TERRACE |
|------|-------|--------|---------|
| 2    | 3     | 100 m² | 12 m²   |

Nestled in the picturesque locale of Estepona East, Estepona, Malaga, this exquisite apartment offers a harmonious blend of modern living and serene coastal beauty. This property, available under sole agency, is a testament to contemporary design and comfort, featuring two spacious bedrooms and two wellappointed bathrooms, including an en-suite for added privacy and convenience. With a total built area of 87m<sup>2</sup>, including a 75m<sup>2</sup> interior and a 12m<sup>2</sup> terrace, this apartment is perfect for those seeking a stylish yet functional living space. The apartment boasts a range of high-end features designed to enhance the living experience. The fully fitted, open-plan kitchen is equipped with modern appliances, making it a culinary enthusiast's dream. The living and dining areas are adorned with marble and stone floors, exuding elegance and sophistication. Double glazing and air conditioning ensure a comfortable environment year-round, while the private terrace offers a tranquil space to enjoy the stunning sea and panoramic views. Residents will appreciate the convenience of amenities and transport links nearby, as well as the security of a 24-hour service, surveillance cameras, and an armored door. The property is in excellent condition, having been recently renovated and refurbished to meet the highest standards. Additional features include a storage room, internet with fibre optic, and a lift for easy access. The communal pool provides a refreshing retreat, complemented by views of the pool and city. A private garage offers secure parking, adding to the property's +34 951 123 083 | +44 (0)330 179 8687 | info@idiliqestates.com Local 28, Edificio D, Centro de Negocios Puerta de Banús, N-340, Km 175, 29660 Nueva Andlaucia

## IDILIQ estates

appeal. This apartment is an ideal choice for those seeking a luxurious lifestyle in a vibrant coastal setting, with all the modern conveniences and security features one could desire.