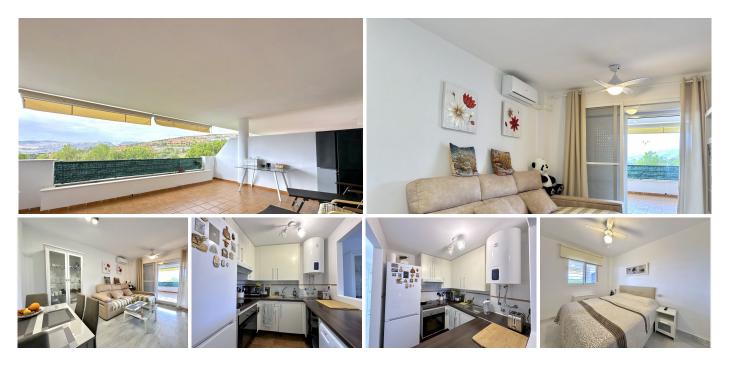

## REF# R5108158 223.000 €

| BEDS | BATHS | BUILT  | PLOT   | TERRACE |
|------|-------|--------|--------|---------|
| 2    | 2     | 101 m² | 101 m² | 15 m²   |

We offer a 2-bedroom apartment on the first floor, surrounded by one of the most prestigious golf courses on the Costa del Sol.

A large southeast facing terrace offers incredible views of the sea and the golf course.

A short drive from the beautiful beaches of Casares Playa, 5 minutes to drive from the commercial area of Sabinillas and Puerto de la Duquesa.

This apartment is located in a private residential complex equipped with 24-hour CCTV cameras, has beautiful garden, in next year will be new swimming pool.

The kitchen is equipped with all appliances, fully installed air conditioning (hot/cold), marble floors, built-in wardrobes.

Parking and storage, accessible directly from the elevator, are included in the price.

Excellent opportunity for investment or residence.

+34 951 123 083 | +44 (0)330 179 8687 | info@idiliqestates.com Local 28, Edificio D, Centro de Negocios Puerta de Banús, N-340, Km 175, 29660 Nueva Andlaucia