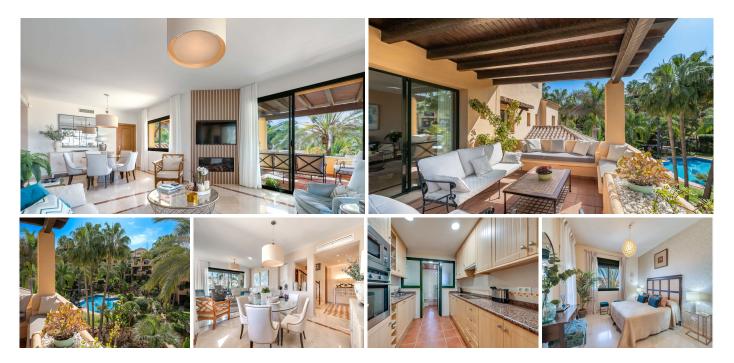

## R5015029

Sestepona 🕈

REF# R5015029 745.000 €

| BEDS | BATHS | BUILT  | TERRACE            |
|------|-------|--------|--------------------|
| 3    | 3     | 214 m² | 133 m <sup>2</sup> |

This duplex penthouse is all about space, light, and unbeatable views — from Gibraltar to the African coastline, the surrounding mountains and lovely gardens. Spread across two floors, it offers almost 200 m<sup>2</sup> of living space and over 130 m<sup>2</sup> of terraces, perfect for relaxing or entertaining with family and friends.

Built in 2005 and in great condition, it features three spacious bedrooms and three bathrooms, plus plenty of extras like fitted wardrobes, a storage room and a TV entertainment wall with an electric fireplace. The property has air conditioning hot and cold to keep you comfortable year-round.

Step out onto the top terrace and you'll find your own private Jacuzzi, sauna, outdoor shower, and barbecue area — ideal for long, lazy afternoons and beautiful sunset evenings. The building has lift access, 24/7 security with guards and cameras, and many communal pools surrounded by lush green gardens and flowers with streams to unwind peacefully.