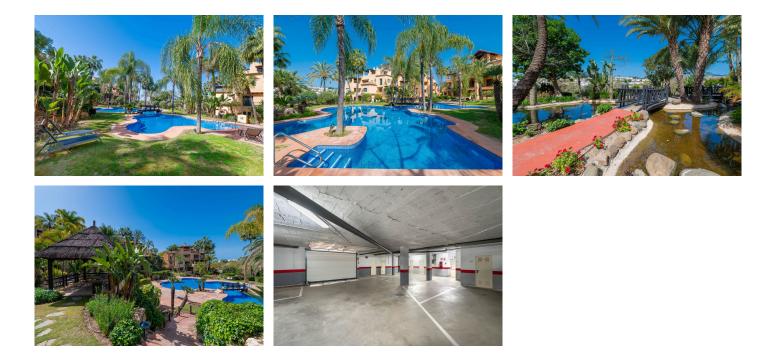

Step out onto the top terrace and you'll find your own private Jacuzzi, sauna, outdoor shower, and barbecue area — ideal for long, lazy afternoons and beautiful sunset evenings. The building has lift access, 24/7 security with guards and cameras, and many communal pools surrounded by lush green gardens and flowers with streams to unwind peacefully.

The location couldn't be better: next to the renowned Campanario Golf & Country Club with a restaurant, spa, gym, and indoor/ outdoor pools. Plus, shops and more restaurants are just a 10–15 minute walk away. +34 951 123 083 | +44 (0)330 179 8687 | info@idiliqestates.com Local 28, Edificio D, Centro de Negocios Puerta de Banús, N-340, Km 175, 29660 Nueva Andlaucia