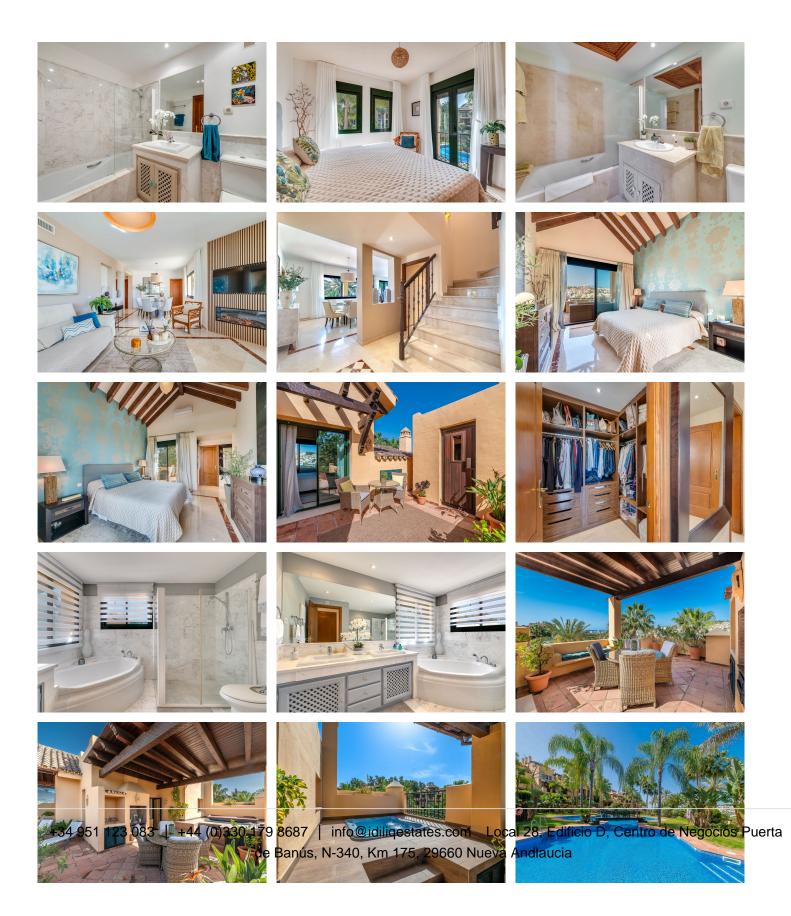

Built in 2005 and in great condition, it features three spacious bedrooms and three bathrooms, plus plenty of extras like fitted wardrobes, a storage room and a TV entertainment wall with an electric fireplace. The property has air conditioning hot and cold to keep you comfortable year-round.

Step out onto the top terrace and you'll find your own private Jacuzzi, sauna, outdoor shower, and barbecue area — ideal for long, lazy afternoons and beautiful sunset evenings. The building has lift access, 24/7 security with guards and cameras, and many communal pools surrounded by lush green gardens and flowers with streams to unwind peacefully.