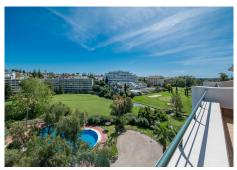

## R5013880

San Pedro de Alcántara

REF# R5013880 495.000 €

| BEDS | BATHS | BUILT  | TERRACE |
|------|-------|--------|---------|
| 3    | 3     | 243 m² | 63 m²   |

This penthouse duplex apartment is set on the fourth floor of a quiet residential building in Campos de Guadalmina and offers 243m² of total space, including 180m² of comfortable interior living and 63m² of sunny terraces. A lift takes you directly from the underground garage up to the entrance of the apartment. The property enjoys tranquil views of La Concha mountain, the surrounding golf course, and partial sea views.

Upstairs, you'll find two more bedrooms. The west-facing bedroom opens onto a private terrace, perfect for enjoying the afternoon sun. The master bedroom includes a walk-in closet, an en-suite bathroom, and direct access to a large terrace with open views across the Real Club de Golf Guadalmina and out to the sea. This

Campos de Guadalmina is a secure, well-kept residential complex with six communal swimming pools, landscaped gardens, and a relaxed atmosphere. The location is peaceful yet convenient, just an eight-minute walk to the center of San Pedro and ten minutes to the Guadalmina commercial area, where you'll find supermarkets, cafés, shops, and restaurants.