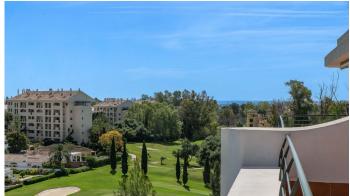

## R5013880

San Pedro de Alcántara

REF# R5013880 495.000 €

| BEDS | BATHS | BUILT  | TERRACE |
|------|-------|--------|---------|
| 3    | 3     | 243 m² | 63 m²   |

This penthouse duplex apartment is set on the fourth floor of a quiet residential building in Campos de Guadalmina and offers 243m² of total space, including 180m² of comfortable interior living and 63m² of sunny terraces. A lift takes you directly from the underground garage up to the entrance of the apartment. The property enjoys tranquil views of La Concha mountain, the surrounding golf course, and partial sea views.

Upstairs, you'll find two more bedrooms. The west-facing bedroom opens onto a private terrace, perfect for enjoying the afternoon sun. The master bedroom includes a walk-in closet, an en-suite bathroom, and direct access to a large terrace with open views across the Real Club de Golf Guadalmina and out to the sea. This