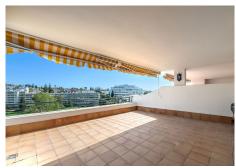

## R5013880

San Pedro de Alcántara

REF# R5013880 495.000 €

| BEDS | BATHS | BUILT  | TERRACE |
|------|-------|--------|---------|
| 3    | 3     | 243 m² | 63 m²   |

This penthouse duplex apartment is set on the fourth floor of a quiet residential building in Campos de Guadalmina and offers 243m² of total space, including 180m² of comfortable interior living and 63m² of sunny terraces. A lift takes you directly from the underground garage up to the entrance of the apartment. The property enjoys tranquil views of La Concha mountain, the surrounding golf course, and partial sea views.

The main level features a generous and fully equipped kitchen, a large living room with fireplace, and access to one of three terraces—ideal for enjoying the open air and surrounding scenery. Also on this floor is a spacious bedroom with an en-suite bathroom and direct access to the same terrace, offering peaceful mountain views.