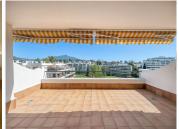

## R5013880

San Pedro de Alcántara

REF# R5013880 495.000 €

| BEDS | BATHS | BUILT  | TERRACE |
|------|-------|--------|---------|
| 3    | 3     | 243 m² | 63 m²   |

This penthouse duplex apartment is set on the fourth floor of a quiet residential building in Campos de Guadalmina and offers 243m² of total space, including 180m² of comfortable interior living and 63m² of sunny terraces. A lift takes you directly from the underground garage up to the entrance of the apartment. The property enjoys tranquil views of La Concha mountain, the surrounding golf course, and partial sea views.

The main level features a generous and fully equipped kitchen, a large living room with fireplace, and access to one of three terraces—ideal for enjoying the open air and surrounding scenery. Also on this floor is a spacious bedroom with an en-suite bathroom and direct access to the same terrace, offering peaceful mountain views.

Upstairs, you'll find two more bedrooms. The west-facing bedroom opens onto a private terrace, perfect for enjoying the afternoon sun. The master bedroom includes a walk-in closet, an en-suite bathroom, and direct access to a large terrace with open views across the Real Club de Golf Guadalmina and out to the sea. This

space offers plenty of room for outdoor living, whether you desire a chill-out lounge, BBQ area, jacuzzi, or even a small outdoor kitchen.

The layout of the apartment is practical and very moldable, making it an excellent option for those who may want to fully refurbish or personalize the space.