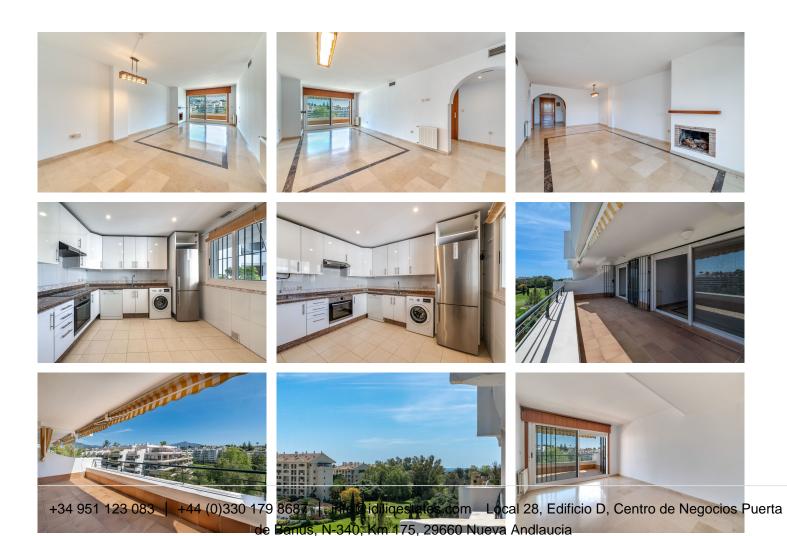

## R5013880

San Pedro de Alcántara

REF# R5013880 495.000 €

| BEDS | BATHS | BUILT  | TERRACE |
|------|-------|--------|---------|
| 3    | 3     | 243 m² | 63 m²   |

This penthouse duplex apartment is set on the fourth floor of a quiet residential building in Campos de Guadalmina and offers 243m² of total space, including 180m² of comfortable interior living and 63m² of sunny terraces. A lift takes you directly from the underground garage up to the entrance of the apartment. The property enjoys tranquil views of La Concha mountain, the surrounding golf course, and partial sea views.

The main level features a generous and fully equipped kitchen, a large living room with fireplace, and access to one of three terraces—ideal for enjoying the open air and surrounding scenery. Also on this floor is a spacious bedroom with an en-suite bathroom and direct access to the same terrace, offering peaceful mountain views.

Upstairs, you'll find two more bedrooms. The west-facing bedroom opens onto a private terrace, perfect for enjoying the afternoon sun. The master bedroom includes a walk-in closet, an en-suite bathroom, and direct access to a large terrace with open views across the Real Club de Golf Guadalmina and out to the sea. This

space offers plenty of room for outdoor living, whether you desire a chill-out lounge, BBQ area, jacuzzi, or even a small outdoor kitchen.

The layout of the apartment is practical and very moldable, making it an excellent option for those who may want to fully refurbish or personalize the space.

The property includes one underground parking space, with additional shared parking available on a second underground level for residents and their guests—ideal if you have multiple vehicles or visitors.