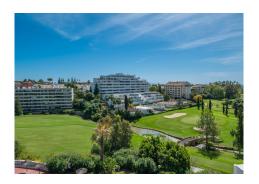

## R5013880

San Pedro de Alcántara

REF# R5013880 495.000 €

| BEDS | BATHS | BUILT  | TERRACE |
|------|-------|--------|---------|
| 3    | 3     | 243 m² | 63 m²   |

This penthouse duplex apartment is set on the fourth floor of a quiet residential building in Campos de Guadalmina and offers 243m² of total space, including 180m² of comfortable interior living and 63m² of sunny terraces. A lift takes you directly from the underground garage up to the entrance of the apartment. The property enjoys tranquil views of La Concha mountain, the surrounding golf course, and partial sea views.

Upstairs, you'll find two more bedrooms. The west-facing bedroom opens onto a private terrace, perfect for enjoying the afternoon sun. The master bedroom includes a walk-in closet, an en-suite bathroom, and direct access to a large terrace with open views across the Real Club de Golf Guadalmina and out to the sea. This