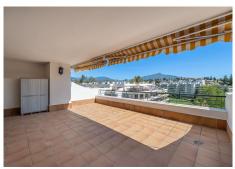

## R5013880

San Pedro de Alcántara

REF# R5013880 495.000 €

| BEDS | BATHS | BUILT  | TERRACE |
|------|-------|--------|---------|
| 3    | 3     | 243 m² | 63 m²   |

This penthouse duplex apartment is set on the fourth floor of a quiet residential building in Campos de Guadalmina and offers 243m² of total space, including 180m² of comfortable interior living and 63m² of sunny terraces. A lift takes you directly from the underground garage up to the entrance of the apartment. The property enjoys tranquil views of La Concha mountain, the surrounding golf course, and partial sea views.

The main level features a generous and fully equipped kitchen, a large living room with fireplace, and access to one of three terraces—ideal for enjoying the open air and surrounding scenery. Also on this floor is a spacious bedroom with an en-suite bathroom and direct access to the same terrace, offering peaceful mountain views.