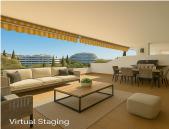

space offers plenty of room for outdoor living, whether you desire a chill-out lounge, BBQ area, jacuzzi, or even a small outdoor kitchen.

The layout of the apartment is practical and very moldable, making it an excellent option for those who may want to fully refurbish or personalize the space.