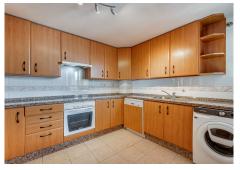

## Marbella

REF# R5008822 535.000 €

| BEDS | BATHS | BUILT  | TERRACE |
|------|-------|--------|---------|
| 3    | 3     | 260 m² | 76 m²   |

Spacious and bright 3-bedroom en-suite corner apartment located in the sought-after area of Guadalmina Alta, just steps away from all amenities including schools, restaurants, shops, golf courses, and public transport. This large, west-facing apartment is filled with natural light throughout the day and boasts a generous 76 m<sup>2</sup> wraparound terrace, with direct access from every bedroom—making it a perfect sundrenched retreat for the whole family. Situated in a secure gated community, residents enjoy access to 8 swimming pools, children's playgrounds, beautifully maintained communal areas, and a peaceful, family-friendly atmosphere. The apartment also includes an underground parking space and a private storage room in the price. Whether you're looking for a comfortable home or a smart investment, this property offers the perfect combination of location, space, and lifestyle. Don't miss this exceptional opportunity!