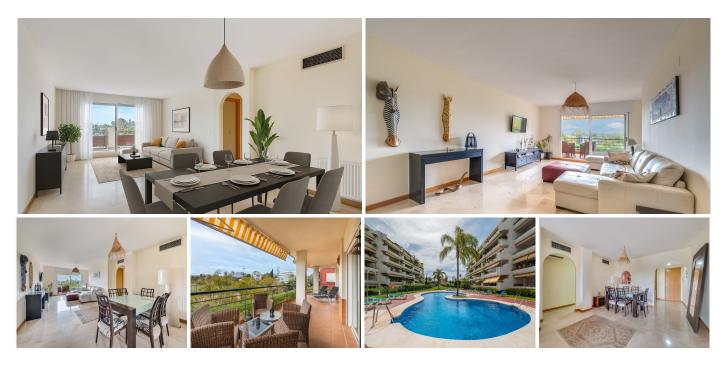

## Marbella

REF# R5008822 535.000 €

| BEDS | BATHS | BUILT  | TERRACE |
|------|-------|--------|---------|
| 3    | 3     | 260 m² | 76 m²   |

Spacious and bright 3-bedroom en-suite corner apartment located in the sought-after area of Guadalmina Alta, just steps away from all amenities including schools, restaurants, shops, golf courses, and public transport. This large, west-facing apartment is filled with natural light throughout the day and boasts a generous 76 m<sup>2</sup> wraparound terrace, with direct access from every bedroom—making it a perfect sundrenched retreat for the whole family. Situated in a secure gated community, residents enjoy access to 8 swimming pools, children's playgrounds, beautifully maintained communal areas, and a peaceful, family-friendly atmosphere. The apartment also includes an underground parking space and a private storage room in the price. Whether you're looking for a comfortable home or a smart investment, this property offers the perfect combination of location, space, and lifestyle. Don't miss this exceptional opportunity!