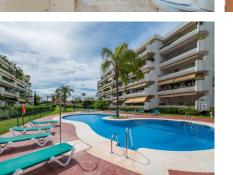

## Marbella

REF# R5008822 535.000 €

| BEDS | BATHS | BUILT  | TERRACE |
|------|-------|--------|---------|
| 3    | 3     | 260 m² | 76 m²   |

Spacious and bright 3-bedroom en-suite corner apartment located in the sought-after area of Guadalmina Alta, just steps away from all amenities including schools, restaurants, shops, golf courses, and public transport. This large, west-facing apartment is filled with natural light throughout the day and boasts a generous 76 m<sup>2</sup> wraparound terrace, with direct access from every bedroom—making it a perfect sundrenched retreat for the whole family. Situated in a secure gated community, residents enjoy access to 8 swimming pools, children's playgrounds, beautifully maintained communal areas, and a peaceful, family-friendly atmosphere. The apartment also includes an underground parking space and a private storage room in the price. Whether you're looking for a comfortable home or a smart investment, this property offers the perfect combination of location, space, and lifestyle. Don't miss this exceptional opportunity!