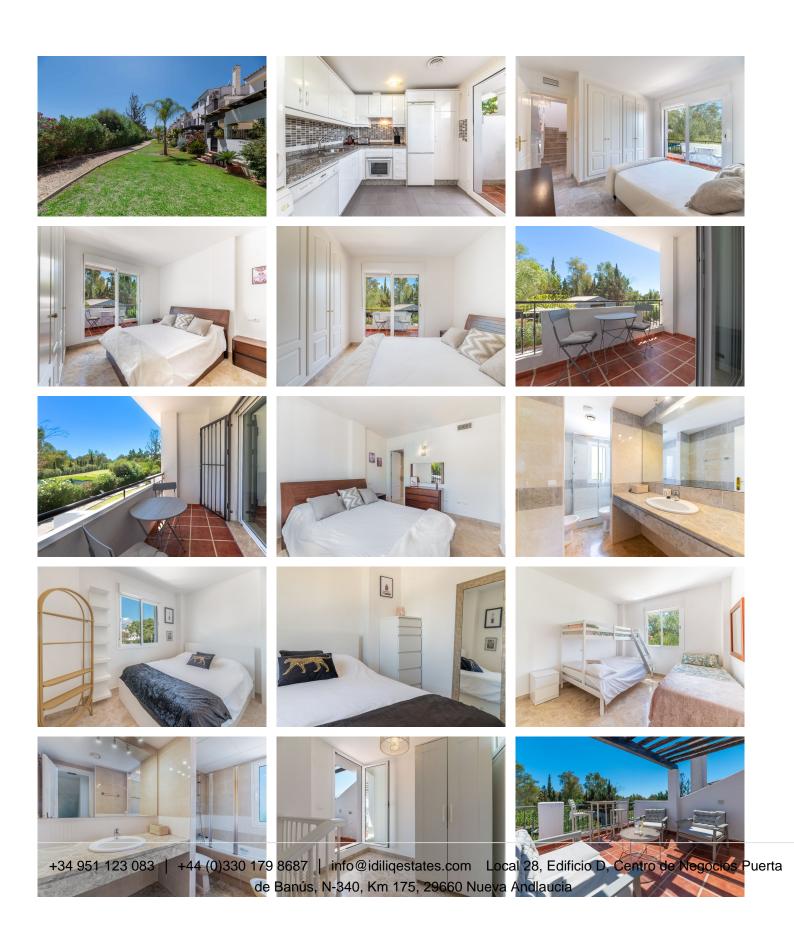

## R4950502

Nueva Andalucía

REF# R4950502 535.000 €

| BEDS | BATHS | BUILT  | TERRACE |
|------|-------|--------|---------|
| 3    | 2.5   | 156 m² | 26 m²   |

Just a short stroll from the iconic Puerto Banús, this beautifully presented three-bedroom townhouse offers the perfect blend of charm, comfort, and investment potential. Set in a peaceful, well-maintained community, it provides an ideal retreat while keeping you close to the best of Marbella's vibrant lifestyle. The ground floor welcomes you with a bright, open-plan living space, where large glass doors allow natural light to pour in. These lead out to a private terrace and garden, seamlessly connecting to the lush communal gardens and a pristine swimming pool—a perfect spot to relax and unwind. For cooler evenings, the cozy fireplace in the living area creates a warm and inviting atmosphere. The fully fitted kitchen is designed for practicality and style, complete with a separate laundry area. Upstairs, the master bedroom opens onto a private balcony with lovely mountain views—an ideal place for a peaceful morning coffee. A highlight of the home is the spacious rooftop solarium, perfect for summer barbecues, evening drinks, or simply soaking up the sun. With a tourist license already in place, this property presents a fantastic opportunity for those looking to generate short-term rental income while also serving as a perfect second residence. Located just 200 meters from Mercadona and within easy walking distance of Puerto Banús' luxury boutiques, top restaurants, and lively nightlife, it offers an unbeatable combination of tranquility and accessibility. Whether as an investment or a holiday retreat, this townhouse is a rare find. For more details or to arrange a private