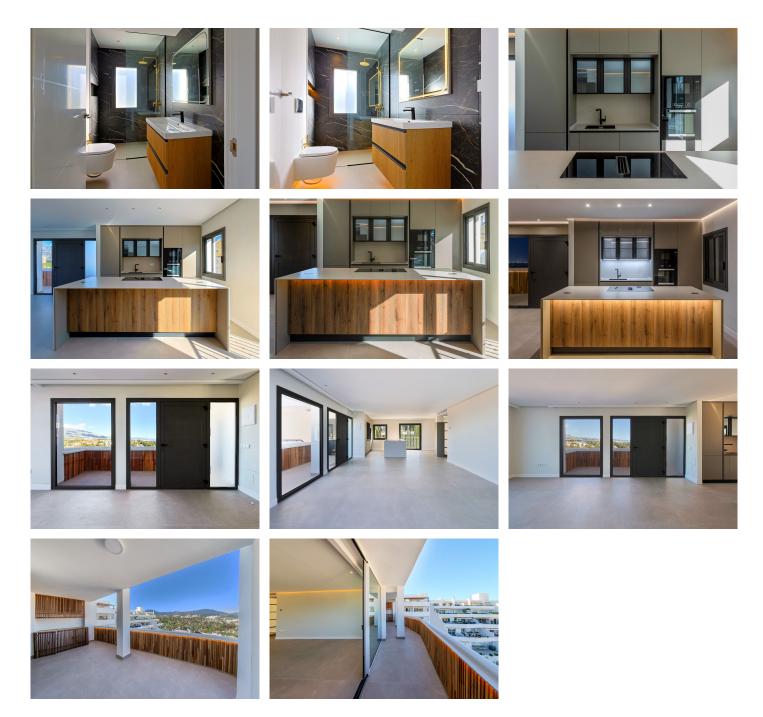

## R4949515 ♥ Nueva Andalucía REF# R4949515 950.000 €

| BEDS | BATHS | BUILT  | TERRACE |
|------|-------|--------|---------|
| 2    | 2     | 185 m² | 18 m²   |

This modern and spacious 2-bedroom, 2-bathroom apartment is perfectly situated in a prestigious gated community with stunning views of La Concha mountain. Designed for contemporary living, the open-plan layout is filled with natural light, seamlessly connecting the stylish living and dining areas to an expansive private terrace—ideal for relaxation and entertaining. Both bedrooms are generously sized, including a master suite with an en-suite bathroom, while the additional bathroom features high-end finishes for a touch of luxury. Residents enjoy access to a communal swimming pool surrounded by lush tropical gardens, ensuring a peaceful retreat. The property also includes secure underground parking and private storage for added convenience. Located in an exclusive setting, this apartment combines modern elegance, premium amenities, and breathtaking surroundings for a refined lifestyle.