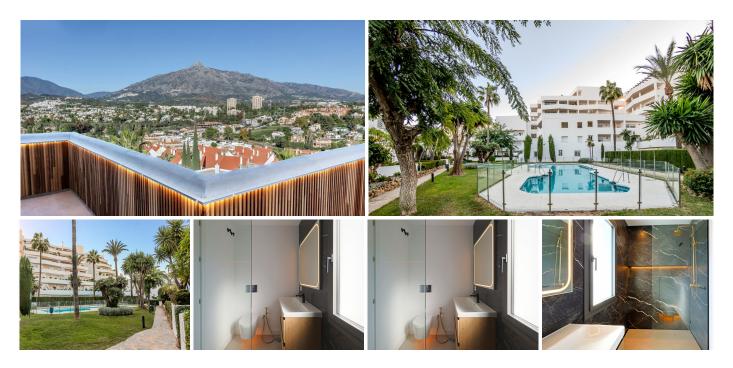

## R4949515 ♥ Nueva Andalucía REF# R4949515 950.000 €

| BEDS | BATHS | BUILT  | TERRACE |
|------|-------|--------|---------|
| 2    | 2     | 185 m² | 18 m²   |

This modern and spacious 2-bedroom, 2-bathroom apartment is perfectly situated in a prestigious gated community with stunning views of La Concha mountain. Designed for contemporary living, the open-plan layout is filled with natural light, seamlessly connecting the stylish living and dining areas to an expansive private terrace—ideal for relaxation and entertaining. Both bedrooms are generously sized, including a master suite with an en-suite bathroom, while the additional bathroom features high-end finishes for a touch of luxury. Residents enjoy access to a communal swimming pool surrounded by lush tropical gardens, ensuring a peaceful retreat. The property also includes secure underground parking and private storage for added convenience. Located in an exclusive setting, this apartment combines modern elegance, premium amenities, and breathtaking surroundings for a refined lifestyle.