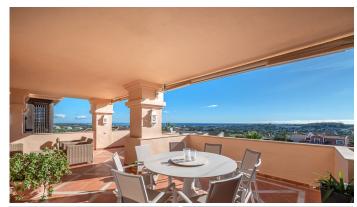

## R4900537

Nueva Andalucía

REF# R4900537 1.295.000 €

| BEDS | BATHS | BUILT  | TERRACE |
|------|-------|--------|---------|
| 3    | 4     | 195 m² | 72 m²   |

This sun-drenched corner apartment with sea and partial golf views is a standout in Nueva Andalucía's sought-after Golf Valley. Located in a serene 24-hour gated community, this bright and spacious home offers a perfect blend of privacy, convenience, and potential.

Featuring 3 spacious bedrooms, each with its own ensuite bathroom, plus a guest toilet, all with lovely views, the apartment is designed for both comfort and elegance.

The real star of the show is the expansive terrace, ideal for alfresco dining, entertaining, or simply soaking in the stunning Mediterranean views. Whether you're enjoying your morning coffee or hosting sunset dinners, the terrace elevates every moment.