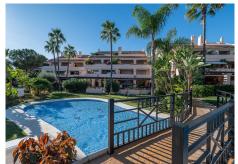

## R4900537

Nueva Andalucía

REF# R4900537 1.295.000 €

| BEDS | BATHS | BUILT  | TERRACE |
|------|-------|--------|---------|
| 3    | 4     | 195 m² | 72 m²   |

This sun-drenched corner apartment with sea and partial golf views is a standout in Nueva Andalucía's sought-after Golf Valley. Located in a serene 24-hour gated community, this bright and spacious home offers a perfect blend of privacy, convenience, and potential.

The community boasts outstanding amenities, including 2 outdoor pools, an indoor pool, gym, and paddle/tennis courts, all within a secure environment. With 2 parking spaces, 2 storerooms, and 24-hour security, this apartment offers a stress-free, luxurious lifestyle.