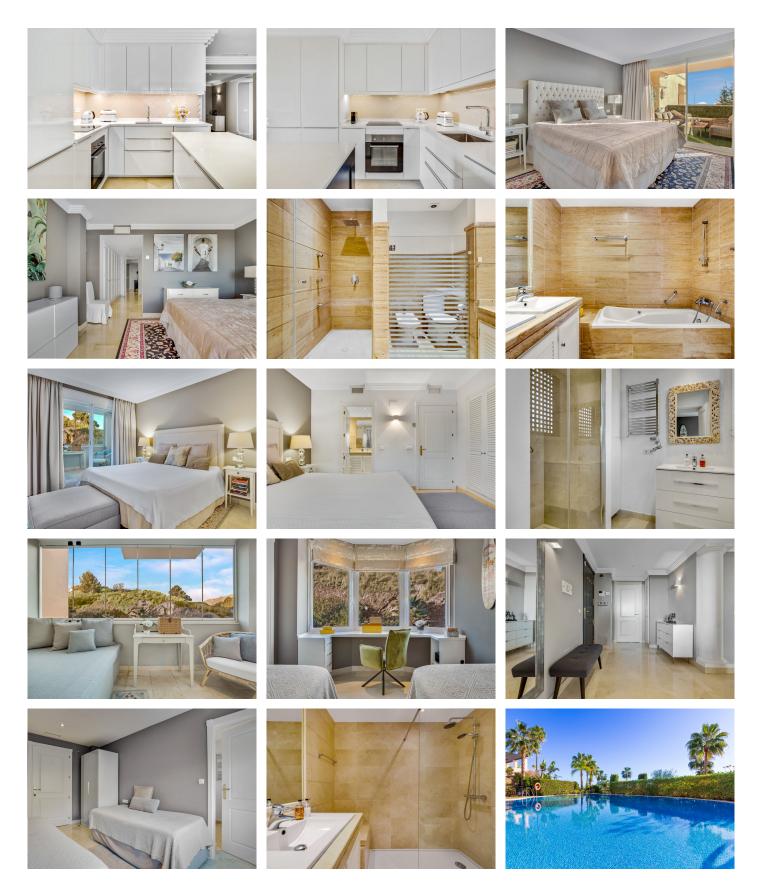

## R4874806 ♥ Nueva Andalucía REF# R4874806 750.000 €

| BEDS | BATHS | BUILT  | TERRACE |
|------|-------|--------|---------|
| 3    | 3.5   | 176 m² | 121 m²  |

An exceptional opportunity to own this elegant 3-bedroom apartment nestled in the hills of Marbella, offering a prime Costa del Sol lifestyle or an excellent investment potential. Located in the sought-after district of Nueva Andalucía, known for its luxury amenities and vibrant atmosphere, this residence places you just minutes from the region's top golf courses, Puerto Banús, Marbella town center, and the prestigious Puente Romano and Marbella Club. Easy access to Málaga International Airport, just a 40-minute drive, ensures convenience for both full-time living and getaways. The gated community is thoughtfully positioned on a hillside, providing sweeping views across the Golf Valley, even from lower-level units. Impeccably landscaped tropical gardens enhance the communal spaces, featuring three outdoor pools, a children's pool, tennis court, indoor heated pool, gym, and Finnish sauna. Step inside to a bright, refined interior featuring marble flooring and a welcoming fireplace. The heart of this home is the expansive terrace, offering serene garden and sea views—an ideal spot for relaxing under the Mediterranean sun. Each of the three bedrooms is equipped with an en-suite bath, offering diverse perspectives of the mountains, valley, and sea. Fully furnished with sophisticated style, this turnkey apartment is ready to welcome you to life on the Costa del Sol.