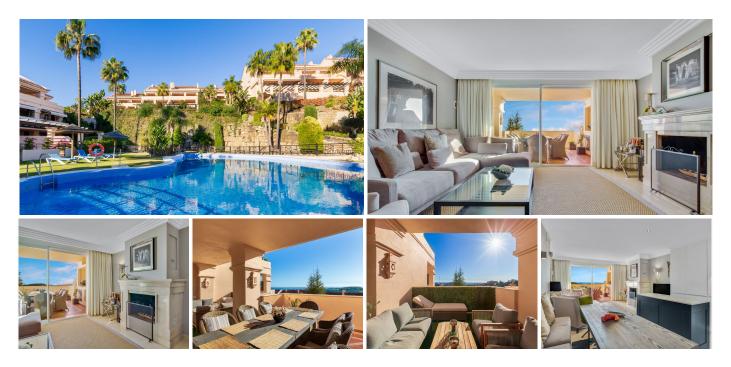

## R4874806 ♥ Nueva Andalucía REF# R4874806 750.000 €

| BEDS | BATHS | BUILT  | TERRACE |
|------|-------|--------|---------|
| 3    | 3.5   | 176 m² | 121 m²  |

An exceptional opportunity to own this elegant 3-bedroom apartment nestled in the hills of Marbella, offering a prime Costa del Sol lifestyle or an excellent investment potential. Located in the sought-after district of Nueva Andalucía, known for its luxury amenities and vibrant atmosphere, this residence places you just minutes from the region's top golf courses, Puerto Banús, Marbella town center, and the prestigious Puente Romano and Marbella Club. Easy access to Málaga International Airport, just a 40-minute drive, ensures convenience for both full-time living and getaways. The gated community is thoughtfully positioned on a hillside, providing sweeping views across the Golf Valley, even from lower-level units. Impeccably landscaped tropical gardens enhance the communal spaces, featuring three outdoor pools, a children's pool, tennis court, indoor heated pool, gym, and Finnish sauna. Step inside to a bright, refined interior featuring marble flooring and a welcoming fireplace. The heart of this home is the expansive terrace, offering serene garden and sea views—an ideal spot for relaxing under the Mediterranean sun. Each of the three bedrooms is equipped with an en-suite bath, offering diverse perspectives of the mountains, valley, and sea. Fully furnished with sophisticated style, this turnkey apartment is ready to welcome you to life on the Costa del Sol.