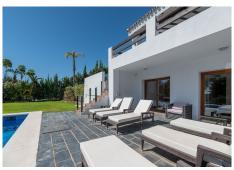

## R4763782

Estepona

REF# R4763782 1.295.000 €

| BEDS | BATHS | BUILT  | PLOT    | TERRACE |
|------|-------|--------|---------|---------|
| 4    | 5     | 600 m² | 1200 m² | 200 m²  |

This modern golf home is perfectly situated with a desirable southeast /east orientation, it offers sea, golf and stunning countryside views. Elegantly designed, the villa seamlessly blends contemporary living with traditional Mediterranean style. As you enter the property you'll find a double-height gallery overlooking the spacious light-filled living /dining room. The master suite with a generous bathroom and its own terrace with lovely views the the sea and golf. There is another floor above with has it's own private office area which can double up to a bedroom and a lovely private terrace. As you descend to the main floor, you are met with large floor-to-ceiling sliding windows that lead onto a split-level decked terrace. A modern kitchen with utility room which also leads out to a terrace, where you can enjoy Al fresco dining. The lower level floor has three good sized bedrooms all ensuite. Two bedrooms open directly onto the swimming pool area which has a unique rock waterfall cascade. The location is ideal, with schools and shopping areas nearby, and a dozen first-class golf courses in the vicinity. Estepona's centre and marina are just a short drive away, and the property is well-connected to Puerto Banus, Marbella, and the airports of Malaga and Gibraltar. In recent years, Estepona has blossomed with stunning modern luxury developments and infrastructure. As one of the most well-established destinations, it offers everything homebuyers need, whether they seek a luxurious lifestyle or an excellent investment opportunity. A Lucrative Investment Opportunity