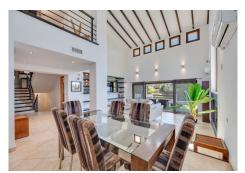

## R4763782

Estepona

REF# R4763782 1.295.000 €

| BEDS | BATHS | BUILT  | PLOT    | TERRACE |
|------|-------|--------|---------|---------|
| 4    | 5     | 600 m² | 1200 m² | 200 m²  |

This modern golf home is perfectly situated with a desirable southeast /east orientation, it offers sea, golf and stunning countryside views. Elegantly designed, the villa seamlessly blends contemporary living with traditional Mediterranean style. As you enter the property you'll find a double-height gallery overlooking the spacious light-filled living /dining room. The master suite with a generous bathroom and its own terrace with lovely views the the sea and golf. There is another floor above with has it's own private office area which can double up to a bedroom and a lovely private terrace. As you descend to the main floor, you are met with large floor-to-ceiling sliding windows that lead onto a split-level decked terrace. A modern kitchen with utility room which also leads out to a terrace, where you can enjoy Al fresco dining. The lower level floor has three good sized bedrooms all ensuite. Two bedrooms open directly onto the swimming pool area which has a unique rock waterfall cascade. The location is ideal, with schools and shopping areas nearby, and a dozen first-class golf courses in the vicinity. Estepona's centre and marina are just a short drive away, and the property is well-connected to Puerto Banus, Marbella, and the airports of Malaga and Gibraltar. In recent years, Estepona has blossomed with stunning modern luxury developments and infrastructure. As one of the most well-established destinations, it offers everything homebuyers need, whether they seek a luxurious lifestyle or an excellent investment opportunity. A Lucrative Investment Opportunity