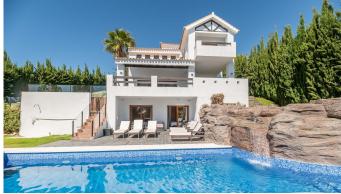

## R4763782

Estepona

REF# R4763782 1.295.000 €

| BEDS | BATHS | BUILT  | PLOT    | TERRACE |
|------|-------|--------|---------|---------|
| 4    | 5     | 600 m² | 1200 m² | 200 m²  |

This modern golf home is perfectly situated with a desirable southeast /east orientation, it offers sea, golf and stunning countryside views. Elegantly designed, the villa seamlessly blends contemporary living with traditional Mediterranean style. As you enter the property you'll find a double-height gallery overlooking the spacious light-filled living /dining room. The master suite with a generous bathroom and its own terrace with lovely views the the sea and golf. There is another floor above with has it's own private office area which can double up to a bedroom and a lovely private terrace. As you descend to the main floor, you are met with large floor-to-ceiling sliding windows that lead onto a split-level decked terrace. A modern kitchen with utility room which also leads out to a terrace, where you can enjoy Al fresco dining. The lower level floor has three good sized bedrooms all ensuite. Two bedrooms open directly onto the swimming pool area which has a unique rock waterfall cascade. The location is ideal, with schools and shopping areas nearby, and a dozen first-class golf courses in the vicinity. Estepona's centre and marina are just a short drive away, and the property is well-connected to Puerto Banus, Marbella, and the airports of Malaga and Gibraltar. In recent years, Estepona has blossomed with stunning modern luxury developments and infrastructure. As one of the most well-established destinations, it offers everything homebuyers need, whether they seek a luxurious lifestyle or an excellent investment opportunity. A Lucrative Investment Opportunity