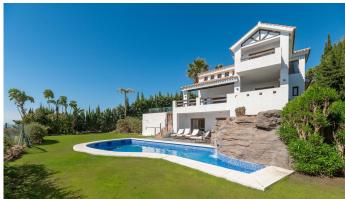

## R4763782

Estepona

REF# R4763782 1.295.000 €

| BEDS | BATHS | BUILT  | PLOT    | TERRACE |
|------|-------|--------|---------|---------|
| 4    | 5     | 600 m² | 1200 m² | 200 m²  |

This modern golf home is perfectly situated with a desirable southeast /east orientation, it offers sea, golf and stunning countryside views. Elegantly designed, the villa seamlessly blends contemporary living with traditional Mediterranean style. As you enter the property you'll find a double-height gallery overlooking the spacious light-filled living /dining room. The master suite with a generous bathroom and its own terrace with lovely views the the sea and golf. There is another floor above with has it's own private office area which can double up to a bedroom and a lovely private terrace. As you descend to the main floor, you are met with large floor-to-ceiling sliding windows that lead onto a split-level decked terrace. A modern kitchen with utility room which also leads out to a terrace, where you can enjoy Al fresco dining. The lower level floor has three good sized bedrooms all ensuite. Two bedrooms open directly onto the swimming pool area which has a unique rock waterfall cascade. The location is ideal, with schools and shopping areas nearby, and a dozen first-class golf courses in the vicinity. Estepona's centre and marina are just a short drive away, and the property is well-connected to Puerto Banus, Marbella, and the airports of Malaga and Gibraltar. In recent years, Estepona has blossomed with stunning modern luxury developments and infrastructure. As one of the most well-established destinations, it offers everything homebuyers need, whether they seek a luxurious lifestyle or an excellent investment opportunity. A Lucrative Investment Opportunity