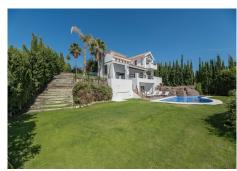

## R4763782

Estepona

REF# R4763782 1.295.000 €

| BEDS | BATHS | BUILT  | PLOT    | TERRACE |
|------|-------|--------|---------|---------|
| 4    | 5     | 600 m² | 1200 m² | 200 m²  |

This modern golf home is perfectly situated with a desirable southeast /east orientation, it offers sea, golf and stunning countryside views. Elegantly designed, the villa seamlessly blends contemporary living with traditional Mediterranean style. As you enter the property you'll find a double-height gallery overlooking the spacious light-filled living /dining room. The master suite with a generous bathroom and its own terrace with lovely views the the sea and golf. There is another floor above with has it's own private office area which can double up to a bedroom and a lovely private terrace. As you descend to the main floor, you are met with large floor-to-ceiling sliding windows that lead onto a split-level decked terrace. A modern kitchen with utility room which also leads out to a terrace, where you can enjoy Al fresco dining. The lower level floor has three good sized bedrooms all ensuite. Two bedrooms open directly onto the swimming pool area which has a unique rock waterfall cascade. The location is ideal, with schools and shopping areas nearby, and a dozen first-class golf courses in the vicinity. Estepona's centre and marina are just a short drive away, and the property is well-connected to Puerto Banus, Marbella, and the airports of Malaga and Gibraltar. In recent years, Estepona has blossomed with stunning modern luxury developments and infrastructure. As one of the most well-established destinations, it offers everything homebuyers need, whether they seek a luxurious lifestyle or an excellent investment opportunity. A Lucrative Investment Opportunity