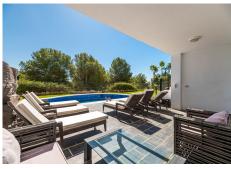

## R4763782

Estepona

REF# R4763782 1.295.000 €

| BEDS | BATHS | BUILT  | PLOT    | TERRACE |
|------|-------|--------|---------|---------|
| 4    | 5     | 600 m² | 1200 m² | 200 m²  |

This modern golf home is perfectly situated with a desirable southeast /east orientation, it offers sea, golf and stunning countryside views. Elegantly designed, the villa seamlessly blends contemporary living with traditional Mediterranean style. As you enter the property you'll find a double-height gallery overlooking the spacious light-filled living /dining room. The master suite with a generous bathroom and its own terrace with lovely views the the sea and golf. There is another floor above with has it's own private office area which can double up to a bedroom and a lovely private terrace. As you descend to the main floor, you are met with large floor-to-ceiling sliding windows that lead onto a split-level decked terrace. A modern kitchen with utility room which also leads out to a terrace, where you can enjoy Al fresco dining. The lower level floor has three good sized bedrooms all ensuite. Two bedrooms open directly onto the swimming pool area which has a unique rock waterfall cascade. The location is ideal, with schools and shopping areas nearby, and a dozen first-class golf courses in the vicinity. Estepona's centre and marina are just a short drive away, and the property is well-connected to Puerto Banus, Marbella, and the airports of Malaga and Gibraltar. In recent years, Estepona has blossomed with stunning modern luxury developments and infrastructure. As one of the most well-established destinations, it offers everything homebuyers need, whether they seek a luxurious lifestyle or an excellent investment opportunity. A Lucrative Investment Opportunity