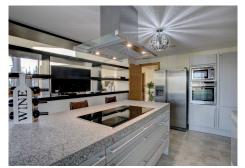

## R4763782

Estepona

REF# R4763782 1.295.000 €

| BEDS | BATHS | BUILT  | PLOT    | TERRACE |
|------|-------|--------|---------|---------|
| 4    | 5     | 600 m² | 1200 m² | 200 m²  |

This modern golf home is perfectly situated with a desirable southeast /east orientation, it offers sea, golf and stunning countryside views. Elegantly designed, the villa seamlessly blends contemporary living with traditional Mediterranean style. As you enter the property you'll find a double-height gallery overlooking the spacious light-filled living /dining room. The master suite with a generous bathroom and its own terrace with lovely views the the sea and golf. There is another floor above with has it's own private office area which can double up to a bedroom and a lovely private terrace. As you descend to the main floor, you are met with large floor-to-ceiling sliding windows that lead onto a split-level decked terrace. A modern kitchen with utility room which also leads out to a terrace, where you can enjoy Al fresco dining. The lower level floor has three good sized bedrooms all ensuite. Two bedrooms open directly onto the swimming pool area which has a unique rock waterfall cascade. The location is ideal, with schools and shopping areas nearby, and a dozen first-class golf courses in the vicinity. Estepona's centre and marina are just a short drive away, and the property is well-connected to Puerto Banus, Marbella, and the airports of Malaga and Gibraltar. In recent years, Estepona has blossomed with stunning modern luxury developments and infrastructure. As one of the most well-established destinations, it offers everything homebuyers need, whether they seek a luxurious lifestyle or an excellent investment opportunity. A Lucrative Investment Opportunity