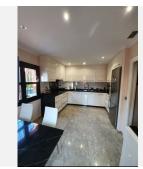

## R3651992

San Pedro de Alcántara

REF# R3651992 950.000 €

| BEDS | BATHS | BUILT  | PLOT   | TERRACE |
|------|-------|--------|--------|---------|
| 4    | 3     | 270 m² | 250 m² | 30 m²   |

Bright and spacious corner townhouse with a large garden of 250m. Located in a sought-after area, near the Golf Club and the shopping center and 7 minutes from the beach. The community has concierge services and 24-hour security, with several swimming pools and large green areas with a playground. The house is divided into 2 floors: On the ground floor there is a spacious living room, 1 bedroom and 1 bathroom with a shower. First Floor: - Comfortable staircase to access the 3 bedrooms on the upper floor, with terraces / balconies, all with plenty of natural light; Spacious master bedroom with full bath with en-suite bathtub and walk-in closet; Two other generously sized bedrooms sharing the third full bath. The house has a chill out and barbecue area - perfect for enjoying holidays on the Costa del Sol.