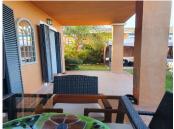

## R3651992

San Pedro de Alcántara

REF# R3651992 950.000 €

| BEDS | BATHS | BUILT  | PLOT   | TERRACE |
|------|-------|--------|--------|---------|
| 4    | 3     | 270 m² | 250 m² | 30 m²   |

Bright and spacious corner townhouse with a large garden of 250m. Located in a sought-after area, near the Golf Club and the shopping center and 7 minutes from the beach. The community has concierge services and 24-hour security, with several swimming pools and large green areas with a playground. The house is divided into 2 floors: On the ground floor there is a spacious living room, 1 bedroom and 1 bathroom with a shower. First Floor: - Comfortable staircase to access the 3 bedrooms on the upper floor, with terraces / balconies, all with plenty of natural light; Spacious master bedroom with full bath with en-suite bathtub and walk-in closet; Two other generously sized bedrooms sharing the third full bath. The house has a chill out and barbecue area - perfect for enjoying holidays on the Costa del Sol.