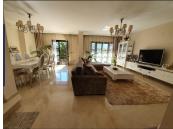

## R3651992

San Pedro de Alcántara

REF# R3651992 950.000 €

| BEDS | BATHS | BUILT  | PLOT   | TERRACE |
|------|-------|--------|--------|---------|
| 4    | 3     | 270 m² | 250 m² | 30 m²   |

Bright and spacious corner townhouse with a large garden of 250m. Located in a sought-after area, near the Golf Club and the shopping center and 7 minutes from the beach. The community has concierge services and 24-hour security, with several swimming pools and large green areas with a playground. The house is divided into 2 floors: On the ground floor there is a spacious living room, 1 bedroom and 1 bathroom with a shower. First Floor: - Comfortable staircase to access the 3 bedrooms on the upper floor, with terraces / balconies, all with plenty of natural light; Spacious master bedroom with full bath with en-suite bathtub and walk-in closet; Two other generously sized bedrooms sharing the third full bath. The house has a chill out and barbecue area - perfect for enjoying holidays on the Costa del Sol.