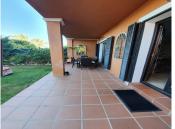

## R3651992

San Pedro de Alcántara

REF# R3651992 950.000 €

| BEDS | BATHS | BUILT  | PLOT   | TERRACE |
|------|-------|--------|--------|---------|
| 4    | 3     | 270 m² | 250 m² | 30 m²   |

Bright and spacious corner townhouse with a large garden of 250m. Located in a sought-after area, near the Golf Club and the shopping center and 7 minutes from the beach. The community has concierge services and 24-hour security, with several swimming pools and large green areas with a playground. The house is divided into 2 floors: On the ground floor there is a spacious living room, 1 bedroom and 1 bathroom with a shower. First Floor: - Comfortable staircase to access the 3 bedrooms on the upper floor, with terraces / balconies, all with plenty of natural light; Spacious master bedroom with full bath with en-suite bathtub and walk-in closet; Two other generously sized bedrooms sharing the third full bath. The house has a chill out and barbecue area - perfect for enjoying holidays on the Costa del Sol.