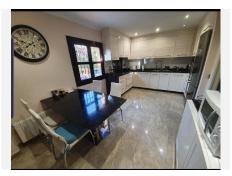

## R3651992

San Pedro de Alcántara

REF# R3651992 950.000 €

| BEDS | BATHS | BUILT  | PLOT   | TERRACE |
|------|-------|--------|--------|---------|
| 4    | 3     | 270 m² | 250 m² | 30 m²   |

Bright and spacious corner townhouse with a large garden of 250m. Located in a sought-after area, near the Golf Club and the shopping center and 7 minutes from the beach. The community has concierge services and 24-hour security, with several swimming pools and large green areas with a playground. The house is divided into 2 floors: On the ground floor there is a spacious living room, 1 bedroom and 1 bathroom with a shower. First Floor: - Comfortable staircase to access the 3 bedrooms on the upper floor, with terraces / balconies, all with plenty of natural light; Spacious master bedroom with full bath with en-suite bathtub and walk-in closet; Two other generously sized bedrooms sharing the third full bath. The house has a chill out and barbecue area - perfect for enjoying holidays on the Costa del Sol.