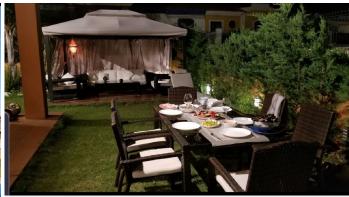

## R3651992

San Pedro de Alcántara

REF# R3651992 950.000 €

| BEDS | BATHS | BUILT  | PLOT   | TERRACE |
|------|-------|--------|--------|---------|
| 4    | 3     | 270 m² | 250 m² | 30 m²   |

Bright and spacious corner townhouse with a large garden of 250m. Located in a sought-after area, near the Golf Club and the shopping center and 7 minutes from the beach. The community has concierge services and 24-hour security, with several swimming pools and large green areas with a playground. The house is divided into 2 floors: On the ground floor there is a spacious living room, 1 bedroom and 1 bathroom with a shower. First Floor: - Comfortable staircase to access the 3 bedrooms on the upper floor, with terraces / balconies, all with plenty of natural light; Spacious master bedroom with full bath with en-suite bathtub and walk-in closet; Two other generously sized bedrooms sharing the third full bath. The house has a chill out and barbecue area - perfect for enjoying holidays on the Costa del Sol.