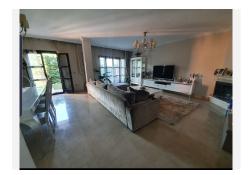

## R3651992

San Pedro de Alcántara

REF# R3651992 950.000 €

| BEDS | BATHS | BUILT  | PLOT   | TERRACE |
|------|-------|--------|--------|---------|
| 4    | 3     | 270 m² | 250 m² | 30 m²   |

Bright and spacious corner townhouse with a large garden of 250m. Located in a sought-after area, near the Golf Club and the shopping center and 7 minutes from the beach. The community has concierge services and 24-hour security, with several swimming pools and large green areas with a playground. The house is divided into 2 floors: On the ground floor there is a spacious living room, 1 bedroom and 1 bathroom with a shower. First Floor: - Comfortable staircase to access the 3 bedrooms on the upper floor, with terraces / balconies, all with plenty of natural light; Spacious master bedroom with full bath with en-suite bathtub and walk-in closet; Two other generously sized bedrooms sharing the third full bath. The house has a chill out and barbecue area - perfect for enjoying holidays on the Costa del Sol.