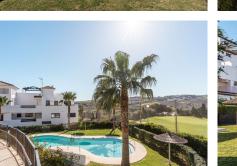

## REF# R4202092 315.000 €

| BEDS | BATHS | BUILT | PLOT  | TERRACE |
|------|-------|-------|-------|---------|
| 2    | 2     | 85 m² | 30 m² | 40 m²   |

Stunning frontline golf 2-bedroom ground floor apartment with large terrace, private garden and panoramic sea and golf views. The spacious semi-open style kitchen is fully fitted with high quality appliances and silestone countertops. The living rooms is large and bright and has glass doors to access the covered terrace area. The terrace is ample and comfortably fits a dining table and lounging chairs. We can enjoy wonderful panoramic views of the sea and golf from here. This area can be closed off with glass curtains if desired, for an extra living space. From here we also get access to our own private garden, perfect to enjoy BBQs and entertain family and friends. The apartment has 2 bedrooms and 2 bathrooms one with bathtub and another with walk-in shower. One of the bedrooms also has access to the terrace. This ground floor apartments includes quality finishes like hot/cold Ac system, marble floors and fitted wardrobes. The property includes a parking space and storage room in the price. The residential is gated and counts with lovely green gardens and swimming pool. The location is great, frontline golf and at the same time close to the beach and all amenities. A truly wonderful property!