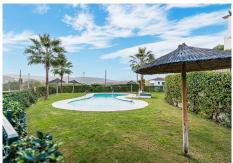

## REF# R4202092 315.000 €

| BEDS | BATHS | BUILT | PLOT  | TERRACE |
|------|-------|-------|-------|---------|
| 2    | 2     | 85 m² | 30 m² | 40 m²   |

Stunning frontline golf 2-bedroom ground floor apartment with large terrace, private garden and panoramic sea and golf views. The spacious semi-open style kitchen is fully fitted with high quality appliances and silestone countertops. The living rooms is large and bright and has glass doors to access the covered terrace area. The terrace is ample and comfortably fits a dining table and lounging chairs. We can enjoy wonderful panoramic views of the sea and golf from here. This area can be closed off with glass curtains if desired, for an extra living space. From here we also get access to our own private garden, perfect to enjoy BBQs and entertain family and friends. The apartment has 2 bedrooms and 2 bathrooms one with bathtub and another with walk-in shower. One of the bedrooms also has access to the terrace. This ground floor apartments includes quality finishes like hot/cold Ac system, marble floors and fitted wardrobes. The property includes a parking space and storage room in the price. The residential is gated and counts with lovely green gardens and swimming pool. The location is great, frontline golf and at the same time close to the beach and all amenities. A truly wonderful property!