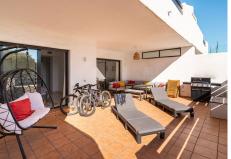

## REF# R4202092 315.000 €

| BEDS | BATHS | BUILT | PLOT  | TERRACE |
|------|-------|-------|-------|---------|
| 2    | 2     | 85 m² | 30 m² | 40 m²   |

Stunning frontline golf 2-bedroom ground floor apartment with large terrace, private garden and panoramic sea and golf views. The spacious semi-open style kitchen is fully fitted with high quality appliances and silestone countertops. The living rooms is large and bright and has glass doors to access the covered terrace area. The terrace is ample and comfortably fits a dining table and lounging chairs. We can enjoy wonderful panoramic views of the sea and golf from here. This area can be closed off with glass curtains if desired, for an extra living space. From here we also get access to our own private garden, perfect to enjoy BBQs and entertain family and friends. The apartment has 2 bedrooms and 2 bathrooms one with bathtub and another with walk-in shower. One of the bedrooms also has access to the terrace. This ground floor apartments includes quality finishes like hot/cold Ac system, marble floors and fitted wardrobes. The property includes a parking space and storage room in the price. The residential is gated and counts with lovely green gardens and swimming pool. The location is great, frontline golf and at the same time close to the beach and all amenities. A truly wonderful property!