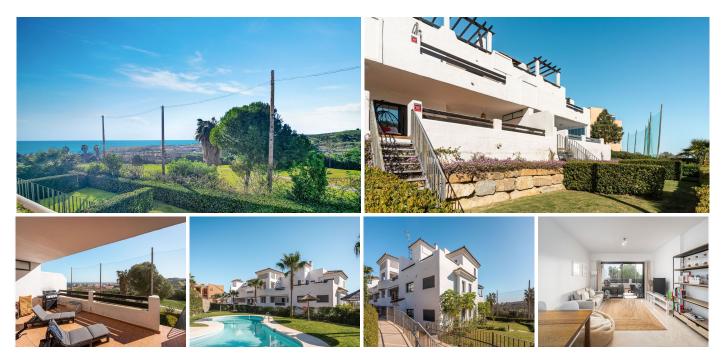

## REF# R4202092 315.000 €

| BEDS | BATHS | BUILT | PLOT  | TERRACE |
|------|-------|-------|-------|---------|
| 2    | 2     | 85 m² | 30 m² | 40 m²   |

Stunning frontline golf 2-bedroom ground floor apartment with large terrace, private garden and panoramic sea and golf views. The spacious semi-open style kitchen is fully fitted with high quality appliances and silestone countertops. The living rooms is large and bright and has glass doors to access the covered terrace area. The terrace is ample and comfortably fits a dining table and lounging chairs. We can enjoy wonderful panoramic views of the sea and golf from here. This area can be closed off with glass curtains if desired, for an extra living space. From here we also get access to our own private garden, perfect to enjoy BBQs and entertain family and friends. The apartment has 2 bedrooms and 2 bathrooms one with bathtub and another with walk-in shower. One of the bedrooms also has access to the terrace. This ground floor apartments includes quality finishes like hot/cold Ac system, marble floors and fitted wardrobes. The property includes a parking space and storage room in the price. The residential is gated and counts with lovely green gardens and swimming pool. The location is great, frontline golf and at the same time close to the beach and all amenities. A truly wonderful property!