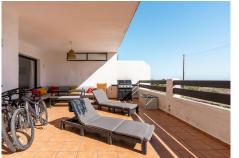

## REF# R4202092 315.000 €

| BEDS | BATHS | BUILT | PLOT  | TERRACE |
|------|-------|-------|-------|---------|
| 2    | 2     | 85 m² | 30 m² | 40 m²   |

Stunning frontline golf 2-bedroom ground floor apartment with large terrace, private garden and panoramic sea and golf views. The spacious semi-open style kitchen is fully fitted with high quality appliances and silestone countertops. The living rooms is large and bright and has glass doors to access the covered terrace area. The terrace is ample and comfortably fits a dining table and lounging chairs. We can enjoy wonderful panoramic views of the sea and golf from here. This area can be closed off with glass curtains if desired, for an extra living space. From here we also get access to our own private garden, perfect to enjoy BBQs and entertain family and friends. The apartment has 2 bedrooms and 2 bathrooms one with bathtub and another with walk-in shower. One of the bedrooms also has access to the terrace. This ground floor apartments includes quality finishes like hot/cold Ac system, marble floors and fitted wardrobes. The property includes a parking space and storage room in the price. The residential is gated and counts with lovely green gardens and swimming pool. The location is great, frontline golf and at the same time close to the beach and all amenities. A truly wonderful property!