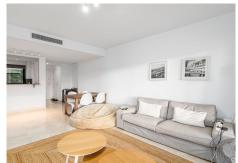

## REF# R4202092 315.000 €

| BEDS | BATHS | BUILT | PLOT  | TERRACE |
|------|-------|-------|-------|---------|
| 2    | 2     | 85 m² | 30 m² | 40 m²   |

Stunning frontline golf 2-bedroom ground floor apartment with large terrace, private garden and panoramic sea and golf views. The spacious semi-open style kitchen is fully fitted with high quality appliances and silestone countertops. The living rooms is large and bright and has glass doors to access the covered terrace area. The terrace is ample and comfortably fits a dining table and lounging chairs. We can enjoy wonderful panoramic views of the sea and golf from here. This area can be closed off with glass curtains if desired, for an extra living space. From here we also get access to our own private garden, perfect to enjoy BBQs and entertain family and friends. The apartment has 2 bedrooms and 2 bathrooms one with bathtub and another with walk-in shower. One of the bedrooms also has access to the terrace. This ground floor apartments includes quality finishes like hot/cold Ac system, marble floors and fitted wardrobes. The property includes a parking space and storage room in the price. The residential is gated and counts with lovely green gardens and swimming pool. The location is great, frontline golf and at the same time close to the beach and all amenities. A truly wonderful property!