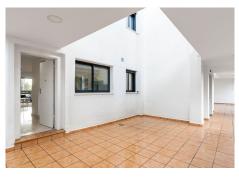

## REF# R4202092 315.000 €

| BEDS | BATHS | BUILT | PLOT  | TERRACE |
|------|-------|-------|-------|---------|
| 2    | 2     | 85 m² | 30 m² | 40 m²   |

Stunning frontline golf 2-bedroom ground floor apartment with large terrace, private garden and panoramic sea and golf views. The spacious semi-open style kitchen is fully fitted with high quality appliances and silestone countertops. The living rooms is large and bright and has glass doors to access the covered terrace area. The terrace is ample and comfortably fits a dining table and lounging chairs. We can enjoy wonderful panoramic views of the sea and golf from here. This area can be closed off with glass curtains if desired, for an extra living space. From here we also get access to our own private garden, perfect to enjoy BBQs and entertain family and friends. The apartment has 2 bedrooms and 2 bathrooms one with bathtub and another with walk-in shower. One of the bedrooms also has access to the terrace. This ground floor apartments includes quality finishes like hot/cold Ac system, marble floors and fitted wardrobes. The property includes a parking space and storage room in the price. The residential is gated and counts with lovely green gardens and swimming pool. The location is great, frontline golf and at the same time close to the beach and all amenities. A truly wonderful property!