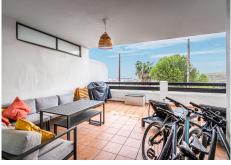

## REF# R4202092 315.000 €

| BEDS | BATHS | BUILT | PLOT  | TERRACE |
|------|-------|-------|-------|---------|
| 2    | 2     | 85 m² | 30 m² | 40 m²   |

Stunning frontline golf 2-bedroom ground floor apartment with large terrace, private garden and panoramic sea and golf views. The spacious semi-open style kitchen is fully fitted with high quality appliances and silestone countertops. The living rooms is large and bright and has glass doors to access the covered terrace area. The terrace is ample and comfortably fits a dining table and lounging chairs. We can enjoy wonderful panoramic views of the sea and golf from here. This area can be closed off with glass curtains if desired, for an extra living space. From here we also get access to our own private garden, perfect to enjoy BBQs and entertain family and friends. The apartment has 2 bedrooms and 2 bathrooms one with bathtub and another with walk-in shower. One of the bedrooms also has access to the terrace. This ground floor apartments includes quality finishes like hot/cold Ac system, marble floors and fitted wardrobes. The property includes a parking space and storage room in the price. The residential is gated and counts with lovely green gardens and swimming pool. The location is great, frontline golf and at the same time close to the beach and all amenities. A truly wonderful property!