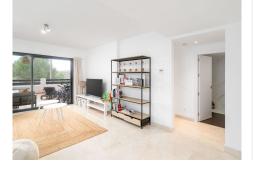

## REF# R4202092 315.000 €

| BEDS | BATHS | BUILT | PLOT  | TERRACE |
|------|-------|-------|-------|---------|
| 2    | 2     | 85 m² | 30 m² | 40 m²   |

Stunning frontline golf 2-bedroom ground floor apartment with large terrace, private garden and panoramic sea and golf views. The spacious semi-open style kitchen is fully fitted with high quality appliances and silestone countertops. The living rooms is large and bright and has glass doors to access the covered terrace area. The terrace is ample and comfortably fits a dining table and lounging chairs. We can enjoy wonderful panoramic views of the sea and golf from here. This area can be closed off with glass curtains if desired, for an extra living space. From here we also get access to our own private garden, perfect to enjoy BBQs and entertain family and friends. The apartment has 2 bedrooms and 2 bathrooms one with bathtub and another with walk-in shower. One of the bedrooms also has access to the terrace. This ground floor apartments includes quality finishes like hot/cold Ac system, marble floors and fitted wardrobes. The property includes a parking space and storage room in the price. The residential is gated and counts with lovely green gardens and swimming pool. The location is great, frontline golf and at the same time close to the beach and all amenities. A truly wonderful property!