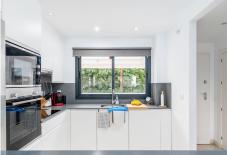

## REF# R4202092 315.000 €

| BEDS | BATHS | BUILT | PLOT  | TERRACE |
|------|-------|-------|-------|---------|
| 2    | 2     | 85 m² | 30 m² | 40 m²   |

Stunning frontline golf 2-bedroom ground floor apartment with large terrace, private garden and panoramic sea and golf views. The spacious semi-open style kitchen is fully fitted with high quality appliances and silestone countertops. The living rooms is large and bright and has glass doors to access the covered terrace area. The terrace is ample and comfortably fits a dining table and lounging chairs. We can enjoy wonderful panoramic views of the sea and golf from here. This area can be closed off with glass curtains if desired, for an extra living space. From here we also get access to our own private garden, perfect to enjoy BBQs and entertain family and friends. The apartment has 2 bedrooms and 2 bathrooms one with bathtub and another with walk-in shower. One of the bedrooms also has access to the terrace. This ground floor apartments includes quality finishes like hot/cold Ac system, marble floors and fitted wardrobes. The property includes a parking space and storage room in the price. The residential is gated and counts with lovely green gardens and swimming pool. The location is great, frontline golf and at the same time close to the beach and all amenities. A truly wonderful property!