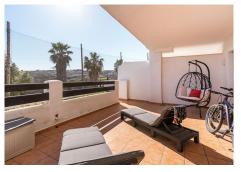

## REF# R4202092 315.000 €

| BEDS | BATHS | BUILT | PLOT  | TERRACE |
|------|-------|-------|-------|---------|
| 2    | 2     | 85 m² | 30 m² | 40 m²   |

Stunning frontline golf 2-bedroom ground floor apartment with large terrace, private garden and panoramic sea and golf views. The spacious semi-open style kitchen is fully fitted with high quality appliances and silestone countertops. The living rooms is large and bright and has glass doors to access the covered terrace area. The terrace is ample and comfortably fits a dining table and lounging chairs. We can enjoy wonderful panoramic views of the sea and golf from here. This area can be closed off with glass curtains if desired, for an extra living space. From here we also get access to our own private garden, perfect to enjoy BBQs and entertain family and friends. The apartment has 2 bedrooms and 2 bathrooms one with bathtub and another with walk-in shower. One of the bedrooms also has access to the terrace. This ground floor apartments includes quality finishes like hot/cold Ac system, marble floors and fitted wardrobes. The property includes a parking space and storage room in the price. The residential is gated and counts with lovely green gardens and swimming pool. The location is great, frontline golf and at the same time close to the beach and all amenities. A truly wonderful property!