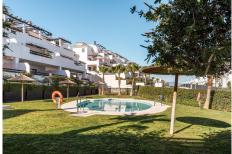

## REF# R4202092 315.000 €

| BEDS | BATHS | BUILT | PLOT  | TERRACE |
|------|-------|-------|-------|---------|
| 2    | 2     | 85 m² | 30 m² | 40 m²   |

Stunning frontline golf 2-bedroom ground floor apartment with large terrace, private garden and panoramic sea and golf views. The spacious semi-open style kitchen is fully fitted with high quality appliances and silestone countertops. The living rooms is large and bright and has glass doors to access the covered terrace area. The terrace is ample and comfortably fits a dining table and lounging chairs. We can enjoy wonderful panoramic views of the sea and golf from here. This area can be closed off with glass curtains if desired, for an extra living space. From here we also get access to our own private garden, perfect to enjoy BBQs and entertain family and friends. The apartment has 2 bedrooms and 2 bathrooms one with bathtub and another with walk-in shower. One of the bedrooms also has access to the terrace. This ground floor apartments includes quality finishes like hot/cold Ac system, marble floors and fitted wardrobes. The property includes a parking space and storage room in the price. The residential is gated and counts with lovely green gardens and swimming pool. The location is great, frontline golf and at the same time close to the beach and all amenities. A truly wonderful property!