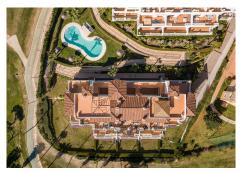

## REF# R4202092 315.000 €

| BEDS | BATHS | BUILT | PLOT  | TERRACE |
|------|-------|-------|-------|---------|
| 2    | 2     | 85 m² | 30 m² | 40 m²   |

Stunning frontline golf 2-bedroom ground floor apartment with large terrace, private garden and panoramic sea and golf views. The spacious semi-open style kitchen is fully fitted with high quality appliances and silestone countertops. The living rooms is large and bright and has glass doors to access the covered terrace area. The terrace is ample and comfortably fits a dining table and lounging chairs. We can enjoy wonderful panoramic views of the sea and golf from here. This area can be closed off with glass curtains if desired, for an extra living space. From here we also get access to our own private garden, perfect to enjoy BBQs and entertain family and friends. The apartment has 2 bedrooms and 2 bathrooms one with bathtub and another with walk-in shower. One of the bedrooms also has access to the terrace. This ground floor apartments includes quality finishes like hot/cold Ac system, marble floors and fitted wardrobes. The property includes a parking space and storage room in the price. The residential is gated and counts with lovely green gardens and swimming pool. The location is great, frontline golf and at the same time close to the beach and all amenities. A truly wonderful property!