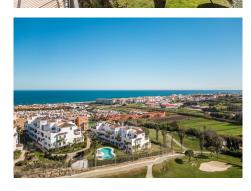

## REF# R4202092 315.000 €

| BEDS | BATHS | BUILT | PLOT  | TERRACE |
|------|-------|-------|-------|---------|
| 2    | 2     | 85 m² | 30 m² | 40 m²   |

Stunning frontline golf 2-bedroom ground floor apartment with large terrace, private garden and panoramic sea and golf views. The spacious semi-open style kitchen is fully fitted with high quality appliances and silestone countertops. The living rooms is large and bright and has glass doors to access the covered terrace area. The terrace is ample and comfortably fits a dining table and lounging chairs. We can enjoy wonderful panoramic views of the sea and golf from here. This area can be closed off with glass curtains if desired, for an extra living space. From here we also get access to our own private garden, perfect to enjoy BBQs and entertain family and friends. The apartment has 2 bedrooms and 2 bathrooms one with bathtub and another with walk-in shower. One of the bedrooms also has access to the terrace. This ground floor apartments includes quality finishes like hot/cold Ac system, marble floors and fitted wardrobes. The property includes a parking space and storage room in the price. The residential is gated and counts with lovely green gardens and swimming pool. The location is great, frontline golf and at the same time close to the beach and all amenities. A truly wonderful property!