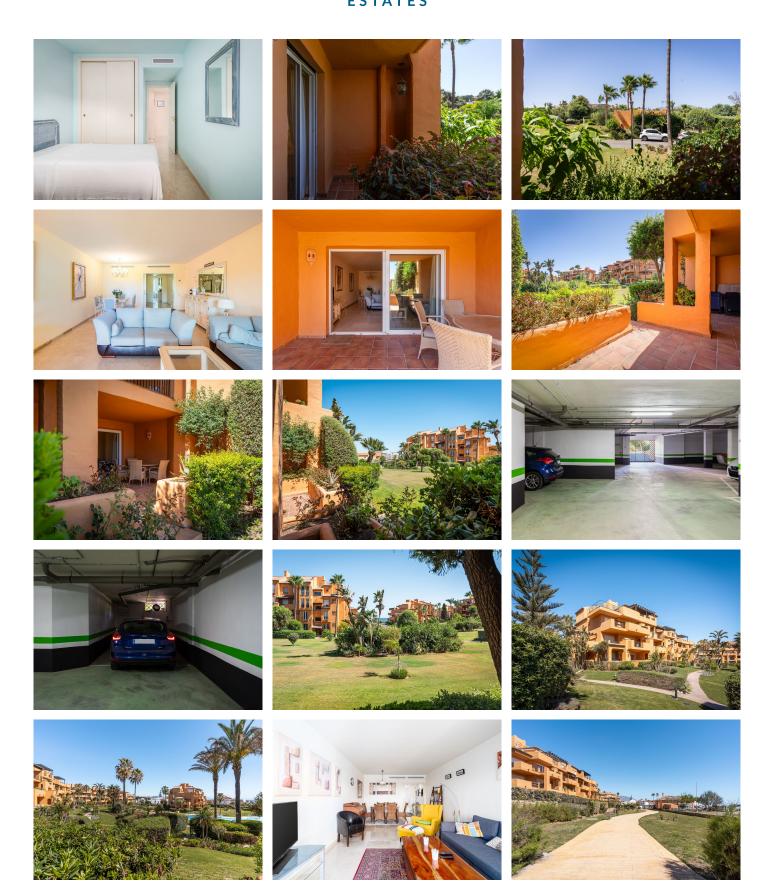

R4287595

La Duquesa

REF# R4287595 549.950 €

| BEDS | BATHS | BUILT  | TERRACE |
|------|-------|--------|---------|
| 3    | 2     | 100 m² | 25 m²   |

Welcome to the Los Granados urbanization, a truly exceptional gated community located on the beachfront a short walking distance from the buzzling Duquesa Port. This impressive 3-bedroom apartment with direct access to the communal gardens, perfect for families with children, is now available for sale and represents a unique opportunity to acquire a luxury property in one of the most desirable locations on the coast. As soon as you enter the property, you will be impressed by its spaciousness, with a total of 125m2. The apartment has a large terrace off the lounge, perfect for al fresco dining and entertaining. Also, you can access the same terrace from the master bedroom. The other two bedrooms also have their own private terraces, offering additional outdoor space to relax and unwind. Los Granados urbanization is famous for its beautifully maintained gardens, large swimming pool and 24-hour security, providing tranquility and a safe environment for you and your family to enjoy. The location is also unbeatable, with the picturesque port of Duquesa just a short walk away, offering a wide variety of restaurants, bars and shops. In addition, the local area is full of beach bars, where you can taste the freshest seafood and enjoy the Spanish sun. This property truly offers a unique opportunity to live the dream Mediterranean lifestyle, with a spacious, light and airy apartment that is perfect for both family living and entertaining. Additional features include a garage, air conditioning hot/cold and stunning views of the sea, gardens and pool from the lounge, the main terrace and

the master bedroom.