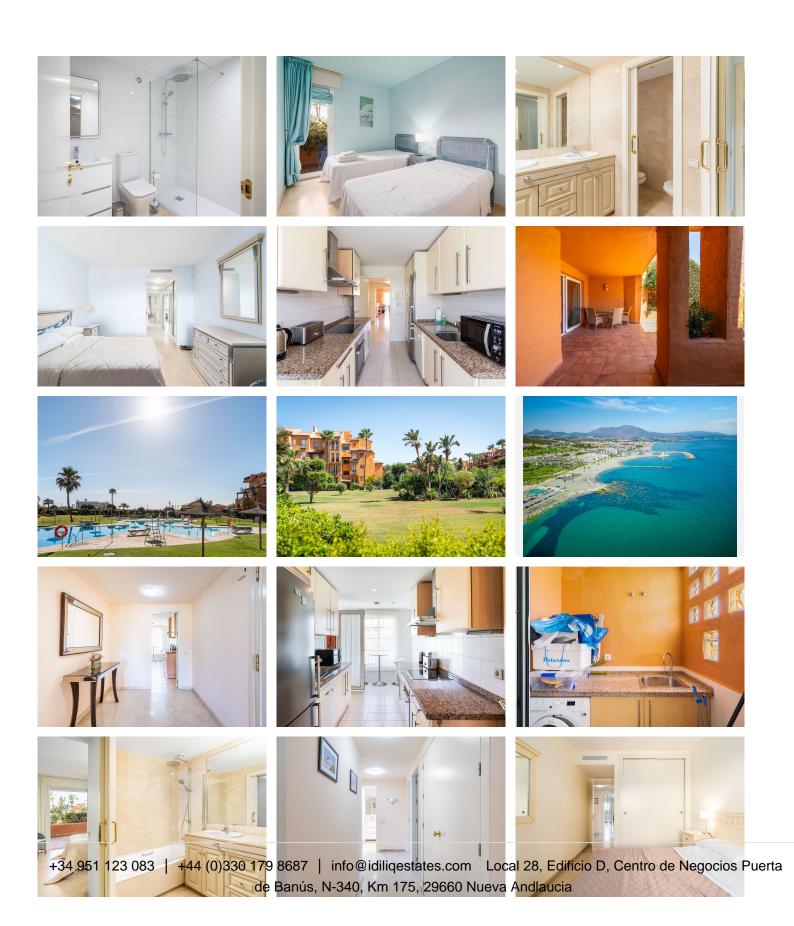

R4287595

La Duquesa

REF# R4287595 549.950 €

| BEDS | BATHS | BUILT  | TERRACE |
|------|-------|--------|---------|
| 3    | 2     | 100 m² | 25 m²   |

Welcome to the Los Granados urbanization, a truly exceptional gated community located on the beachfront a short walking distance from the buzzling Duquesa Port. This impressive 3-bedroom apartment with direct access to the communal gardens, perfect for families with children, is now available for sale and represents a unique opportunity to acquire a luxury property in one of the most desirable locations on the coast. As soon as you enter the property, you will be impressed by its spaciousness, with a total of 125m2. The apartment has a large terrace off the lounge, perfect for al fresco dining and entertaining. Also, you can access the same terrace from the master bedroom. The other two bedrooms also have their own private terraces, offering additional outdoor space to relax and unwind. Los Granados urbanization is famous for its beautifully maintained gardens, large swimming pool and 24-hour security, providing tranquility and a safe environment for you and your family to enjoy. The location is also unbeatable, with the picturesque port of Duquesa just a short walk away, offering a wide variety of restaurants, bars and shops. In addition, the local area is full of beach bars, where you can taste the freshest seafood and enjoy the Spanish sun. This property truly offers a unique opportunity to live the dream Mediterranean lifestyle, with a spacious, light and airy apartment that is perfect for both family living and entertaining. Additional features include a garage, air conditioning hot/cold and stunning views of the sea, gardens and pool from the lounge, the main terrace and

the master bedroom.