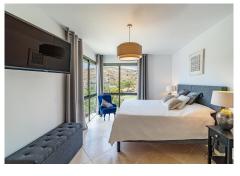

## R4887655 ♦ Los Flamingos REF# R4887655 525.000 €

| BEDS | BATHS | BUILT  | TERRACE |
|------|-------|--------|---------|
| 2    | 2     | 134 m² | 46 m²   |

Modern south west facing 2 bedroom apartment with beautiful views situated in Los Flamingos Golt. The tastefully furnished property has a spacious, light-flooded living room with fireplace, two en-suite bedrooms, a fully fitted kitchen and a guest toilet. Additionally, it has a 47 square meter terrace, which is divided into a covered and an open area, separated by glass curtains so it can be enjoyed all year round. The terrace boasts a BBQ and offers amazing golf views. The apartment is fitted with a home automation system, and a parking space and storage room are included in the price. The property is located in the Tee 5 complex in Los Flamingos Golf, a gated urbanisation which includes two pools and well-kept gardens. Surrounded by golf courses, close to amenities and only a few minutes' drive from the beach, Puerto Banús, Estepona and Marbella, this is the perfect location to enjoy life on the Costa del Sol.