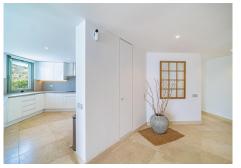

## R4887655 ♦ Los Flamingos REF# R4887655 525.000 €

| BEDS | BATHS | BUILT  | TERRACE |
|------|-------|--------|---------|
| 2    | 2     | 134 m² | 46 m²   |

Modern south west facing 2 bedroom apartment with beautiful views situated in Los Flamingos Golt. The tastefully furnished property has a spacious, light-flooded living room with fireplace, two en-suite bedrooms, a fully fitted kitchen and a guest toilet. Additionally, it has a 47 square meter terrace, which is divided into a covered and an open area, separated by glass curtains so it can be enjoyed all year round. The terrace boasts a BBQ and offers amazing golf views. The apartment is fitted with a home automation system, and a parking space and storage room are included in the price. The property is located in the Tee 5 complex in Los Flamingos Golf, a gated urbanisation which includes two pools and well-kept gardens. Surrounded by golf courses, close to amenities and only a few minutes' drive from the beach, Puerto Banús, Estepona and Marbella, this is the perfect location to enjoy life on the Costa del Sol.