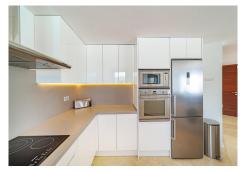

## R4887655 ♦ Los Flamingos REF# R4887655 525.000 €

| BEDS | BATHS | BUILT  | TERRACE |
|------|-------|--------|---------|
| 2    | 2     | 134 m² | 46 m²   |

Modern south west facing 2 bedroom apartment with beautiful views situated in Los Flamingos Golt. The tastefully furnished property has a spacious, light-flooded living room with fireplace, two en-suite bedrooms, a fully fitted kitchen and a guest toilet. Additionally, it has a 47 square meter terrace, which is divided into a covered and an open area, separated by glass curtains so it can be enjoyed all year round. The terrace boasts a BBQ and offers amazing golf views. The apartment is fitted with a home automation system, and a parking space and storage room are included in the price. The property is located in the Tee 5 complex in Los Flamingos Golf, a gated urbanisation which includes two pools and well-kept gardens. Surrounded by golf courses, close to amenities and only a few minutes' drive from the beach, Puerto Banús, Estepona and Marbella, this is the perfect location to enjoy life on the Costa del Sol.