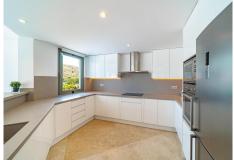

## R4887655 ♦ Los Flamingos REF# R4887655 525.000 €

| BEDS | BATHS | BUILT  | TERRACE |
|------|-------|--------|---------|
| 2    | 2     | 134 m² | 46 m²   |

Modern south west facing 2 bedroom apartment with beautiful views situated in Los Flamingos Golt. The tastefully furnished property has a spacious, light-flooded living room with fireplace, two en-suite bedrooms, a fully fitted kitchen and a guest toilet. Additionally, it has a 47 square meter terrace, which is divided into a covered and an open area, separated by glass curtains so it can be enjoyed all year round. The terrace boasts a BBQ and offers amazing golf views. The apartment is fitted with a home automation system, and a parking space and storage room are included in the price. The property is located in the Tee 5 complex in Los Flamingos Golf, a gated urbanisation which includes two pools and well-kept gardens. Surrounded by golf courses, close to amenities and only a few minutes' drive from the beach, Puerto Banús, Estepona and Marbella, this is the perfect location to enjoy life on the Costa del Sol.