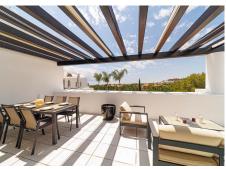

## R4887655 ♦ Los Flamingos REF# R4887655 525.000 €

| BEDS | BATHS | BUILT  | TERRACE |
|------|-------|--------|---------|
| 2    | 2     | 134 m² | 46 m²   |

Modern south west facing 2 bedroom apartment with beautiful views situated in Los Flamingos Golt. The tastefully furnished property has a spacious, light-flooded living room with fireplace, two en-suite bedrooms, a fully fitted kitchen and a guest toilet. Additionally, it has a 47 square meter terrace, which is divided into a covered and an open area, separated by glass curtains so it can be enjoyed all year round. The terrace boasts a BBQ and offers amazing golf views. The apartment is fitted with a home automation system, and a parking space and storage room are included in the price. The property is located in the Tee 5 complex in Los Flamingos Golf, a gated urbanisation which includes two pools and well-kept gardens. Surrounded by golf courses, close to amenities and only a few minutes' drive from the beach, Puerto Banús, Estepona and Marbella, this is the perfect location to enjoy life on the Costa del Sol.