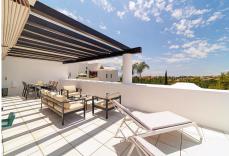

## R4887655 ♦ Los Flamingos REF# R4887655 525.000 €

| BEDS | BATHS | BUILT  | TERRACE |
|------|-------|--------|---------|
| 2    | 2     | 134 m² | 46 m²   |

Modern south west facing 2 bedroom apartment with beautiful views situated in Los Flamingos Golt. The tastefully furnished property has a spacious, light-flooded living room with fireplace, two en-suite bedrooms, a fully fitted kitchen and a guest toilet. Additionally, it has a 47 square meter terrace, which is divided into a covered and an open area, separated by glass curtains so it can be enjoyed all year round. The terrace boasts a BBQ and offers amazing golf views. The apartment is fitted with a home automation system, and a parking space and storage room are included in the price. The property is located in the Tee 5 complex in Los Flamingos Golf, a gated urbanisation which includes two pools and well-kept gardens. Surrounded by golf courses, close to amenities and only a few minutes' drive from the beach, Puerto Banús, Estepona and Marbella, this is the perfect location to enjoy life on the Costa del Sol.