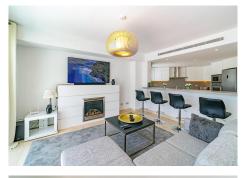

## R4887655 ♦ Los Flamingos REF# R4887655 525.000 €

| BEDS | BATHS | BUILT  | TERRACE |
|------|-------|--------|---------|
| 2    | 2     | 134 m² | 46 m²   |

Modern south west facing 2 bedroom apartment with beautiful views situated in Los Flamingos Golt. The tastefully furnished property has a spacious, light-flooded living room with fireplace, two en-suite bedrooms, a fully fitted kitchen and a guest toilet. Additionally, it has a 47 square meter terrace, which is divided into a covered and an open area, separated by glass curtains so it can be enjoyed all year round. The terrace boasts a BBQ and offers amazing golf views. The apartment is fitted with a home automation system, and a parking space and storage room are included in the price. The property is located in the Tee 5 complex in Los Flamingos Golf, a gated urbanisation which includes two pools and well-kept gardens. Surrounded by golf courses, close to amenities and only a few minutes' drive from the beach, Puerto Banús, Estepona and Marbella, this is the perfect location to enjoy life on the Costa del Sol.