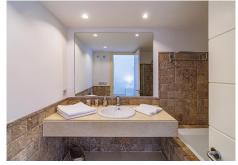

## R4887655 ♦ Los Flamingos REF# R4887655 525.000 €

| BEDS | BATHS | BUILT  | TERRACE |
|------|-------|--------|---------|
| 2    | 2     | 134 m² | 46 m²   |

Modern south west facing 2 bedroom apartment with beautiful views situated in Los Flamingos Golt. The tastefully furnished property has a spacious, light-flooded living room with fireplace, two en-suite bedrooms, a fully fitted kitchen and a guest toilet. Additionally, it has a 47 square meter terrace, which is divided into a covered and an open area, separated by glass curtains so it can be enjoyed all year round. The terrace boasts a BBQ and offers amazing golf views. The apartment is fitted with a home automation system, and a parking space and storage room are included in the price. The property is located in the Tee 5 complex in Los Flamingos Golf, a gated urbanisation which includes two pools and well-kept gardens. Surrounded by golf courses, close to amenities and only a few minutes' drive from the beach, Puerto Banús, Estepona and Marbella, this is the perfect location to enjoy life on the Costa del Sol.