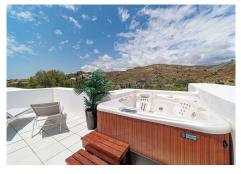

## R4887655 ♦ Los Flamingos REF# R4887655 525.000 €

| BEDS | BATHS | BUILT  | TERRACE |
|------|-------|--------|---------|
| 2    | 2     | 134 m² | 46 m²   |

Modern south west facing 2 bedroom apartment with beautiful views situated in Los Flamingos Golt. The tastefully furnished property has a spacious, light-flooded living room with fireplace, two en-suite bedrooms, a fully fitted kitchen and a guest toilet. Additionally, it has a 47 square meter terrace, which is divided into a covered and an open area, separated by glass curtains so it can be enjoyed all year round. The terrace boasts a BBQ and offers amazing golf views. The apartment is fitted with a home automation system, and a parking space and storage room are included in the price. The property is located in the Tee 5 complex in Los Flamingos Golf, a gated urbanisation which includes two pools and well-kept gardens. Surrounded by golf courses, close to amenities and only a few minutes' drive from the beach, Puerto Banús, Estepona and Marbella, this is the perfect location to enjoy life on the Costa del Sol.