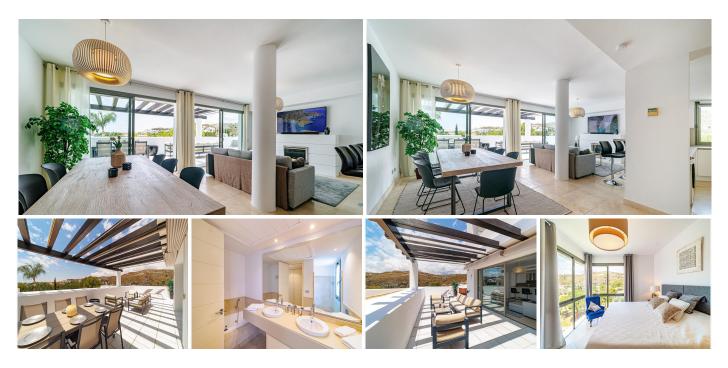

## R4887655 ♦ Los Flamingos REF# R4887655 525.000 €

| BEDS | BATHS | BUILT  | TERRACE |
|------|-------|--------|---------|
| 2    | 2     | 134 m² | 46 m²   |

Modern south west facing 2 bedroom apartment with beautiful views situated in Los Flamingos Golt. The tastefully furnished property has a spacious, light-flooded living room with fireplace, two en-suite bedrooms, a fully fitted kitchen and a guest toilet. Additionally, it has a 47 square meter terrace, which is divided into a covered and an open area, separated by glass curtains so it can be enjoyed all year round. The terrace boasts a BBQ and offers amazing golf views. The apartment is fitted with a home automation system, and a parking space and storage room are included in the price. The property is located in the Tee 5 complex in Los Flamingos Golf, a gated urbanisation which includes two pools and well-kept gardens. Surrounded by golf courses, close to amenities and only a few minutes' drive from the beach, Puerto Banús, Estepona and Marbella, this is the perfect location to enjoy life on the Costa del Sol.