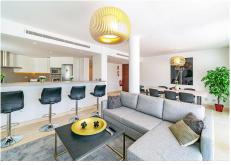

## R4887655 ♦ Los Flamingos REF# R4887655 525.000 €

| BEDS | BATHS | BUILT  | TERRACE |
|------|-------|--------|---------|
| 2    | 2     | 134 m² | 46 m²   |

Modern south west facing 2 bedroom apartment with beautiful views situated in Los Flamingos Golt. The tastefully furnished property has a spacious, light-flooded living room with fireplace, two en-suite bedrooms, a fully fitted kitchen and a guest toilet. Additionally, it has a 47 square meter terrace, which is divided into a covered and an open area, separated by glass curtains so it can be enjoyed all year round. The terrace boasts a BBQ and offers amazing golf views. The apartment is fitted with a home automation system, and a parking space and storage room are included in the price. The property is located in the Tee 5 complex in Los Flamingos Golf, a gated urbanisation which includes two pools and well-kept gardens. Surrounded by golf courses, close to amenities and only a few minutes' drive from the beach, Puerto Banús, Estepona and Marbella, this is the perfect location to enjoy life on the Costa del Sol.