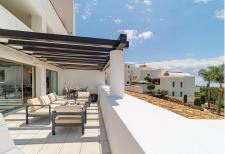

## R4887655 ♦ Los Flamingos REF# R4887655 525.000 €

| BEDS | BATHS | BUILT  | TERRACE |
|------|-------|--------|---------|
| 2    | 2     | 134 m² | 46 m²   |

Modern south west facing 2 bedroom apartment with beautiful views situated in Los Flamingos Golt. The tastefully furnished property has a spacious, light-flooded living room with fireplace, two en-suite bedrooms, a fully fitted kitchen and a guest toilet. Additionally, it has a 47 square meter terrace, which is divided into a covered and an open area, separated by glass curtains so it can be enjoyed all year round. The terrace boasts a BBQ and offers amazing golf views. The apartment is fitted with a home automation system, and a parking space and storage room are included in the price. The property is located in the Tee 5 complex in Los Flamingos Golf, a gated urbanisation which includes two pools and well-kept gardens. Surrounded by golf courses, close to amenities and only a few minutes' drive from the beach, Puerto Banús, Estepona and Marbella, this is the perfect location to enjoy life on the Costa del Sol.