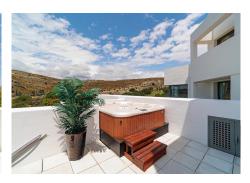

## R4887655 ♦ Los Flamingos REF# R4887655 525.000 €

| BEDS | BATHS | BUILT  | TERRACE |
|------|-------|--------|---------|
| 2    | 2     | 134 m² | 46 m²   |

Modern south west facing 2 bedroom apartment with beautiful views situated in Los Flamingos Golt. The tastefully furnished property has a spacious, light-flooded living room with fireplace, two en-suite bedrooms, a fully fitted kitchen and a guest toilet. Additionally, it has a 47 square meter terrace, which is divided into a covered and an open area, separated by glass curtains so it can be enjoyed all year round. The terrace boasts a BBQ and offers amazing golf views. The apartment is fitted with a home automation system, and a parking space and storage room are included in the price. The property is located in the Tee 5 complex in Los Flamingos Golf, a gated urbanisation which includes two pools and well-kept gardens. Surrounded by golf courses, close to amenities and only a few minutes' drive from the beach, Puerto Banús, Estepona and Marbella, this is the perfect location to enjoy life on the Costa del Sol.