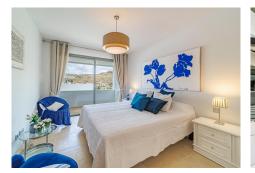

## R4887655 ♦ Los Flamingos REF# R4887655 525.000 €

| BEDS | BATHS | BUILT  | TERRACE |
|------|-------|--------|---------|
| 2    | 2     | 134 m² | 46 m²   |

Modern south west facing 2 bedroom apartment with beautiful views situated in Los Flamingos Golt. The tastefully furnished property has a spacious, light-flooded living room with fireplace, two en-suite bedrooms, a fully fitted kitchen and a guest toilet. Additionally, it has a 47 square meter terrace, which is divided into a covered and an open area, separated by glass curtains so it can be enjoyed all year round. The terrace boasts a BBQ and offers amazing golf views. The apartment is fitted with a home automation system, and a parking space and storage room are included in the price. The property is located in the Tee 5 complex in Los Flamingos Golf, a gated urbanisation which includes two pools and well-kept gardens. Surrounded by golf courses, close to amenities and only a few minutes' drive from the beach, Puerto Banús, Estepona and Marbella, this is the perfect location to enjoy life on the Costa del Sol.