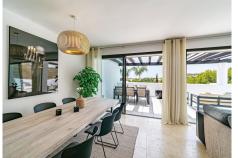

## R4887655 ♦ Los Flamingos REF# R4887655 525.000 €

| BEDS | BATHS | BUILT  | TERRACE |
|------|-------|--------|---------|
| 2    | 2     | 134 m² | 46 m²   |

Modern south west facing 2 bedroom apartment with beautiful views situated in Los Flamingos Golt. The tastefully furnished property has a spacious, light-flooded living room with fireplace, two en-suite bedrooms, a fully fitted kitchen and a guest toilet. Additionally, it has a 47 square meter terrace, which is divided into a covered and an open area, separated by glass curtains so it can be enjoyed all year round. The terrace boasts a BBQ and offers amazing golf views. The apartment is fitted with a home automation system, and a parking space and storage room are included in the price. The property is located in the Tee 5 complex in Los Flamingos Golf, a gated urbanisation which includes two pools and well-kept gardens. Surrounded by golf courses, close to amenities and only a few minutes' drive from the beach, Puerto Banús, Estepona and Marbella, this is the perfect location to enjoy life on the Costa del Sol.