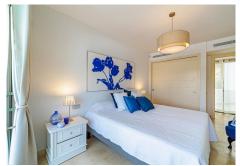

## R4887655 ♦ Los Flamingos REF# R4887655 525.000 €

| BEDS | BATHS | BUILT  | TERRACE |
|------|-------|--------|---------|
| 2    | 2     | 134 m² | 46 m²   |

Modern south west facing 2 bedroom apartment with beautiful views situated in Los Flamingos Golt. The tastefully furnished property has a spacious, light-flooded living room with fireplace, two en-suite bedrooms, a fully fitted kitchen and a guest toilet. Additionally, it has a 47 square meter terrace, which is divided into a covered and an open area, separated by glass curtains so it can be enjoyed all year round. The terrace boasts a BBQ and offers amazing golf views. The apartment is fitted with a home automation system, and a parking space and storage room are included in the price. The property is located in the Tee 5 complex in Los Flamingos Golf, a gated urbanisation which includes two pools and well-kept gardens. Surrounded by golf courses, close to amenities and only a few minutes' drive from the beach, Puerto Banús, Estepona and Marbella, this is the perfect location to enjoy life on the Costa del Sol.