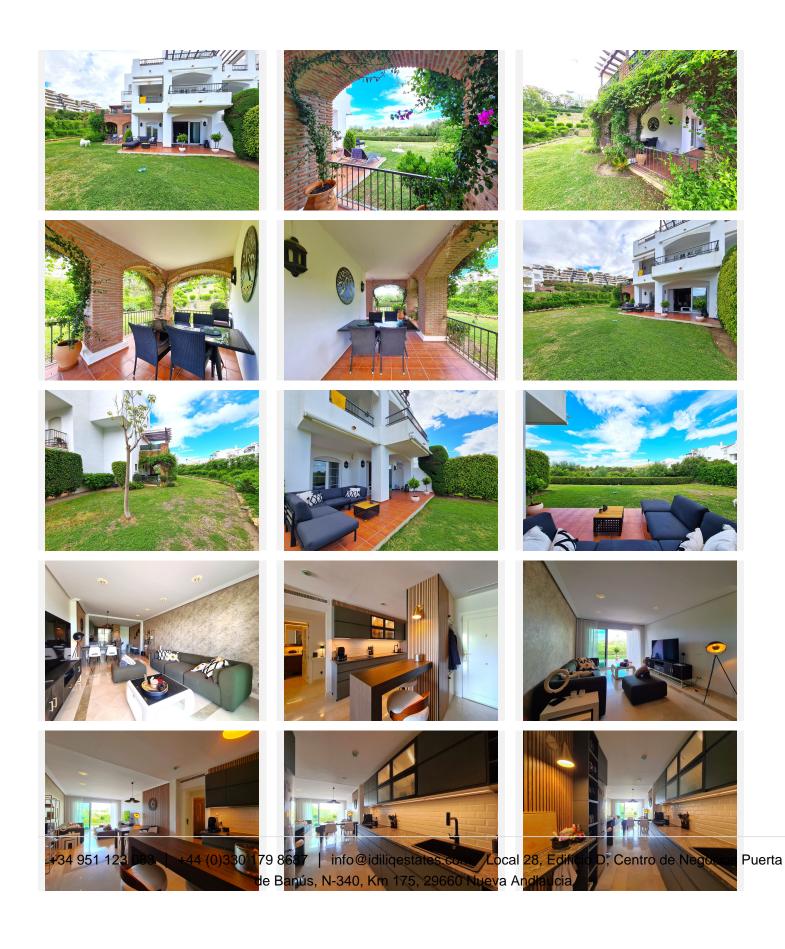

## FANTASTIC 3-BEDROOM GROUND FLOOR APARTMENT WITH LARGE GARDEN

Located in a quiet and safe residential area, surrounded by nature, this apartment is very well connected to the AP7 motorway, which connects the entire Costa del Sol. Just a 5-minute drive from Guadalmina Alta and the prestigious Atalaya School, with the beach, supermarkets, pharmacies, and restaurants 10 minutes away. The property was completely renovated in 2025, so everything is as good as new. Upon entering the apartment, we find an entrance hall leading to the spacious living-dining room with beautiful views of the garden, which also has access to a large, partially covered terrace. It also has a spacious, brand-new, modern kitchen equipped with high-end appliances and access to the separate laundry room. The property's bedrooms and bathrooms are distributed through a corridor. The spacious master bedroom features a large built-in wardrobe with access to and views of the terrace/garden. It also has a fully renovated en-suite bathroom in a contemporary style, equipped with a shower and a window that provides abundant natural light and ventilation. The two single bedrooms have built-in wardrobes and are bright. One of them has access to the garden. The second bathroom is located at the entrance to the hallway, connecting to the common areas of the house (living/dining/kitchen) and is located next to the two single bedrooms. This full bathroom also has a shower other brogerty index the convenience of having its broger in the space in the states come of a state of the states of the states