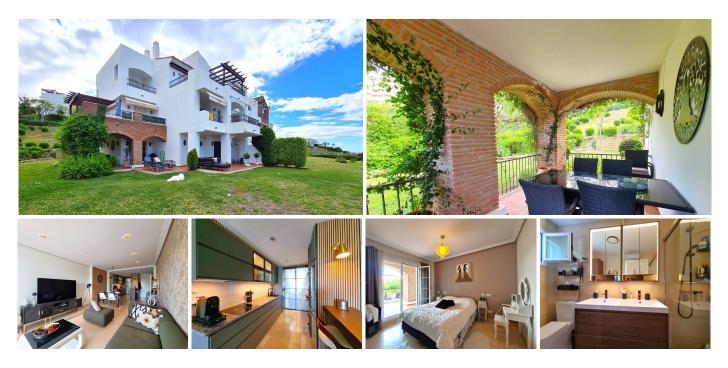

## FANTASTIC 3-BEDROOM GROUND FLOOR APARTMENT WITH LARGE GARDEN

Located in a quiet and safe residential area, surrounded by nature, this apartment is very well connected to the AP7 motorway, which connects the entire Costa del Sol. Just a 5-minute drive from Guadalmina Alta and the prestigious Atalaya School, with the beach, supermarkets, pharmacies, and restaurants 10 minutes away. The property was completely renovated in 2025, so everything is as good as new. Upon entering the apartment, we find an entrance hall leading to the spacious living-dining room with beautiful views of the garden, which also has access to a large, partially covered terrace. It also has a spacious, brand-new, modern kitchen equipped with high-end appliances and access to the separate laundry room. The property's bedrooms and bathrooms are distributed through a corridor. The spacious master bedroom features a large built-in wardrobe with access to and views of the terrace/garden. It also has a fully renovated en-suite bathroom in a contemporary style, equipped with a shower and a window that provides abundant natural light and ventilation. The two single bedrooms have built-in wardrobes and are bright. One of them has access to the garden. The second bathroom is located at the entrance to the hallway, connecting to the common areas of the house (living/dining/kitchen) and is located next to the two single bedrooms. This full bathroom also has a shower other brogerty index the convenience of having its broger in the space in the states come of a state of the states of the states