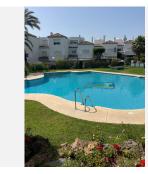

## R4895107

Estepona

REF# R4895107 360,000 €

| BEDS | BATHS | BUILT | PLOT  |
|------|-------|-------|-------|
| 2    | 2     | 97 m² | 77 m² |

This is a fantastic opportunity to own a 2 bedroom, 2 bathroom property with a garden, in an well etablished urbanisation with very beauitful and well maintained gardens and large community swimming pool and a tennis court. Only 10 minutes walk from El Padron beach which is well know for Laguna Village where you can access 21 Km of paseo. The urbanisation is located close to a large supermarket and ALDI and also has easy access to both directions either Marbella direction or Estepona making it a very well positioned and convenient area. Located in the safe urbanisation Los Tulipanes, this property has a spacious living area, which goes out to a covered patio area, and a spacious private open garden. There is a fitted kitchen, in very good condition and a spacious utility area. Also downstairs is a toilet, and hallway with storage. Upstairs you have two good sized bedrooms and two bathrooms, one en-suite. On this level you will find 3 terraces, the first one from the main bedroom is approx 20 sqm one side offering a sea view and then 10 sqm the other side offering a garden / mountain/pool view. The 2nd bedroom is spacious and offers a juliet balcony with a sea view. At the top of the house there 3 roof terraces, one overlooking the sea to the front and the other to mountains at the back, an area which many people in the urbanisation have converted into another bedroom/ office or simply made it a luxurious roof terrace. The terraces are not overlooked- offering private spaces. The urbanisation is a gated community and its owners are international and friendly, its not