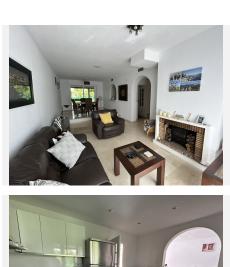

## R4895107

Estepona

REF# R4895107 360,000 €

| BEDS | BATHS | BUILT | PLOT  |
|------|-------|-------|-------|
| 2    | 2     | 97 m² | 77 m² |

This is a fantastic opportunity to own a 2 bedroom, 2 bathroom property with a garden, in an well etablished urbanisation with very beauitful and well maintained gardens and large community swimming pool and a tennis court. Only 10 minutes walk from El Padron beach which is well know for Laguna Village where you can access 21 Km of paseo. The urbanisation is located close to a large supermarket and ALDI and also has easy access to both directions either Marbella direction or Estepona making it a very well positioned and convenient area. Located in the safe urbanisation Los Tulipanes, this property has a spacious living area, which goes out to a covered patio area, and a spacious private open garden. There is a fitted kitchen, in very good condition and a spacious utility area. Also downstairs is a toilet, and hallway with storage. Upstairs you have two good sized bedrooms and two bathrooms, one en-suite. On this level you will find 3 terraces, the first one from the main bedroom is approx 20 sqm one side offering a sea view and then 10 sqm the other side offering a garden / mountain/pool view. The 2nd bedroom is spacious and offers a juliet balcony with a sea view. At the top of the house there 3 roof terraces, one overlooking the sea to the front and the other to mountains at the back, an area which many people in the urbanisation have converted into another bedroom/ office or simply made it a luxurious roof terrace. The terraces are not overlooked- offering private spaces. The urbanisation is a gated community and its owners are international and friendly, its not