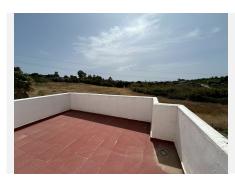

## R4895107

Estepona

REF# R4895107 360,000 €

| BEDS | BATHS | BUILT | PLOT  |
|------|-------|-------|-------|
| 2    | 2     | 97 m² | 77 m² |

This is a fantastic opportunity to own a 2 bedroom, 2 bathroom property with a garden, in an well etablished urbanisation with very beauitful and well maintained gardens and large community swimming pool and a tennis court. Only 10 minutes walk from El Padron beach which is well know for Laguna Village where you can access 21 Km of paseo. The urbanisation is located close to a large supermarket and ALDI and also has easy access to both directions either Marbella direction or Estepona making it a very well positioned and convenient area. Located in the safe urbanisation Los Tulipanes, this property has a spacious living area, which goes out to a covered patio area, and a spacious private open garden. There is a fitted kitchen, in very good condition and a spacious utility area. Also downstairs is a toilet, and hallway with storage. Upstairs you have two good sized bedrooms and two bathrooms, one en-suite. On this level you will find 3 terraces, the first one from the main bedroom is approx 20 sqm one side offering a sea view and then 10 sqm the other side offering a garden / mountain/pool view. The 2nd bedroom is spacious and offers a juliet balcony with a sea view. At the top of the house there 3 roof terraces, one overlooking the sea to the front and the other to mountains at the back, an area which many people in the urbanisation have converted into another bedroom/ office or simply made it a luxurious roof terrace. The terraces are not overlooked- offering private spaces. The urbanisation is a gated community and its owners are international and friendly, its not