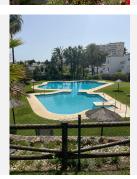

## R4895107

Estepona

REF# R4895107 360,000 €

| BEDS | BATHS | BUILT | PLOT  |
|------|-------|-------|-------|
| 2    | 2     | 97 m² | 77 m² |

This is a fantastic opportunity to own a 2 bedroom, 2 bathroom property with a garden, in an well etablished urbanisation with very beauitful and well maintained gardens and large community swimming pool and a tennis court. Only 10 minutes walk from El Padron beach which is well know for Laguna Village where you can access 21 Km of paseo. The urbanisation is located close to a large supermarket and ALDI and also has easy access to both directions either Marbella direction or Estepona making it a very well positioned and convenient area. Located in the safe urbanisation Los Tulipanes, this property has a spacious living area, which goes out to a covered patio area, and a spacious private open garden. There is a fitted kitchen, in very good condition and a spacious utility area. Also downstairs is a toilet, and hallway with storage. Upstairs you have two good sized bedrooms and two bathrooms, one en-suite. On this level you will find 3 terraces, the first one from the main bedroom is approx 20 sqm one side offering a sea view and then 10 sqm the other side offering a garden / mountain/pool view. The 2nd bedroom is spacious and offers a juliet balcony with a sea view. At the top of the house there 3 roof terraces, one overlooking the sea to the front and the other to mountains at the back, an area which many people in the urbanisation have converted into another bedroom/ office or simply made it a luxurious roof terrace. The terraces are not overlooked- offering private spaces. The urbanisation is a gated community and its owners are international and friendly, its not