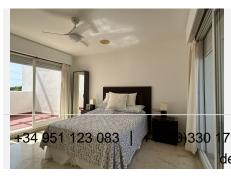

## R4895107

Estepona

REF# R4895107 360,000 €

| BEDS | BATHS | BUILT | PLOT  |
|------|-------|-------|-------|
| 2    | 2     | 97 m² | 77 m² |

This is a fantastic opportunity to own a 2 bedroom, 2 bathroom property with a garden, in an well etablished urbanisation with very beauitful and well maintained gardens and large community swimming pool and a tennis court. Only 10 minutes walk from El Padron beach which is well know for Laguna Village where you can access 21 Km of paseo. The urbanisation is located close to a large supermarket and ALDI and also has easy access to both directions either Marbella direction or Estepona making it a very well positioned and convenient area. Located in the safe urbanisation Los Tulipanes, this property has a spacious living area, which goes out to a covered patio area, and a spacious private open garden. There is a fitted kitchen, in very good condition and a spacious utility area. Also downstairs is a toilet, and hallway with storage. Upstairs you have two good sized bedrooms and two bathrooms, one en-suite. On this level you will find 3 terraces, the first one from the main bedroom is approx 20 sqm one side offering a sea view and then 10 sqm the other side offering a garden / mountain/pool view. The 2nd bedroom is spacious and offers a juliet balcony with a sea view. At the top of the house there 3 roof terraces, one overlooking the sea to the front and the other to mountains at the back, an area which many people in the urbanisation have converted into another bedroom/ office or simply made it a luxurious roof terrace. The terraces are not overlooked- offering private spaces. The urbanisation is a gated community and its owners are international and friendly, its not