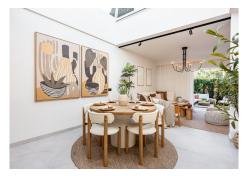

## R4932724

Nueva Andalucía

REF# R4932724 1.349.000 €

| BEDS | BATHS | BUILT  | PLOT  | TERRACE |
|------|-------|--------|-------|---------|
| 3    | 3     | 150 m² | 55 m² | 50 m²   |

Discover this remarkable semi-detached bungalow in the heart of Nueva Andalucia, recently top renovated to reflect both comfort and style. This property is conveniently located within walking distance to essential amenities, making it perfect for families and dog owners as everything is easily accessible and all on one floor. The bungalow features three spacious bedrooms and three bathrooms, ideal for accommodating family and guests. The expansive open-plan kitchen, designed with custom carpentry, sets the stage for culinary creativity and social gatherings. A stunning skylight floods the kitchen and lounge with natural light, enhancing its airy feel. Venture outside to your private garden, complete with an outdoor kitchen and barbecue area, perfect for enjoying meals outdoors. With a garden that faces west and a terrace oriented to the east, you'll have sunlight from sunrise to sunset. Among the private amenities is a refreshing plunge pool, perfect for hot days, along with an outdoor shower for post-swim convenience. The living area features an ethanol fireplace, bringing warmth and sophistication to the space. The master bedroom serves as a luxurious retreat, boasting an en-suite bathroom equipped with double basins, a bathtub, and a shower. A dedicated makeup area (or office space!) further elevates the functionality of this exquisite suite. Additional conveniences include covered parking right in front of the house, and extra storage, ensuring all practical needs are met. Residents also benefit from a well-maintained community that features a large communal