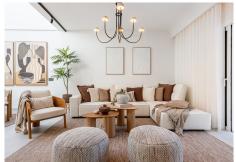

## R4932724

Nueva Andalucía

REF# R4932724 1.349.000 €

| BEDS | BATHS | BUILT  | PLOT  | TERRACE |
|------|-------|--------|-------|---------|
| 3    | 3     | 150 m² | 55 m² | 50 m²   |

Discover this remarkable semi-detached bungalow in the heart of Nueva Andalucia, recently top renovated to reflect both comfort and style. This property is conveniently located within walking distance to essential amenities, making it perfect for families and dog owners as everything is easily accessible and all on one floor. The bungalow features three spacious bedrooms and three bathrooms, ideal for accommodating family and guests. The expansive open-plan kitchen, designed with custom carpentry, sets the stage for culinary creativity and social gatherings. A stunning skylight floods the kitchen and lounge with natural light, enhancing its airy feel. Venture outside to your private garden, complete with an outdoor kitchen and barbecue area, perfect for enjoying meals outdoors. With a garden that faces west and a terrace oriented to the east, you'll have sunlight from sunrise to sunset. Among the private amenities is a refreshing plunge pool, perfect for hot days, along with an outdoor shower for post-swim convenience. The living area features an ethanol fireplace, bringing warmth and sophistication to the space. The master bedroom serves as a luxurious retreat, boasting an en-suite bathroom equipped with double basins, a bathtub, and a shower. A dedicated makeup area (or office space!) further elevates the functionality of this exquisite suite. Additional conveniences include covered parking right in front of the house, and extra storage, ensuring all practical needs are met. Residents also benefit from a well-maintained community that features a large communal