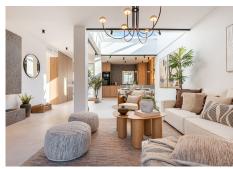

## R4932724

Nueva Andalucía

REF# R4932724 1.349.000 €

| BEDS | BATHS | BUILT  | PLOT  | TERRACE |
|------|-------|--------|-------|---------|
| 3    | 3     | 150 m² | 55 m² | 50 m²   |

Discover this remarkable semi-detached bungalow in the heart of Nueva Andalucia, recently top renovated to reflect both comfort and style. This property is conveniently located within walking distance to essential amenities, making it perfect for families and dog owners as everything is easily accessible and all on one floor. The bungalow features three spacious bedrooms and three bathrooms, ideal for accommodating family and guests. The expansive open-plan kitchen, designed with custom carpentry, sets the stage for culinary creativity and social gatherings. A stunning skylight floods the kitchen and lounge with natural light, enhancing its airy feel. Venture outside to your private garden, complete with an outdoor kitchen and barbecue area, perfect for enjoying meals outdoors. With a garden that faces west and a terrace oriented to the east, you'll have sunlight from sunrise to sunset. Among the private amenities is a refreshing plunge pool, perfect for hot days, along with an outdoor shower for post-swim convenience. The living area features an ethanol fireplace, bringing warmth and sophistication to the space. The master bedroom serves as a luxurious retreat, boasting an en-suite bathroom equipped with double basins, a bathtub, and a shower. A dedicated makeup area (or office space!) further elevates the functionality of this exquisite suite. Additional conveniences include covered parking right in front of the house, and extra storage, ensuring all practical needs are met. Residents also benefit from a well-maintained community that features a large communal