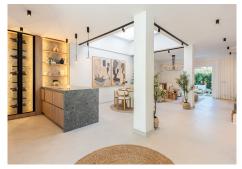

## R4932724

Nueva Andalucía

REF# R4932724 1.349.000 €

| BEDS | BATHS | BUILT  | PLOT  | TERRACE |
|------|-------|--------|-------|---------|
| 3    | 3     | 150 m² | 55 m² | 50 m²   |

Discover this remarkable semi-detached bungalow in the heart of Nueva Andalucia, recently top renovated to reflect both comfort and style. This property is conveniently located within walking distance to essential amenities, making it perfect for families and dog owners as everything is easily accessible and all on one floor. The bungalow features three spacious bedrooms and three bathrooms, ideal for accommodating family and guests. The expansive open-plan kitchen, designed with custom carpentry, sets the stage for culinary creativity and social gatherings. A stunning skylight floods the kitchen and lounge with natural light, enhancing its airy feel. Venture outside to your private garden, complete with an outdoor kitchen and barbecue area, perfect for enjoying meals outdoors. With a garden that faces west and a terrace oriented to the east, you'll have sunlight from sunrise to sunset. Among the private amenities is a refreshing plunge pool, perfect for hot days, along with an outdoor shower for post-swim convenience. The living area features an ethanol fireplace, bringing warmth and sophistication to the space. The master bedroom serves as a luxurious retreat, boasting an en-suite bathroom equipped with double basins, a bathtub, and a shower. A dedicated makeup area (or office space!) further elevates the functionality of this exquisite suite. Additional conveniences include covered parking right in front of the house, and extra storage, ensuring all practical needs are met. Residents also benefit from a well-maintained community that features a large communal