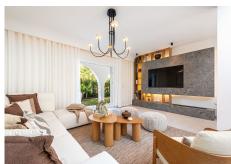

## R4932724

Nueva Andalucía

REF# R4932724 1.349.000 €

| BEDS | BATHS | BUILT  | PLOT  | TERRACE |
|------|-------|--------|-------|---------|
| 3    | 3     | 150 m² | 55 m² | 50 m²   |

Discover this remarkable semi-detached bungalow in the heart of Nueva Andalucia, recently top renovated to reflect both comfort and style. This property is conveniently located within walking distance to essential amenities, making it perfect for families and dog owners as everything is easily accessible and all on one floor. The bungalow features three spacious bedrooms and three bathrooms, ideal for accommodating family and guests. The expansive open-plan kitchen, designed with custom carpentry, sets the stage for culinary creativity and social gatherings. A stunning skylight floods the kitchen and lounge with natural light, enhancing its airy feel. Venture outside to your private garden, complete with an outdoor kitchen and barbecue area, perfect for enjoying meals outdoors. With a garden that faces west and a terrace oriented to the east, you'll have sunlight from sunrise to sunset. Among the private amenities is a refreshing plunge pool, perfect for hot days, along with an outdoor shower for post-swim convenience. The living area features an ethanol fireplace, bringing warmth and sophistication to the space. The master bedroom serves as a luxurious retreat, boasting an en-suite bathroom equipped with double basins, a bathtub, and a shower. A dedicated makeup area (or office space!) further elevates the functionality of this exquisite suite. Additional conveniences include covered parking right in front of the house, and extra storage, ensuring all practical needs are met. Residents also benefit from a well-maintained community that features a large communal