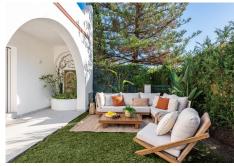

## R4932724

Nueva Andalucía

REF# R4932724 1.349.000 €

| BEDS | BATHS | BUILT  | PLOT  | TERRACE |
|------|-------|--------|-------|---------|
| 3    | 3     | 150 m² | 55 m² | 50 m²   |

Discover this remarkable semi-detached bungalow in the heart of Nueva Andalucia, recently top renovated to reflect both comfort and style. This property is conveniently located within walking distance to essential amenities, making it perfect for families and dog owners as everything is easily accessible and all on one floor. The bungalow features three spacious bedrooms and three bathrooms, ideal for accommodating family and guests. The expansive open-plan kitchen, designed with custom carpentry, sets the stage for culinary creativity and social gatherings. A stunning skylight floods the kitchen and lounge with natural light, enhancing its airy feel. Venture outside to your private garden, complete with an outdoor kitchen and barbecue area, perfect for enjoying meals outdoors. With a garden that faces west and a terrace oriented to the east, you'll have sunlight from sunrise to sunset. Among the private amenities is a refreshing plunge pool, perfect for hot days, along with an outdoor shower for post-swim convenience. The living area features an ethanol fireplace, bringing warmth and sophistication to the space. The master bedroom serves as a luxurious retreat, boasting an en-suite bathroom equipped with double basins, a bathtub, and a shower. A dedicated makeup area (or office space!) further elevates the functionality of this exquisite suite. Additional conveniences include covered parking right in front of the house, and extra storage, ensuring all practical needs are met. Residents also benefit from a well-maintained community that features a large communal