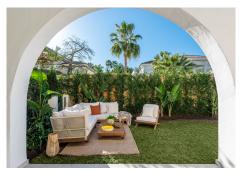

## R4932724

Nueva Andalucía

REF# R4932724 1.349.000 €

| BEDS | BATHS | BUILT  | PLOT  | TERRACE |
|------|-------|--------|-------|---------|
| 3    | 3     | 150 m² | 55 m² | 50 m²   |

Discover this remarkable semi-detached bungalow in the heart of Nueva Andalucia, recently top renovated to reflect both comfort and style. This property is conveniently located within walking distance to essential amenities, making it perfect for families and dog owners as everything is easily accessible and all on one floor. The bungalow features three spacious bedrooms and three bathrooms, ideal for accommodating family and guests. The expansive open-plan kitchen, designed with custom carpentry, sets the stage for culinary creativity and social gatherings. A stunning skylight floods the kitchen and lounge with natural light, enhancing its airy feel. Venture outside to your private garden, complete with an outdoor kitchen and barbecue area, perfect for enjoying meals outdoors. With a garden that faces west and a terrace oriented to the east, you'll have sunlight from sunrise to sunset. Among the private amenities is a refreshing plunge pool, perfect for hot days, along with an outdoor shower for post-swim convenience. The living area features an ethanol fireplace, bringing warmth and sophistication to the space. The master bedroom serves as a luxurious retreat, boasting an en-suite bathroom equipped with double basins, a bathtub, and a shower. A dedicated makeup area (or office space!) further elevates the functionality of this exquisite suite. Additional conveniences include covered parking right in front of the house, and extra storage, ensuring all practical needs are met. Residents also benefit from a well-maintained community that features a large communal