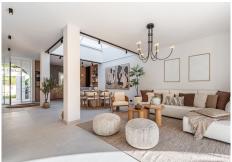

## R4932724

Nueva Andalucía

REF# R4932724 1.349.000 €

| BEDS | BATHS | BUILT  | PLOT  | TERRACE |
|------|-------|--------|-------|---------|
| 3    | 3     | 150 m² | 55 m² | 50 m²   |

Discover this remarkable semi-detached bungalow in the heart of Nueva Andalucia, recently top renovated to reflect both comfort and style. This property is conveniently located within walking distance to essential amenities, making it perfect for families and dog owners as everything is easily accessible and all on one floor. The bungalow features three spacious bedrooms and three bathrooms, ideal for accommodating family and guests. The expansive open-plan kitchen, designed with custom carpentry, sets the stage for culinary creativity and social gatherings. A stunning skylight floods the kitchen and lounge with natural light, enhancing its airy feel. Venture outside to your private garden, complete with an outdoor kitchen and barbecue area, perfect for enjoying meals outdoors. With a garden that faces west and a terrace oriented to the east, you'll have sunlight from sunrise to sunset. Among the private amenities is a refreshing plunge pool, perfect for hot days, along with an outdoor shower for post-swim convenience. The living area features an ethanol fireplace, bringing warmth and sophistication to the space. The master bedroom serves as a luxurious retreat, boasting an en-suite bathroom equipped with double basins, a bathtub, and a shower. A dedicated makeup area (or office space!) further elevates the functionality of this exquisite suite. Additional conveniences include covered parking right in front of the house, and extra storage, ensuring all practical needs are met. Residents also benefit from a well-maintained community that features a large communal