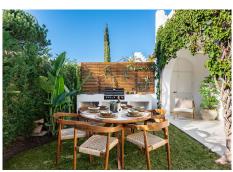

## R4932724

Nueva Andalucía

REF# R4932724 1.349.000 €

| BEDS | BATHS | BUILT  | PLOT  | TERRACE |
|------|-------|--------|-------|---------|
| 3    | 3     | 150 m² | 55 m² | 50 m²   |

Discover this remarkable semi-detached bungalow in the heart of Nueva Andalucia, recently top renovated to reflect both comfort and style. This property is conveniently located within walking distance to essential amenities, making it perfect for families and dog owners as everything is easily accessible and all on one floor. The bungalow features three spacious bedrooms and three bathrooms, ideal for accommodating family and guests. The expansive open-plan kitchen, designed with custom carpentry, sets the stage for culinary creativity and social gatherings. A stunning skylight floods the kitchen and lounge with natural light, enhancing its airy feel. Venture outside to your private garden, complete with an outdoor kitchen and barbecue area, perfect for enjoying meals outdoors. With a garden that faces west and a terrace oriented to the east, you'll have sunlight from sunrise to sunset. Among the private amenities is a refreshing plunge pool, perfect for hot days, along with an outdoor shower for post-swim convenience. The living area features an ethanol fireplace, bringing warmth and sophistication to the space. The master bedroom serves as a luxurious retreat, boasting an en-suite bathroom equipped with double basins, a bathtub, and a shower. A dedicated makeup area (or office space!) further elevates the functionality of this exquisite suite. Additional conveniences include covered parking right in front of the house, and extra storage, ensuring all practical needs are met. Residents also benefit from a well-maintained community that features a large communal