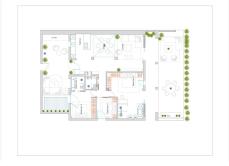

## R4932724

Nueva Andalucía

REF# R4932724 1.349.000 €

| BEDS | BATHS | BUILT  | PLOT  | TERRACE |
|------|-------|--------|-------|---------|
| 3    | 3     | 150 m² | 55 m² | 50 m²   |

Discover this remarkable semi-detached bungalow in the heart of Nueva Andalucia, recently top renovated to reflect both comfort and style. This property is conveniently located within walking distance to essential amenities, making it perfect for families and dog owners as everything is easily accessible and all on one floor. The bungalow features three spacious bedrooms and three bathrooms, ideal for accommodating family and guests. The expansive open-plan kitchen, designed with custom carpentry, sets the stage for culinary creativity and social gatherings. A stunning skylight floods the kitchen and lounge with natural light, enhancing its airy feel. Venture outside to your private garden, complete with an outdoor kitchen and barbecue area, perfect for enjoying meals outdoors. With a garden that faces west and a terrace oriented to the east, you'll have sunlight from sunrise to sunset. Among the private amenities is a refreshing plunge pool, perfect for hot days, along with an outdoor shower for post-swim convenience. The living area features an ethanol fireplace, bringing warmth and sophistication to the space. The master bedroom serves as a luxurious retreat, boasting an en-suite bathroom equipped with double basins, a bathtub, and a shower. A dedicated makeup area (or office space!) further elevates the functionality of this exquisite suite. Additional conveniences include covered parking right in front of the house, and extra storage, ensuring all practical needs are met. Residents also benefit from a well-maintained community that features a large communal