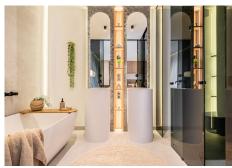

## R4932724

Nueva Andalucía

REF# R4932724 1.349.000 €

| BEDS | BATHS | BUILT  | PLOT  | TERRACE |
|------|-------|--------|-------|---------|
| 3    | 3     | 150 m² | 55 m² | 50 m²   |

Discover this remarkable semi-detached bungalow in the heart of Nueva Andalucia, recently top renovated to reflect both comfort and style. This property is conveniently located within walking distance to essential amenities, making it perfect for families and dog owners as everything is easily accessible and all on one floor. The bungalow features three spacious bedrooms and three bathrooms, ideal for accommodating family and guests. The expansive open-plan kitchen, designed with custom carpentry, sets the stage for culinary creativity and social gatherings. A stunning skylight floods the kitchen and lounge with natural light, enhancing its airy feel. Venture outside to your private garden, complete with an outdoor kitchen and barbecue area, perfect for enjoying meals outdoors. With a garden that faces west and a terrace oriented to the east, you'll have sunlight from sunrise to sunset. Among the private amenities is a refreshing plunge pool, perfect for hot days, along with an outdoor shower for post-swim convenience. The living area features an ethanol fireplace, bringing warmth and sophistication to the space. The master bedroom serves as a luxurious retreat, boasting an en-suite bathroom equipped with double basins, a bathtub, and a shower. A dedicated makeup area (or office space!) further elevates the functionality of this exquisite suite. Additional conveniences include covered parking right in front of the house, and extra storage, ensuring all practical needs are met. Residents also benefit from a well-maintained community that features a large communal