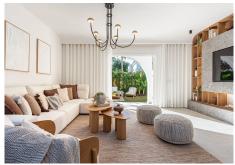

## R4932724

Nueva Andalucía

REF# R4932724 1.349.000 €

| BEDS | BATHS | BUILT  | PLOT  | TERRACE |
|------|-------|--------|-------|---------|
| 3    | 3     | 150 m² | 55 m² | 50 m²   |

Discover this remarkable semi-detached bungalow in the heart of Nueva Andalucia, recently top renovated to reflect both comfort and style. This property is conveniently located within walking distance to essential amenities, making it perfect for families and dog owners as everything is easily accessible and all on one floor. The bungalow features three spacious bedrooms and three bathrooms, ideal for accommodating family and guests. The expansive open-plan kitchen, designed with custom carpentry, sets the stage for culinary creativity and social gatherings. A stunning skylight floods the kitchen and lounge with natural light, enhancing its airy feel. Venture outside to your private garden, complete with an outdoor kitchen and barbecue area, perfect for enjoying meals outdoors. With a garden that faces west and a terrace oriented to the east, you'll have sunlight from sunrise to sunset. Among the private amenities is a refreshing plunge pool, perfect for hot days, along with an outdoor shower for post-swim convenience. The living area features an ethanol fireplace, bringing warmth and sophistication to the space. The master bedroom serves as a luxurious retreat, boasting an en-suite bathroom equipped with double basins, a bathtub, and a shower. A dedicated makeup area (or office space!) further elevates the functionality of this exquisite suite. Additional conveniences include covered parking right in front of the house, and extra storage, ensuring all practical needs are met. Residents also benefit from a well-maintained community that features a large communal