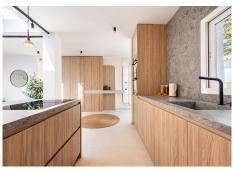

## R4932724

Nueva Andalucía

REF# R4932724 1.349.000 €

| BEDS | BATHS | BUILT  | PLOT  | TERRACE |
|------|-------|--------|-------|---------|
| 3    | 3     | 150 m² | 55 m² | 50 m²   |

Discover this remarkable semi-detached bungalow in the heart of Nueva Andalucia, recently top renovated to reflect both comfort and style. This property is conveniently located within walking distance to essential amenities, making it perfect for families and dog owners as everything is easily accessible and all on one floor. The bungalow features three spacious bedrooms and three bathrooms, ideal for accommodating family and guests. The expansive open-plan kitchen, designed with custom carpentry, sets the stage for culinary creativity and social gatherings. A stunning skylight floods the kitchen and lounge with natural light, enhancing its airy feel. Venture outside to your private garden, complete with an outdoor kitchen and barbecue area, perfect for enjoying meals outdoors. With a garden that faces west and a terrace oriented to the east, you'll have sunlight from sunrise to sunset. Among the private amenities is a refreshing plunge pool, perfect for hot days, along with an outdoor shower for post-swim convenience. The living area features an ethanol fireplace, bringing warmth and sophistication to the space. The master bedroom serves as a luxurious retreat, boasting an en-suite bathroom equipped with double basins, a bathtub, and a shower. A dedicated makeup area (or office space!) further elevates the functionality of this exquisite suite. Additional conveniences include covered parking right in front of the house, and extra storage, ensuring all practical needs are met. Residents also benefit from a well-maintained community that features a large communal