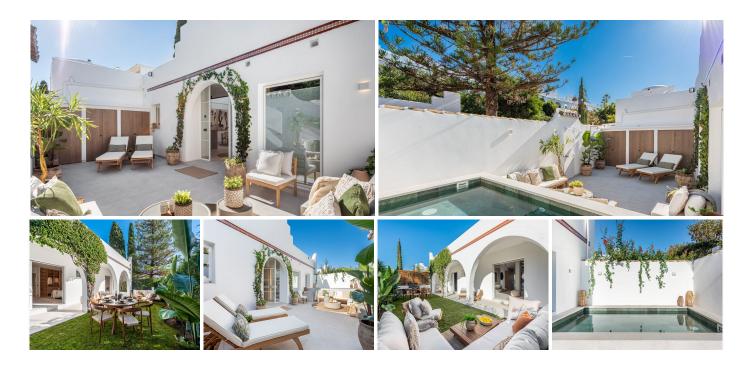

## R4932724

Nueva Andalucía

REF# R4932724 1.349.000 €

| BEDS | BATHS | BUILT  | PLOT  | TERRACE |
|------|-------|--------|-------|---------|
| 3    | 3     | 150 m² | 55 m² | 50 m²   |

Discover this remarkable semi-detached bungalow in the heart of Nueva Andalucia, recently top renovated to reflect both comfort and style. This property is conveniently located within walking distance to essential amenities, making it perfect for families and dog owners as everything is easily accessible and all on one floor. The bungalow features three spacious bedrooms and three bathrooms, ideal for accommodating family and guests. The expansive open-plan kitchen, designed with custom carpentry, sets the stage for culinary creativity and social gatherings. A stunning skylight floods the kitchen and lounge with natural light, enhancing its airy feel. Venture outside to your private garden, complete with an outdoor kitchen and barbecue area, perfect for enjoying meals outdoors. With a garden that faces west and a terrace oriented to the east, you'll have sunlight from sunrise to sunset. Among the private amenities is a refreshing plunge pool, perfect for hot days, along with an outdoor shower for post-swim convenience. The living area features an ethanol fireplace, bringing warmth and sophistication to the space. The master bedroom serves as a luxurious retreat, boasting an en-suite bathroom equipped with double basins, a bathtub, and a shower. A dedicated makeup area (or office space!) further elevates the functionality of this exquisite suite. Additional conveniences include covered parking right in front of the house, and extra storage, ensuring all practical needs are met. Residents also benefit from a well-maintained community that features a large communal

pool. This bungalow is available for sale fully furnished, providing a turnkey opportunity for those eager to step into a luxurious lifestyle. Don't miss your chance to own a slice of paradise in Aloha, Nueva Andalucia, where comfort and accessibility merge seamlessly.