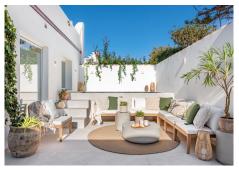

## R4932724

Nueva Andalucía

REF# R4932724 1.349.000 €

| BEDS | BATHS | BUILT  | PLOT  | TERRACE |
|------|-------|--------|-------|---------|
| 3    | 3     | 150 m² | 55 m² | 50 m²   |

Discover this remarkable semi-detached bungalow in the heart of Nueva Andalucia, recently top renovated to reflect both comfort and style. This property is conveniently located within walking distance to essential amenities, making it perfect for families and dog owners as everything is easily accessible and all on one floor. The bungalow features three spacious bedrooms and three bathrooms, ideal for accommodating family and guests. The expansive open-plan kitchen, designed with custom carpentry, sets the stage for culinary creativity and social gatherings. A stunning skylight floods the kitchen and lounge with natural light, enhancing its airy feel. Venture outside to your private garden, complete with an outdoor kitchen and barbecue area, perfect for enjoying meals outdoors. With a garden that faces west and a terrace oriented to the east, you'll have sunlight from sunrise to sunset. Among the private amenities is a refreshing plunge pool, perfect for hot days, along with an outdoor shower for post-swim convenience. The living area features an ethanol fireplace, bringing warmth and sophistication to the space. The master bedroom serves as a luxurious retreat, boasting an en-suite bathroom equipped with double basins, a bathtub, and a shower. A dedicated makeup area (or office space!) further elevates the functionality of this exquisite suite. Additional conveniences include covered parking right in front of the house, and extra storage, ensuring all practical needs are met. Residents also benefit from a well-maintained community that features a large communal