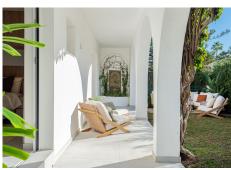

## R4932724

Nueva Andalucía

REF# R4932724 1.349.000 €

| BEDS | BATHS | BUILT  | PLOT  | TERRACE |
|------|-------|--------|-------|---------|
| 3    | 3     | 150 m² | 55 m² | 50 m²   |

Discover this remarkable semi-detached bungalow in the heart of Nueva Andalucia, recently top renovated to reflect both comfort and style. This property is conveniently located within walking distance to essential amenities, making it perfect for families and dog owners as everything is easily accessible and all on one floor. The bungalow features three spacious bedrooms and three bathrooms, ideal for accommodating family and guests. The expansive open-plan kitchen, designed with custom carpentry, sets the stage for culinary creativity and social gatherings. A stunning skylight floods the kitchen and lounge with natural light, enhancing its airy feel. Venture outside to your private garden, complete with an outdoor kitchen and barbecue area, perfect for enjoying meals outdoors. With a garden that faces west and a terrace oriented to the east, you'll have sunlight from sunrise to sunset. Among the private amenities is a refreshing plunge pool, perfect for hot days, along with an outdoor shower for post-swim convenience. The living area features an ethanol fireplace, bringing warmth and sophistication to the space. The master bedroom serves as a luxurious retreat, boasting an en-suite bathroom equipped with double basins, a bathtub, and a shower. A dedicated makeup area (or office space!) further elevates the functionality of this exquisite suite. Additional conveniences include covered parking right in front of the house, and extra storage, ensuring all practical needs are met. Residents also benefit from a well-maintained community that features a large communal