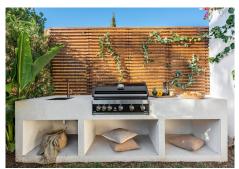

## R4932724

Nueva Andalucía

REF# R4932724 1.349.000 €

| BEDS | BATHS | BUILT  | PLOT  | TERRACE |
|------|-------|--------|-------|---------|
| 3    | 3     | 150 m² | 55 m² | 50 m²   |

Discover this remarkable semi-detached bungalow in the heart of Nueva Andalucia, recently top renovated to reflect both comfort and style. This property is conveniently located within walking distance to essential amenities, making it perfect for families and dog owners as everything is easily accessible and all on one floor. The bungalow features three spacious bedrooms and three bathrooms, ideal for accommodating family and guests. The expansive open-plan kitchen, designed with custom carpentry, sets the stage for culinary creativity and social gatherings. A stunning skylight floods the kitchen and lounge with natural light, enhancing its airy feel. Venture outside to your private garden, complete with an outdoor kitchen and barbecue area, perfect for enjoying meals outdoors. With a garden that faces west and a terrace oriented to the east, you'll have sunlight from sunrise to sunset. Among the private amenities is a refreshing plunge pool, perfect for hot days, along with an outdoor shower for post-swim convenience. The living area features an ethanol fireplace, bringing warmth and sophistication to the space. The master bedroom serves as a luxurious retreat, boasting an en-suite bathroom equipped with double basins, a bathtub, and a shower. A dedicated makeup area (or office space!) further elevates the functionality of this exquisite suite. Additional conveniences include covered parking right in front of the house, and extra storage, ensuring all practical needs are met. Residents also benefit from a well-maintained community that features a large communal