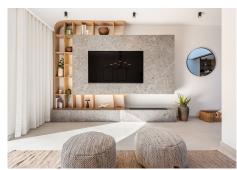

## R4932724

Nueva Andalucía

REF# R4932724 1.349.000 €

| BEDS | BATHS | BUILT  | PLOT  | TERRACE |
|------|-------|--------|-------|---------|
| 3    | 3     | 150 m² | 55 m² | 50 m²   |

Discover this remarkable semi-detached bungalow in the heart of Nueva Andalucia, recently top renovated to reflect both comfort and style. This property is conveniently located within walking distance to essential amenities, making it perfect for families and dog owners as everything is easily accessible and all on one floor. The bungalow features three spacious bedrooms and three bathrooms, ideal for accommodating family and guests. The expansive open-plan kitchen, designed with custom carpentry, sets the stage for culinary creativity and social gatherings. A stunning skylight floods the kitchen and lounge with natural light, enhancing its airy feel. Venture outside to your private garden, complete with an outdoor kitchen and barbecue area, perfect for enjoying meals outdoors. With a garden that faces west and a terrace oriented to the east, you'll have sunlight from sunrise to sunset. Among the private amenities is a refreshing plunge pool, perfect for hot days, along with an outdoor shower for post-swim convenience. The living area features an ethanol fireplace, bringing warmth and sophistication to the space. The master bedroom serves as a luxurious retreat, boasting an en-suite bathroom equipped with double basins, a bathtub, and a shower. A dedicated makeup area (or office space!) further elevates the functionality of this exquisite suite. Additional conveniences include covered parking right in front of the house, and extra storage, ensuring all practical needs are met. Residents also benefit from a well-maintained community that features a large communal