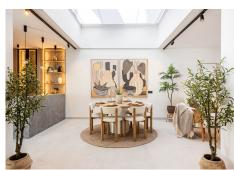

## R4932724

Nueva Andalucía

REF# R4932724 1.349.000 €

| BEDS | BATHS | BUILT  | PLOT  | TERRACE |
|------|-------|--------|-------|---------|
| 3    | 3     | 150 m² | 55 m² | 50 m²   |

Discover this remarkable semi-detached bungalow in the heart of Nueva Andalucia, recently top renovated to reflect both comfort and style. This property is conveniently located within walking distance to essential amenities, making it perfect for families and dog owners as everything is easily accessible and all on one floor. The bungalow features three spacious bedrooms and three bathrooms, ideal for accommodating family and guests. The expansive open-plan kitchen, designed with custom carpentry, sets the stage for culinary creativity and social gatherings. A stunning skylight floods the kitchen and lounge with natural light, enhancing its airy feel. Venture outside to your private garden, complete with an outdoor kitchen and barbecue area, perfect for enjoying meals outdoors. With a garden that faces west and a terrace oriented to the east, you'll have sunlight from sunrise to sunset. Among the private amenities is a refreshing plunge pool, perfect for hot days, along with an outdoor shower for post-swim convenience. The living area features an ethanol fireplace, bringing warmth and sophistication to the space. The master bedroom serves as a luxurious retreat, boasting an en-suite bathroom equipped with double basins, a bathtub, and a shower. A dedicated makeup area (or office space!) further elevates the functionality of this exquisite suite. Additional conveniences include covered parking right in front of the house, and extra storage, ensuring all practical needs are met. Residents also benefit from a well-maintained community that features a large communal