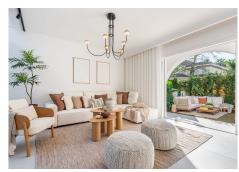

## R4932724

Nueva Andalucía

REF# R4932724 1.349.000 €

| BEDS | BATHS | BUILT  | PLOT  | TERRACE |
|------|-------|--------|-------|---------|
| 3    | 3     | 150 m² | 55 m² | 50 m²   |

Discover this remarkable semi-detached bungalow in the heart of Nueva Andalucia, recently top renovated to reflect both comfort and style. This property is conveniently located within walking distance to essential amenities, making it perfect for families and dog owners as everything is easily accessible and all on one floor. The bungalow features three spacious bedrooms and three bathrooms, ideal for accommodating family and guests. The expansive open-plan kitchen, designed with custom carpentry, sets the stage for culinary creativity and social gatherings. A stunning skylight floods the kitchen and lounge with natural light, enhancing its airy feel. Venture outside to your private garden, complete with an outdoor kitchen and barbecue area, perfect for enjoying meals outdoors. With a garden that faces west and a terrace oriented to the east, you'll have sunlight from sunrise to sunset. Among the private amenities is a refreshing plunge pool, perfect for hot days, along with an outdoor shower for post-swim convenience. The living area features an ethanol fireplace, bringing warmth and sophistication to the space. The master bedroom serves as a luxurious retreat, boasting an en-suite bathroom equipped with double basins, a bathtub, and a shower. A dedicated makeup area (or office space!) further elevates the functionality of this exquisite suite. Additional conveniences include covered parking right in front of the house, and extra storage, ensuring all practical needs are met. Residents also benefit from a well-maintained community that features a large communal