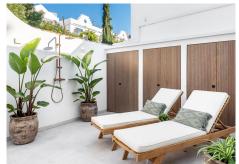

## R4932724

Nueva Andalucía

REF# R4932724 1.349.000 €

| BEDS | BATHS | BUILT  | PLOT  | TERRACE |
|------|-------|--------|-------|---------|
| 3    | 3     | 150 m² | 55 m² | 50 m²   |

Discover this remarkable semi-detached bungalow in the heart of Nueva Andalucia, recently top renovated to reflect both comfort and style. This property is conveniently located within walking distance to essential amenities, making it perfect for families and dog owners as everything is easily accessible and all on one floor. The bungalow features three spacious bedrooms and three bathrooms, ideal for accommodating family and guests. The expansive open-plan kitchen, designed with custom carpentry, sets the stage for culinary creativity and social gatherings. A stunning skylight floods the kitchen and lounge with natural light, enhancing its airy feel. Venture outside to your private garden, complete with an outdoor kitchen and barbecue area, perfect for enjoying meals outdoors. With a garden that faces west and a terrace oriented to the east, you'll have sunlight from sunrise to sunset. Among the private amenities is a refreshing plunge pool, perfect for hot days, along with an outdoor shower for post-swim convenience. The living area features an ethanol fireplace, bringing warmth and sophistication to the space. The master bedroom serves as a luxurious retreat, boasting an en-suite bathroom equipped with double basins, a bathtub, and a shower. A dedicated makeup area (or office space!) further elevates the functionality of this exquisite suite. Additional conveniences include covered parking right in front of the house, and extra storage, ensuring all practical needs are met. Residents also benefit from a well-maintained community that features a large communal