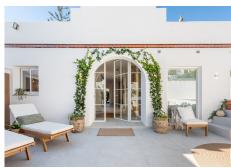

## R4932724

Nueva Andalucía

REF# R4932724 1.349.000 €

| BEDS | BATHS | BUILT  | PLOT  | TERRACE |
|------|-------|--------|-------|---------|
| 3    | 3     | 150 m² | 55 m² | 50 m²   |

Discover this remarkable semi-detached bungalow in the heart of Nueva Andalucia, recently top renovated to reflect both comfort and style. This property is conveniently located within walking distance to essential amenities, making it perfect for families and dog owners as everything is easily accessible and all on one floor. The bungalow features three spacious bedrooms and three bathrooms, ideal for accommodating family and guests. The expansive open-plan kitchen, designed with custom carpentry, sets the stage for culinary creativity and social gatherings. A stunning skylight floods the kitchen and lounge with natural light, enhancing its airy feel. Venture outside to your private garden, complete with an outdoor kitchen and barbecue area, perfect for enjoying meals outdoors. With a garden that faces west and a terrace oriented to the east, you'll have sunlight from sunrise to sunset. Among the private amenities is a refreshing plunge pool, perfect for hot days, along with an outdoor shower for post-swim convenience. The living area features an ethanol fireplace, bringing warmth and sophistication to the space. The master bedroom serves as a luxurious retreat, boasting an en-suite bathroom equipped with double basins, a bathtub, and a shower. A dedicated makeup area (or office space!) further elevates the functionality of this exquisite suite. Additional conveniences include covered parking right in front of the house, and extra storage, ensuring all practical needs are met. Residents also benefit from a well-maintained community that features a large communal