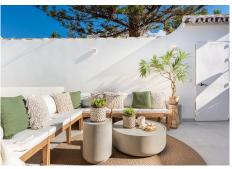

## R4932724

Nueva Andalucía

REF# R4932724 1.349.000 €

| BEDS | BATHS | BUILT  | PLOT  | TERRACE |
|------|-------|--------|-------|---------|
| 3    | 3     | 150 m² | 55 m² | 50 m²   |

Discover this remarkable semi-detached bungalow in the heart of Nueva Andalucia, recently top renovated to reflect both comfort and style. This property is conveniently located within walking distance to essential amenities, making it perfect for families and dog owners as everything is easily accessible and all on one floor. The bungalow features three spacious bedrooms and three bathrooms, ideal for accommodating family and guests. The expansive open-plan kitchen, designed with custom carpentry, sets the stage for culinary creativity and social gatherings. A stunning skylight floods the kitchen and lounge with natural light, enhancing its airy feel. Venture outside to your private garden, complete with an outdoor kitchen and barbecue area, perfect for enjoying meals outdoors. With a garden that faces west and a terrace oriented to the east, you'll have sunlight from sunrise to sunset. Among the private amenities is a refreshing plunge pool, perfect for hot days, along with an outdoor shower for post-swim convenience. The living area features an ethanol fireplace, bringing warmth and sophistication to the space. The master bedroom serves as a luxurious retreat, boasting an en-suite bathroom equipped with double basins, a bathtub, and a shower. A dedicated makeup area (or office space!) further elevates the functionality of this exquisite suite. Additional conveniences include covered parking right in front of the house, and extra storage, ensuring all practical needs are met. Residents also benefit from a well-maintained community that features a large communal