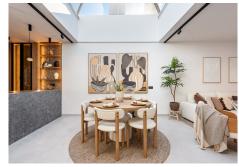

## R4932724

Nueva Andalucía

REF# R4932724 1.349.000 €

| BEDS | BATHS | BUILT  | PLOT  | TERRACE |
|------|-------|--------|-------|---------|
| 3    | 3     | 150 m² | 55 m² | 50 m²   |

Discover this remarkable semi-detached bungalow in the heart of Nueva Andalucia, recently top renovated to reflect both comfort and style. This property is conveniently located within walking distance to essential amenities, making it perfect for families and dog owners as everything is easily accessible and all on one floor. The bungalow features three spacious bedrooms and three bathrooms, ideal for accommodating family and guests. The expansive open-plan kitchen, designed with custom carpentry, sets the stage for culinary creativity and social gatherings. A stunning skylight floods the kitchen and lounge with natural light, enhancing its airy feel. Venture outside to your private garden, complete with an outdoor kitchen and barbecue area, perfect for enjoying meals outdoors. With a garden that faces west and a terrace oriented to the east, you'll have sunlight from sunrise to sunset. Among the private amenities is a refreshing plunge pool, perfect for hot days, along with an outdoor shower for post-swim convenience. The living area features an ethanol fireplace, bringing warmth and sophistication to the space. The master bedroom serves as a luxurious retreat, boasting an en-suite bathroom equipped with double basins, a bathtub, and a shower. A dedicated makeup area (or office space!) further elevates the functionality of this exquisite suite. Additional conveniences include covered parking right in front of the house, and extra storage, ensuring all practical needs are met. Residents also benefit from a well-maintained community that features a large communal