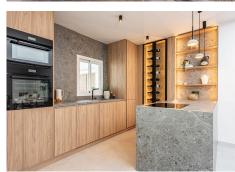

## R4932724

Nueva Andalucía

REF# R4932724 1.349.000 €

| BEDS | BATHS | BUILT  | PLOT  | TERRACE |
|------|-------|--------|-------|---------|
| 3    | 3     | 150 m² | 55 m² | 50 m²   |

Discover this remarkable semi-detached bungalow in the heart of Nueva Andalucia, recently top renovated to reflect both comfort and style. This property is conveniently located within walking distance to essential amenities, making it perfect for families and dog owners as everything is easily accessible and all on one floor. The bungalow features three spacious bedrooms and three bathrooms, ideal for accommodating family and guests. The expansive open-plan kitchen, designed with custom carpentry, sets the stage for culinary creativity and social gatherings. A stunning skylight floods the kitchen and lounge with natural light, enhancing its airy feel. Venture outside to your private garden, complete with an outdoor kitchen and barbecue area, perfect for enjoying meals outdoors. With a garden that faces west and a terrace oriented to the east, you'll have sunlight from sunrise to sunset. Among the private amenities is a refreshing plunge pool, perfect for hot days, along with an outdoor shower for post-swim convenience. The living area features an ethanol fireplace, bringing warmth and sophistication to the space. The master bedroom serves as a luxurious retreat, boasting an en-suite bathroom equipped with double basins, a bathtub, and a shower. A dedicated makeup area (or office space!) further elevates the functionality of this exquisite suite. Additional conveniences include covered parking right in front of the house, and extra storage, ensuring all practical needs are met. Residents also benefit from a well-maintained community that features a large communal