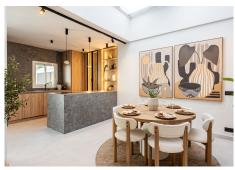

## R4932724

Nueva Andalucía

REF# R4932724 1.349.000 €

| BEDS | BATHS | BUILT  | PLOT  | TERRACE |
|------|-------|--------|-------|---------|
| 3    | 3     | 150 m² | 55 m² | 50 m²   |

Discover this remarkable semi-detached bungalow in the heart of Nueva Andalucia, recently top renovated to reflect both comfort and style. This property is conveniently located within walking distance to essential amenities, making it perfect for families and dog owners as everything is easily accessible and all on one floor. The bungalow features three spacious bedrooms and three bathrooms, ideal for accommodating family and guests. The expansive open-plan kitchen, designed with custom carpentry, sets the stage for culinary creativity and social gatherings. A stunning skylight floods the kitchen and lounge with natural light, enhancing its airy feel. Venture outside to your private garden, complete with an outdoor kitchen and barbecue area, perfect for enjoying meals outdoors. With a garden that faces west and a terrace oriented to the east, you'll have sunlight from sunrise to sunset. Among the private amenities is a refreshing plunge pool, perfect for hot days, along with an outdoor shower for post-swim convenience. The living area features an ethanol fireplace, bringing warmth and sophistication to the space. The master bedroom serves as a luxurious retreat, boasting an en-suite bathroom equipped with double basins, a bathtub, and a shower. A dedicated makeup area (or office space!) further elevates the functionality of this exquisite suite. Additional conveniences include covered parking right in front of the house, and extra storage, ensuring all practical needs are met. Residents also benefit from a well-maintained community that features a large communal