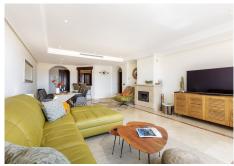

R4833994

La Mairena

REF# R4833994 525.000 €

| BEDS | BATHS | BUILT  | TERRACE |
|------|-------|--------|---------|
| 3    | 3     | 245 m² | 65 m²   |

Stunning Penthouse with Panoramic Sea and Mountain Views in Marbella East Description Discover the most exceptional Penthouse, offering the best south-west orientation. This dream home provides breathtaking, unobstructed panoramic views stretching from the Mediterranean Sea to the mountains. With its perfect orientation, you can enjoy sunlight all day long and marvel at the stunning sunsets in the evening. This apartment is truly impressive, featuring top-quality fittings and a meticulously maintained interior with no expense spared. It offers three spacious bedrooms, three bathrooms, a modern kitchen, a utility room, ample storage space, and a double parking bay, ensuring all your needs are met. Residents enjoy complimentary access to the outstanding leisure facilities at El Soto de Marbella, including a private nine-hole golf course, a fully equipped gym, a relaxing sauna and spa, as well as Padel and tennis courts. The complex also boasts a popular on-site bar and restaurant. With a superfast fibre optic internet connection, staying connected is a breeze. This is a must-see property for those with the most discerning taste for luxury living on the Costa del Sol. Don't miss the opportunity to experience this extraordinary lifestyle.