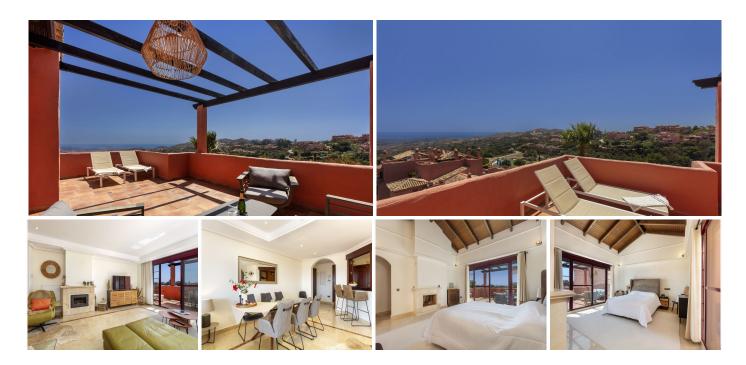

R4833994

La Mairena

REF# R4833994 525.000 €

| BEDS | BATHS | BUILT  | TERRACE |
|------|-------|--------|---------|
| 3    | 3     | 245 m² | 65 m²   |

Stunning Penthouse with Panoramic Sea and Mountain Views in Marbella East Description Discover the most exceptional Penthouse, offering the best south-west orientation. This dream home provides breathtaking, unobstructed panoramic views stretching from the Mediterranean Sea to the mountains. With its perfect orientation, you can enjoy sunlight all day long and marvel at the stunning sunsets in the evening. This apartment is truly impressive, featuring top-quality fittings and a meticulously maintained interior with no expense spared. It offers three spacious bedrooms, three bathrooms, a modern kitchen, a utility room, ample storage space, and a double parking bay, ensuring all your needs are met. Residents enjoy complimentary access to the outstanding leisure facilities at El Soto de Marbella, including a private nine-hole golf course, a fully equipped gym, a relaxing sauna and spa, as well as Padel and tennis courts. The complex also boasts a popular on-site bar and restaurant. With a superfast fibre optic internet connection, staying connected is a breeze. This is a must-see property for those with the most discerning taste for luxury living on the Costa del Sol. Don't miss the opportunity to experience this extraordinary lifestyle.