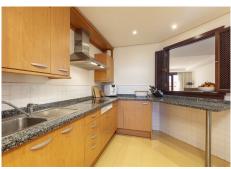

R4833994

La Mairena

REF# R4833994 525.000 €

| BEDS | BATHS | BUILT  | TERRACE |
|------|-------|--------|---------|
| 3    | 3     | 245 m² | 65 m²   |

Stunning Penthouse with Panoramic Sea and Mountain Views in Marbella East Description Discover the most exceptional Penthouse, offering the best south-west orientation. This dream home provides breathtaking, unobstructed panoramic views stretching from the Mediterranean Sea to the mountains. With its perfect orientation, you can enjoy sunlight all day long and marvel at the stunning sunsets in the evening. This apartment is truly impressive, featuring top-quality fittings and a meticulously maintained interior with no expense spared. It offers three spacious bedrooms, three bathrooms, a modern kitchen, a utility room, ample storage space, and a double parking bay, ensuring all your needs are met. Residents enjoy complimentary access to the outstanding leisure facilities at El Soto de Marbella, including a private nine-hole golf course, a fully equipped gym, a relaxing sauna and spa, as well as Padel and tennis courts. The complex also boasts a popular on-site bar and restaurant. With a superfast fibre optic internet connection, staying connected is a breeze. This is a must-see property for those with the most discerning taste for luxury living on the Costa del Sol. Don't miss the opportunity to experience this extraordinary lifestyle.