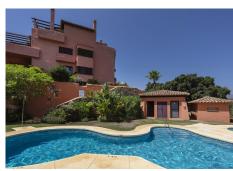

R4833994

La Mairena

REF# R4833994 525.000 €

| BEDS | BATHS | BUILT  | TERRACE |
|------|-------|--------|---------|
| 3    | 3     | 245 m² | 65 m²   |

Stunning Penthouse with Panoramic Sea and Mountain Views in Marbella East Description Discover the most exceptional Penthouse, offering the best south-west orientation. This dream home provides breathtaking, unobstructed panoramic views stretching from the Mediterranean Sea to the mountains. With its perfect orientation, you can enjoy sunlight all day long and marvel at the stunning sunsets in the evening. This apartment is truly impressive, featuring top-quality fittings and a meticulously maintained interior with no expense spared. It offers three spacious bedrooms, three bathrooms, a modern kitchen, a utility room, ample storage space, and a double parking bay, ensuring all your needs are met. Residents enjoy complimentary access to the outstanding leisure facilities at El Soto de Marbella, including a private nine-hole golf course, a fully equipped gym, a relaxing sauna and spa, as well as Padel and tennis courts. The complex also boasts a popular on-site bar and restaurant. With a superfast fibre optic internet connection, staying connected is a breeze. This is a must-see property for those with the most discerning taste for luxury living on the Costa del Sol. Don't miss the opportunity to experience this extraordinary lifestyle.