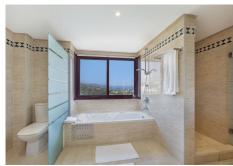

R4833994

La Mairena

REF# R4833994 525.000 €

| BEDS | BATHS | BUILT  | TERRACE |
|------|-------|--------|---------|
| 3    | 3     | 245 m² | 65 m²   |

Stunning Penthouse with Panoramic Sea and Mountain Views in Marbella East Description Discover the most exceptional Penthouse, offering the best south-west orientation. This dream home provides breathtaking, unobstructed panoramic views stretching from the Mediterranean Sea to the mountains. With its perfect orientation, you can enjoy sunlight all day long and marvel at the stunning sunsets in the evening. This apartment is truly impressive, featuring top-quality fittings and a meticulously maintained interior with no expense spared. It offers three spacious bedrooms, three bathrooms, a modern kitchen, a utility room, ample storage space, and a double parking bay, ensuring all your needs are met. Residents enjoy complimentary access to the outstanding leisure facilities at El Soto de Marbella, including a private nine-hole golf course, a fully equipped gym, a relaxing sauna and spa, as well as Padel and tennis courts. The complex also boasts a popular on-site bar and restaurant. With a superfast fibre optic internet connection, staying connected is a breeze. This is a must-see property for those with the most discerning taste for luxury living on the Costa del Sol. Don't miss the opportunity to experience this extraordinary lifestyle.