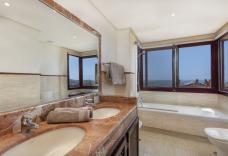

R4833994

La Mairena

REF# R4833994 525.000 €

| BEDS | BATHS | BUILT  | TERRACE |
|------|-------|--------|---------|
| 3    | 3     | 245 m² | 65 m²   |

Stunning Penthouse with Panoramic Sea and Mountain Views in Marbella East Description Discover the most exceptional Penthouse, offering the best south-west orientation. This dream home provides breathtaking, unobstructed panoramic views stretching from the Mediterranean Sea to the mountains. With its perfect orientation, you can enjoy sunlight all day long and marvel at the stunning sunsets in the evening. This apartment is truly impressive, featuring top-quality fittings and a meticulously maintained interior with no expense spared. It offers three spacious bedrooms, three bathrooms, a modern kitchen, a utility room, ample storage space, and a double parking bay, ensuring all your needs are met. Residents enjoy complimentary access to the outstanding leisure facilities at El Soto de Marbella, including a private nine-hole golf course, a fully equipped gym, a relaxing sauna and spa, as well as Padel and tennis courts. The complex also boasts a popular on-site bar and restaurant. With a superfast fibre optic internet connection, staying connected is a breeze. This is a must-see property for those with the most discerning taste for luxury living on the Costa del Sol. Don't miss the opportunity to experience this extraordinary lifestyle.