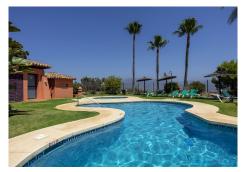

R4833994

La Mairena

REF# R4833994 525.000 €

| BEDS | BATHS | BUILT  | TERRACE |
|------|-------|--------|---------|
| 3    | 3     | 245 m² | 65 m²   |

Stunning Penthouse with Panoramic Sea and Mountain Views in Marbella East Description Discover the most exceptional Penthouse, offering the best south-west orientation. This dream home provides breathtaking, unobstructed panoramic views stretching from the Mediterranean Sea to the mountains. With its perfect orientation, you can enjoy sunlight all day long and marvel at the stunning sunsets in the evening. This apartment is truly impressive, featuring top-quality fittings and a meticulously maintained interior with no expense spared. It offers three spacious bedrooms, three bathrooms, a modern kitchen, a utility room, ample storage space, and a double parking bay, ensuring all your needs are met. Residents enjoy complimentary access to the outstanding leisure facilities at El Soto de Marbella, including a private nine-hole golf course, a fully equipped gym, a relaxing sauna and spa, as well as Padel and tennis courts. The complex also boasts a popular on-site bar and restaurant. With a superfast fibre optic internet connection, staying connected is a breeze. This is a must-see property for those with the most discerning taste for luxury living on the Costa del Sol. Don't miss the opportunity to experience this extraordinary lifestyle.