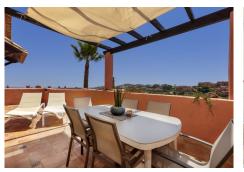

R4833994

La Mairena

REF# R4833994 525.000 €

| BEDS | BATHS | BUILT  | TERRACE |
|------|-------|--------|---------|
| 3    | 3     | 245 m² | 65 m²   |

Stunning Penthouse with Panoramic Sea and Mountain Views in Marbella East Description Discover the most exceptional Penthouse, offering the best south-west orientation. This dream home provides breathtaking, unobstructed panoramic views stretching from the Mediterranean Sea to the mountains. With its perfect orientation, you can enjoy sunlight all day long and marvel at the stunning sunsets in the evening. This apartment is truly impressive, featuring top-quality fittings and a meticulously maintained interior with no expense spared. It offers three spacious bedrooms, three bathrooms, a modern kitchen, a utility room, ample storage space, and a double parking bay, ensuring all your needs are met. Residents enjoy complimentary access to the outstanding leisure facilities at El Soto de Marbella, including a private nine-hole golf course, a fully equipped gym, a relaxing sauna and spa, as well as Padel and tennis courts. The complex also boasts a popular on-site bar and restaurant. With a superfast fibre optic internet connection, staying connected is a breeze. This is a must-see property for those with the most discerning taste for luxury living on the Costa del Sol. Don't miss the opportunity to experience this extraordinary lifestyle.