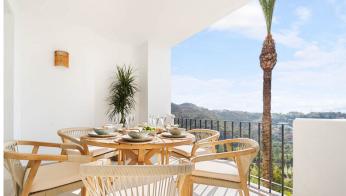

## R4859986

La Quinta

REF# R4859986 650.000 €

| BEDS | BATHS | BUILT  | TERRACE |
|------|-------|--------|---------|
| 3    | 3     | 115 m² | 25 m²   |

This stunning 3-bedroom, 3-bathroom apartment in the prestigious La Quinta area of Marbella has been completely renovated to offer modern luxury and comfort. With panoramic sea views and overlooking the lush La Quinta Golf Course, this property is perfect for those seeking both tranquility and sophistication. The apartment features a spacious, open-plan living and dining area that opens onto a large, south-facing terrace where you can enjoy breathtaking views of the Mediterranean Sea. The newly renovated kitchen comes fully equipped with high-end appliances and ample storage, perfect for entertaining. All three bedrooms are generously sized, with the master bedroom offering direct terrace access, a walk-in wardrobe, and a stylish en-suite bathroom. Each of the three bathrooms has been beautifully updated with contemporary fittings, ensuring a luxurious feel throughout. The apartment also benefits from modern lighting, flooring, and finishes, making it move-in ready. Located just a short drive from the glamorous Puerto Banús, you'll have access to world-class shopping, dining, and nightlife. Additionally, excellent restaurants and leisure facilities are nearby, making this a convenient yet peaceful location. While the property is not within a gated community, the area is quiet and secure, ideal for those who value privacy. With its unbeatable views, modern design, and prime location close to golf courses and amenities, this apartment is a perfect home for enjoying the best of Marbella living.