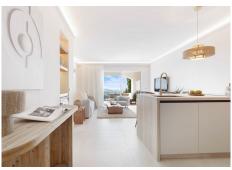

## R4859986

La Quinta

REF# R4859986 650.000 €

| BEDS | BATHS | BUILT  | TERRACE |
|------|-------|--------|---------|
| 3    | 3     | 115 m² | 25 m²   |

This stunning 3-bedroom, 3-bathroom apartment in the prestigious La Quinta area of Marbella has been completely renovated to offer modern luxury and comfort. With panoramic sea views and overlooking the lush La Quinta Golf Course, this property is perfect for those seeking both tranquility and sophistication. The apartment features a spacious, open-plan living and dining area that opens onto a large, south-facing terrace where you can enjoy breathtaking views of the Mediterranean Sea. The newly renovated kitchen comes fully equipped with high-end appliances and ample storage, perfect for entertaining. All three bedrooms are generously sized, with the master bedroom offering direct terrace access, a walk-in wardrobe, and a stylish en-suite bathroom. Each of the three bathrooms has been beautifully updated with contemporary fittings, ensuring a luxurious feel throughout. The apartment also benefits from modern lighting, flooring, and finishes, making it move-in ready. Located just a short drive from the glamorous Puerto Banús, you'll have access to world-class shopping, dining, and nightlife. Additionally, excellent restaurants and leisure facilities are nearby, making this a convenient yet peaceful location. While the property is not within a gated community, the area is quiet and secure, ideal for those who value privacy. With its unbeatable views, modern design, and prime location close to golf courses and amenities, this apartment is a perfect home for enjoying the best of Marbella living.