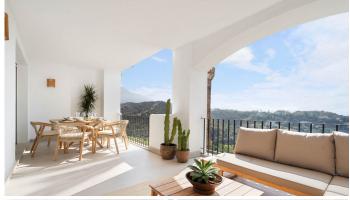

## R4859986

La Quinta

REF# R4859986 650.000 €

| BEDS | BATHS | BUILT  | TERRACE |
|------|-------|--------|---------|
| 3    | 3     | 115 m² | 25 m²   |

This stunning 3-bedroom, 3-bathroom apartment in the prestigious La Quinta area of Marbella has been completely renovated to offer modern luxury and comfort. With panoramic sea views and overlooking the lush La Quinta Golf Course, this property is perfect for those seeking both tranquility and sophistication. The apartment features a spacious, open-plan living and dining area that opens onto a large, south-facing terrace where you can enjoy breathtaking views of the Mediterranean Sea. The newly renovated kitchen comes fully equipped with high-end appliances and ample storage, perfect for entertaining. All three bedrooms are generously sized, with the master bedroom offering direct terrace access, a walk-in wardrobe, and a stylish en-suite bathroom. Each of the three bathrooms has been beautifully updated with contemporary fittings, ensuring a luxurious feel throughout. The apartment also benefits from modern lighting, flooring, and finishes, making it move-in ready. Located just a short drive from the glamorous Puerto Banús, you'll have access to world-class shopping, dining, and nightlife. Additionally, excellent restaurants and leisure facilities are nearby, making this a convenient yet peaceful location. While the property is not within a gated community, the area is quiet and secure, ideal for those who value privacy. With its unbeatable views, modern design, and prime location close to golf courses and amenities, this apartment is a perfect home for enjoying the best of Marbella living.