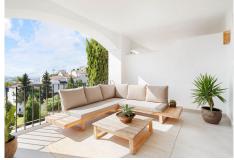

## R4859986

La Quinta

REF# R4859986 650.000 €

| BEDS | BATHS | BUILT  | TERRACE |
|------|-------|--------|---------|
| 3    | 3     | 115 m² | 25 m²   |

This stunning 3-bedroom, 3-bathroom apartment in the prestigious La Quinta area of Marbella has been completely renovated to offer modern luxury and comfort. With panoramic sea views and overlooking the lush La Quinta Golf Course, this property is perfect for those seeking both tranquility and sophistication. The apartment features a spacious, open-plan living and dining area that opens onto a large, south-facing terrace where you can enjoy breathtaking views of the Mediterranean Sea. The newly renovated kitchen comes fully equipped with high-end appliances and ample storage, perfect for entertaining. All three bedrooms are generously sized, with the master bedroom offering direct terrace access, a walk-in wardrobe, and a stylish en-suite bathroom. Each of the three bathrooms has been beautifully updated with contemporary fittings, ensuring a luxurious feel throughout. The apartment also benefits from modern lighting, flooring, and finishes, making it move-in ready. Located just a short drive from the glamorous Puerto Banús, you'll have access to world-class shopping, dining, and nightlife. Additionally, excellent restaurants and leisure facilities are nearby, making this a convenient yet peaceful location. While the property is not within a gated community, the area is quiet and secure, ideal for those who value privacy. With its unbeatable views, modern design, and prime location close to golf courses and amenities, this apartment is a perfect home for enjoying the best of Marbella living.