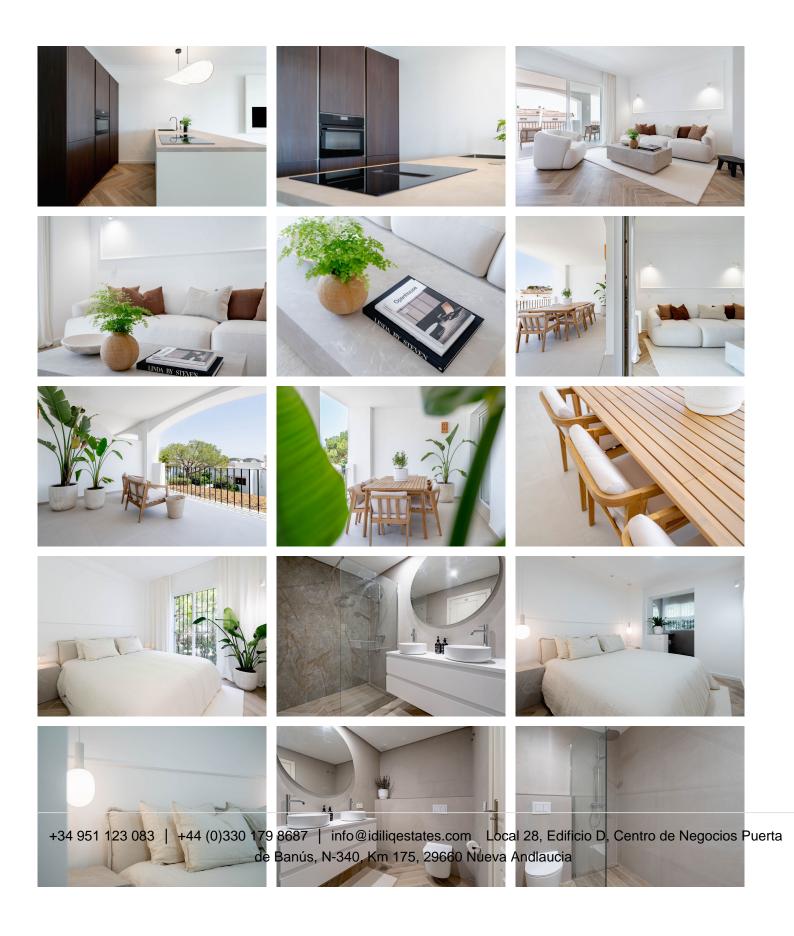

## R4851055

La Quinta

REF# R4851055 599.500 €

| BEDS | BATHS | BUILT  | TERRACE |
|------|-------|--------|---------|
| 3    | 3.5   | 144 m² | 25 m²   |

Within the prestigious La Quinta Golf Resort this meticulously renovated 144 m2 apartment, complemented by a generous 25 m2 terrace offers partial sea views. Originally crafted in 2004, this residence has been transformed into a beacon of modern elegance with a complete overhaul in the summer of 2024. Step inside to experience a seamless blend of fresh Nordic design and natural materials, where every detail reflects refined taste and sophistication. The spacious layout encompasses three bedrooms and three bathrooms, two of which are ensuite, ensuring privacy and comfort for residents and guests alike. The apartment's south orientation floods the interior with abundant natural light, creating an inviting ambiance throughout. An open plan kitchen harmoniously merges with the expansive living area, extending effortlessly onto the terrace—a perfect spot for alfresco dining and relaxation. Situated within a secure gated community, residents enjoy exclusive access to amenities including communal swimming pool, a storage room and a covered parking space. Additionally, the proximity to the Westin Hotel offers convenient access to a world-class spa, gym, and dining options, enhancing the luxurious lifestyle offered by this remarkable property. Surrounded by renowned golf courses and just moments from the vibrant Marbella Golden Mile and Puerto Banus, this apartment presents an unparalleled opportunity to embrace the essence of coastal living combined with the tranquility of a premier golf resort setting. Whether as a primary residence or a vacation