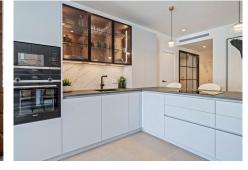

## R4851049 • La Quinta

REF# R4851049 785.000 €

| BEDS | BATHS | BUILT  | TERRACE |
|------|-------|--------|---------|
| 3    | 3.5   | 171 m² | 30 m²   |

Welcome to this stunning ground floor apartment nestled in the prestigious area of La Quinta, Benahavís. Recently renovated to the highest standards, this residence offers an unparalleled combination of luxury, comfort, and breathtaking views. Boasting three spacious bedrooms, each with its own en-suite bathroom, plus an additional guest toilet, this apartment caters to both privacy and convenience. The thoughtful layout ensures a seamless flow between the living spaces, providing ample room for relaxation and entertaining. With 150m2 of interior space, every corner of this home exudes elegance and sophistication. The modern kitchen is equipped with top-of-the-line appliances, perfect for culinary enthusiasts and hosting gatherings. The living area is bathed in natural light, creating a welcoming ambiance for residents and guests alike. Step outside onto the expansive 30m2 terrace and immerse yourself in panoramic vistas that stretch across the frontline golf course. Enjoy your morning coffee with views of the sea, mountains, and lush greenery are simply mesmerising. Located in one of the most sought-after areas of Benahavís, this apartment offers the perfect blend of tranquility and convenience. Just a short drive away, you'll find world-class golf courses, upscale restaurants, and pristine beaches, ensuring an unparalleled lifestyle experience. Don't miss this opportunity to own a slice of paradise in La Quinta. Whether you're seeking a permanent residence or a holiday retreat, this ground floor apartment ticks all the boxes for luxury living on the Costa del Sol.