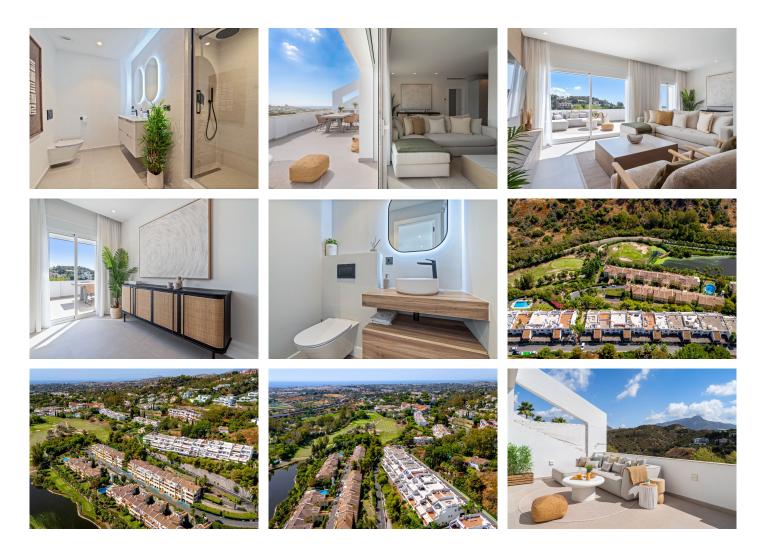

## R4851049 • La Quinta

REF# R4851049 785.000 €

| BEDS | BATHS | BUILT  | TERRACE |
|------|-------|--------|---------|
| 3    | 3.5   | 171 m² | 30 m²   |

Welcome to this stunning ground floor apartment nestled in the prestigious area of La Quinta, Benahavís. Recently renovated to the highest standards, this residence offers an unparalleled combination of luxury, comfort, and breathtaking views. Boasting three spacious bedrooms, each with its own en-suite bathroom, plus an additional guest toilet, this apartment caters to both privacy and convenience. The thoughtful layout ensures a seamless flow between the living spaces, providing ample room for relaxation and entertaining. With 150m2 of interior space, every corner of this home exudes elegance and sophistication. The modern kitchen is equipped with top-of-the-line appliances, perfect for culinary enthusiasts and hosting gatherings. The living area is bathed in natural light, creating a welcoming ambiance for residents and guests alike. Step outside onto the expansive 30m2 terrace and immerse yourself in panoramic vistas that stretch across the frontline golf course. Enjoy your morning coffee with views of the sea, mountains, and lush greenery are simply mesmerising. Located in one of the most sought-after areas of Benahavís, this apartment offers the perfect blend of tranquility and convenience. Just a short drive away, you'll find world-class golf courses, upscale restaurants, and pristine beaches, ensuring an unparalleled lifestyle experience. Don't miss this opportunity to own a slice of paradise in La Quinta. Whether you're seeking a permanent residence or a holiday retreat, this ground floor apartment ticks all the boxes for luxury living on the Costa del Sol.