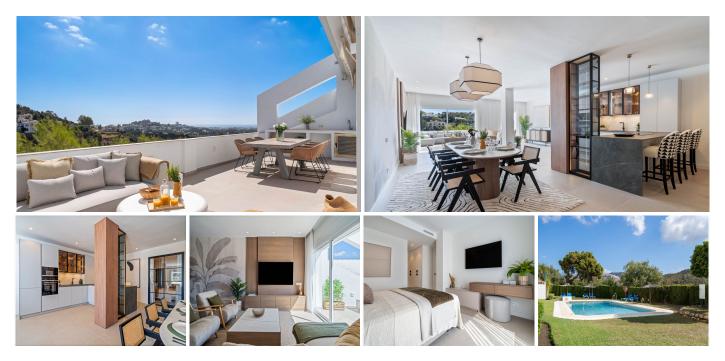

## R4851049 • La Quinta

REF# R4851049 785.000 €

| BEDS | BATHS | BUILT  | TERRACE |
|------|-------|--------|---------|
| 3    | 3.5   | 171 m² | 30 m²   |

Welcome to this stunning ground floor apartment nestled in the prestigious area of La Quinta, Benahavís. Recently renovated to the highest standards, this residence offers an unparalleled combination of luxury, comfort, and breathtaking views. Boasting three spacious bedrooms, each with its own en-suite bathroom, plus an additional guest toilet, this apartment caters to both privacy and convenience. The thoughtful layout ensures a seamless flow between the living spaces, providing ample room for relaxation and entertaining. With 150m2 of interior space, every corner of this home exudes elegance and sophistication. The modern kitchen is equipped with top-of-the-line appliances, perfect for culinary enthusiasts and hosting gatherings. The living area is bathed in natural light, creating a welcoming ambiance for residents and guests alike. Step outside onto the expansive 30m2 terrace and immerse yourself in panoramic vistas that stretch across the frontline golf course. Enjoy your morning coffee with views of the sea, mountains, and lush greenery are simply mesmerising. Located in one of the most sought-after areas of Benahavís, this apartment offers the perfect blend of tranquility and convenience. Just a short drive away, you'll find world-class golf courses, upscale restaurants, and pristine beaches, ensuring an unparalleled lifestyle experience. Don't miss this opportunity to own a slice of paradise in La Quinta. Whether you're seeking a permanent residence or a holiday retreat, this ground floor apartment ticks all the boxes for luxury living on the Costa del Sol.