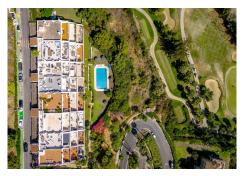

## R4851049 • La Quinta

REF# R4851049 785.000 €

| BEDS | BATHS | BUILT  | TERRACE |
|------|-------|--------|---------|
| 3    | 3.5   | 171 m² | 30 m²   |

Welcome to this stunning ground floor apartment nestled in the prestigious area of La Quinta, Benahavís. Recently renovated to the highest standards, this residence offers an unparalleled combination of luxury, comfort, and breathtaking views. Boasting three spacious bedrooms, each with its own en-suite bathroom, plus an additional guest toilet, this apartment caters to both privacy and convenience. The thoughtful layout ensures a seamless flow between the living spaces, providing ample room for relaxation and entertaining. With 150m2 of interior space, every corner of this home exudes elegance and sophistication. The modern kitchen is equipped with top-of-the-line appliances, perfect for culinary enthusiasts and hosting gatherings. The living area is bathed in natural light, creating a welcoming ambiance for residents and guests alike. Step outside onto the expansive 30m2 terrace and immerse yourself in panoramic vistas that stretch across the frontline golf course. Enjoy your morning coffee with views of the sea, mountains, and lush greenery are simply mesmerising. Located in one of the most sought-after areas of Benahavís, this apartment offers the perfect blend of tranquility and convenience. Just a short drive away, you'll find world-class golf courses, upscale restaurants, and pristine beaches, ensuring an unparalleled lifestyle experience. Don't miss this opportunity to own a slice of paradise in La Quinta. Whether you're seeking a permanent residence or a holiday retreat, this ground floor apartment ticks all the boxes for luxury living on the Costa del Sol.