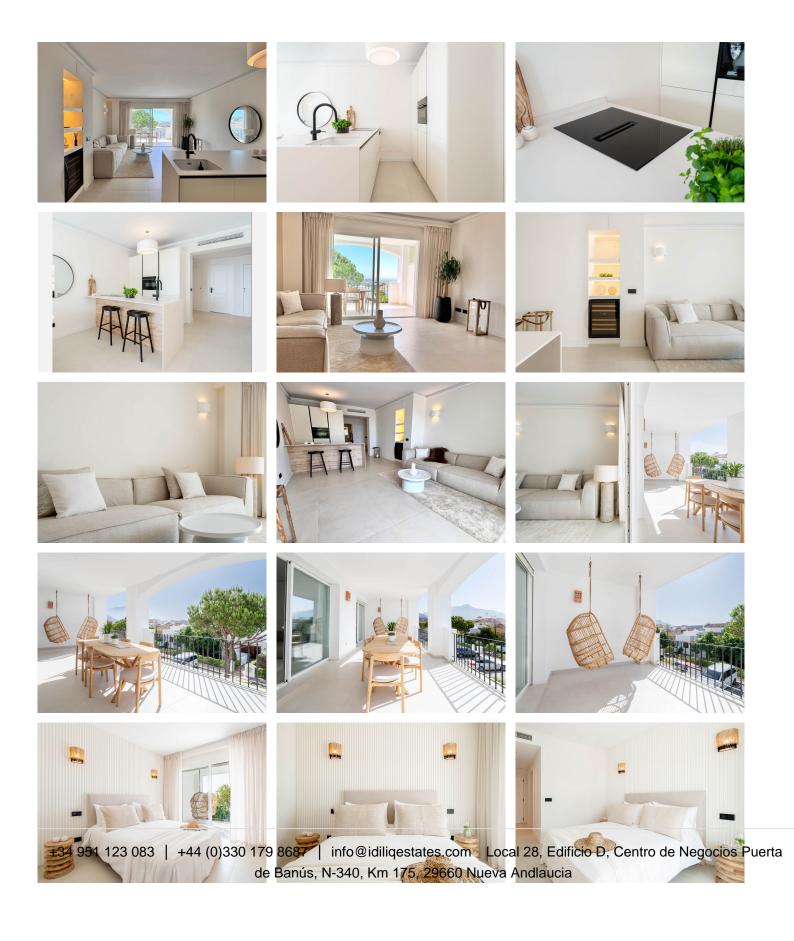

R4851046

La Quinta

REF# R4851046 625.000 €

| BEDS | BATHS | BUILT  | TERRACE |
|------|-------|--------|---------|
| 3    | 3     | 144 m² | 25 m²   |

Discover this stunning 3 bedroom, 3 bathroom apartment nestled within the a gated community located in the prestigious La Quinta area. Meticulously renovated and beautifully decorated in a Scandi design, the apartment exudes a modern elegance with fresh tones and natural materials throughout. An additional convenient extra shower room/laundry adds practicality to this luxurious home. The open-plan kitchen seamlessly blends into the living spaces, creating an inviting atmosphere ideal for both relaxing and entertaining. Large windows bathe the interior in natural light, enhancing the indoor-outdoor feeling that extends to the spacious terrace facing south. From here, enjoy partial sea views and soak in the tranquility of the surroundings. Included with the apartment are a designated covered carport and a convenient storage room within the building, ensuring ample space for belongings. Residents benefit from the communal swimming pool and the proximity to the Westin Hotel, offering access to its restaurant, gym, and spa facilities just a short walk away. Surrounded by the lush landscapes of the La Quinta golf course, this location promises a serene environment while being only a few minutes' drive from the vibrant hubs of Nueva Andalucia, San Pedro, and Puerto Banús. Here, you'll find a plethora of amenities including shops, restaurants, beaches, and more, making it a prime choice for those seeking both luxury and convenience. Don't miss the opportunity to own this exceptional apartment in Altos de la Quinta, where contemporary

style meets prime location in the heart of the Costa del Sol.