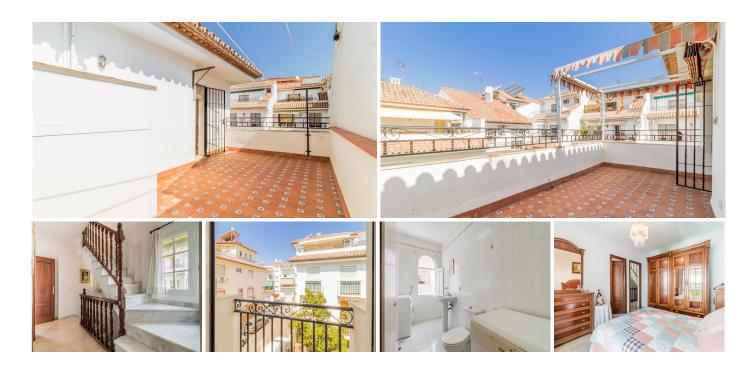

## R3350686

Estepona

REF# R3350686 580,000 €

| BEDS | BATHS | BUILT  | TERRACE |
|------|-------|--------|---------|
| 6    | 4     | 240 m² | 30 m²   |

Spectacular Townhouse in the Heart of Estepona Nestled within a charming urbanization in the town center, this expansive townhouse offers unparalleled convenience, being just steps away from a variety of services and the beach. This stunning property spans three floors and is thoughtfully designed as follows: - First Floor: The welcoming hall leads to a spacious, fully equipped kitchen on the left, featuring large windows that flood the space with natural light. Adjacent is a bright and airy dining-living room, perfect for entertaining. - Second Floor: This floor hosts three bedrooms, including a master suite with an en-suite bathroom, and an additional large bathroom. Each bedroom is bright, with windows overlooking the exterior. - Third Floor: A versatile space that can serve as a spacious room or attic, complete with an en-suite bathroom and two generous terraces on either side, offering panoramic views and abundant outdoor space. - Ground Floor: is a self-contained living area, featuring two bedrooms, a bathroom, and a garage converted into an open-plan living-dining room with a fully equipped kitchen. The townhouse is set in a private urbanization adorned with gardens and fruit tree areas. Each room is equipped with air conditioning, and the property benefits from a solar panel system with a water tank, ensuring sustainability and efficiency. The house is in excellent condition, crafted with high-quality materials. Additionally, the property includes a large garage space located just 20 meters away in an underground parking facility. This is a unique opportunity to