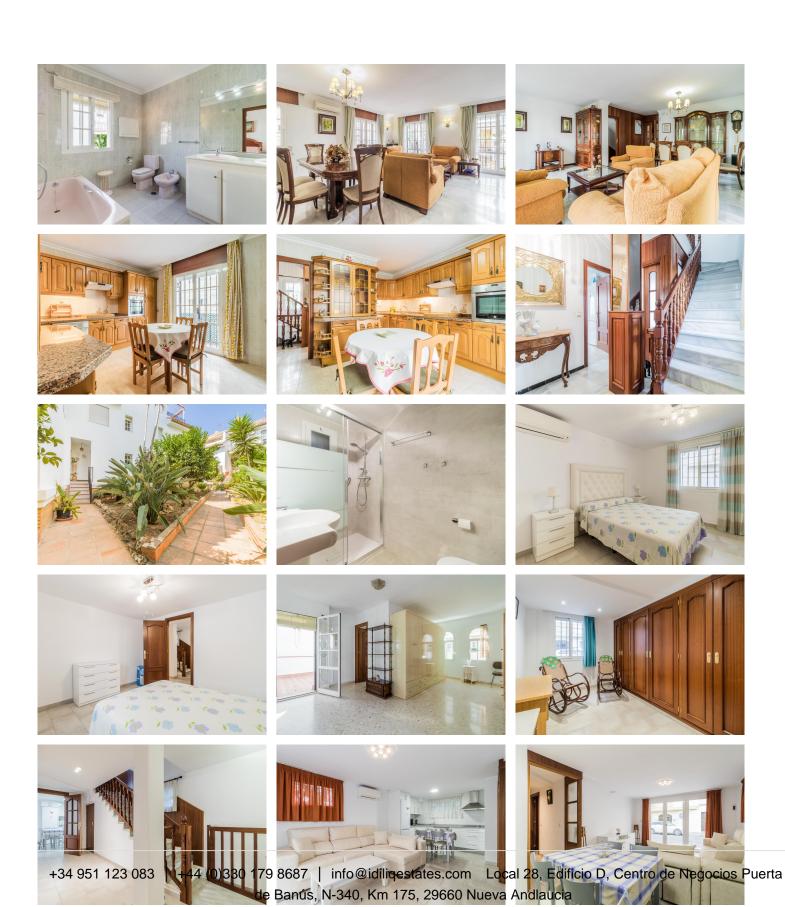

## R3350686

Estepona

REF# R3350686 580,000 €

| BEDS | BATHS | BUILT  | TERRACE |
|------|-------|--------|---------|
| 6    | 4     | 240 m² | 30 m²   |

Spectacular Townhouse in the Heart of Estepona Nestled within a charming urbanization in the town center, this expansive townhouse offers unparalleled convenience, being just steps away from a variety of services and the beach. This stunning property spans three floors and is thoughtfully designed as follows: - First Floor: The welcoming hall leads to a spacious, fully equipped kitchen on the left, featuring large windows that flood the space with natural light. Adjacent is a bright and airy dining-living room, perfect for entertaining. - Second Floor: This floor hosts three bedrooms, including a master suite with an en-suite bathroom, and an additional large bathroom. Each bedroom is bright, with windows overlooking the exterior. - Third Floor: A versatile space that can serve as a spacious room or attic, complete with an en-suite bathroom and two generous terraces on either side, offering panoramic views and abundant outdoor space. - Ground Floor: is a self-contained living area, featuring two bedrooms, a bathroom, and a garage converted into an open-plan living-dining room with a fully equipped kitchen. The townhouse is set in a private urbanization adorned with gardens and fruit tree areas. Each room is equipped with air conditioning, and the property benefits from a solar panel system with a water tank, ensuring sustainability and efficiency. The house is in excellent condition, crafted with high-quality materials. Additionally, the property includes a large garage space located just 20 meters away in an underground parking facility. This is a unique opportunity to