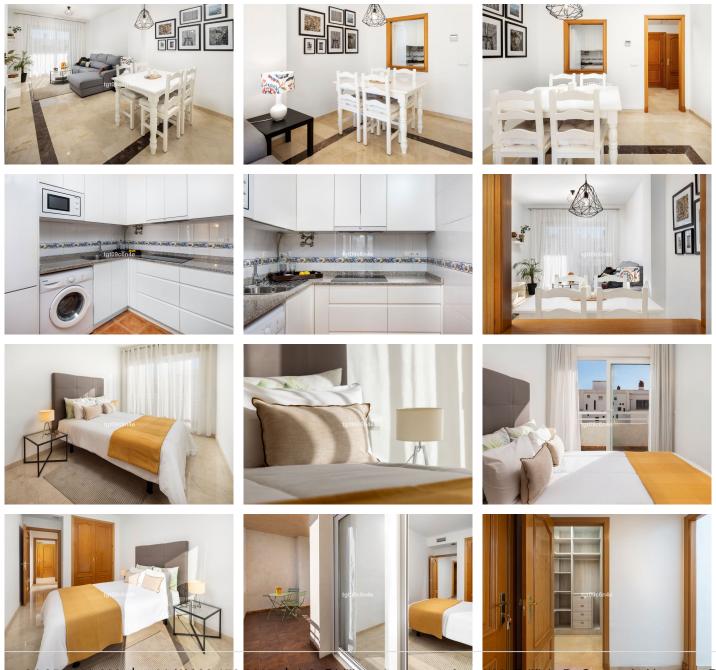

#### Marbella

REF# R4921852 395.000 €

| BEDS | BATHS | BUILT | TERRACE |
|------|-------|-------|---------|
| 1    | 1     | 78 m² | 12 m²   |

Apartment in the centre of Marbella, on the second line of the beach. Privileged location, just a few metres from the Marina and the Real Club Marítimo de Marbella. Ideal option for investors, with a tourist licence available. Unbeatable location, so you can walk everywhere: beach, beach bars, restaurants, supermarkets, shops, pharmacies... The picturesque Old Town of Marbella, with the emblematic Plaza de los Naranjos, is a 5-minute walk away. The apartment is south-facing, on a 6th floor with a lift. The abundance of sunlight all day and the generous size of the rooms and the terrace give a great feeling of spaciousness. The spacious living-dining room and the terrace, with partial sea views, create a perfect space for relaxation and enjoying meals, inside or outside, depending on the season. The kitchen is fully equipped and has been recently renovated. To obtain even greater spaciousness, simply remove a partition to join the kitchen to the livingdining room and create a large, open-plan space. The separate bedroom has a very spacious built-in wardrobe. In addition, in the entrance, there is a dressing room for greater comfort. The bathroom is very spacious and has a shower with a screen, suitable for people with reduced mobility. The apartment was built in 2002, with high quality materials and finishes, and is in excellent condition. Daikin air conditioning and heating through ceiling ducts. The building is suitable for people with reduced mobility and has an elevator. It has a water cistern for use by residents, with the consequent savings on the water bill. In addition, the +34 951 123 083 | +44 (0)330 179 8687 | info@idiliqestates.com Local 28, Edificio D, Centro de Negocios Puerta de Banús, N-340, Km 175, 29660 Nueva Andlaucia

## IDILIQ estates

community has a person for maintenance of the building, who can also take care of particular tasks (separate payment). This is the ideal apartment for a getaway with your swimsuit and towel and straight to the beach. Signature of Registro de Turismo de Andalucía (RTA): VUT/MA/89105. IBI (municipal tax): € 690 / year Community: € 51 / month OUR AGENCY'S FEES: included in the price NEARBY SERVICES: Marbella Promenade: a few meters away Venus Beach: a few meters away Marbella Marina: a few meters away Real Club Marítimo de Marbella: a few meters away Restaurants and beach bars: a few meters away Three playgrounds for kids: 2-3 minutes walk Farmacia Belón 5: 2 minutes walk Historic Quarter and Plaza de los Naranjos: 5-7 minutes walk Marbella Market: 10 minutes walk