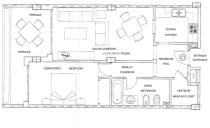

#### Marbella

REF# R4921852 395.000 €

| BEDS | BATHS | BUILT | TERRACE |
|------|-------|-------|---------|
| 1    | 1     | 78 m² | 12 m²   |

Apartment in the centre of Marbella, on the second line of the beach. Privileged location, just a few metres from the Marina and the Real Club Marítimo de Marbella. Ideal option for investors, with a tourist licence available. Unbeatable location, so you can walk everywhere: beach, beach bars, restaurants, supermarkets, shops, pharmacies... The picturesque Old Town of Marbella, with the emblematic Plaza de los Naranjos, is a 5-minute walk away. The apartment is south-facing, on a 6th floor with a lift. The abundance of sunlight all day and the generous size of the rooms and the terrace give a great feeling of spaciousness. The spacious living-dining room and the terrace, with partial sea views, create a perfect space for relaxation and enjoying meals, inside or outside, depending on the season. The kitchen is fully equipped and has been recently renovated. To obtain even greater spaciousness, simply remove a partition to join the kitchen to the livingdining room and create a large, open-plan space. The separate bedroom has a very spacious built-in wardrobe. In addition, in the entrance, there is a dressing room for greater comfort. The bathroom is very spacious and has a shower with a screen, suitable for people with reduced mobility. The apartment was built in 2002, with high quality materials and finishes, and is in excellent condition. Daikin air conditioning and heating through ceiling ducts. The building is suitable for people with reduced mobility and has an elevator. It has a water cistern for use by residents, with the consequent savings on the water bill. In addition, the +34 951 123 083 | +44 (0)330 179 8687 | info@idiliqestates.com Local 28, Edificio D, Centro de Negocios Puerta de Banús, N-340, Km 175, 29660 Nueva Andlaucia