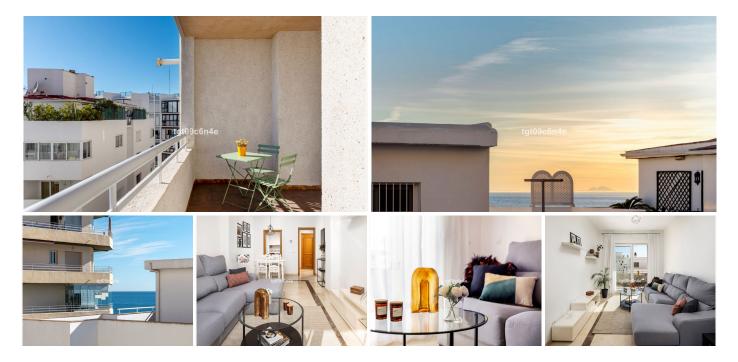

#### Marbella

REF# R4921852 395.000 €

| BEDS | BATHS | BUILT | TERRACE |
|------|-------|-------|---------|
| 1    | 1     | 78 m² | 12 m²   |

Apartment in the centre of Marbella, on the second line of the beach. Privileged location, just a few metres from the Marina and the Real Club Marítimo de Marbella. Ideal option for investors, with a tourist licence available. Unbeatable location, so you can walk everywhere: beach, beach bars, restaurants, supermarkets, shops, pharmacies... The picturesque Old Town of Marbella, with the emblematic Plaza de los Naranjos, is a 5-minute walk away. The apartment is south-facing, on a 6th floor with a lift. The abundance of sunlight all day and the generous size of the rooms and the terrace give a great feeling of spaciousness. The spacious living-dining room and the terrace, with partial sea views, create a perfect space for relaxation and enjoying meals, inside or outside, depending on the season. The kitchen is fully equipped and has been recently renovated. To obtain even greater spaciousness, simply remove a partition to join the kitchen to the livingdining room and create a large, open-plan space. The separate bedroom has a very spacious built-in wardrobe. In addition, in the entrance, there is a dressing room for greater comfort. The bathroom is very spacious and has a shower with a screen, suitable for people with reduced mobility. The apartment was built in 2002, with high quality materials and finishes, and is in excellent condition. Daikin air conditioning and heating through ceiling ducts. The building is suitable for people with reduced mobility and has an elevator. It has a water cistern for use by residents, with the consequent savings on the water bill. In addition, the +34 951 123 083 | +44 (0)330 179 8687 | info@idiliqestates.com Local 28, Edificio D, Centro de Negocios Puerta de Banús, N-340, Km 175, 29660 Nueva Andlaucia

## IDILIQ estates

community has a person for maintenance of the building, who can also take care of particular tasks (separate payment). This is the ideal apartment for a getaway with your swimsuit and towel and straight to the beach. Signature of Registro de Turismo de Andalucía (RTA): VUT/MA/89105. IBI (municipal tax): € 690 / year Community: € 51 / month OUR AGENCY'S FEES: included in the price NEARBY SERVICES: Marbella Promenade: a few meters away Venus Beach: a few meters away Marbella Marina: a few meters away Real Club Marítimo de Marbella: a few meters away Restaurants and beach bars: a few meters away Three playgrounds for kids: 2-3 minutes walk Farmacia Belón 5: 2 minutes walk Historic Quarter and Plaza de los Naranjos: 5-7 minutes walk Marbella Market: 10 minutes walk