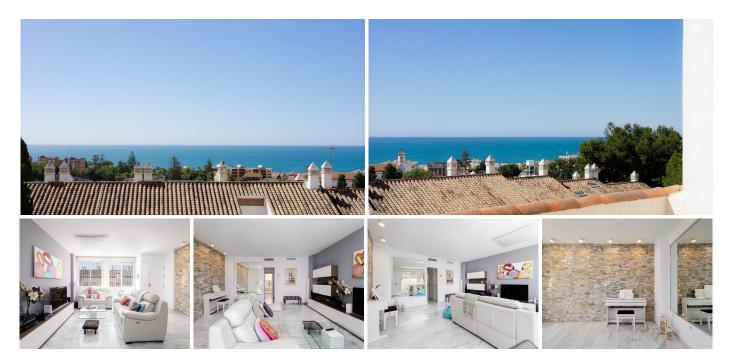

#### R4750366 ♥ Málaga Este REF# R4750366 690.000 €

| BEDS | BATHS | BUILT  | TERRACE |
|------|-------|--------|---------|
| 4    | 3     | 210 m² | 30 m²   |

Don't miss the opportunity to live in a spacious and modern semi-detached villa located in a peaceful residential area. Surrounded by a wide range of amenities, such as schools, EADE University, gyms, and supermarkets, ensuring unparalleled comfort. It is also close to green spaces for pleasant walks. Just a few steps from the house, there is a bus stop connecting to the city center and the promenade. The A7 motorway is only a 4-minute drive away. This cozy house is distributed over three floors, offering practical and functional space. On the first floor, there is a generous living-dining room, a toilet, and a spacious kitchen with a dining area and access to a lovely terrace, ideal for year-round enjoyment. The second floor features three bedrooms, the main one with an ensuite bathroom and a large closet; two additional bedrooms, and a full bathroom. The third floor offers a charming attic space with access to a terrace with sea views, adding a touch of serenity and beauty. At street level, you'll find an exceptional space that offers even more amenities. A large covered parking area with space for 2 cars, as well as additional space for another vehicle outdoors. Additionally, there is a spacious storage room, providing practical and convenient storage space for your belongings. The entire house has hot-cold air conditioning through split units. The south orientation of the house ensures abundant natural light, creating a warm and welcoming atmosphere throughout the home. Furthermore, the urbanization offers three communal swimming pools surrounded by +34 951 123 083 | +44 (0)330 179 8687 | info@idiliqestates.com Local 28, Edificio D, Centro de Negocios Puerta