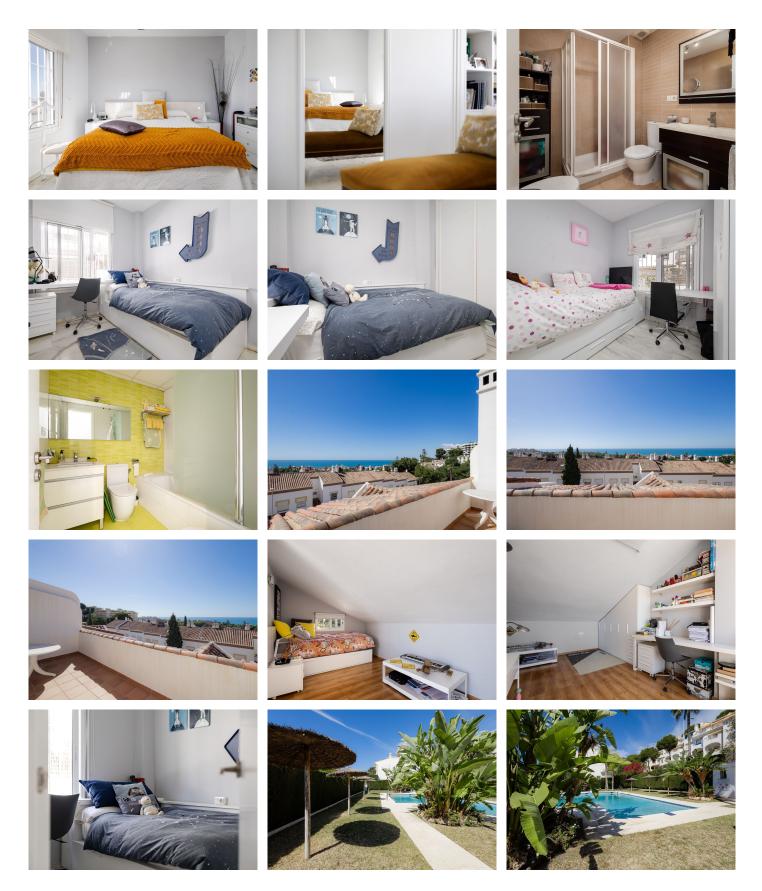

#### R4750366 ♥ Málaga Este REF# R4750366 690.000 €

| BEDS | BATHS | BUILT  | TERRACE |
|------|-------|--------|---------|
| 4    | 3     | 210 m² | 30 m²   |

Don't miss the opportunity to live in a spacious and modern semi-detached villa located in a peaceful residential area. Surrounded by a wide range of amenities, such as schools, EADE University, gyms, and supermarkets, ensuring unparalleled comfort. It is also close to green spaces for pleasant walks. Just a few steps from the house, there is a bus stop connecting to the city center and the promenade. The A7 motorway is only a 4-minute drive away. This cozy house is distributed over three floors, offering practical and functional space. On the first floor, there is a generous living-dining room, a toilet, and a spacious kitchen with a dining area and access to a lovely terrace, ideal for year-round enjoyment. The second floor features three bedrooms, the main one with an ensuite bathroom and a large closet; two additional bedrooms, and a full bathroom. The third floor offers a charming attic space with access to a terrace with sea views, adding a touch of serenity and beauty. At street level, you'll find an exceptional space that offers even more amenities. A large covered parking area with space for 2 cars, as well as additional space for another vehicle outdoors. Additionally, there is a spacious storage room, providing practical and convenient storage space for your belongings. The entire house has hot-cold air conditioning through split units. The south orientation of the house ensures abundant natural light, creating a warm and welcoming atmosphere throughout the home. Furthermore, the urbanization offers three communal swimming pools surrounded by +34 951 123 083 | +44 (0)330 179 8687 | info@idiliqestates.com Local 28, Edificio D, Centro de Negocios Puerta