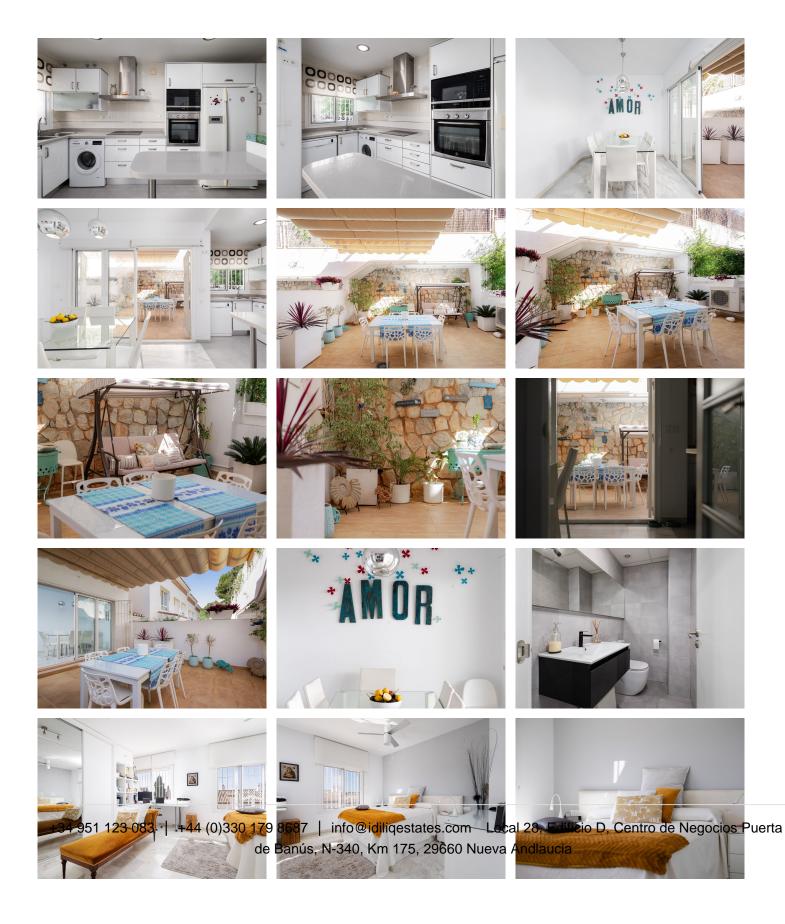

#### R4750366 ♥ Málaga Este REF# R4750366 690.000 €

| BEDS | BATHS | BUILT  | TERRACE |
|------|-------|--------|---------|
| 4    | 3     | 210 m² | 30 m²   |

Don't miss the opportunity to live in a spacious and modern semi-detached villa located in a peaceful residential area. Surrounded by a wide range of amenities, such as schools, EADE University, gyms, and supermarkets, ensuring unparalleled comfort. It is also close to green spaces for pleasant walks. Just a few steps from the house, there is a bus stop connecting to the city center and the promenade. The A7 motorway is only a 4-minute drive away. This cozy house is distributed over three floors, offering practical and functional space. On the first floor, there is a generous living-dining room, a toilet, and a spacious kitchen with a dining area and access to a lovely terrace, ideal for year-round enjoyment. The second floor features three bedrooms, the main one with an ensuite bathroom and a large closet; two additional bedrooms, and a full bathroom. The third floor offers a charming attic space with access to a terrace with sea views, adding a touch of serenity and beauty. At street level, you'll find an exceptional space that offers even more amenities. A large covered parking area with space for 2 cars, as well as additional space for another vehicle outdoors. Additionally, there is a spacious storage room, providing practical and convenient storage space for your belongings. The entire house has hot-cold air conditioning through split units. The south orientation of the house ensures abundant natural light, creating a warm and welcoming atmosphere throughout the home. Furthermore, the urbanization offers three communal swimming pools surrounded by +34 951 123 083 | +44 (0)330 179 8687 | info@idiliqestates.com Local 28, Edificio D, Centro de Negocios Puerta