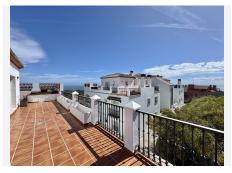

#### Calahonda

REF# R5003536 469.000 €

| BEDS | BATHS | BUILT  | TERRACE |
|------|-------|--------|---------|
| 2    | 2     | 113 m² | 135 m²  |

This stunning penthouse is located in the upper area of Calahonda, in Mijas, offering the perfect combination of comfort and luxury. With a built usable area of 113 square meters, the property boasts two spacious bedrooms and two modern bathrooms, one of which is en suite. The real highlight of this home is its impressive 135-square-meter U-shaped terrace with jacuzzi, facing south and east, which enjoys sunlight throughout the day and offers spectacular panoramic views of the mountains and the sea.

The property also includes a private garage, communal swimming pool, and storage room, ensuring maximum comfort and convenience. Among its excellent features, you'll find electric shutters, marble flooring, centralized air conditioning, and an open-plan kitchen with an island, perfect for those who enjoy cooking and modern design.

Located in the upper part of Calahonda, the property's position offers excellent access to the highway, being very close to it. Ideal for those seeking an exclusive home in one of the most sought-after areas of the Costa del Sol.