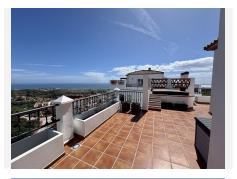

#### Calahonda

REF# R5003536 469.000 €

| BEDS | BATHS | BUILT  | TERRACE |
|------|-------|--------|---------|
| 2    | 2     | 113 m² | 135 m²  |

This stunning penthouse is located in the upper area of Calahonda, in Mijas, offering the perfect combination of comfort and luxury. With a built usable area of 113 square meters, the property boasts two spacious bedrooms and two modern bathrooms, one of which is en suite. The real highlight of this home is its impressive 135-square-meter U-shaped terrace with jacuzzi, facing south and east, which enjoys sunlight throughout the day and offers spectacular panoramic views of the mountains and the sea.