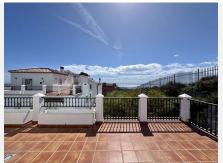

#### Calahonda

REF# R5003536 469.000 €

| BEDS | BATHS | BUILT  | TERRACE |
|------|-------|--------|---------|
| 2    | 2     | 113 m² | 135 m²  |

This stunning penthouse is located in the upper area of Calahonda, in Mijas, offering the perfect combination of comfort and luxury. With a built usable area of 113 square meters, the property boasts two spacious bedrooms and two modern bathrooms, one of which is en suite. The real highlight of this home is its impressive 135-square-meter U-shaped terrace with jacuzzi, facing south and east, which enjoys sunlight throughout the day and offers spectacular panoramic views of the mountains and the sea.

The property also includes a private garage, communal swimming pool, and storage room, ensuring maximum comfort and convenience. Among its excellent features, you'll find electric shutters, marble flooring, centralized air conditioning, and an open-plan kitchen with an island, perfect for those who enjoy cooking and modern design.

Located in the upper part of Calahonda, the property's position offers excellent access to the highway, being very close to it. Ideal for those seeking an exclusive home in one of the most sought-after areas of the Costa del Sol.