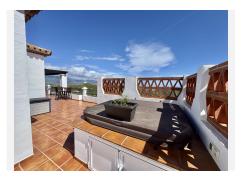

#### Calahonda

REF# R5003536 469.000 €

| BEDS | BATHS | BUILT  | TERRACE |
|------|-------|--------|---------|
| 2    | 2     | 113 m² | 135 m²  |

This stunning penthouse is located in the upper area of Calahonda, in Mijas, offering the perfect combination of comfort and luxury. With a built usable area of 113 square meters, the property boasts two spacious bedrooms and two modern bathrooms, one of which is en suite. The real highlight of this home is its impressive 135-square-meter U-shaped terrace with jacuzzi, facing south and east, which enjoys sunlight throughout the day and offers spectacular panoramic views of the mountains and the sea.