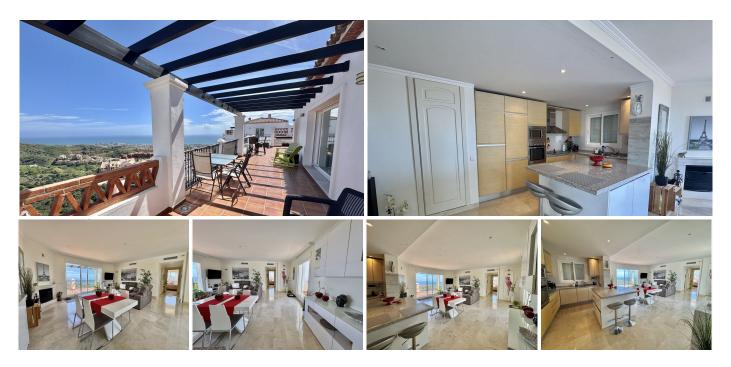

#### Calahonda

REF# R5003536 469.000 €

| BEDS | BATHS | BUILT  | TERRACE |
|------|-------|--------|---------|
| 2    | 2     | 113 m² | 135 m²  |

This stunning penthouse is located in the upper area of Calahonda, in Mijas, offering the perfect combination of comfort and luxury. With a built usable area of 113 square meters, the property boasts two spacious bedrooms and two modern bathrooms, one of which is en suite. The real highlight of this home is its impressive 135-square-meter U-shaped terrace with jacuzzi, facing south and east, which enjoys sunlight throughout the day and offers spectacular panoramic views of the mountains and the sea.

The property also includes a private garage, communal swimming pool, and storage room, ensuring maximum comfort and convenience. Among its excellent features, you'll find electric shutters, marble flooring, centralized air conditioning, and an open-plan kitchen with an island, perfect for those who enjoy cooking and modern design.

Located in the upper part of Calahonda, the property's position offers excellent access to the highway, being very close to it. Ideal for those seeking an exclusive home in one of the most sought-after areas of the Costa del Sol.