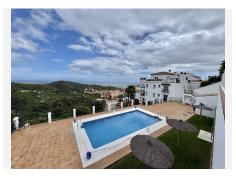

#### Calahonda

REF# R5003536 469.000 €

| BEDS | BATHS | BUILT  | TERRACE |
|------|-------|--------|---------|
| 2    | 2     | 113 m² | 135 m²  |

This stunning penthouse is located in the upper area of Calahonda, in Mijas, offering the perfect combination of comfort and luxury. With a built usable area of 113 square meters, the property boasts two spacious bedrooms and two modern bathrooms, one of which is en suite. The real highlight of this home is its impressive 135-square-meter U-shaped terrace with jacuzzi, facing south and east, which enjoys sunlight throughout the day and offers spectacular panoramic views of the mountains and the sea.

The property also includes a private garage, communal swimming pool, and storage room, ensuring maximum comfort and convenience. Among its excellent features, you'll find electric shutters, marble flooring, centralized air conditioning, and an open-plan kitchen with an island, perfect for those who enjoy cooking and modern design.

Located in the upper part of Calahonda, the property's position offers excellent access to the highway, being very close to it. Ideal for those seeking an exclusive home in one of the most sought-after areas of the Costa del Sol.