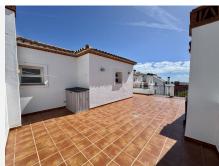

#### Calahonda

REF# R5003536 469.000 €

| BEDS | BATHS | BUILT  | TERRACE |
|------|-------|--------|---------|
| 2    | 2     | 113 m² | 135 m²  |

This stunning penthouse is located in the upper area of Calahonda, in Mijas, offering the perfect combination of comfort and luxury. With a built usable area of 113 square meters, the property boasts two spacious bedrooms and two modern bathrooms, one of which is en suite. The real highlight of this home is its impressive 135-square-meter U-shaped terrace with jacuzzi, facing south and east, which enjoys sunlight throughout the day and offers spectacular panoramic views of the mountains and the sea.