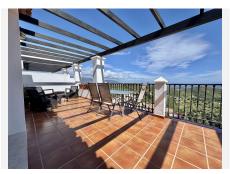

#### Calahonda

REF# R5003536 469.000 €

| BEDS | BATHS | BUILT  | TERRACE |
|------|-------|--------|---------|
| 2    | 2     | 113 m² | 135 m²  |

This stunning penthouse is located in the upper area of Calahonda, in Mijas, offering the perfect combination of comfort and luxury. With a built usable area of 113 square meters, the property boasts two spacious bedrooms and two modern bathrooms, one of which is en suite. The real highlight of this home is its impressive 135-square-meter U-shaped terrace with jacuzzi, facing south and east, which enjoys sunlight throughout the day and offers spectacular panoramic views of the mountains and the sea.