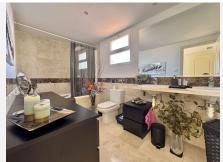

#### Calahonda

REF# R5003536 469.000 €

| BEDS | BATHS | BUILT  | TERRACE |
|------|-------|--------|---------|
| 2    | 2     | 113 m² | 135 m²  |

This stunning penthouse is located in the upper area of Calahonda, in Mijas, offering the perfect combination of comfort and luxury. With a built usable area of 113 square meters, the property boasts two spacious bedrooms and two modern bathrooms, one of which is en suite. The real highlight of this home is its impressive 135-square-meter U-shaped terrace with jacuzzi, facing south and east, which enjoys sunlight throughout the day and offers spectacular panoramic views of the mountains and the sea.

The property also includes a private garage, communal swimming pool, and storage room, ensuring maximum comfort and convenience. Among its excellent features, you'll find electric shutters, marble flooring, centralized air conditioning, and an open-plan kitchen with an island, perfect for those who enjoy cooking and modern design.