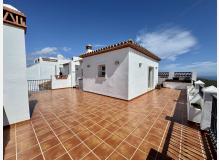

#### Calahonda

REF# R5003536 469.000 €

| BEDS | BATHS | BUILT  | TERRACE |
|------|-------|--------|---------|
| 2    | 2     | 113 m² | 135 m²  |

This stunning penthouse is located in the upper area of Calahonda, in Mijas, offering the perfect combination of comfort and luxury. With a built usable area of 113 square meters, the property boasts two spacious bedrooms and two modern bathrooms, one of which is en suite. The real highlight of this home is its impressive 135-square-meter U-shaped terrace with jacuzzi, facing south and east, which enjoys sunlight throughout the day and offers spectacular panoramic views of the mountains and the sea.