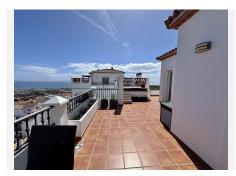

#### Calahonda

REF# R5003536 469.000 €

| BEDS | BATHS | BUILT  | TERRACE |
|------|-------|--------|---------|
| 2    | 2     | 113 m² | 135 m²  |

This stunning penthouse is located in the upper area of Calahonda, in Mijas, offering the perfect combination of comfort and luxury. With a built usable area of 113 square meters, the property boasts two spacious bedrooms and two modern bathrooms, one of which is en suite. The real highlight of this home is its impressive 135-square-meter U-shaped terrace with jacuzzi, facing south and east, which enjoys sunlight throughout the day and offers spectacular panoramic views of the mountains and the sea.