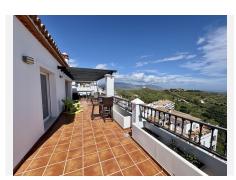

#### Calahonda

REF# R5003536 469.000 €

| BEDS | BATHS | BUILT  | TERRACE |
|------|-------|--------|---------|
| 2    | 2     | 113 m² | 135 m²  |

This stunning penthouse is located in the upper area of Calahonda, in Mijas, offering the perfect combination of comfort and luxury. With a built usable area of 113 square meters, the property boasts two spacious bedrooms and two modern bathrooms, one of which is en suite. The real highlight of this home is its impressive 135-square-meter U-shaped terrace with jacuzzi, facing south and east, which enjoys sunlight throughout the day and offers spectacular panoramic views of the mountains and the sea.

The property also includes a private garage, communal swimming pool, and storage room, ensuring maximum comfort and convenience. Among its excellent features, you'll find electric shutters, marble flooring, centralized air conditioning, and an open-plan kitchen with an island, perfect for those who enjoy cooking and modern design.

Located in the upper part of Calahonda, the property's position offers excellent access to the highway, being very close to it. Ideal for those seeking an exclusive home in one of the most sought-after areas of the Costa del Sol.