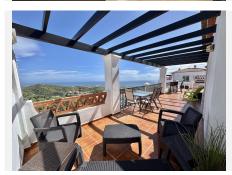

#### Calahonda

REF# R5003536 469.000 €

| BEDS | BATHS | BUILT  | TERRACE |
|------|-------|--------|---------|
| 2    | 2     | 113 m² | 135 m²  |

This stunning penthouse is located in the upper area of Calahonda, in Mijas, offering the perfect combination of comfort and luxury. With a built usable area of 113 square meters, the property boasts two spacious bedrooms and two modern bathrooms, one of which is en suite. The real highlight of this home is its impressive 135-square-meter U-shaped terrace with jacuzzi, facing south and east, which enjoys sunlight throughout the day and offers spectacular panoramic views of the mountains and the sea.