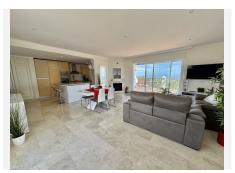

#### Calahonda

REF# R5003536 469.000 €

| BEDS | BATHS | BUILT  | TERRACE |
|------|-------|--------|---------|
| 2    | 2     | 113 m² | 135 m²  |

This stunning penthouse is located in the upper area of Calahonda, in Mijas, offering the perfect combination of comfort and luxury. With a built usable area of 113 square meters, the property boasts two spacious bedrooms and two modern bathrooms, one of which is en suite. The real highlight of this home is its impressive 135-square-meter U-shaped terrace with jacuzzi, facing south and east, which enjoys sunlight throughout the day and offers spectacular panoramic views of the mountains and the sea.

The property also includes a private garage, communal swimming pool, and storage room, ensuring maximum comfort and convenience. Among its excellent features, you'll find electric shutters, marble flooring, centralized air conditioning, and an open-plan kitchen with an island, perfect for those who enjoy cooking and modern design.