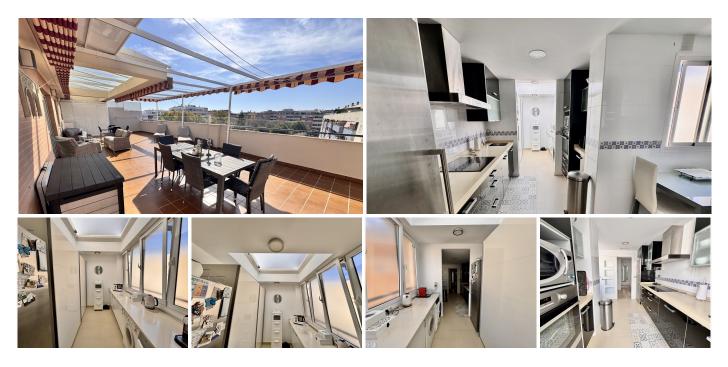

## R4881940

오 Las Lagunas

REF# R4881940 419.000 €

| BEDS | BATHS | BUILT | TERRACE |
|------|-------|-------|---------|
| 3    | 2     | 95 m² | 90 m²   |

Exclusive Penthouse for Sale in Las Lagunas (Mijas Costa) This stunning penthouse in Las Lagunas (Mijas Costa) offers a unique opportunity for those seeking an exclusive property in one of the most sought-after areas of the Costa del Sol. With 95 m<sup>2</sup> of apartment space and a spectacular 90 m<sup>2</sup> terrace, this property provides ample space, comfort, and natural light in every corner. The home features 3 bedrooms, all with built-in wardrobes, and 2 full bathrooms, one with a bathtub and the other with a shower. The master bathroom is not en suite, offering greater independence and functionality in the design of the home. The spacious and bright living-dining room is perfect for creating various areas for relaxation and entertainment. The fully independent kitchen is equipped with high-end appliances and provides an ideal space for cooking in comfort. For added comfort and energy efficiency, the property is equipped with individually controlled central air conditioning to maintain the perfect temperature throughout the year. Additionally, the bathrooms are fitted with underfloor heating, offering extra comfort on cooler days. The windows are Climalit tilt-andturn, providing excellent thermal and acoustic insulation, ensuring a peaceful and energy-efficient living environment. The property also features solar panels for hot water, an eco-friendly and cost-effective system. The parquet flooring throughout the home adds warmth and elegance, while the expansive 90 m<sup>2</sup> terrace is the perfect place to enjoy the sun, with plenty of space for an outdoor dining area, sun loungers, +34 951 123 083 | +44 (0)330 179 8687 | info@idiliqestates.com Local 28, Edificio D, Centro de Negocios Puerta

## IDILIQ ESTATES

and even a small garden. This outdoor space complements the enviable climate of the Costa del Sol. The property also includes an underground parking space, ensuring comfortable and secure parking. In terms of location, the penthouse is ideally situated close to all essential services, such as schools, health centers, shops, restaurants, and sports facilities. Additionally, excellent transport links make it easy to access other areas of the Costa del Sol. A unique opportunity to live in an exclusive environment, surrounded by all amenities and offering every comfort that the Costa del Sol has to offer.