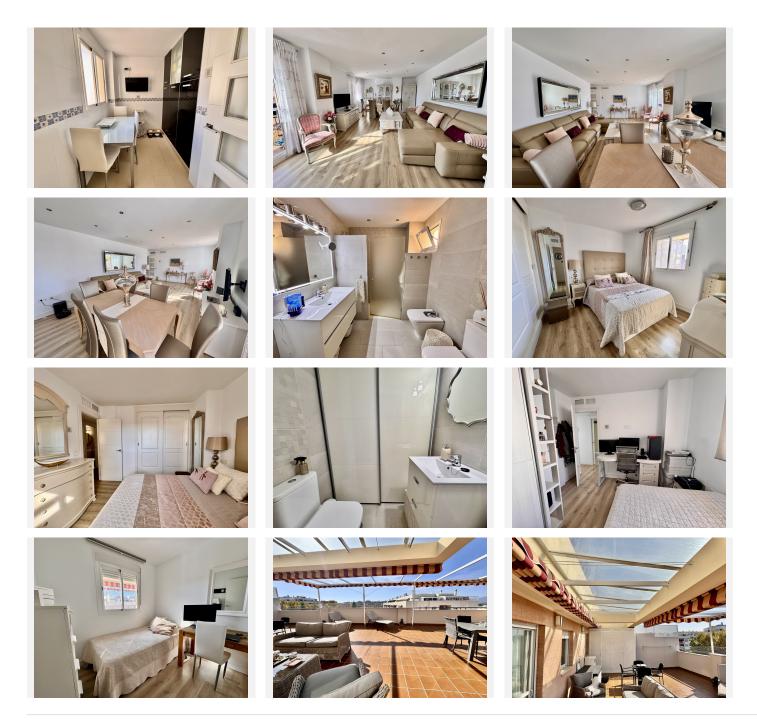

## R4881940

오 Las Lagunas

REF# R4881940 419.000 €

| BEDS | BATHS | BUILT | TERRACE |
|------|-------|-------|---------|
| 3    | 2     | 95 m² | 90 m²   |

Exclusive Penthouse for Sale in Las Lagunas (Mijas Costa) This stunning penthouse in Las Lagunas (Mijas Costa) offers a unique opportunity for those seeking an exclusive property in one of the most sought-after areas of the Costa del Sol. With 95 m<sup>2</sup> of apartment space and a spectacular 90 m<sup>2</sup> terrace, this property provides ample space, comfort, and natural light in every corner. The home features 3 bedrooms, all with built-in wardrobes, and 2 full bathrooms, one with a bathtub and the other with a shower. The master bathroom is not en suite, offering greater independence and functionality in the design of the home. The spacious and bright living-dining room is perfect for creating various areas for relaxation and entertainment. The fully independent kitchen is equipped with high-end appliances and provides an ideal space for cooking in comfort. For added comfort and energy efficiency, the property is equipped with individually controlled central air conditioning to maintain the perfect temperature throughout the year. Additionally, the bathrooms are fitted with underfloor heating, offering extra comfort on cooler days. The windows are Climalit tilt-andturn, providing excellent thermal and acoustic insulation, ensuring a peaceful and energy-efficient living environment. The property also features solar panels for hot water, an eco-friendly and cost-effective system. The parquet flooring throughout the home adds warmth and elegance, while the expansive 90 m<sup>2</sup> terrace is the perfect place to enjoy the sun, with plenty of space for an outdoor dining area, sun loungers, +34 951 123 083 | +44 (0)330 179 8687 | info@idiliqestates.com Local 28, Edificio D, Centro de Negocios Puerta

## IDILIQ ESTATES

and even a small garden. This outdoor space complements the enviable climate of the Costa del Sol. The property also includes an underground parking space, ensuring comfortable and secure parking. In terms of location, the penthouse is ideally situated close to all essential services, such as schools, health centers, shops, restaurants, and sports facilities. Additionally, excellent transport links make it easy to access other areas of the Costa del Sol. A unique opportunity to live in an exclusive environment, surrounded by all amenities and offering every comfort that the Costa del Sol has to offer.