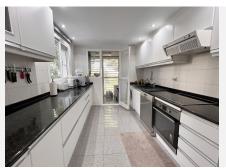

This fully renovated apartment features 3 large bedrooms, 2 modern bathrooms (one en suite), a spacious modern kitchen with high-quality components, and a laundry room. A very spacious living room with exceptional brightness opens onto a huge south-facing terrace with folding glass curtains, where you can enjoy magnificent sunsets and a relaxing view of a large garden of over 35,000 m2. It offers breathtaking sea views overlooking Puerto Banus, Morocco, and Gibraltar in the background.