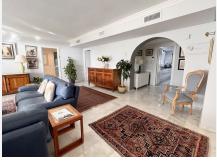

This fully renovated apartment features 3 large bedrooms, 2 modern bathrooms (one en suite), a spacious modern kitchen with high-quality components, and a laundry room. A very spacious living room with exceptional brightness opens onto a huge south-facing terrace with folding glass curtains, where you can enjoy magnificent sunsets and a relaxing view of a large garden of over 35,000 m2. It offers breathtaking sea views overlooking Puerto Banus, Morocco, and Gibraltar in the background.