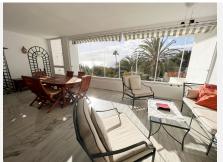

### MIDDLE FLOOR APARTMENT 3 BEDROOMS 2 BATHROOMS IN MARBELLA

Marbella

REF# R4503097 749.000 €

| BEDS | BATHS | BUILT  | TERRACE |
|------|-------|--------|---------|
| 3    | 2     | 198 m² | 32 m²   |

A superb 210 m2 apartment in the Torre Real Urbanization in Marbella is for sale (Away from the traffic and congestion of Puerto Banus and Nueva Andalucía).

This fully renovated apartment features 3 large bedrooms, 2 modern bathrooms (one en suite), a spacious modern kitchen with high-quality components, and a laundry room. A very spacious living room with exceptional brightness opens onto a huge south-facing terrace with folding glass curtains, where you can enjoy magnificent sunsets and a relaxing view of a large garden of over 35,000 m2. It offers breathtaking sea views overlooking Puerto Banus, Morocco, and Gibraltar in the background.