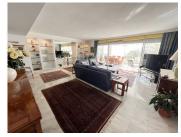

This fully renovated apartment features 3 large bedrooms, 2 modern bathrooms (one en suite), a spacious modern kitchen with high-quality components, and a laundry room. A very spacious living room with exceptional brightness opens onto a huge south-facing terrace with folding glass curtains, where you can enjoy magnificent sunsets and a relaxing view of a large garden of over 35,000 m2. It offers breathtaking sea views overlooking Puerto Banus, Morocco, and Gibraltar in the background.