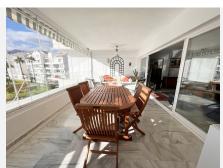

### MIDDLE FLOOR APARTMENT 3 BEDROOMS 2 BATHROOMS IN MARBELLA

Marbella

REF# R4503097 749.000 €

| BEDS | BATHS | BUILT  | TERRACE |
|------|-------|--------|---------|
| 3    | 2     | 198 m² | 32 m²   |

A superb 210 m2 apartment in the Torre Real Urbanization in Marbella is for sale (Away from the traffic and congestion of Puerto Banus and Nueva Andalucía).

This fully renovated apartment features 3 large bedrooms, 2 modern bathrooms (one en suite), a spacious modern kitchen with high-quality components, and a laundry room. A very spacious living room with exceptional brightness opens onto a huge south-facing terrace with folding glass curtains, where you can enjoy magnificent sunsets and a relaxing view of a large garden of over 35,000 m2. It offers breathtaking sea views overlooking Puerto Banus, Morocco, and Gibraltar in the background.