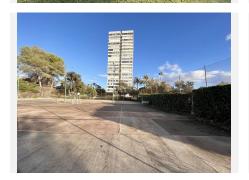

### MIDDLE FLOOR APARTMENT 3 BEDROOMS 2 BATHROOMS IN MARBELLA

Marbella

REF# R4503097 749.000 €

| BEDS | BATHS | BUILT  | TERRACE |
|------|-------|--------|---------|
| 3    | 2     | 198 m² | 32 m²   |

A superb 210 m2 apartment in the Torre Real Urbanization in Marbella is for sale (Away from the traffic and congestion of Puerto Banus and Nueva Andalucía).

This fully renovated apartment features 3 large bedrooms, 2 modern bathrooms (one en suite), a spacious modern kitchen with high-quality components, and a laundry room. A very spacious living room with exceptional brightness opens onto a huge south-facing terrace with folding glass curtains, where you can enjoy magnificent sunsets and a relaxing view of a large garden of over 35,000 m2. It offers breathtaking sea views overlooking Puerto Banus, Morocco, and Gibraltar in the background.

#### complex.

The apartment is close to Trocadero Beach (10 minutes on foot), a few minutes from the center of Marbella, La Cañada shopping center, and the future luxury Four Seasons complex. It is next to several golf courses such as Río Real, Marbella Golf, and less than 30 minutes from Malaga Airport.