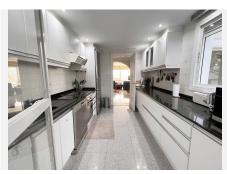

This fully renovated apartment features 3 large bedrooms, 2 modern bathrooms (one en suite), a spacious modern kitchen with high-quality components, and a laundry room. A very spacious living room with exceptional brightness opens onto a huge south-facing terrace with folding glass curtains, where you can enjoy magnificent sunsets and a relaxing view of a large garden of over 35,000 m2. It offers breathtaking sea views overlooking Puerto Banus, Morocco, and Gibraltar in the background.