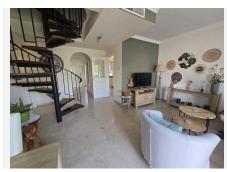

This 2 bedroom 2 bathroom duplex penthouse apartment is located on one of the most sought after urbanisations in Elviria.

Distributed over 2 floors, this property consists of a large entrance area, kitchen, utility room, living dining area, double bedroom, bathroom and a large south facing terrace on the lower level.