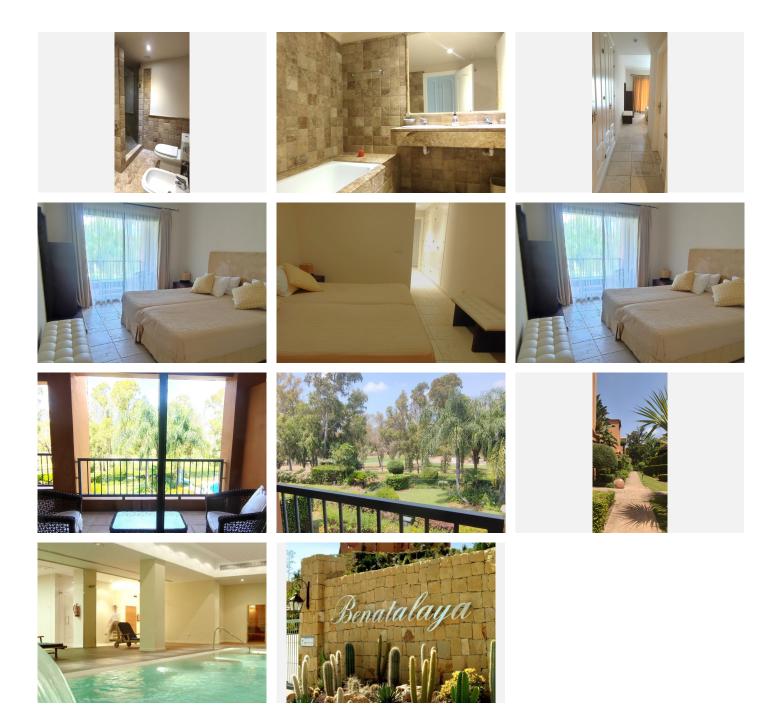

## R5104873

Atalaya

REF# R5104873 475.000 €

| BEDS | BATHS | BUILT |
|------|-------|-------|
| 2    | 2     | 99 m² |

Appartement in the spectacular Benatalaya urbanization, consisting of 20.000m2 of gardens, divided into small blocks of Mediterranean architecture, with several swimming pools, spa, gymnasium and 24 hour security. This flat overlooks the prestigious Atalaya golf course.

Carefully maintained, the property has two bedrooms and two bathrooms, one of them ensuite, kitchen with utility room and a large terrace of 28m2. There is also a private garage space and storage room.