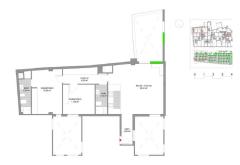

## IDILIQ ESTATES

92 m2 flat with two bedrooms, an open plan fitted kitchen (without electrical appliances) and two bathrooms, one of them ensuite. In all rooms and in the hallway, there are built-in wardrobes, which facilitates storage. The flat is passed on as received at the final construction completion, so that the new owners can finish it to their own taste, adapting it according to their budget to the style they prefer, if they want to make changes to a functional kitchen and bathrooms and increase the value of the property; although they can also maintain as it is and complement it with a creative decoration. In the basement, there is a private parking space and a small storage room. It is not easy to find this complete housing package. If you think you are not going to use them, it will be very easy to rent due to its excellent location. Brand new property, in cooperative regime. Do not hesitate to contact us for a visit. We would like to help you draw your future.