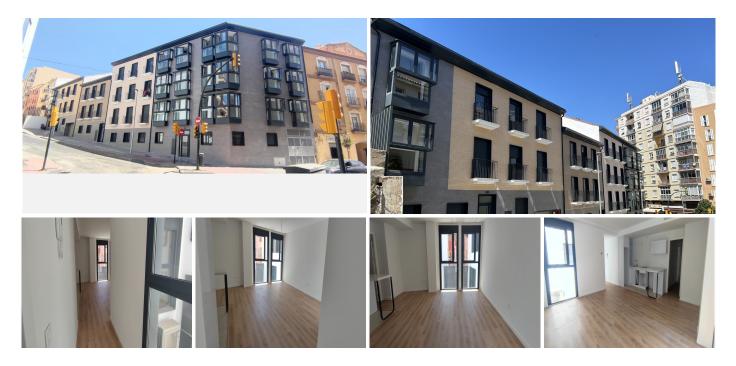

R4776238 ♥ Málaga Centro REF# R4776238 350.000 €

| BEDS | BATHS | BUILT |
|------|-------|-------|
| 2    | 2     | 92 m² |

Unique opportunity BUILT in 2024, brand new flat in the Centre District of Malaga, WITH GARAGE and STORAGE ROOM. Located in Calle Postigos, just a few steps away from all the points of interest of the cosmopolitan and vibrant MÁLAGA. In 7 minutes you enter the historic centre up to Calle Carretería, and a few minutes later to Plaza Uncibay, to reach in 15 minutes the nerve centre of the Plaza de la Constitución, where the famous Calle del Marqués de Larios ends. Towards the other side, you pass by the Plaza de la Merced, where the house where Picasso was born is located, in 9 minutes; ending in 15 minutes at the Paseo de la Farola, a place of reference for its busy Muelle 1 and for being home to the GOOGLE centre of Cybersecurity, the Mediterranean Sea and its beautiful beach of La Malagueta. All within walking distance; but if you wish, you can move around through its urban bus network, without the need to have your own vehicle; although if you have one, it would only take you a few minutes to reach any of these destinations; but it is almost better to leave it safely parked in your future car park. In the area, there are all the necessary services available: supermarkets, chemists, schools, medical centre, bars, restaurants, museum, library and all kinds of shops. It is a newly built building, with spacious apartments, in which traditional design is mixed with modern touches, dark avant-garde tones, with white colours and large windows, to provide greater clarity. This property is an interior flat where the noise of the streets does not reach, a luxury for some. It is a +34 951 123 083 | +44 (0)330 179 8687 | info@idiliqestates.com Local 28, Edificio D, Centro de Negocios Puerta de Banús, N-340, Km 175, 29660 Nueva Andlaucia

## IDILIQ ESTATES

92 m2 flat with two bedrooms, an open plan fitted kitchen (without electrical appliances) and two bathrooms, one of them ensuite. In all rooms and in the hallway, there are built-in wardrobes, which facilitates storage. The flat is passed on as received at the final construction completion, so that the new owners can finish it to their own taste, adapting it according to their budget to the style they prefer, if they want to make changes to a functional kitchen and bathrooms and increase the value of the property; although they can also maintain as it is and complement it with a creative decoration. In the basement, there is a private parking space and a small storage room. It is not easy to find this complete housing package. If you think you are not going to use them, it will be very easy to rent due to its excellent location. Brand new property, in cooperative regime. Do not hesitate to contact us for a visit. We would like to help you draw your future.