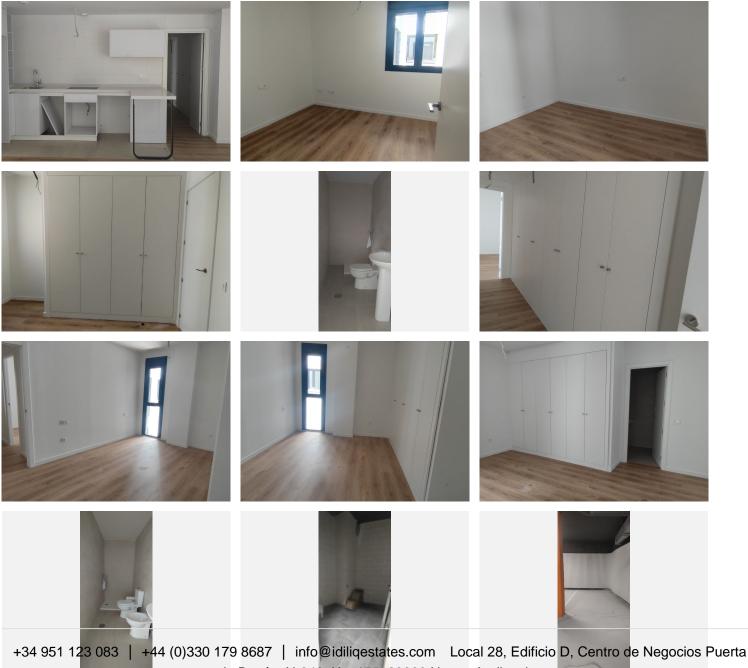

## IDILIQ ESTATES

92 m2 flat with two bedrooms, an open plan fitted kitchen (without electrical appliances) and two bathrooms, one of them ensuite. In all rooms and in the hallway, there are built-in wardrobes, which facilitates storage. The flat is passed on as received at the final construction completion, so that the new owners can finish it to their own taste, adapting it according to their budget to the style they prefer, if they want to make changes to a functional kitchen and bathrooms and increase the value of the property; although they can also maintain as it is and complement it with a creative decoration. In the basement, there is a private parking space and a small storage room. It is not easy to find this complete housing package. If you think you are not going to use them, it will be very easy to rent due to its excellent location. Brand new property, in cooperative regime. Do not hesitate to contact us for a visit. We would like to help you draw your future.