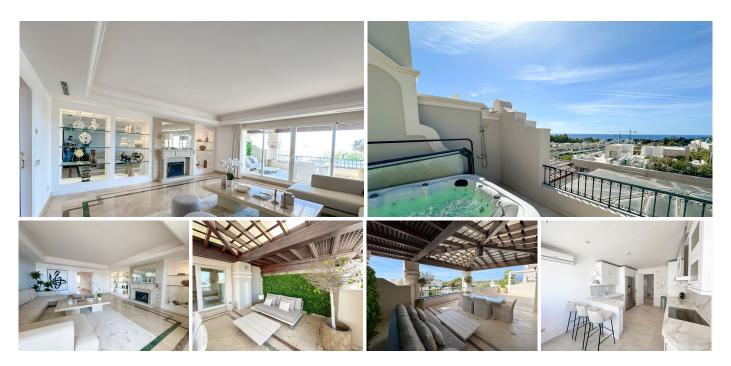

## R5019358 The Golden Mile REF# R5019358 1.995.000 €

| BEDS | BATHS | BUILT  | TERRACE |
|------|-------|--------|---------|
| 3    | 4     | 220 m² | 225 m²  |

Golden Mile Penthouse with Sea Views - Investor Special, Below Market Value

This luxury duplex offers excellent growth potential and is situated in one of Marbella's most sought-after, high-value locations. Set over two levels with a total built area of 445 m<sup>2</sup>, including approx. 225 m<sup>2</sup> of terraces, the penthouse is one of just two in the complex with south facing sea views and offers outstanding value with excellent capital appreciation prospects.

Layout:

\* Lower level: Large, bright living room, kitchen, 2 en-suite bedrooms, guest bathroom, and generous wraparound terrace

+34 951 123 083 | +44 (0)330 179 8687 | info@idiliqestates.com Local 28, Edificio D, Centro de Negocios Puerta de Banús, N-340, Km 175, 29660 Nueva Andlaucia