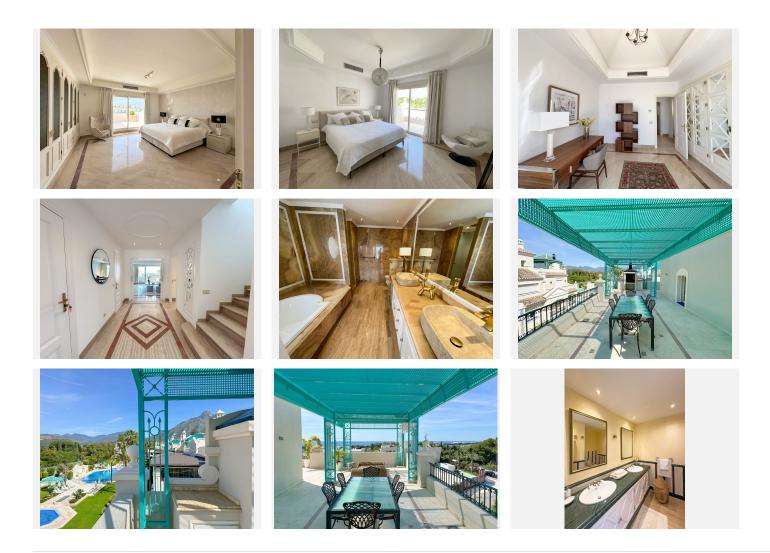

Layout:

\* Lower level: Large, bright living room, kitchen, 2 en-suite bedrooms, guest bathroom, and generous wraparound terrace

+34 951 123 083 | +44 (0)330 179 8687 | info@idiliqestates.com Local 28, Edificio D, Centro de Negocios Puerta de Banús, N-340, Km 175, 29660 Nueva Andlaucia

\* Upper level: One bedroom and bathroom, opening onto a spectacular solarium terrace with breathtaking views

Future Potential:

We have completed architectural plans for a proposed renovation, which are available on request.