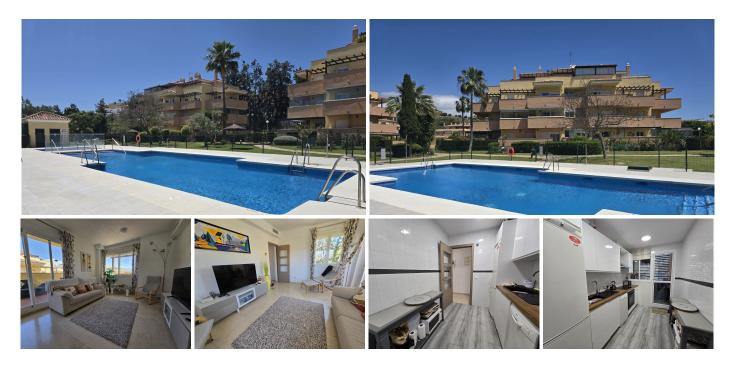

## R5026285 ◆ La Cala de Mijas REF# R5026285 395.000 €

| BEDS | BATHS | BUILT | TERRACE |
|------|-------|-------|---------|
| 2    | 2     | 85 m² | 35 m²   |

La Cala de Mijas - Walking distance to the beach and local amenities - Rare opportunity

This wonderfully appointed 2 bedroom, 2 bathroom apartment is located within a 5 minute walk to the centre of La Cala de Mijas.

The apartment is bright and spacious with over 80m2 of internal living space, plus 38m2 of private terraces.

The entrance hall is spacious with a kitchen and utility area located on the entrance of the apartment.

You then have 2 large bedrooms, 2 bathrooms, one of which is en-suite to the master bedroom, at the end of the hall way, you have a spacious living and dining area that leads on to a wrap around terrace with views to the golf, mountains, swimming pool and garden area.

## IDILIQ ESTATES

The apartment provides privacy throughout and with 3 separate terraces, you have the opportunity to either be in the sun all day or take some shade.

Situated on a well established community with swimming pools gardens and guest parking, this apartment is ideal for full time residential living, holiday and rental use.