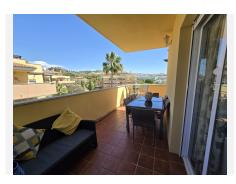

The entrance hall is spacious with a kitchen and utility area located on the entrance of the apartment.

You then have 2 large bedrooms, 2 bathrooms, one of which is en-suite to the master bedroom, at the end of the hall way, you have a spacious living and dining area that leads on to a wrap around terrace with views to the golf, mountains, swimming pool and garden area.

Each bedroom also has its own private terrace with views over to the golf course and mountains.

+34 951 123 083 | +44 (0)330 179 8687 | info@idiliqestates.com Local 28, Edificio D, Centro de Negocios Puerta de Banús, N-340, Km 175, 29660 Nueva Andlaucia

## IDILIQ ESTATES

The apartment provides privacy throughout and with 3 separate terraces, you have the opportunity to either be in the sun all day or take some shade.

Situated on a well established community with swimming pools gardens and guest parking, this apartment is ideal for full time residential living, holiday and rental use.