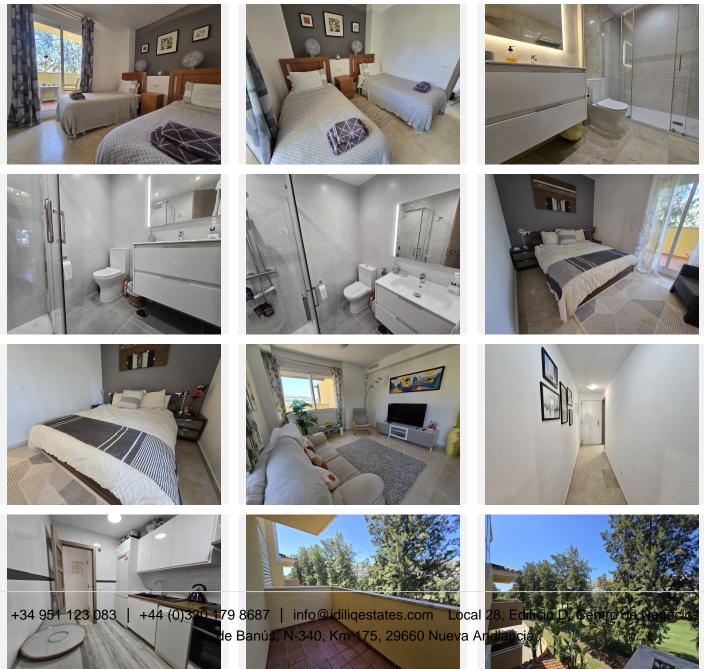

The entrance hall is spacious with a kitchen and utility area located on the entrance of the apartment.

You then have 2 large bedrooms, 2 bathrooms, one of which is en-suite to the master bedroom, at the end of the hall way, you have a spacious living and dining area that leads on to a wrap around terrace with views to the golf, mountains, swimming pool and garden area.

Each bedroom also has its own private terrace with views over to the golf course and mountains.

+34 951 123 083 | +44 (0)330 179 8687 | info@idiliqestates.com Local 28, Edificio D, Centro de Negocios Puerta de Banús, N-340, Km 175, 29660 Nueva Andlaucia