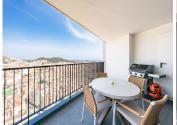

## R5076703

• Málaga

REF# R5076703 949.000 €

| BEDS | BATHS | BUILT  | TERRACE |
|------|-------|--------|---------|
| 3    | 2     | 108 m² | 14 m²   |

Step into elevated elegance in the heart of Malaga with this exquisite three-bedroom, two-bathroom residence located on the twenty-fourth floor of the iconic AQ Urban Sky South Tower. Soaring above the city, this contemporary sanctuary offers sweeping panoramic views that stretch from the shimmering Mediterranean Sea to the historic charm of La Alcazaba, capturing the very essence of coastal sophistication.