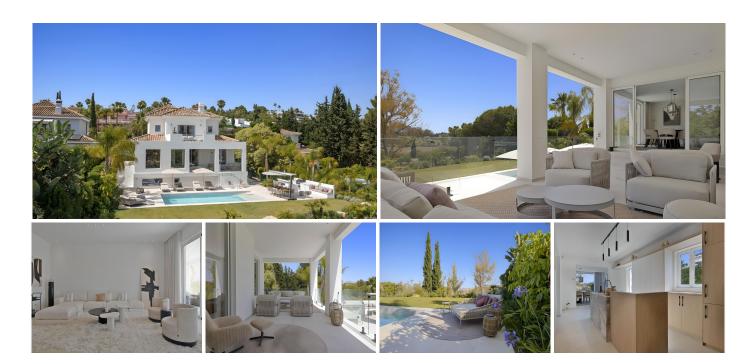

## R4766170

REF# R4766170 3.195.000 €

| BEDS | BATHS | BUILT  | PLOT   | TERRACE |
|------|-------|--------|--------|---------|
| 5    | 6     | 470 m² | 990 m² | 50 m²   |

Exclusive frontline golf villa with magnificent panoramic views towards the esteemed Atalaya golf course and the sea. This elegant property is completely refurbished to the highest standards and has a contemporary design with clean lines bringing serenity and calm. When entering the villa you will immediately notice the high glass & steel windows, creating space, bringing in the light and the view to the living room and garden. The fully equipped modern kitchen is connected to the lovely dining area with magnificent garden views. For outdoor living, you can enjoy the various spacious terraces by the private swimming pool (10m x 5m) and the fully equipped outdoor kitchen with a gas barbecue. You will also notice the finest selection of garden furniture with a designer sunshade with a lighting, heating and cooling/misting system, ideal when entertaining guests. In total there are five bedrooms and five bathrooms of which there are two ensuite bedrooms on the ground-floor. On the first level you will find two en-suite bedrooms, one of which is the master bedroom with a luxurious bathroom, a dressing area and a lovely private terrace with panoramic sea views. The basement is spacious with plenty of natural light, to bring you and your guests more luxury and privacy. There is another living room with a private ensuite bedroom, a cosy TV corner, a bar, a wine cellar, a pool table and a gymnasium. The villa is beautifully furnished throughout, and equipped with all amenities. The gated property also has a private garage space and parking for guests. This is an

exceptionally beautiful home only at a 10 minutes drive from Puerto Banús & 20 minutes from Marbella town.