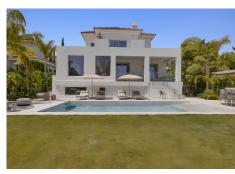

## R4766170

REF# R4766170 3.195.000 €

| BEDS | BATHS | BUILT  | PLOT   | TERRACE |
|------|-------|--------|--------|---------|
| 5    | 6     | 470 m² | 990 m² | 50 m²   |

Exclusive frontline golf villa with magnificent panoramic views towards the esteemed Atalaya golf course and the sea. This elegant property is completely refurbished to the highest standards and has a contemporary design with clean lines bringing serenity and calm. When entering the villa you will immediately notice the high glass & steel windows, creating space, bringing in the light and the view to the living room and garden. The fully equipped modern kitchen is connected to the lovely dining area with magnificent garden views. For outdoor living, you can enjoy the various spacious terraces by the private swimming pool (10m x 5m) and the fully equipped outdoor kitchen with a gas barbecue. You will also notice the finest selection of garden furniture with a designer sunshade with a lighting, heating and cooling/misting system, ideal when entertaining guests. In total there are five bedrooms and five bathrooms of which there are two ensuite bedrooms on the ground-floor. On the first level you will find two en-suite bedrooms, one of which is the master bedroom with a luxurious bathroom, a dressing area and a lovely private terrace with panoramic sea views. The basement is spacious with plenty of natural light, to bring you and your guests more luxury and privacy. There is another living room with a private ensuite bedroom, a cosy TV corner, a bar, a wine cellar, a pool table and a gymnasium. The villa is beautifully furnished throughout, and equipped with all amenities. The gated property also has a private garage space and parking for guests. This is an