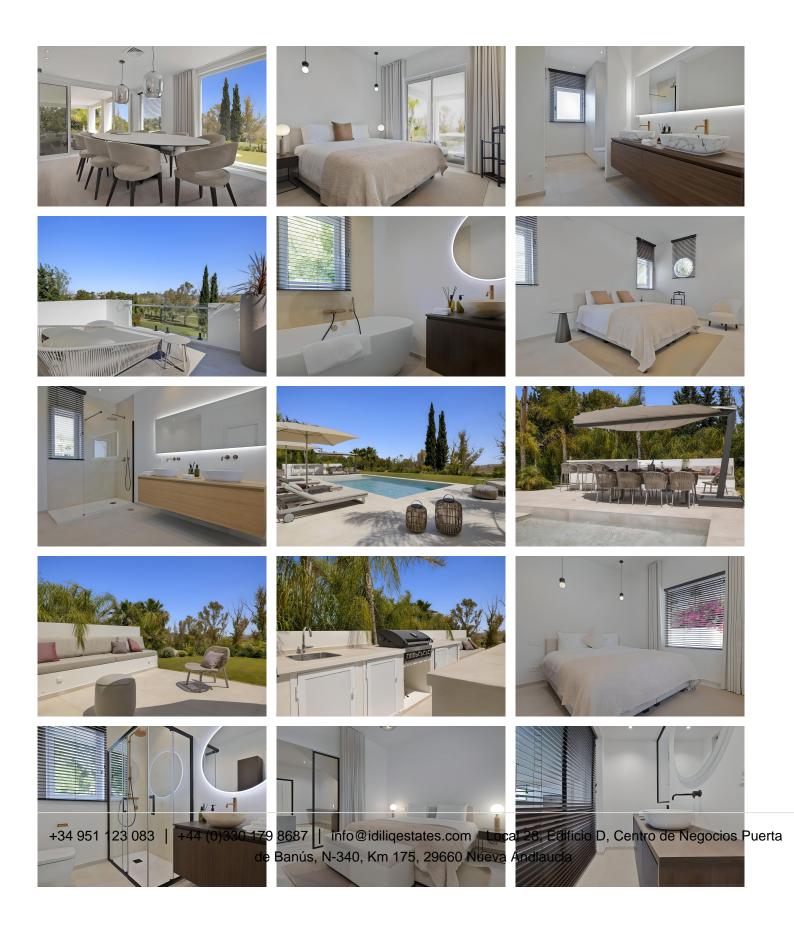

## R4766170

REF# R4766170 3.195.000 €

| BEDS | BATHS | BUILT  | PLOT   | TERRACE |
|------|-------|--------|--------|---------|
| 5    | 6     | 470 m² | 990 m² | 50 m²   |

Exclusive frontline golf villa with magnificent panoramic views towards the esteemed Atalaya golf course and the sea. This elegant property is completely refurbished to the highest standards and has a contemporary design with clean lines bringing serenity and calm. When entering the villa you will immediately notice the high glass & steel windows, creating space, bringing in the light and the view to the living room and garden. The fully equipped modern kitchen is connected to the lovely dining area with magnificent garden views. For outdoor living, you can enjoy the various spacious terraces by the private swimming pool (10m x 5m) and the fully equipped outdoor kitchen with a gas barbecue. You will also notice the finest selection of garden furniture with a designer sunshade with a lighting, heating and cooling/misting system, ideal when entertaining guests. In total there are five bedrooms and five bathrooms of which there are two ensuite bedrooms on the ground-floor. On the first level you will find two en-suite bedrooms, one of which is the master bedroom with a luxurious bathroom, a dressing area and a lovely private terrace with panoramic sea views. The basement is spacious with plenty of natural light, to bring you and your guests more luxury and privacy. There is another living room with a private ensuite bedroom, a cosy TV corner, a bar, a wine cellar, a pool table and a gymnasium. The villa is beautifully furnished throughout, and equipped with all amenities. The gated property also has a private garage space and parking for guests. This is an

exceptionally beautiful home only at a 10 minutes drive from Puerto Banús & 20 minutes from Marbella town.