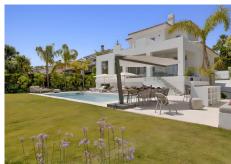

## R4766170

REF# R4766170 3.195.000 €

| BEDS | BATHS | BUILT  | PLOT   | TERRACE |
|------|-------|--------|--------|---------|
| 5    | 6     | 470 m² | 990 m² | 50 m²   |

Exclusive frontline golf villa with magnificent panoramic views towards the esteemed Atalaya golf course and the sea. This elegant property is completely refurbished to the highest standards and has a contemporary design with clean lines bringing serenity and calm. When entering the villa you will immediately notice the high glass & steel windows, creating space, bringing in the light and the view to the living room and garden. The fully equipped modern kitchen is connected to the lovely dining area with magnificent garden views. For outdoor living, you can enjoy the various spacious terraces by the private swimming pool (10m x 5m) and the fully equipped outdoor kitchen with a gas barbecue. You will also notice the finest selection of garden furniture with a designer sunshade with a lighting, heating and cooling/misting system, ideal when entertaining guests. In total there are five bedrooms and five bathrooms of which there are two ensuite bedrooms on the ground-floor. On the first level you will find two en-suite bedrooms, one of which is the master bedroom with a luxurious bathroom, a dressing area and a lovely private terrace with panoramic sea views. The basement is spacious with plenty of natural light, to bring you and your guests more luxury and privacy. There is another living room with a private ensuite bedroom, a cosy TV corner, a bar, a wine cellar, a pool table and a gymnasium. The villa is beautifully furnished throughout, and equipped with all amenities. The gated property also has a private garage space and parking for guests. This is an