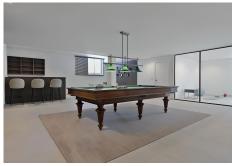

## R4766170

REF# R4766170 3.195.000 €

| BEDS | BATHS | BUILT  | PLOT   | TERRACE |
|------|-------|--------|--------|---------|
| 5    | 6     | 470 m² | 990 m² | 50 m²   |

Exclusive frontline golf villa with magnificent panoramic views towards the esteemed Atalaya golf course and the sea. This elegant property is completely refurbished to the highest standards and has a contemporary design with clean lines bringing serenity and calm. When entering the villa you will immediately notice the high glass & steel windows, creating space, bringing in the light and the view to the living room and garden. The fully equipped modern kitchen is connected to the lovely dining area with magnificent garden views. For outdoor living, you can enjoy the various spacious terraces by the private swimming pool (10m x 5m) and the fully equipped outdoor kitchen with a gas barbecue. You will also notice the finest selection of garden furniture with a designer sunshade with a lighting, heating and cooling/misting system, ideal when entertaining guests. In total there are five bedrooms and five bathrooms of which there are two ensuite bedrooms on the ground-floor. On the first level you will find two en-suite bedrooms, one of which is the master bedroom with a luxurious bathroom, a dressing area and a lovely private terrace with panoramic sea views. The basement is spacious with plenty of natural light, to bring you and your guests more luxury and privacy. There is another living room with a private ensuite bedroom, a cosy TV corner, a bar, a wine cellar, a pool table and a gymnasium. The villa is beautifully furnished throughout, and equipped with all amenities. The gated property also has a private garage space and parking for guests. This is an