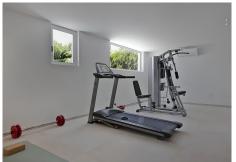

## R4766170

REF# R4766170 3.195.000 €

| BEDS | BATHS | BUILT  | PLOT   | TERRACE |
|------|-------|--------|--------|---------|
| 5    | 6     | 470 m² | 990 m² | 50 m²   |

Exclusive frontline golf villa with magnificent panoramic views towards the esteemed Atalaya golf course and the sea. This elegant property is completely refurbished to the highest standards and has a contemporary design with clean lines bringing serenity and calm. When entering the villa you will immediately notice the high glass & steel windows, creating space, bringing in the light and the view to the living room and garden. The fully equipped modern kitchen is connected to the lovely dining area with magnificent garden views. For outdoor living, you can enjoy the various spacious terraces by the private swimming pool (10m x 5m) and the fully equipped outdoor kitchen with a gas barbecue. You will also notice the finest selection of garden furniture with a designer sunshade with a lighting, heating and cooling/misting system, ideal when entertaining guests. In total there are five bedrooms and five bathrooms of which there are two ensuite bedrooms on the ground-floor. On the first level you will find two en-suite bedrooms, one of which is the master bedroom with a luxurious bathroom, a dressing area and a lovely private terrace with panoramic sea views. The basement is spacious with plenty of natural light, to bring you and your guests more luxury and privacy. There is another living room with a private ensuite bedroom, a cosy TV corner, a bar, a wine cellar, a pool table and a gymnasium. The villa is beautifully furnished throughout, and equipped with all amenities. The gated property also has a private garage space and parking for guests. This is an