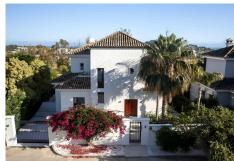

## R4766170

REF# R4766170 3.195.000 €

| BEDS | BATHS | BUILT  | PLOT   | TERRACE |
|------|-------|--------|--------|---------|
| 5    | 6     | 470 m² | 990 m² | 50 m²   |

Exclusive frontline golf villa with magnificent panoramic views towards the esteemed Atalaya golf course and the sea. This elegant property is completely refurbished to the highest standards and has a contemporary design with clean lines bringing serenity and calm. When entering the villa you will immediately notice the high glass & steel windows, creating space, bringing in the light and the view to the living room and garden. The fully equipped modern kitchen is connected to the lovely dining area with magnificent garden views. For outdoor living, you can enjoy the various spacious terraces by the private swimming pool (10m x 5m) and the fully equipped outdoor kitchen with a gas barbecue. You will also notice the finest selection of garden furniture with a designer sunshade with a lighting, heating and cooling/misting system, ideal when entertaining guests. In total there are five bedrooms and five bathrooms of which there are two ensuite bedrooms on the ground-floor. On the first level you will find two en-suite bedrooms, one of which is the master bedroom with a luxurious bathroom, a dressing area and a lovely private terrace with panoramic sea views. The basement is spacious with plenty of natural light, to bring you and your guests more luxury and privacy. There is another living room with a private ensuite bedroom, a cosy TV corner, a bar, a wine cellar, a pool table and a gymnasium. The villa is beautifully furnished throughout, and equipped with all amenities. The gated property also has a private garage space and parking for guests. This is an