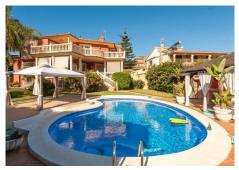

R4423669

Torremolinos

REF# R4423669 1.545.000 €

| BEDS | BATHS | BUILT  | PLOT   |
|------|-------|--------|--------|
| 5    | 4.5   | 543 m² | 960 m² |

Wonderful detached villa in a top location! This property in Torremolinos is situated only a few minutes walk to the beach in Playamar and the town center. Malaga airport is only a ten minutes-drive away. You feel very welcome entering the villa into a spacious entrance hall leading to the spacious open plan kitchen, dining area and living room with open fire place. From the terrace you can enjoy views to the beautiful garden with automatic irrigation, an outdoor dining/barbecue area and swimming pool. On the same level there is also an office/bedroom and a guest bathroom. On the upper floor you will find four bedrooms, two of which have a bathroom en-suite. The other two bedrooms share a bathroom. From the upper terrace you can see the sea! On the lower floor there is a spacious garage with windows and a guest toilet. There is a possibility to make another independent apartment there because there is separate accessibility. This is an ideal home for permanent living or as a holiday home! Great location! Great opportunity!!! Detached Villa, Torremolinos, Costa del Sol. 5 Bedrooms, 4.5 Bathrooms, Built 543 m², Garden/Plot 960 m². Setting: Town, Close To Shops, Close To Sea, Close To Schools. Orientation: East, South, West. Condition: Excellent. Pool: Private. Climate Control: Air Conditioning, Hot A/C, Cold A/C, Fireplace. Views: Sea, Mountain, Panoramic, Garden, Pool, Urban. Features: Covered Terrace, Fitted Wardrobes, Near Transport, Private Terrace, Storage Room, Utility Room, Ensuite Bathroom, Marble Flooring, Barbeque, Double Glazing,