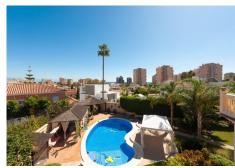

R4423669

Torremolinos

REF# R4423669 1.545.000 €

| BEDS | BATHS | BUILT  | PLOT   |
|------|-------|--------|--------|
| 5    | 4.5   | 543 m² | 960 m² |

Wonderful detached villa in a top location! This property in Torremolinos is situated only a few minutes walk to the beach in Playamar and the town center. Malaga airport is only a ten minutes-drive away. You feel very welcome entering the villa into a spacious entrance hall leading to the spacious open plan kitchen, dining area and living room with open fire place. From the terrace you can enjoy views to the beautiful garden with automatic irrigation, an outdoor dining/barbecue area and swimming pool. On the same level there is also an office/bedroom and a guest bathroom. On the upper floor you will find four bedrooms, two of which have a bathroom en-suite. The other two bedrooms share a bathroom. From the upper terrace you can see the sea! On the lower floor there is a spacious garage with windows and a guest toilet. There is a possibility to make another independent apartment there because there is separate accessibility. This is an ideal home for permanent living or as a holiday home! Great location! Great opportunity!!! Detached Villa, Torremolinos, Costa del Sol. 5 Bedrooms, 4.5 Bathrooms, Built 543 m², Garden/Plot 960 m². Setting: Town, Close To Shops, Close To Sea, Close To Schools. Orientation: East, South, West. Condition: Excellent. Pool: Private. Climate Control: Air Conditioning, Hot A/C, Cold A/C, Fireplace. Views: Sea, Mountain, Panoramic, Garden, Pool, Urban. Features: Covered Terrace, Fitted Wardrobes, Near Transport, Private Terrace, Storage Room, Utility Room, Ensuite Bathroom, Marble Flooring, Barbeque, Double Glazing,