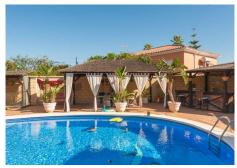

R4423669

Torremolinos

REF# R4423669 1.545.000 €

| BEDS | BATHS | BUILT  | PLOT   |
|------|-------|--------|--------|
| 5    | 4.5   | 543 m² | 960 m² |

Wonderful detached villa in a top location! This property in Torremolinos is situated only a few minutes walk to the beach in Playamar and the town center. Malaga airport is only a ten minutes-drive away. You feel very welcome entering the villa into a spacious entrance hall leading to the spacious open plan kitchen, dining area and living room with open fire place. From the terrace you can enjoy views to the beautiful garden with automatic irrigation, an outdoor dining/barbecue area and swimming pool. On the same level there is also an office/bedroom and a guest bathroom. On the upper floor you will find four bedrooms, two of which have a bathroom en-suite. The other two bedrooms share a bathroom. From the upper terrace you can see the sea! On the lower floor there is a spacious garage with windows and a guest toilet. There is a possibility to make another independent apartment there because there is separate accessibility. This is an ideal home for permanent living or as a holiday home! Great location! Great opportunity!!! Detached Villa, Torremolinos, Costa del Sol. 5 Bedrooms, 4.5 Bathrooms, Built 543 m², Garden/Plot 960 m². Setting: Town, Close To Shops, Close To Sea, Close To Schools. Orientation: East, South, West. Condition: Excellent. Pool: Private. Climate Control: Air Conditioning, Hot A/C, Cold A/C, Fireplace. Views: Sea, Mountain, Panoramic, Garden, Pool, Urban. Features: Covered Terrace, Fitted Wardrobes, Near Transport, Private Terrace, Storage Room, Utility Room, Ensuite Bathroom, Marble Flooring, Barbeque, Double Glazing,