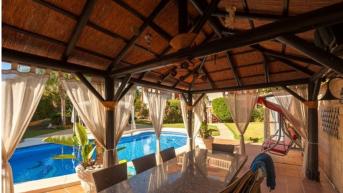

R4423669

Torremolinos

REF# R4423669 1.545.000 €

| BEDS | BATHS | BUILT  | PLOT   |
|------|-------|--------|--------|
| 5    | 4.5   | 543 m² | 960 m² |

Wonderful detached villa in a top location! This property in Torremolinos is situated only a few minutes walk to the beach in Playamar and the town center. Malaga airport is only a ten minutes-drive away. You feel very welcome entering the villa into a spacious entrance hall leading to the spacious open plan kitchen, dining area and living room with open fire place. From the terrace you can enjoy views to the beautiful garden with automatic irrigation, an outdoor dining/barbecue area and swimming pool. On the same level there is also an office/bedroom and a guest bathroom. On the upper floor you will find four bedrooms, two of which have a bathroom en-suite. The other two bedrooms share a bathroom. From the upper terrace you can see the sea! On the lower floor there is a spacious garage with windows and a guest toilet. There is a possibility to make another independent apartment there because there is separate accessibility. This is an ideal home for permanent living or as a holiday home! Great location! Great opportunity!!! Detached Villa, Torremolinos, Costa del Sol. 5 Bedrooms, 4.5 Bathrooms, Built 543 m², Garden/Plot 960 m². Setting: Town, Close To Shops, Close To Sea, Close To Schools. Orientation: East, South, West. Condition: Excellent. Pool: Private. Climate Control: Air Conditioning, Hot A/C, Cold A/C, Fireplace. Views: Sea, Mountain, Panoramic, Garden, Pool, Urban. Features: Covered Terrace, Fitted Wardrobes, Near Transport, Private Terrace, Storage Room, Utility Room, Ensuite Bathroom, Marble Flooring, Barbeque, Double Glazing,