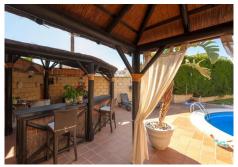

R4423669

Torremolinos

REF# R4423669 1.545.000 €

| BEDS | BATHS | BUILT  | PLOT   |
|------|-------|--------|--------|
| 5    | 4.5   | 543 m² | 960 m² |

Wonderful detached villa in a top location! This property in Torremolinos is situated only a few minutes walk to the beach in Playamar and the town center. Malaga airport is only a ten minutes-drive away. You feel very welcome entering the villa into a spacious entrance hall leading to the spacious open plan kitchen, dining area and living room with open fire place. From the terrace you can enjoy views to the beautiful garden with automatic irrigation, an outdoor dining/barbecue area and swimming pool. On the same level there is also an office/bedroom and a guest bathroom. On the upper floor you will find four bedrooms, two of which have a bathroom en-suite. The other two bedrooms share a bathroom. From the upper terrace you can see the sea! On the lower floor there is a spacious garage with windows and a guest toilet. There is a possibility to make another independent apartment there because there is separate accessibility. This is an ideal home for permanent living or as a holiday home! Great location! Great opportunity!!! Detached Villa, Torremolinos, Costa del Sol. 5 Bedrooms, 4.5 Bathrooms, Built 543 m², Garden/Plot 960 m². Setting: Town, Close To Shops, Close To Sea, Close To Schools. Orientation: East, South, West. Condition: Excellent. Pool: Private. Climate Control: Air Conditioning, Hot A/C, Cold A/C, Fireplace. Views: Sea, Mountain, Panoramic, Garden, Pool, Urban. Features: Covered Terrace, Fitted Wardrobes, Near Transport, Private Terrace, Storage Room, Utility Room, Ensuite Bathroom, Marble Flooring, Barbeque, Double Glazing,