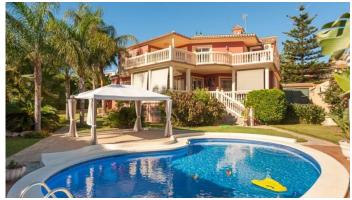

R4423669

Torremolinos

REF# R4423669 1.545.000 €

| BEDS | BATHS | BUILT  | PLOT   |
|------|-------|--------|--------|
| 5    | 4.5   | 543 m² | 960 m² |

Wonderful detached villa in a top location! This property in Torremolinos is situated only a few minutes walk to the beach in Playamar and the town center. Malaga airport is only a ten minutes-drive away. You feel very welcome entering the villa into a spacious entrance hall leading to the spacious open plan kitchen, dining area and living room with open fire place. From the terrace you can enjoy views to the beautiful garden with automatic irrigation, an outdoor dining/barbecue area and swimming pool. On the same level there is also an office/bedroom and a guest bathroom. On the upper floor you will find four bedrooms, two of which have a bathroom en-suite. The other two bedrooms share a bathroom. From the upper terrace you can see the sea! On the lower floor there is a spacious garage with windows and a guest toilet. There is a possibility to make another independent apartment there because there is separate accessibility. This is an ideal home for permanent living or as a holiday home! Great location! Great opportunity!!! Detached Villa, Torremolinos, Costa del Sol. 5 Bedrooms, 4.5 Bathrooms, Built 543 m², Garden/Plot 960 m². Setting: Town, Close To Shops, Close To Sea, Close To Schools. Orientation: East, South, West. Condition: Excellent. Pool: Private. Climate Control: Air Conditioning, Hot A/C, Cold A/C, Fireplace. Views: Sea, Mountain, Panoramic, Garden, Pool, Urban. Features: Covered Terrace, Fitted Wardrobes, Near Transport, Private Terrace, Storage Room, Utility Room, Ensuite Bathroom, Marble Flooring, Barbeque, Double Glazing,