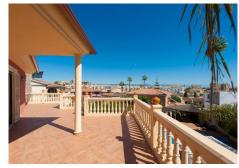

R4423669

Torremolinos

REF# R4423669 1.545.000 €

| BEDS | BATHS | BUILT  | PLOT   |
|------|-------|--------|--------|
| 5    | 4.5   | 543 m² | 960 m² |

Wonderful detached villa in a top location! This property in Torremolinos is situated only a few minutes walk to the beach in Playamar and the town center. Malaga airport is only a ten minutes-drive away. You feel very welcome entering the villa into a spacious entrance hall leading to the spacious open plan kitchen, dining area and living room with open fire place. From the terrace you can enjoy views to the beautiful garden with automatic irrigation, an outdoor dining/barbecue area and swimming pool. On the same level there is also an office/bedroom and a guest bathroom. On the upper floor you will find four bedrooms, two of which have a bathroom en-suite. The other two bedrooms share a bathroom. From the upper terrace you can see the sea! On the lower floor there is a spacious garage with windows and a guest toilet. There is a possibility to make another independent apartment there because there is separate accessibility. This is an ideal home for permanent living or as a holiday home! Great location! Great opportunity!!! Detached Villa, Torremolinos, Costa del Sol. 5 Bedrooms, 4.5 Bathrooms, Built 543 m², Garden/Plot 960 m². Setting: Town, Close To Shops, Close To Sea, Close To Schools. Orientation: East, South, West. Condition: Excellent. Pool: Private. Climate Control: Air Conditioning, Hot A/C, Cold A/C, Fireplace. Views: Sea, Mountain, Panoramic, Garden, Pool, Urban. Features: Covered Terrace, Fitted Wardrobes, Near Transport, Private Terrace, Storage Room, Utility Room, Ensuite Bathroom, Marble Flooring, Barbeque, Double Glazing,