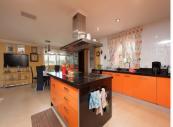

R4423669

Torremolinos

REF# R4423669 1.545.000 €

| BEDS | BATHS | BUILT  | PLOT   |
|------|-------|--------|--------|
| 5    | 4.5   | 543 m² | 960 m² |

Wonderful detached villa in a top location! This property in Torremolinos is situated only a few minutes walk to the beach in Playamar and the town center. Malaga airport is only a ten minutes-drive away. You feel very welcome entering the villa into a spacious entrance hall leading to the spacious open plan kitchen, dining area and living room with open fire place. From the terrace you can enjoy views to the beautiful garden with automatic irrigation, an outdoor dining/barbecue area and swimming pool. On the same level there is also an office/bedroom and a guest bathroom. On the upper floor you will find four bedrooms, two of which have a bathroom en-suite. The other two bedrooms share a bathroom. From the upper terrace you can see the sea! On the lower floor there is a spacious garage with windows and a guest toilet. There is a possibility to make another independent apartment there because there is separate accessibility. This is an ideal home for permanent living or as a holiday home! Great location! Great opportunity!!! Detached Villa, Torremolinos, Costa del Sol. 5 Bedrooms, 4.5 Bathrooms, Built 543 m², Garden/Plot 960 m². Setting: Town, Close To Shops, Close To Sea, Close To Schools. Orientation: East, South, West. Condition: Excellent. Pool: Private. Climate Control: Air Conditioning, Hot A/C, Cold A/C, Fireplace. Views: Sea, Mountain, Panoramic, Garden, Pool, Urban. Features: Covered Terrace, Fitted Wardrobes, Near Transport, Private Terrace, Storage Room, Utility Room, Ensuite Bathroom, Marble Flooring, Barbeque, Double Glazing,