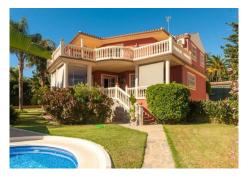

R4423669

Torremolinos

REF# R4423669 1.545.000 €

| BEDS | BATHS | BUILT  | PLOT   |
|------|-------|--------|--------|
| 5    | 4.5   | 543 m² | 960 m² |

Wonderful detached villa in a top location! This property in Torremolinos is situated only a few minutes walk to the beach in Playamar and the town center. Malaga airport is only a ten minutes-drive away. You feel very welcome entering the villa into a spacious entrance hall leading to the spacious open plan kitchen, dining area and living room with open fire place. From the terrace you can enjoy views to the beautiful garden with automatic irrigation, an outdoor dining/barbecue area and swimming pool. On the same level there is also an office/bedroom and a guest bathroom. On the upper floor you will find four bedrooms, two of which have a bathroom en-suite. The other two bedrooms share a bathroom. From the upper terrace you can see the sea! On the lower floor there is a spacious garage with windows and a guest toilet. There is a possibility to make another independent apartment there because there is separate accessibility. This is an ideal home for permanent living or as a holiday home! Great location! Great opportunity!!! Detached Villa, Torremolinos, Costa del Sol. 5 Bedrooms, 4.5 Bathrooms, Built 543 m², Garden/Plot 960 m². Setting: Town, Close To Shops, Close To Sea, Close To Schools. Orientation: East, South, West. Condition: Excellent. Pool: Private. Climate Control: Air Conditioning, Hot A/C, Cold A/C, Fireplace. Views: Sea, Mountain, Panoramic, Garden, Pool, Urban. Features: Covered Terrace, Fitted Wardrobes, Near Transport, Private Terrace, Storage Room, Utility Room, Ensuite Bathroom, Marble Flooring, Barbeque, Double Glazing,