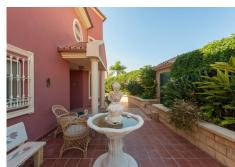

R4423669

Torremolinos

REF# R4423669 1.545.000 €

| BEDS | BATHS | BUILT  | PLOT   |
|------|-------|--------|--------|
| 5    | 4.5   | 543 m² | 960 m² |

Wonderful detached villa in a top location! This property in Torremolinos is situated only a few minutes walk to the beach in Playamar and the town center. Malaga airport is only a ten minutes-drive away. You feel very welcome entering the villa into a spacious entrance hall leading to the spacious open plan kitchen, dining area and living room with open fire place. From the terrace you can enjoy views to the beautiful garden with automatic irrigation, an outdoor dining/barbecue area and swimming pool. On the same level there is also an office/bedroom and a guest bathroom. On the upper floor you will find four bedrooms, two of which have a bathroom en-suite. The other two bedrooms share a bathroom. From the upper terrace you can see the sea! On the lower floor there is a spacious garage with windows and a guest toilet. There is a possibility to make another independent apartment there because there is separate accessibility. This is an ideal home for permanent living or as a holiday home! Great location! Great opportunity!!! Detached Villa, Torremolinos, Costa del Sol. 5 Bedrooms, 4.5 Bathrooms, Built 543 m², Garden/Plot 960 m². Setting: Town, Close To Shops, Close To Sea, Close To Schools. Orientation: East, South, West. Condition: Excellent. Pool: Private. Climate Control: Air Conditioning, Hot A/C, Cold A/C, Fireplace. Views: Sea, Mountain, Panoramic, Garden, Pool, Urban. Features: Covered Terrace, Fitted Wardrobes, Near Transport, Private Terrace, Storage Room, Utility Room, Ensuite Bathroom, Marble Flooring, Barbeque, Double Glazing,