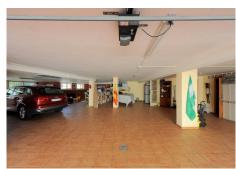

R4423669

Torremolinos

REF# R4423669 1.545.000 €

| BEDS | BATHS | BUILT  | PLOT   |
|------|-------|--------|--------|
| 5    | 4.5   | 543 m² | 960 m² |

Wonderful detached villa in a top location! This property in Torremolinos is situated only a few minutes walk to the beach in Playamar and the town center. Malaga airport is only a ten minutes-drive away. You feel very welcome entering the villa into a spacious entrance hall leading to the spacious open plan kitchen, dining area and living room with open fire place. From the terrace you can enjoy views to the beautiful garden with automatic irrigation, an outdoor dining/barbecue area and swimming pool. On the same level there is also an office/bedroom and a guest bathroom. On the upper floor you will find four bedrooms, two of which have a bathroom en-suite. The other two bedrooms share a bathroom. From the upper terrace you can see the sea! On the lower floor there is a spacious garage with windows and a guest toilet. There is a possibility to make another independent apartment there because there is separate accessibility. This is an ideal home for permanent living or as a holiday home! Great location! Great opportunity!!! Detached Villa, Torremolinos, Costa del Sol. 5 Bedrooms, 4.5 Bathrooms, Built 543 m², Garden/Plot 960 m². Setting: Town, Close To Shops, Close To Sea, Close To Schools. Orientation: East, South, West. Condition: Excellent. Pool: Private. Climate Control: Air Conditioning, Hot A/C, Cold A/C, Fireplace. Views: Sea, Mountain, Panoramic, Garden, Pool, Urban. Features: Covered Terrace, Fitted Wardrobes, Near Transport, Private Terrace, Storage Room, Utility Room, Ensuite Bathroom, Marble Flooring, Barbeque, Double Glazing,