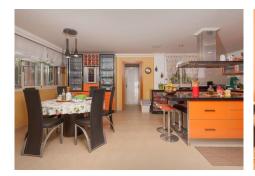

R4423669

Torremolinos

REF# R4423669 1.545.000 €

| BEDS | BATHS | BUILT  | PLOT   |
|------|-------|--------|--------|
| 5    | 4.5   | 543 m² | 960 m² |

Wonderful detached villa in a top location! This property in Torremolinos is situated only a few minutes walk to the beach in Playamar and the town center. Malaga airport is only a ten minutes-drive away. You feel very welcome entering the villa into a spacious entrance hall leading to the spacious open plan kitchen, dining area and living room with open fire place. From the terrace you can enjoy views to the beautiful garden with automatic irrigation, an outdoor dining/barbecue area and swimming pool. On the same level there is also an office/bedroom and a guest bathroom. On the upper floor you will find four bedrooms, two of which have a bathroom en-suite. The other two bedrooms share a bathroom. From the upper terrace you can see the sea! On the lower floor there is a spacious garage with windows and a guest toilet. There is a possibility to make another independent apartment there because there is separate accessibility. This is an ideal home for permanent living or as a holiday home! Great location! Great opportunity!!! Detached Villa, Torremolinos, Costa del Sol. 5 Bedrooms, 4.5 Bathrooms, Built 543 m², Garden/Plot 960 m². Setting: Town, Close To Shops, Close To Sea, Close To Schools. Orientation: East, South, West. Condition: Excellent. Pool: Private. Climate Control: Air Conditioning, Hot A/C, Cold A/C, Fireplace. Views: Sea, Mountain, Panoramic, Garden, Pool, Urban. Features: Covered Terrace, Fitted Wardrobes, Near Transport, Private Terrace, Storage Room, Utility Room, Ensuite Bathroom, Marble Flooring, Barbeque, Double Glazing,