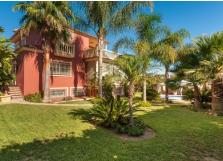

R4423669

Torremolinos

REF# R4423669 1.545.000 €

| BEDS | BATHS | BUILT  | PLOT   |
|------|-------|--------|--------|
| 5    | 4.5   | 543 m² | 960 m² |

Wonderful detached villa in a top location! This property in Torremolinos is situated only a few minutes walk to the beach in Playamar and the town center. Malaga airport is only a ten minutes-drive away. You feel very welcome entering the villa into a spacious entrance hall leading to the spacious open plan kitchen, dining area and living room with open fire place. From the terrace you can enjoy views to the beautiful garden with automatic irrigation, an outdoor dining/barbecue area and swimming pool. On the same level there is also an office/bedroom and a guest bathroom. On the upper floor you will find four bedrooms, two of which have a bathroom en-suite. The other two bedrooms share a bathroom. From the upper terrace you can see the sea! On the lower floor there is a spacious garage with windows and a guest toilet. There is a possibility to make another independent apartment there because there is separate accessibility. This is an ideal home for permanent living or as a holiday home! Great location! Great opportunity!!! Detached Villa, Torremolinos, Costa del Sol. 5 Bedrooms, 4.5 Bathrooms, Built 543 m², Garden/Plot 960 m². Setting: Town, Close To Shops, Close To Sea, Close To Schools. Orientation: East, South, West. Condition: Excellent. Pool: Private. Climate Control: Air Conditioning, Hot A/C, Cold A/C, Fireplace. Views: Sea, Mountain, Panoramic, Garden, Pool, Urban. Features: Covered Terrace, Fitted Wardrobes, Near Transport, Private Terrace, Storage Room, Utility Room, Ensuite Bathroom, Marble Flooring, Barbeque, Double Glazing,