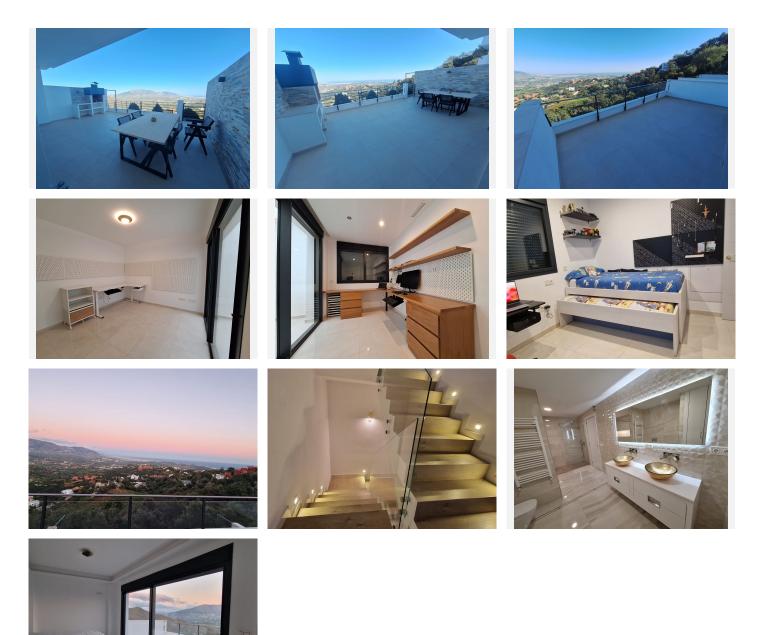

## R4930444

오 La Mairena

REF# R4930444 750.000 €

| BEDS | BATHS | BUILT  | TERRACE |
|------|-------|--------|---------|
| 3    | 3     | 172 m² | 40 m²   |

This modern 3-bedroom townhouse nestled in a beautiful village is just a short drive away from Elvirias sylish main plaza with a pleatherer of bars and restauraunts. This sleek property has an open-plan living and dining area, creating a spacious and welcoming environment. Large windows allow natural light to flood the interior, enhancing the modern aesthetic, and showcases those panoramic sea and mountain views. The open and modern kitchen is fully fitted with top of the range appliances. The Townhouse features three spacious bedrooms. The master bedroom includes an en-suite bathroom for added privacy and comfort. The other two bedrooms are versatile and can be used for either guest rooms or home offices. A family bathroom serves the remaining bedrooms and features double sinks and a wet room of the highest quality and underfloor heating. The 3 large terraces allow for outdoor living and relaxation. The property is typically part of a well-maintained community with amenities such as communal swimming pools and a childs play area. In addition to all of the above, the property has energy-efficient design features such as solar panels and water heated underfloor heating throughout the whole property. Ths stylish 3 bedroom townhouse is an ideal home for a variety of lifestyles and a great future investment.