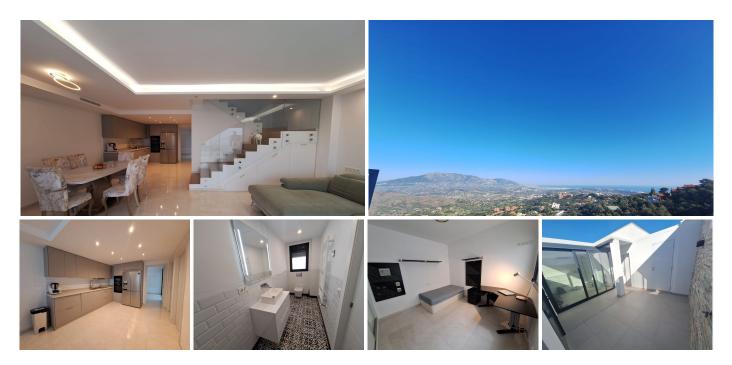

## R4930444

오 La Mairena

REF# R4930444 750.000 €

| BEDS | BATHS | BUILT  | TERRACE |
|------|-------|--------|---------|
| 3    | 3     | 172 m² | 40 m²   |

This modern 3-bedroom townhouse nestled in a beautiful village is just a short drive away from Elvirias sylish main plaza with a pleatherer of bars and restauraunts. This sleek property has an open-plan living and dining area, creating a spacious and welcoming environment. Large windows allow natural light to flood the interior, enhancing the modern aesthetic, and showcases those panoramic sea and mountain views. The open and modern kitchen is fully fitted with top of the range appliances. The Townhouse features three spacious bedrooms. The master bedroom includes an en-suite bathroom for added privacy and comfort. The other two bedrooms are versatile and can be used for either guest rooms or home offices. A family bathroom serves the remaining bedrooms and features double sinks and a wet room of the highest quality and underfloor heating. The 3 large terraces allow for outdoor living and relaxation. The property is typically part of a well-maintained community with amenities such as communal swimming pools and a childs play area. In addition to all of the above, the property has energy-efficient design features such as solar panels and water heated underfloor heating throughout the whole property. Ths stylish 3 bedroom townhouse is an ideal home for a variety of lifestyles and a great future investment.