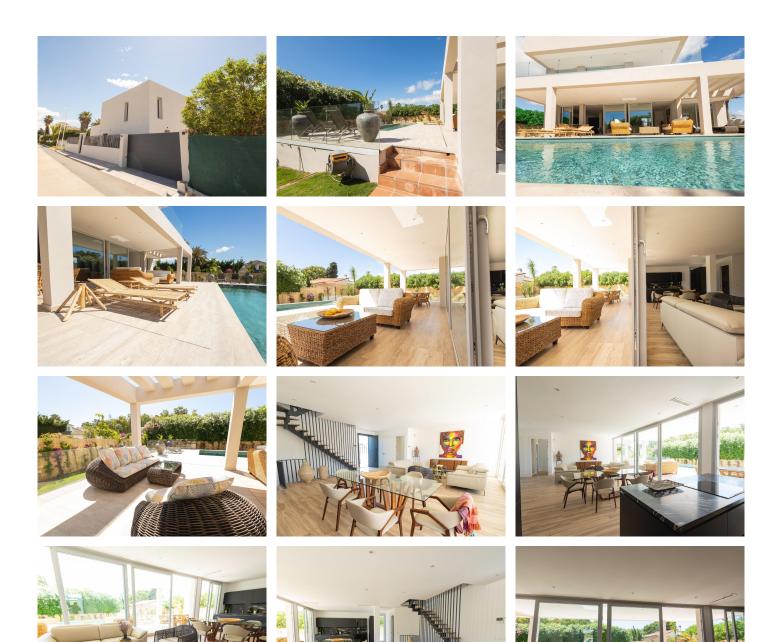

In the exclusive area of San Pedro Beach in Marbella! This impressive modern, cozy and spectacular house is located just 675 meters from the beach, offering a perfect combination of luxury and comfort. The property sits on a 610 m² plot and has an interior construction of 450.44 m², as well as 220.31 m² of terraces, ideal for enjoying the Mediterranean climate.

Designed for comfort and contemporary lifestyle, the villa has 5 large bedrooms, each with an en-suite bathroom, and an additional toilet. Multiple lounges offer versatile spaces for entertainment and relaxation, while the game room and private gym ensure fun and well-being for the entire family.

The 2 kitchens are fully equipped with high-end appliances and are sold furnished. The villa is delivered fully furnished, with an elegant and modern decoration that will make you feel at home from the first moment.

Outside, you will find a large swimming pool with a garden, perfect for enjoying the sunny days and mild nights of Marbella. The spacious terraces offer you the ideal setting for outdoor dining, relaxation and unforgettable moments with your loved ones.