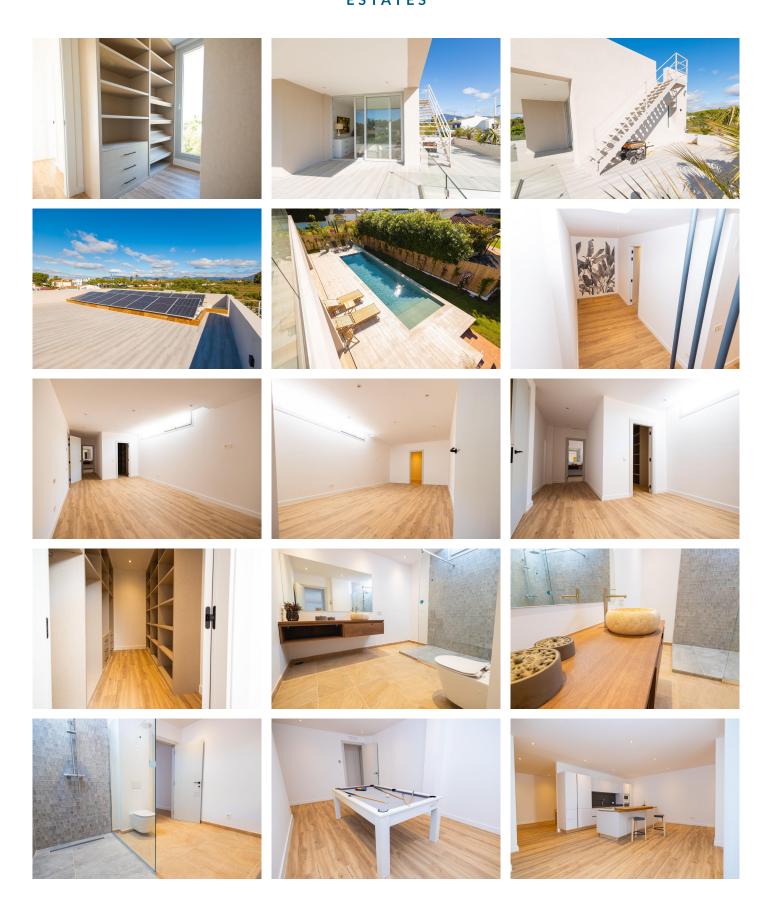

In the exclusive area of San Pedro Beach in Marbella! This impressive modern, cozy and spectacular house is located just 675 meters from the beach, offering a perfect combination of luxury and comfort. The property sits on a 610 m² plot and has an interior construction of 450.44 m², as well as 220.31 m² of terraces, ideal for enjoying the Mediterranean climate.

Designed for comfort and contemporary lifestyle, the villa has 5 large bedrooms, each with an en-suite bathroom, and an additional toilet. Multiple lounges offer versatile spaces for entertainment and relaxation, while the game room and private gym ensure fun and well-being for the entire family.

The 2 kitchens are fully equipped with high-end appliances and are sold furnished. The villa is delivered fully furnished, with an elegant and modern decoration that will make you feel at home from the first moment.

Outside, you will find a large swimming pool with a garden, perfect for enjoying the sunny days and mild nights of Marbella. The spacious terraces offer you the ideal setting for outdoor dining, relaxation and unforgettable moments with your loved ones.