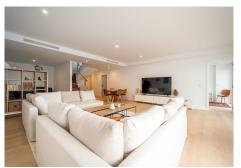

On the middle floor there is a third bedroom, as well as the open-concept kitchen, which blends harmoniously with the main living room. The kitchen is fully equipped and decorated in a modern and functional style. This area stands out for its great entry of natural light, creating a warm and welcoming atmosphere. In addition, from here you can access large terraces, ideal for enjoying the Mediterranean climate and panoramic views. This floor is equipped with underfloor heating.