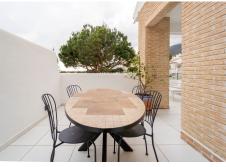

The property has been renovated with a contemporary and elegant design, combining high-quality materials with modern and bright decoration in all its rooms.

On the lowest floor we find two large bedrooms, both with direct access to a private terrace that offers an ideal space to relax and enjoy the outdoors. It also has a spacious living room, perfect as a rest or entertainment area.

On the middle floor there is a third bedroom, as well as the open-concept kitchen, which blends harmoniously with the main living room. The kitchen is fully equipped and decorated in a modern and functional style. This area stands out for its great entry of natural light, creating a warm and welcoming atmosphere. In addition, from here you can access large terraces, ideal for enjoying the Mediterranean climate and panoramic views. This floor is equipped with underfloor heating.