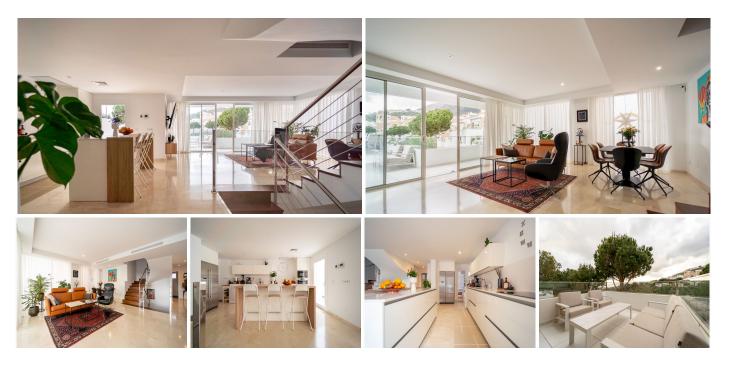

The property has been renovated with a contemporary and elegant design, combining high-quality materials with modern and bright decoration in all its rooms.

On the lowest floor we find two large bedrooms, both with direct access to a private terrace that offers an ideal space to relax and enjoy the outdoors. It also has a spacious living room, perfect as a rest or entertainment area.

On the middle floor there is a third bedroom, as well as the open-concept kitchen, which blends harmoniously with the main living room. The kitchen is fully equipped and decorated in a modern and functional style. This area stands out for its great entry of natural light, creating a warm and welcoming atmosphere. In addition, from here you can access large terraces, ideal for enjoying the Mediterranean climate and panoramic views. This floor is equipped with underfloor heating.

# IDILIQ estates

On the upper floor is the master bedroom, which has an en-suite bathroom and dressing room, offering privacy and comfort. Like all the rooms in the villa, it has its own en-suite bathroom, which adds an extra touch of exclusivity and comfort.