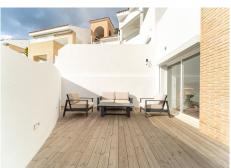

The property has been renovated with a contemporary and elegant design, combining high-quality materials with modern and bright decoration in all its rooms.

On the lowest floor we find two large bedrooms, both with direct access to a private terrace that offers an ideal space to relax and enjoy the outdoors. It also has a spacious living room, perfect as a rest or entertainment area.

On the middle floor there is a third bedroom, as well as the open-concept kitchen, which blends harmoniously with the main living room. The kitchen is fully equipped and decorated in a modern and functional style. This area stands out for its great entry of natural light, creating a warm and welcoming atmosphere. In addition, from here you can access large terraces, ideal for enjoying the Mediterranean climate and panoramic views. This floor is equipped with underfloor heating.