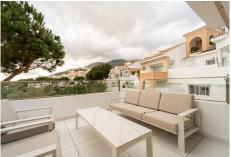

The property has been renovated with a contemporary and elegant design, combining high-quality materials with modern and bright decoration in all its rooms.

On the lowest floor we find two large bedrooms, both with direct access to a private terrace that offers an ideal space to relax and enjoy the outdoors. It also has a spacious living room, perfect as a rest or entertainment area.

On the middle floor there is a third bedroom, as well as the open-concept kitchen, which blends harmoniously with the main living room. The kitchen is fully equipped and decorated in a modern and functional style. This area stands out for its great entry of natural light, creating a warm and welcoming atmosphere. In addition, from here you can access large terraces, ideal for enjoying the Mediterranean climate and panoramic views. This floor is equipped with underfloor heating.