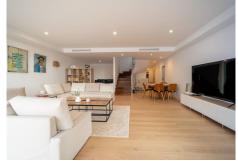

The property has been renovated with a contemporary and elegant design, combining high-quality materials with modern and bright decoration in all its rooms.

On the lowest floor we find two large bedrooms, both with direct access to a private terrace that offers an ideal space to relax and enjoy the outdoors. It also has a spacious living room, perfect as a rest or entertainment area.

On the middle floor there is a third bedroom, as well as the open-concept kitchen, which blends harmoniously with the main living room. The kitchen is fully equipped and decorated in a modern and functional style. This area stands out for its great entry of natural light, creating a warm and welcoming atmosphere. In addition, from here you can access large terraces, ideal for enjoying the Mediterranean climate and panoramic views. This floor is equipped with underfloor heating.