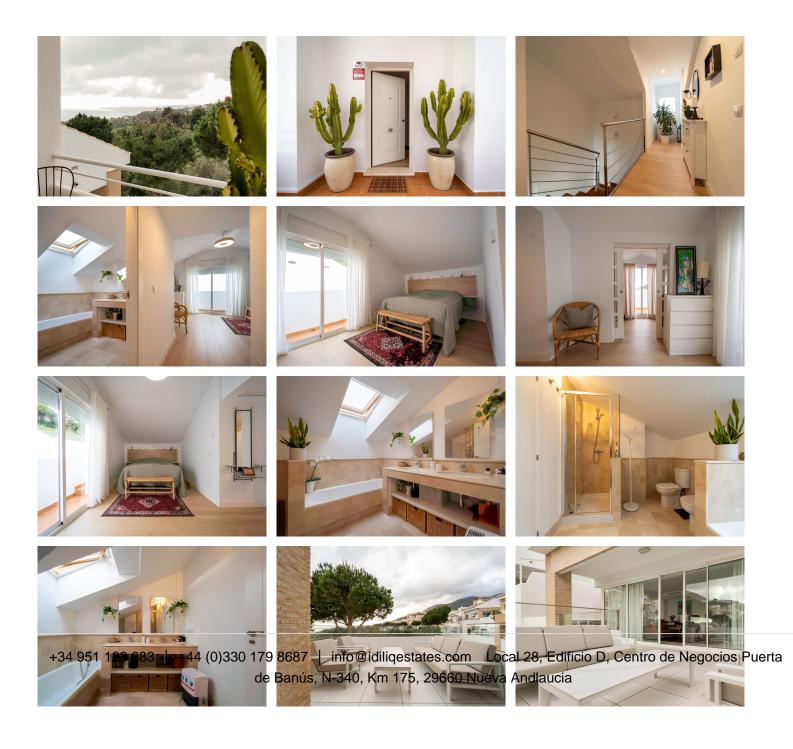

The property has been renovated with a contemporary and elegant design, combining high-quality materials with modern and bright decoration in all its rooms.

On the lowest floor we find two large bedrooms, both with direct access to a private terrace that offers an ideal space to relax and enjoy the outdoors. It also has a spacious living room, perfect as a rest or entertainment area.

On the middle floor there is a third bedroom, as well as the open-concept kitchen, which blends harmoniously with the main living room. The kitchen is fully equipped and decorated in a modern and functional style. This area stands out for its great entry of natural light, creating a warm and welcoming atmosphere. In addition, from here you can access large terraces, ideal for enjoying the Mediterranean climate and panoramic views. This floor is equipped with underfloor heating.

# IDILIQ estates

On the upper floor is the master bedroom, which has an en-suite bathroom and dressing room, offering privacy and comfort. Like all the rooms in the villa, it has its own en-suite bathroom, which adds an extra touch of exclusivity and comfort.