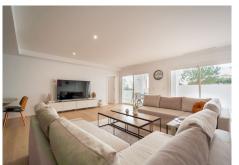

The property has been renovated with a contemporary and elegant design, combining high-quality materials with modern and bright decoration in all its rooms.

On the lowest floor we find two large bedrooms, both with direct access to a private terrace that offers an ideal space to relax and enjoy the outdoors. It also has a spacious living room, perfect as a rest or entertainment area.

On the middle floor there is a third bedroom, as well as the open-concept kitchen, which blends harmoniously with the main living room. The kitchen is fully equipped and decorated in a modern and functional style. This area stands out for its great entry of natural light, creating a warm and welcoming atmosphere. In addition, from here you can access large terraces, ideal for enjoying the Mediterranean climate and panoramic views. This floor is equipped with underfloor heating.