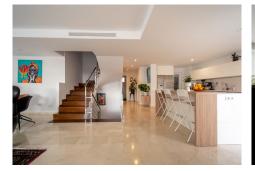

On the middle floor there is a third bedroom, as well as the open-concept kitchen, which blends harmoniously with the main living room. The kitchen is fully equipped and decorated in a modern and functional style. This area stands out for its great entry of natural light, creating a warm and welcoming atmosphere. In addition, from here you can access large terraces, ideal for enjoying the Mediterranean climate and panoramic views. This floor is equipped with underfloor heating.