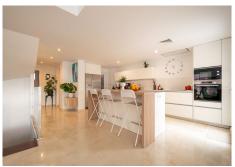

On the middle floor there is a third bedroom, as well as the open-concept kitchen, which blends harmoniously with the main living room. The kitchen is fully equipped and decorated in a modern and functional style. This area stands out for its great entry of natural light, creating a warm and welcoming atmosphere. In addition, from here you can access large terraces, ideal for enjoying the Mediterranean climate and panoramic views. This floor is equipped with underfloor heating.