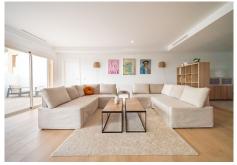

On the middle floor there is a third bedroom, as well as the open-concept kitchen, which blends harmoniously with the main living room. The kitchen is fully equipped and decorated in a modern and functional style. This area stands out for its great entry of natural light, creating a warm and welcoming atmosphere. In addition, from here you can access large terraces, ideal for enjoying the Mediterranean climate and panoramic views. This floor is equipped with underfloor heating.