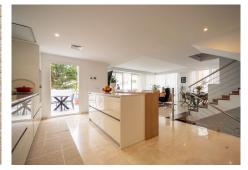

On the middle floor there is a third bedroom, as well as the open-concept kitchen, which blends harmoniously with the main living room. The kitchen is fully equipped and decorated in a modern and functional style. This area stands out for its great entry of natural light, creating a warm and welcoming atmosphere. In addition, from here you can access large terraces, ideal for enjoying the Mediterranean climate and panoramic views. This floor is equipped with underfloor heating.