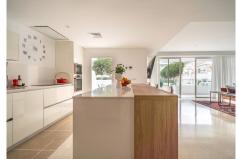

On the middle floor there is a third bedroom, as well as the open-concept kitchen, which blends harmoniously with the main living room. The kitchen is fully equipped and decorated in a modern and functional style. This area stands out for its great entry of natural light, creating a warm and welcoming atmosphere. In addition, from here you can access large terraces, ideal for enjoying the Mediterranean climate and panoramic views. This floor is equipped with underfloor heating.