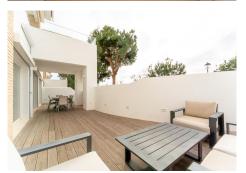

The property has been renovated with a contemporary and elegant design, combining high-quality materials with modern and bright decoration in all its rooms.

On the lowest floor we find two large bedrooms, both with direct access to a private terrace that offers an ideal space to relax and enjoy the outdoors. It also has a spacious living room, perfect as a rest or entertainment area.

On the middle floor there is a third bedroom, as well as the open-concept kitchen, which blends harmoniously with the main living room. The kitchen is fully equipped and decorated in a modern and functional style. This area stands out for its great entry of natural light, creating a warm and welcoming atmosphere. In addition, from here you can access large terraces, ideal for enjoying the Mediterranean climate and panoramic views. This floor is equipped with underfloor heating.