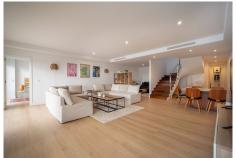

On the middle floor there is a third bedroom, as well as the open-concept kitchen, which blends harmoniously with the main living room. The kitchen is fully equipped and decorated in a modern and functional style. This area stands out for its great entry of natural light, creating a warm and welcoming atmosphere. In addition, from here you can access large terraces, ideal for enjoying the Mediterranean climate and panoramic views. This floor is equipped with underfloor heating.