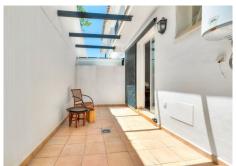

The bathroom has a shower and window. The bedroom has built-in wardrobes and space for a double bed. From the bedroom, terrace doors lead out to another terrace/patio where you can advantageously put in a storage room or furnish it to use as another patio.