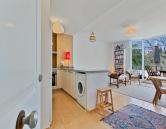

We enter the spacious living room with large glass panels out onto the terrace in a lovely west-facing position with afternoon and evening sun. The open kitchen is fully equipped with a new oven and stove, there is also space to install a dishwasher.