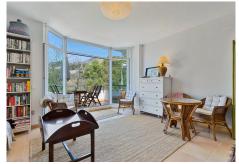

We enter the spacious living room with large glass panels out onto the terrace in a lovely west-facing position with afternoon and evening sun. The open kitchen is fully equipped with a new oven and stove, there is also space to install a dishwasher.