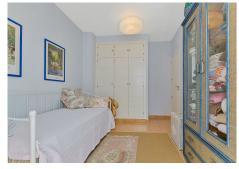

The bathroom has a shower and window. The bedroom has built-in wardrobes and space for a double bed. From the bedroom, terrace doors lead out to another terrace/patio where you can advantageously put in a storage room or furnish it to use as another patio.