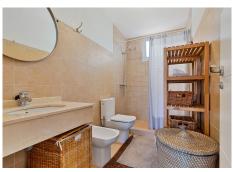

The bathroom has a shower and window. The bedroom has built-in wardrobes and space for a double bed. From the bedroom, terrace doors lead out to another terrace/patio where you can advantageously put in a storage room or furnish it to use as another patio.