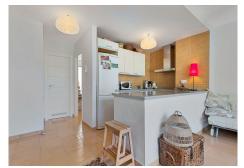

We enter the spacious living room with large glass panels out onto the terrace in a lovely west-facing position with afternoon and evening sun. The open kitchen is fully equipped with a new oven and stove, there is also space to install a dishwasher.