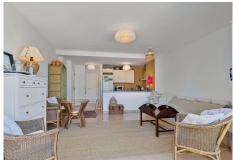

We enter the spacious living room with large glass panels out onto the terrace in a lovely west-facing position with afternoon and evening sun. The open kitchen is fully equipped with a new oven and stove, there is also space to install a dishwasher.