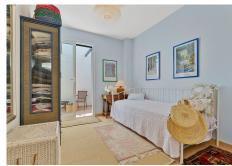

The bathroom has a shower and window. The bedroom has built-in wardrobes and space for a double bed. From the bedroom, terrace doors lead out to another terrace/patio where you can advantageously put in a storage room or furnish it to use as another patio.