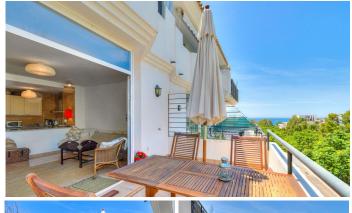

## R5062228

Torremuelle

REF# R5062228 249.000 €

| BEDS | BATHS | BUILT | TERRACE |
|------|-------|-------|---------|
| 1    | 1     | 55 m² | 14 m²   |

Charming, very bright apartment with large terrace about 10 minutes walk from the beach and 15 minutes walk to Torremuelle train station. It is also within walking distance to a restaurant and café. The apartment is located in a quiet residential area with nice views of the sea, mountains and green area.

We enter the spacious living room with large glass panels out onto the terrace in a lovely west-facing position with afternoon and evening sun. The open kitchen is fully equipped with a new oven and stove, there is also space to install a dishwasher.