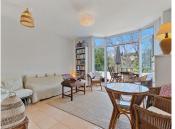

## R5062228

Torremuelle

REF# R5062228 249.000 €

| BEDS | BATHS | BUILT | TERRACE |
|------|-------|-------|---------|
| 1    | 1     | 55 m² | 14 m²   |

Charming, very bright apartment with large terrace about 10 minutes walk from the beach and 15 minutes walk to Torremuelle train station. It is also within walking distance to a restaurant and café. The apartment is located in a quiet residential area with nice views of the sea, mountains and green area.

We enter the spacious living room with large glass panels out onto the terrace in a lovely west-facing position with afternoon and evening sun. The open kitchen is fully equipped with a new oven and stove, there is also space to install a dishwasher.