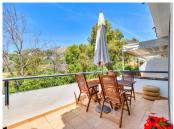

## R5062228

Torremuelle

REF# R5062228 249.000 €

| BEDS | BATHS | BUILT | TERRACE |
|------|-------|-------|---------|
| 1    | 1     | 55 m² | 14 m²   |

Charming, very bright apartment with large terrace about 10 minutes walk from the beach and 15 minutes walk to Torremuelle train station. It is also within walking distance to a restaurant and café. The apartment is located in a quiet residential area with nice views of the sea, mountains and green area.