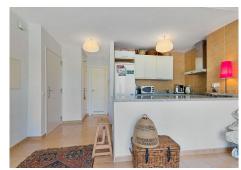

We enter the spacious living room with large glass panels out onto the terrace in a lovely west-facing position with afternoon and evening sun. The open kitchen is fully equipped with a new oven and stove, there is also space to install a dishwasher.