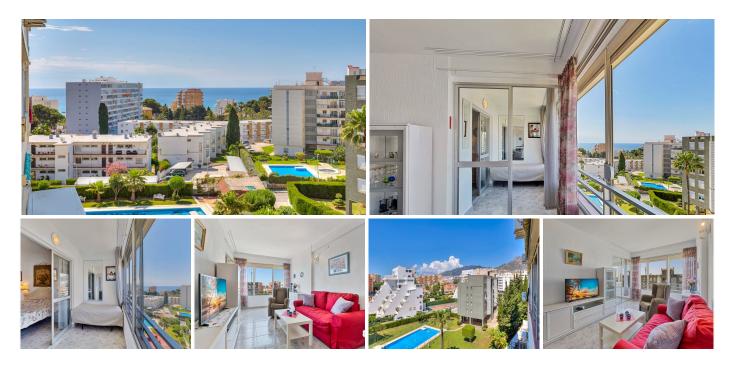

R5045434 Penalmadena Costa
REF# R5045434 229.000 €

| BEDS | BATHS | BUILT |
|------|-------|-------|
| 1    | 1     | 52 m² |

Apartment in Benalmadena, only 500 meters from the beach and within walking distance to supermarkets, restaurants and other services.

The apartment is located on the 5th floor with a nice view of the sea and the surroundings. The building has a communal garden with a swimming pool open during the summer months.

The apartment has a hall, living room with open kitchen, a bedroom and a bathroom. The glazed terrace can be used as an extra bedroom for guests.

The apartment is sold furnished. The building has a communal garden with a swimming pool, parking in the courtyard and the possibility of renting a storage room.

It takes about 12 minutes to walk to the beach and 15 minutes to the train station in Arroyo de la Miel where the train takes you to the airport or to Malaga.