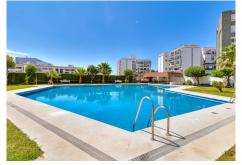

The apartment is located on the 5th floor with a nice view of the sea and the surroundings. The building has a communal garden with a swimming pool open during the summer months.

The apartment has a hall, living room with open kitchen, a bedroom and a bathroom. The glazed terrace can be used as an extra bedroom for guests.

The apartment is sold furnished. The building has a communal garden with a swimming pool, parking in the courtyard and the possibility of renting a storage room.

It takes about 12 minutes to walk to the beach and 15 minutes to the train station in Arroyo de la Miel where the train takes you to the airport or to Malaga.