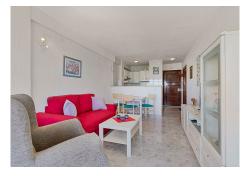

The apartment is located on the 5th floor with a nice view of the sea and the surroundings. The building has a communal garden with a swimming pool open during the summer months.

The apartment has a hall, living room with open kitchen, a bedroom and a bathroom. The glazed terrace can be used as an extra bedroom for guests.

The apartment is sold furnished. The building has a communal garden with a swimming pool, parking in the courtyard and the possibility of renting a storage room.

It takes about 12 minutes to walk to the beach and 15 minutes to the train station in Arroyo de la Miel where the train takes you to the airport or to Malaga.