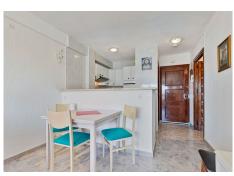

The apartment is located on the 5th floor with a nice view of the sea and the surroundings. The building has a communal garden with a swimming pool open during the summer months.

The apartment has a hall, living room with open kitchen, a bedroom and a bathroom. The glazed terrace can be used as an extra bedroom for guests.

The apartment is sold furnished. The building has a communal garden with a swimming pool, parking in the courtyard and the possibility of renting a storage room.

It takes about 12 minutes to walk to the beach and 15 minutes to the train station in Arroyo de la Miel where the train takes you to the airport or to Malaga.