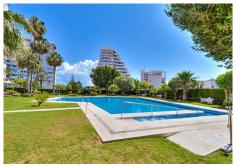

The apartment is located on the 5th floor with a nice view of the sea and the surroundings. The building has a communal garden with a swimming pool open during the summer months.

The apartment has a hall, living room with open kitchen, a bedroom and a bathroom. The glazed terrace can be used as an extra bedroom for guests.

The apartment is sold furnished. The building has a communal garden with a swimming pool, parking in the courtyard and the possibility of renting a storage room.

It takes about 12 minutes to walk to the beach and 15 minutes to the train station in Arroyo de la Miel where the train takes you to the airport or to Malaga.