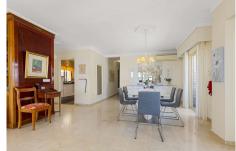

#### REF# R4841611 875.000 €

| BEDS | BATHS | BUILT  | TERRACE |
|------|-------|--------|---------|
| 3    | 2     | 122 m² | 140 m²  |

Fantastic penthouse second line from the beach. The penthouse has a built area of 122 m2 with private access to a terrace of 140 m2, partly under roof, and with beautiful views towards the port of Fuengirola. The property is in very good condition and has been continuously renovated over the years. It is very spacious with good sized rooms. The kitchen is fully equipped with double fridges and freezers, wine cooler and granite worktop. The combined living room and dining room has a gas fireplace. There are three bedrooms. Master bedroom has a large walk-in closet and one of the other bedrooms also has plenty of closet space. The two bathrooms were renovated in 2018 and have underfloor heating. There is also a separate laundry room with washer and dryer and space for more storage. The large terrace is partially glazed and becomes an extra living room, but there is also an open part with plenty of space for sun loungers and a barbecue Communal pool. The penthouse is sold with two private garage spaces in a building near by.