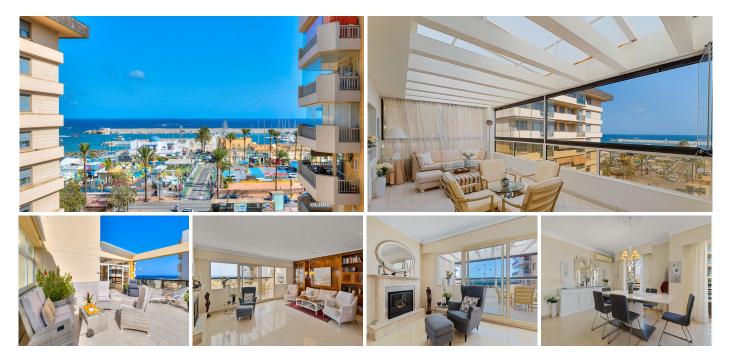

#### REF# R4841611 875.000 €

| BEDS | BATHS | BUILT  | TERRACE |
|------|-------|--------|---------|
| 3    | 2     | 122 m² | 140 m²  |

Fantastic penthouse second line from the beach. The penthouse has a built area of 122 m2 with private access to a terrace of 140 m2, partly under roof, and with beautiful views towards the port of Fuengirola. The property is in very good condition and has been continuously renovated over the years. It is very spacious with good sized rooms. The kitchen is fully equipped with double fridges and freezers, wine cooler and granite worktop. The combined living room and dining room has a gas fireplace. There are three bedrooms. Master bedroom has a large walk-in closet and one of the other bedrooms also has plenty of closet space. The two bathrooms were renovated in 2018 and have underfloor heating. There is also a separate laundry room with washer and dryer and space for more storage. The large terrace is partially glazed and becomes an extra living room, but there is also an open part with plenty of space for sun loungers and a barbecue Communal pool. The penthouse is sold with two private garage spaces in a building near by.