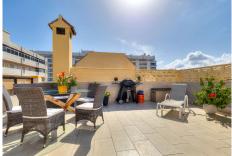

#### REF# R4841611 875.000 €

| BEDS | BATHS | BUILT  | TERRACE |
|------|-------|--------|---------|
| 3    | 2     | 122 m² | 140 m²  |

Fantastic penthouse second line from the beach. The penthouse has a built area of 122 m2 with private access to a terrace of 140 m2, partly under roof, and with beautiful views towards the port of Fuengirola. The property is in very good condition and has been continuously renovated over the years. It is very spacious with good sized rooms. The kitchen is fully equipped with double fridges and freezers, wine cooler and granite worktop. The combined living room and dining room has a gas fireplace. There are three bedrooms. Master bedroom has a large walk-in closet and one of the other bedrooms also has plenty of closet space. The two bathrooms were renovated in 2018 and have underfloor heating. There is also a separate laundry room with washer and dryer and space for more storage. The large terrace is partially glazed and becomes an extra living room, but there is also an open part with plenty of space for sun loungers and a barbecue Communal pool. The penthouse is sold with two private garage spaces in a building near by.