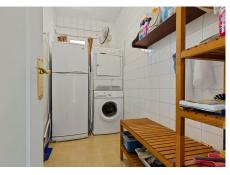

#### REF# R4841611 875.000 €

| BEDS | BATHS | BUILT  | TERRACE |
|------|-------|--------|---------|
| 3    | 2     | 122 m² | 140 m²  |

Fantastic penthouse second line from the beach. The penthouse has a built area of 122 m2 with private access to a terrace of 140 m2, partly under roof, and with beautiful views towards the port of Fuengirola. The property is in very good condition and has been continuously renovated over the years. It is very spacious with good sized rooms. The kitchen is fully equipped with double fridges and freezers, wine cooler and granite worktop. The combined living room and dining room has a gas fireplace. There are three bedrooms. Master bedroom has a large walk-in closet and one of the other bedrooms also has plenty of closet space. The two bathrooms were renovated in 2018 and have underfloor heating. There is also a separate laundry room with washer and dryer and space for more storage. The large terrace is partially glazed and becomes an extra living room, but there is also an open part with plenty of space for sun loungers and a barbecue Communal pool. The penthouse is sold with two private garage spaces in a building near by.