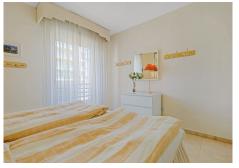

#### REF# R4841611 875.000 €

| BEDS | BATHS | BUILT  | TERRACE |
|------|-------|--------|---------|
| 3    | 2     | 122 m² | 140 m²  |

Fantastic penthouse second line from the beach. The penthouse has a built area of 122 m2 with private access to a terrace of 140 m2, partly under roof, and with beautiful views towards the port of Fuengirola. The property is in very good condition and has been continuously renovated over the years. It is very spacious with good sized rooms. The kitchen is fully equipped with double fridges and freezers, wine cooler and granite worktop. The combined living room and dining room has a gas fireplace. There are three bedrooms. Master bedroom has a large walk-in closet and one of the other bedrooms also has plenty of closet space. The two bathrooms were renovated in 2018 and have underfloor heating. There is also a separate laundry room with washer and dryer and space for more storage. The large terrace is partially glazed and becomes an extra living room, but there is also an open part with plenty of space for sun loungers and a barbecue Communal pool. The penthouse is sold with two private garage spaces in a building near by.