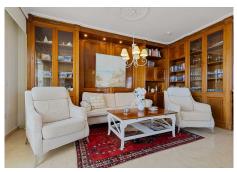

#### REF# R4841611 875.000 €

| BEDS | BATHS | BUILT  | TERRACE |
|------|-------|--------|---------|
| 3    | 2     | 122 m² | 140 m²  |

Fantastic penthouse second line from the beach. The penthouse has a built area of 122 m2 with private access to a terrace of 140 m2, partly under roof, and with beautiful views towards the port of Fuengirola. The property is in very good condition and has been continuously renovated over the years. It is very spacious with good sized rooms. The kitchen is fully equipped with double fridges and freezers, wine cooler and granite worktop. The combined living room and dining room has a gas fireplace. There are three bedrooms. Master bedroom has a large walk-in closet and one of the other bedrooms also has plenty of closet space. The two bathrooms were renovated in 2018 and have underfloor heating. There is also a separate laundry room with washer and dryer and space for more storage. The large terrace is partially glazed and becomes an extra living room, but there is also an open part with plenty of space for sun loungers and a barbecue Communal pool. The penthouse is sold with two private garage spaces in a building near by.