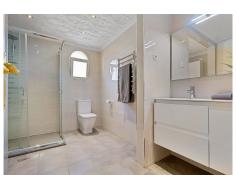

#### REF# R4841611 875.000 €

| BEDS | BATHS | BUILT  | TERRACE |
|------|-------|--------|---------|
| 3    | 2     | 122 m² | 140 m²  |

Fantastic penthouse second line from the beach. The penthouse has a built area of 122 m2 with private access to a terrace of 140 m2, partly under roof, and with beautiful views towards the port of Fuengirola. The property is in very good condition and has been continuously renovated over the years. It is very spacious with good sized rooms. The kitchen is fully equipped with double fridges and freezers, wine cooler and granite worktop. The combined living room and dining room has a gas fireplace. There are three bedrooms. Master bedroom has a large walk-in closet and one of the other bedrooms also has plenty of closet space. The two bathrooms were renovated in 2018 and have underfloor heating. There is also a separate laundry room with washer and dryer and space for more storage. The large terrace is partially glazed and becomes an extra living room, but there is also an open part with plenty of space for sun loungers and a barbecue Communal pool. The penthouse is sold with two private garage spaces in a building near by.