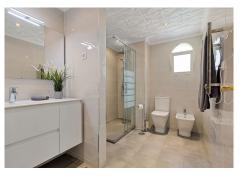

#### REF# R4841611 875.000 €

| BEDS | BATHS | BUILT  | TERRACE |
|------|-------|--------|---------|
| 3    | 2     | 122 m² | 140 m²  |

Fantastic penthouse second line from the beach. The penthouse has a built area of 122 m2 with private access to a terrace of 140 m2, partly under roof, and with beautiful views towards the port of Fuengirola. The property is in very good condition and has been continuously renovated over the years. It is very spacious with good sized rooms. The kitchen is fully equipped with double fridges and freezers, wine cooler and granite worktop. The combined living room and dining room has a gas fireplace. There are three bedrooms. Master bedroom has a large walk-in closet and one of the other bedrooms also has plenty of closet space. The two bathrooms were renovated in 2018 and have underfloor heating. There is also a separate laundry room with washer and dryer and space for more storage. The large terrace is partially glazed and becomes an extra living room, but there is also an open part with plenty of space for sun loungers and a barbecue Communal pool. The penthouse is sold with two private garage spaces in a building near by.