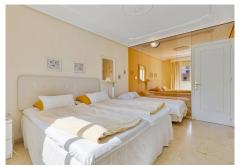

#### REF# R4841611 875.000 €

| BEDS | BATHS | BUILT  | TERRACE |
|------|-------|--------|---------|
| 3    | 2     | 122 m² | 140 m²  |

Fantastic penthouse second line from the beach. The penthouse has a built area of 122 m2 with private access to a terrace of 140 m2, partly under roof, and with beautiful views towards the port of Fuengirola. The property is in very good condition and has been continuously renovated over the years. It is very spacious with good sized rooms. The kitchen is fully equipped with double fridges and freezers, wine cooler and granite worktop. The combined living room and dining room has a gas fireplace. There are three bedrooms. Master bedroom has a large walk-in closet and one of the other bedrooms also has plenty of closet space. The two bathrooms were renovated in 2018 and have underfloor heating. There is also a separate laundry room with washer and dryer and space for more storage. The large terrace is partially glazed and becomes an extra living room, but there is also an open part with plenty of space for sun loungers and a barbecue Communal pool. The penthouse is sold with two private garage spaces in a building near by.