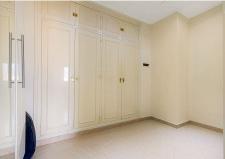

#### REF# R4841611 875.000 €

| BEDS | BATHS | BUILT  | TERRACE |
|------|-------|--------|---------|
| 3    | 2     | 122 m² | 140 m²  |

Fantastic penthouse second line from the beach. The penthouse has a built area of 122 m2 with private access to a terrace of 140 m2, partly under roof, and with beautiful views towards the port of Fuengirola. The property is in very good condition and has been continuously renovated over the years. It is very spacious with good sized rooms. The kitchen is fully equipped with double fridges and freezers, wine cooler and granite worktop. The combined living room and dining room has a gas fireplace. There are three bedrooms. Master bedroom has a large walk-in closet and one of the other bedrooms also has plenty of closet space. The two bathrooms were renovated in 2018 and have underfloor heating. There is also a separate laundry room with washer and dryer and space for more storage. The large terrace is partially glazed and becomes an extra living room, but there is also an open part with plenty of space for sun loungers and a barbecue Communal pool. The penthouse is sold with two private garage spaces in a building near by.