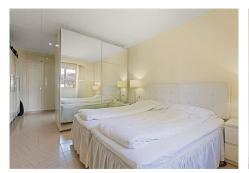

#### REF# R4841611 875.000 €

| BEDS | BATHS | BUILT  | TERRACE |
|------|-------|--------|---------|
| 3    | 2     | 122 m² | 140 m²  |

Fantastic penthouse second line from the beach. The penthouse has a built area of 122 m2 with private access to a terrace of 140 m2, partly under roof, and with beautiful views towards the port of Fuengirola. The property is in very good condition and has been continuously renovated over the years. It is very spacious with good sized rooms. The kitchen is fully equipped with double fridges and freezers, wine cooler and granite worktop. The combined living room and dining room has a gas fireplace. There are three bedrooms. Master bedroom has a large walk-in closet and one of the other bedrooms also has plenty of closet space. The two bathrooms were renovated in 2018 and have underfloor heating. There is also a separate laundry room with washer and dryer and space for more storage. The large terrace is partially glazed and becomes an extra living room, but there is also an open part with plenty of space for sun loungers and a barbecue Communal pool. The penthouse is sold with two private garage spaces in a building near by.