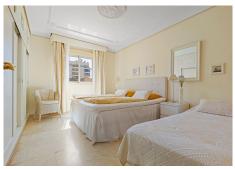

#### REF# R4841611 875.000 €

| BEDS | BATHS | BUILT  | TERRACE |
|------|-------|--------|---------|
| 3    | 2     | 122 m² | 140 m²  |

Fantastic penthouse second line from the beach. The penthouse has a built area of 122 m2 with private access to a terrace of 140 m2, partly under roof, and with beautiful views towards the port of Fuengirola. The property is in very good condition and has been continuously renovated over the years. It is very spacious with good sized rooms. The kitchen is fully equipped with double fridges and freezers, wine cooler and granite worktop. The combined living room and dining room has a gas fireplace. There are three bedrooms. Master bedroom has a large walk-in closet and one of the other bedrooms also has plenty of closet space. The two bathrooms were renovated in 2018 and have underfloor heating. There is also a separate laundry room with washer and dryer and space for more storage. The large terrace is partially glazed and becomes an extra living room, but there is also an open part with plenty of space for sun loungers and a barbecue Communal pool. The penthouse is sold with two private garage spaces in a building near by.