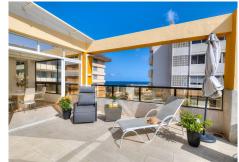

#### REF# R4841611 875.000 €

| BEDS | BATHS | BUILT  | TERRACE |
|------|-------|--------|---------|
| 3    | 2     | 122 m² | 140 m²  |

Fantastic penthouse second line from the beach. The penthouse has a built area of 122 m2 with private access to a terrace of 140 m2, partly under roof, and with beautiful views towards the port of Fuengirola. The property is in very good condition and has been continuously renovated over the years. It is very spacious with good sized rooms. The kitchen is fully equipped with double fridges and freezers, wine cooler and granite worktop. The combined living room and dining room has a gas fireplace. There are three bedrooms. Master bedroom has a large walk-in closet and one of the other bedrooms also has plenty of closet space. The two bathrooms were renovated in 2018 and have underfloor heating. There is also a separate laundry room with washer and dryer and space for more storage. The large terrace is partially glazed and becomes an extra living room, but there is also an open part with plenty of space for sun loungers and a barbecue Communal pool. The penthouse is sold with two private garage spaces in a building near by.