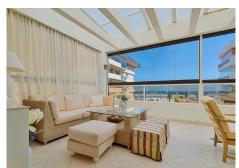

#### REF# R4841611 875.000 €

| BEDS | BATHS | BUILT  | TERRACE |
|------|-------|--------|---------|
| 3    | 2     | 122 m² | 140 m²  |

Fantastic penthouse second line from the beach. The penthouse has a built area of 122 m2 with private access to a terrace of 140 m2, partly under roof, and with beautiful views towards the port of Fuengirola. The property is in very good condition and has been continuously renovated over the years. It is very spacious with good sized rooms. The kitchen is fully equipped with double fridges and freezers, wine cooler and granite worktop. The combined living room and dining room has a gas fireplace. There are three bedrooms. Master bedroom has a large walk-in closet and one of the other bedrooms also has plenty of closet space. The two bathrooms were renovated in 2018 and have underfloor heating. There is also a separate laundry room with washer and dryer and space for more storage. The large terrace is partially glazed and becomes an extra living room, but there is also an open part with plenty of space for sun loungers and a barbecue Communal pool. The penthouse is sold with two private garage spaces in a building near by.