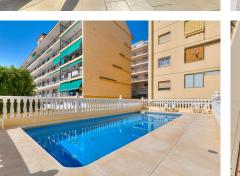

#### REF# R4841611 875.000 €

| BEDS | BATHS | BUILT  | TERRACE |
|------|-------|--------|---------|
| 3    | 2     | 122 m² | 140 m²  |

Fantastic penthouse second line from the beach. The penthouse has a built area of 122 m2 with private access to a terrace of 140 m2, partly under roof, and with beautiful views towards the port of Fuengirola. The property is in very good condition and has been continuously renovated over the years. It is very spacious with good sized rooms. The kitchen is fully equipped with double fridges and freezers, wine cooler and granite worktop. The combined living room and dining room has a gas fireplace. There are three bedrooms. Master bedroom has a large walk-in closet and one of the other bedrooms also has plenty of closet space. The two bathrooms were renovated in 2018 and have underfloor heating. There is also a separate laundry room with washer and dryer and space for more storage. The large terrace is partially glazed and becomes an extra living room, but there is also an open part with plenty of space for sun loungers and a barbecue Communal pool. The penthouse is sold with two private garage spaces in a building near by.