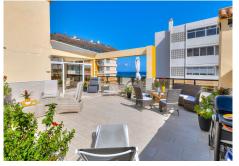

#### REF# R4841611 875.000 €

| BEDS | BATHS | BUILT  | TERRACE |
|------|-------|--------|---------|
| 3    | 2     | 122 m² | 140 m²  |

Fantastic penthouse second line from the beach. The penthouse has a built area of 122 m2 with private access to a terrace of 140 m2, partly under roof, and with beautiful views towards the port of Fuengirola. The property is in very good condition and has been continuously renovated over the years. It is very spacious with good sized rooms. The kitchen is fully equipped with double fridges and freezers, wine cooler and granite worktop. The combined living room and dining room has a gas fireplace. There are three bedrooms. Master bedroom has a large walk-in closet and one of the other bedrooms also has plenty of closet space. The two bathrooms were renovated in 2018 and have underfloor heating. There is also a separate laundry room with washer and dryer and space for more storage. The large terrace is partially glazed and becomes an extra living room, but there is also an open part with plenty of space for sun loungers and a barbecue Communal pool. The penthouse is sold with two private garage spaces in a building near by.