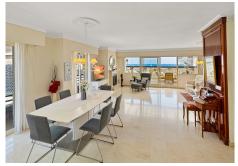

#### REF# R4841611 875.000 €

| BEDS | BATHS | BUILT  | TERRACE |
|------|-------|--------|---------|
| 3    | 2     | 122 m² | 140 m²  |

Fantastic penthouse second line from the beach. The penthouse has a built area of 122 m2 with private access to a terrace of 140 m2, partly under roof, and with beautiful views towards the port of Fuengirola. The property is in very good condition and has been continuously renovated over the years. It is very spacious with good sized rooms. The kitchen is fully equipped with double fridges and freezers, wine cooler and granite worktop. The combined living room and dining room has a gas fireplace. There are three bedrooms. Master bedroom has a large walk-in closet and one of the other bedrooms also has plenty of closet space. The two bathrooms were renovated in 2018 and have underfloor heating. There is also a separate laundry room with washer and dryer and space for more storage. The large terrace is partially glazed and becomes an extra living room, but there is also an open part with plenty of space for sun loungers and a barbecue Communal pool. The penthouse is sold with two private garage spaces in a building near by.