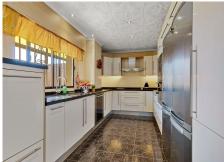

#### REF# R4841611 875.000 €

| BEDS | BATHS | BUILT  | TERRACE |
|------|-------|--------|---------|
| 3    | 2     | 122 m² | 140 m²  |

Fantastic penthouse second line from the beach. The penthouse has a built area of 122 m2 with private access to a terrace of 140 m2, partly under roof, and with beautiful views towards the port of Fuengirola. The property is in very good condition and has been continuously renovated over the years. It is very spacious with good sized rooms. The kitchen is fully equipped with double fridges and freezers, wine cooler and granite worktop. The combined living room and dining room has a gas fireplace. There are three bedrooms. Master bedroom has a large walk-in closet and one of the other bedrooms also has plenty of closet space. The two bathrooms were renovated in 2018 and have underfloor heating. There is also a separate laundry room with washer and dryer and space for more storage. The large terrace is partially glazed and becomes an extra living room, but there is also an open part with plenty of space for sun loungers and a barbecue Communal pool. The penthouse is sold with two private garage spaces in a building near by.