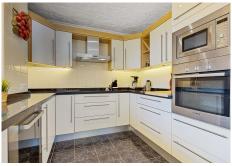

#### REF# R4841611 875.000 €

| BEDS | BATHS | BUILT  | TERRACE |
|------|-------|--------|---------|
| 3    | 2     | 122 m² | 140 m²  |

Fantastic penthouse second line from the beach. The penthouse has a built area of 122 m2 with private access to a terrace of 140 m2, partly under roof, and with beautiful views towards the port of Fuengirola. The property is in very good condition and has been continuously renovated over the years. It is very spacious with good sized rooms. The kitchen is fully equipped with double fridges and freezers, wine cooler and granite worktop. The combined living room and dining room has a gas fireplace. There are three bedrooms. Master bedroom has a large walk-in closet and one of the other bedrooms also has plenty of closet space. The two bathrooms were renovated in 2018 and have underfloor heating. There is also a separate laundry room with washer and dryer and space for more storage. The large terrace is partially glazed and becomes an extra living room, but there is also an open part with plenty of space for sun loungers and a barbecue Communal pool. The penthouse is sold with two private garage spaces in a building near by.