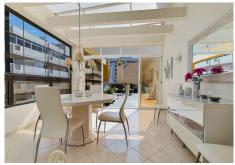

#### REF# R4841611 875.000 €

| BEDS | BATHS | BUILT  | TERRACE |
|------|-------|--------|---------|
| 3    | 2     | 122 m² | 140 m²  |

Fantastic penthouse second line from the beach. The penthouse has a built area of 122 m2 with private access to a terrace of 140 m2, partly under roof, and with beautiful views towards the port of Fuengirola. The property is in very good condition and has been continuously renovated over the years. It is very spacious with good sized rooms. The kitchen is fully equipped with double fridges and freezers, wine cooler and granite worktop. The combined living room and dining room has a gas fireplace. There are three bedrooms. Master bedroom has a large walk-in closet and one of the other bedrooms also has plenty of closet space. The two bathrooms were renovated in 2018 and have underfloor heating. There is also a separate laundry room with washer and dryer and space for more storage. The large terrace is partially glazed and becomes an extra living room, but there is also an open part with plenty of space for sun loungers and a barbecue Communal pool. The penthouse is sold with two private garage spaces in a building near by.