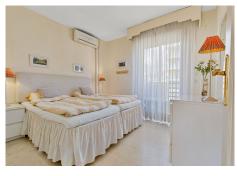

#### REF# R4841611 875.000 €

| BEDS | BATHS | BUILT  | TERRACE |
|------|-------|--------|---------|
| 3    | 2     | 122 m² | 140 m²  |

Fantastic penthouse second line from the beach. The penthouse has a built area of 122 m2 with private access to a terrace of 140 m2, partly under roof, and with beautiful views towards the port of Fuengirola. The property is in very good condition and has been continuously renovated over the years. It is very spacious with good sized rooms. The kitchen is fully equipped with double fridges and freezers, wine cooler and granite worktop. The combined living room and dining room has a gas fireplace. There are three bedrooms. Master bedroom has a large walk-in closet and one of the other bedrooms also has plenty of closet space. The two bathrooms were renovated in 2018 and have underfloor heating. There is also a separate laundry room with washer and dryer and space for more storage. The large terrace is partially glazed and becomes an extra living room, but there is also an open part with plenty of space for sun loungers and a barbecue Communal pool. The penthouse is sold with two private garage spaces in a building near by.