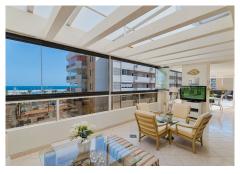

#### REF# R4841611 875.000 €

| BEDS | BATHS | BUILT  | TERRACE |
|------|-------|--------|---------|
| 3    | 2     | 122 m² | 140 m²  |

Fantastic penthouse second line from the beach. The penthouse has a built area of 122 m2 with private access to a terrace of 140 m2, partly under roof, and with beautiful views towards the port of Fuengirola. The property is in very good condition and has been continuously renovated over the years. It is very spacious with good sized rooms. The kitchen is fully equipped with double fridges and freezers, wine cooler and granite worktop. The combined living room and dining room has a gas fireplace. There are three bedrooms. Master bedroom has a large walk-in closet and one of the other bedrooms also has plenty of closet space. The two bathrooms were renovated in 2018 and have underfloor heating. There is also a separate laundry room with washer and dryer and space for more storage. The large terrace is partially glazed and becomes an extra living room, but there is also an open part with plenty of space for sun loungers and a barbecue Communal pool. The penthouse is sold with two private garage spaces in a building near by.