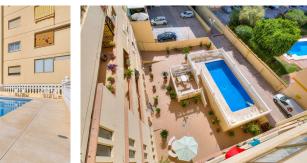

#### REF# R4841611 875.000 €

| BEDS | BATHS | BUILT  | TERRACE |
|------|-------|--------|---------|
| 3    | 2     | 122 m² | 140 m²  |

Fantastic penthouse second line from the beach. The penthouse has a built area of 122 m2 with private access to a terrace of 140 m2, partly under roof, and with beautiful views towards the port of Fuengirola. The property is in very good condition and has been continuously renovated over the years. It is very spacious with good sized rooms. The kitchen is fully equipped with double fridges and freezers, wine cooler and granite worktop. The combined living room and dining room has a gas fireplace. There are three bedrooms. Master bedroom has a large walk-in closet and one of the other bedrooms also has plenty of closet space. The two bathrooms were renovated in 2018 and have underfloor heating. There is also a separate laundry room with washer and dryer and space for more storage. The large terrace is partially glazed and becomes an extra living room, but there is also an open part with plenty of space for sun loungers and a barbecue Communal pool. The penthouse is sold with two private garage spaces in a building near by.