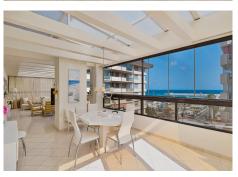

#### REF# R4841611 875.000 €

| BEDS | BATHS | BUILT  | TERRACE |
|------|-------|--------|---------|
| 3    | 2     | 122 m² | 140 m²  |

Fantastic penthouse second line from the beach. The penthouse has a built area of 122 m2 with private access to a terrace of 140 m2, partly under roof, and with beautiful views towards the port of Fuengirola. The property is in very good condition and has been continuously renovated over the years. It is very spacious with good sized rooms. The kitchen is fully equipped with double fridges and freezers, wine cooler and granite worktop. The combined living room and dining room has a gas fireplace. There are three bedrooms. Master bedroom has a large walk-in closet and one of the other bedrooms also has plenty of closet space. The two bathrooms were renovated in 2018 and have underfloor heating. There is also a separate laundry room with washer and dryer and space for more storage. The large terrace is partially glazed and becomes an extra living room, but there is also an open part with plenty of space for sun loungers and a barbecue Communal pool. The penthouse is sold with two private garage spaces in a building near by.