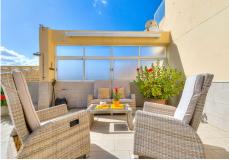

#### REF# R4841611 875.000 €

| BEDS | BATHS | BUILT  | TERRACE |
|------|-------|--------|---------|
| 3    | 2     | 122 m² | 140 m²  |

Fantastic penthouse second line from the beach. The penthouse has a built area of 122 m2 with private access to a terrace of 140 m2, partly under roof, and with beautiful views towards the port of Fuengirola. The property is in very good condition and has been continuously renovated over the years. It is very spacious with good sized rooms. The kitchen is fully equipped with double fridges and freezers, wine cooler and granite worktop. The combined living room and dining room has a gas fireplace. There are three bedrooms. Master bedroom has a large walk-in closet and one of the other bedrooms also has plenty of closet space. The two bathrooms were renovated in 2018 and have underfloor heating. There is also a separate laundry room with washer and dryer and space for more storage. The large terrace is partially glazed and becomes an extra living room, but there is also an open part with plenty of space for sun loungers and a barbecue Communal pool. The penthouse is sold with two private garage spaces in a building near by.